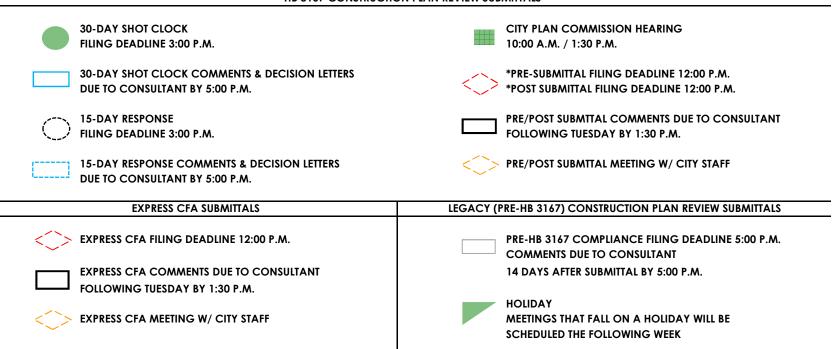

## HB 3167 CONSTRUCTION PLAN REVIEW SUBMITTALS

<sup>\*</sup> PRE-SUBMITTAL & POST SUBMITTAL MEETINGS ARE OPTIONAL MEETINGS AND ON A FIRST COME, FIRST SERVE BASIS.

EXPRESS CFA'S TAKE PRECEDENCE OVER PRE-SUBMITTAL & POST SUBMITTAL MEETINGS.

APPLICATIONS SUBMITTED AFTER THE DEADLINE WILL BE REJECTED.

| JANUARY |    |             |    |           |    |    |  |  |  |
|---------|----|-------------|----|-----------|----|----|--|--|--|
| S       | M  | T           | W  | T         | F  | S  |  |  |  |
| 1       | 2  | (3)         | 4  | < (5)>    | 6  | 7  |  |  |  |
| 8       | 9  | <b>(10)</b> | 11 | <b>12</b> | 13 | 14 |  |  |  |
| 15      | 16 | 17          | 18 | 19        | 20 | 21 |  |  |  |
| 22      | 23 | 123         | 25 | 26        | 27 | 28 |  |  |  |
| 29      | 30 | <b>3</b> 1> |    |           |    |    |  |  |  |
|         |    |             |    |           |    |    |  |  |  |