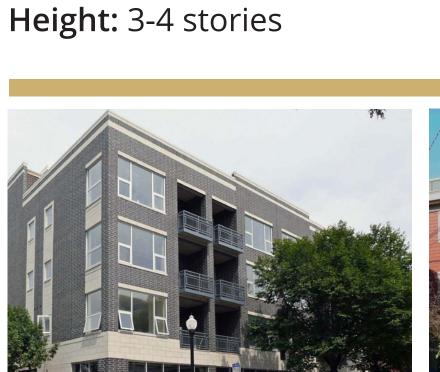

#### **WEST BERRY SHOPFRONT**

**Building Type:** Shopfront, Mixed Use Preferred Use: Retail, Upper-Story Residential

Height: 3-4 stories

**TOD RESIDENTIAL** 