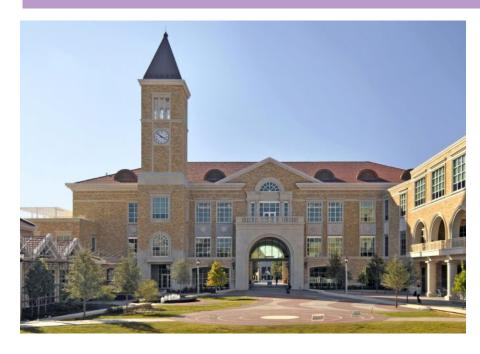

#### **UNIVERSITY-RELATED**

**Building Type:** Public, Institutional Preferred Use: University, Retail

Height: 5 to 6 stories

Height: 2-3 stories

TOD MIXED USE

Height: 5 to 6 stories

Preferred Use: Retail, Residential