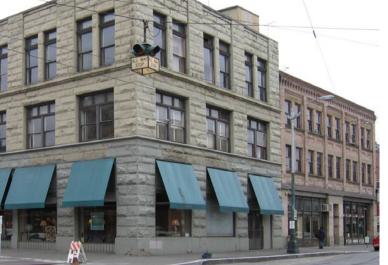

#### **EAST WEST BERRY SHOPFRONT**

**Building Type:** Shopfront, Mixed Use Preferred Use: Retail, Re-use Existing Buildings

Height: 2-3 stories