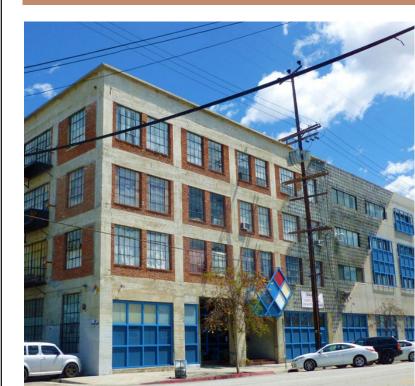

#### **EAST WEST BERRY SHOPFRONT**

**Building Type:** Shopfront, Mixed Use Preferred Use: Retail, Re-use Existing Buildings

Height: 2-3 stories