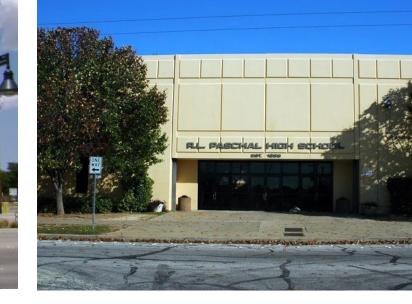

### CIVIC

**Building Type:** Public, Institutional Preferred Use: Place of Worship, School

**CLEBURNE SHOPFRONT** 

Height: 2-3 stories

**Building Type:** Shopfront, Mixed Use

Preferred Use: Retail, Two-Sided Frontage