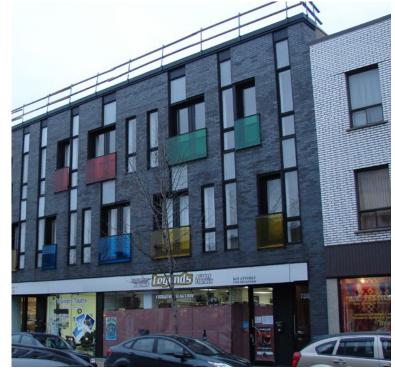

#### **WEST BERRY SHOPFRONT**

**Building Type:** Shopfront, Mixed Use Preferred Use: Retail, Upper-Story Residential

Height: 3-4 stories

**TOD RESIDENTIAL** 