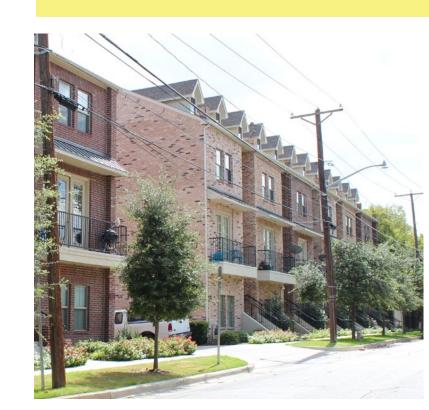

Height: 2-3 stories

**Building Type:** Apartment, Townhouse

Preferred Use: Mixed Residential, Limited Office