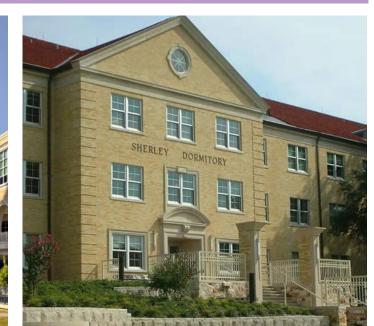

#### UNIVERSITY RESIDENTIAL

**Building Type:** Townhouse Preferred Use: Residential Height: 2-3 stories