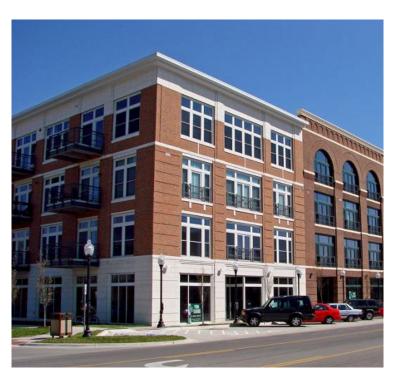

#### **WEST BERRY SHOPFRONT**

**Building Type:** Shopfront, Mixed Use Preferred Use: Retail, Upper-Story Residential

Height: 3-4 stories

**TOD RESIDENTIAL** 