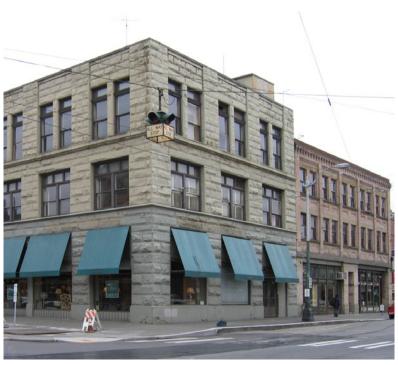

#### **EAST WEST BERRY SHOPFRONT**

**Building Type:** Shopfront, Mixed Use Preferred Use: Retail, Re-use Existing Buildings

Height: 2-3 stories