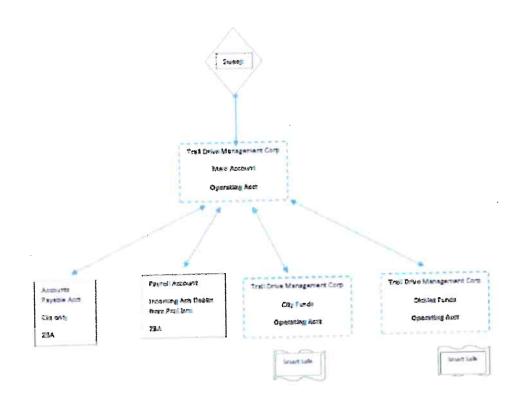

# 3.6 Account Structure.

- a. OPERATOR will establish the account structure set forth on Exhibit G, and made a part of this Agreement ("Account Structure"), to be used solely for the operation, revenue, expenses, and improvements associated with the Parking Facilities (with the various accounts collectively referred to as the "Accounts"). OPERATOR will maintain the Account Structure throughout the Term, with all such funds in the Accounts being dedicated solely for the operation, revenue, expenses and improvements associated with the Parking Facilities. Any change to the Account Structure will require CITY approval, not to be unreasonably withheld.
- b. OPERATOR will deposit any and all revenue collected from the Blue Parking Facilities into the account designated as "City Funds Operating Account" on the Account Structure and referred to herein as the same. As depicted in the Account Structure, the City Funds Operating Account will be a Zero Balance Account and revenue will be automatically swept to the account designated as "Main Account Operating Account" and referred to herein as the same.
- Any funds in the City Funds Operating Account and the Main Account Operating Account c. shall at all times be maintained, expended, deposited, disbursed, and disposed of in accordance with the terms of this Agreement, of all state laws including, but not limited to, Texas Government Code Chapters 2256 and 2257 requiring specific collateralization or investment of CITY funds, of the Fort Worth City Code, and of all financial policies adopted by CITY. OPERATOR's failure to adhere to any law or policy related to funds in the City Funds Operating Account and the Main Account Operating Account collected on behalf of the CITY as identified in an audit shall entitle the CITY to demand immediate payment of all revenue originally deposited to the City Funds Operating Account that have not been settled as contemplated at Section 3.10 of this Agreement ("Unsettled Revenue"); provided, however, that in the event CITY demands such payment, CITY may, in its sole discretion, opt to have OPERATOR continue to provide Parking Services on an invoice reimbursement basis as determined by CITY. OPERATOR agrees that it will, and CITY agrees that OPERATOR may, remit funds to CITY from time to time in an effort to maintain an account balance that does not exceed the Federal Deposit Insurance Corporation ("FDIC") insured levels, if such FDIC insurance applies to the Main Account Operating Account, requiring certain collateralization under Texas Government Code Chapter 2257; however, failure to remit such funds shall not relieve OPERATOR of its obligations to comply with collateralization requirements of state or local law or CITY

policy. Any interest earned on the money in the City Funds Operating Account and the Main Account Operating Account related to City net revenue shall be credited to CITY.

- d. OPERATOR shall ensure that its two Board of Directors appointed by CITY are each an authorized signatory to the City Funds Operating Account and shall receive all account statements for the City Funds Operating Account. OPERATOR shall ensure signatories or their designees have real-time, read-only access to computer systems containing information regarding the City Funds Operating Account Structural changes to the City Funds Operating Account shall require the consent of one authorized signatory. The foregoing, however, does not prevent OPERATOR from utilizing the City Funds Operating Account consistent with this Agreement without the consent of such authorized signatory. The purpose of this paragraph is to ensure that CITY has a right of access to all Unsettled Revenue at all times for any reason and that CITY can recover any said Unsettled Revenue immediately subject to the payment of any amount due to OPERATOR under Section 11 of this Agreement. OPERATOR agrees to take all actions necessary to ensure CITY can access and withdraw funds from the City Funds Operating Account an amount not to exceed the Unsettled Revenue. In the event CITY desires to withdraw an amount of Unsettled Revenue from the City Funds Operating Account, CITY will generally provide OPERATOR with advanced written notice of at least five (5) business days.
- Notwithstanding anything to the contrary contained in this Agreement, CITY will have the absolute and unconditional right to immediately access and withdraw funds from the City Funds Operating Account not to exceed Unsettled Revenue without notice to OPERATOR. OPERATOR shall not, by its action or inaction, deprive or prevent CITY from accessing, spending, withdrawing, or transferring funds in or from the City Funds Operating Account at any time under this Agreement, including, but not limited to, upon termination or expiration of the Agreement; provided, however, any access, spending, withdrawal, transfer, etc. from the City Funds Operating Account shall not exceed Unsettled Revenue.