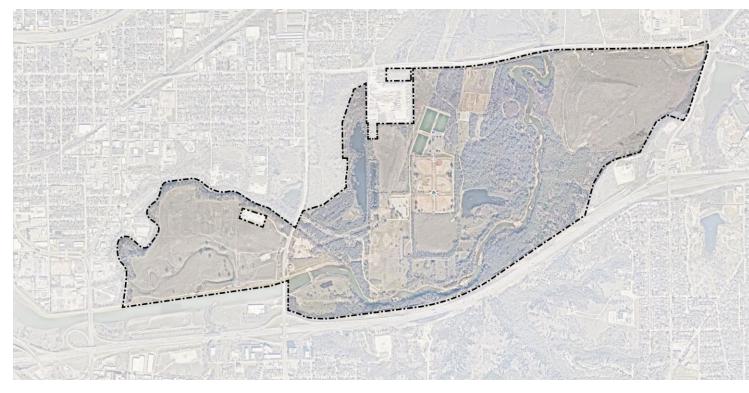

Current park master plans adopted by the City Council include: Botanic Garden, Gateway, Nature Center and Zoo **About Gateway Park** 

FORT WORTH.

- 791 acres
- Initial dedication in 1979 (160 acres)
- Metropolitan Park
- Council District 11
- Larger than 30 Texas State Parks
- More than 2 miles long
- Averages 600,000 visitors annually