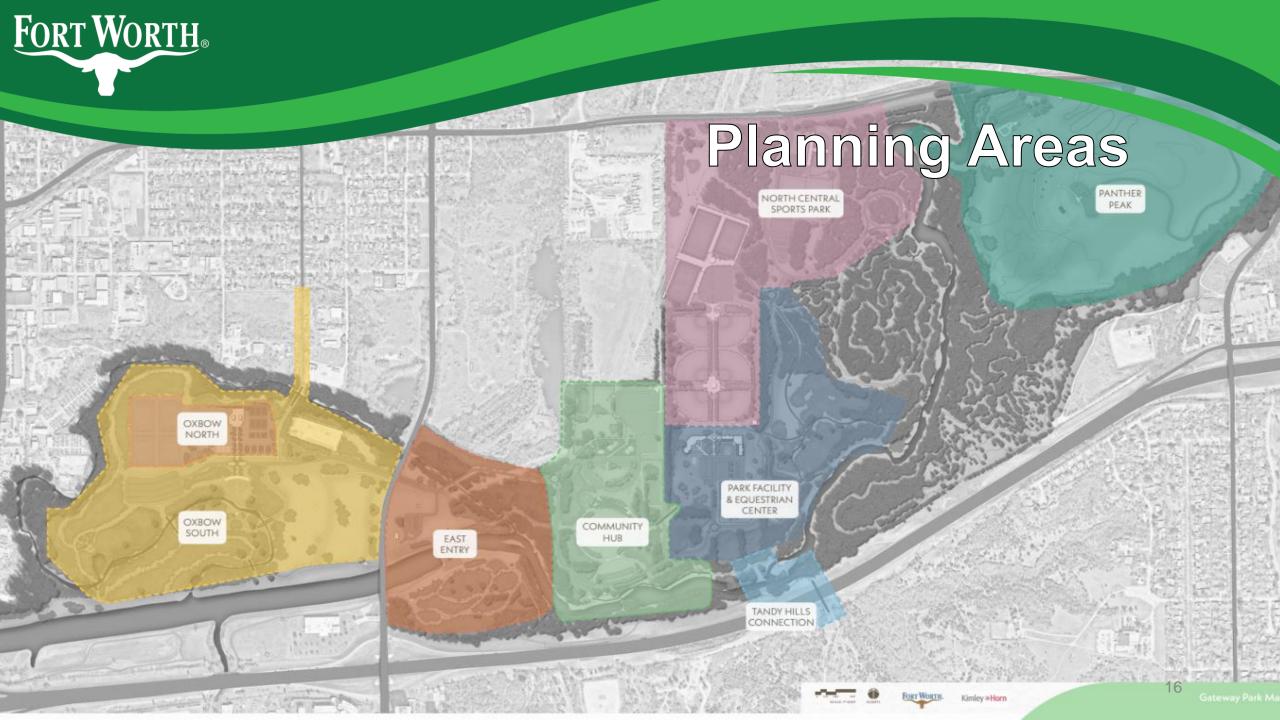

Current park master plans adopted by the City Council include: Botanic Garden, Gateway, Nature Center and Zoo **About Gateway Park** 

FORT WORTH.

- 791 acres
- Initial dedication in 1979 (160 acres)
- Metropolitan Park
- Council District 11
- Larger than 30 Texas State Parks
- More than 2 miles long
- Averages 600,000 visitors annually

# **Planning History**

- 1970 Trinity River Planning Report, Lawrence Halprin & Assoc.
- 1979 Gateway Park is dedicated (initially 160 acres)
- 1981 Master Plan, Myrick Newman Dalberg

FORT WORTH<sub>®</sub>

- 1983 Zion & Breen Study commissioned by Streams & Valleys
- 1988 Riverside Plant property incorporated into Gateway Park
- 2002 Master Plan incorporating Central City Project
- 2009 Master Plan merges Gateway Park with Central City Project including oxbow area west of Beach Street

### **2009 Master Plan**

FORT WORTH.

- 2008 USACE Valley Storage in Oxbow Area west of Beach Street
- 2015 USACE Record of Decision incorporates Gateway Park into Trinity River Vision Central City Project
- 2016 TRWD grants recreation easement in Oxbow Area
- 2018 Final Riverside Plant removal and cleanup

FORT WORTH®

2022 Bond Program funds master plan update and Phase I improvements