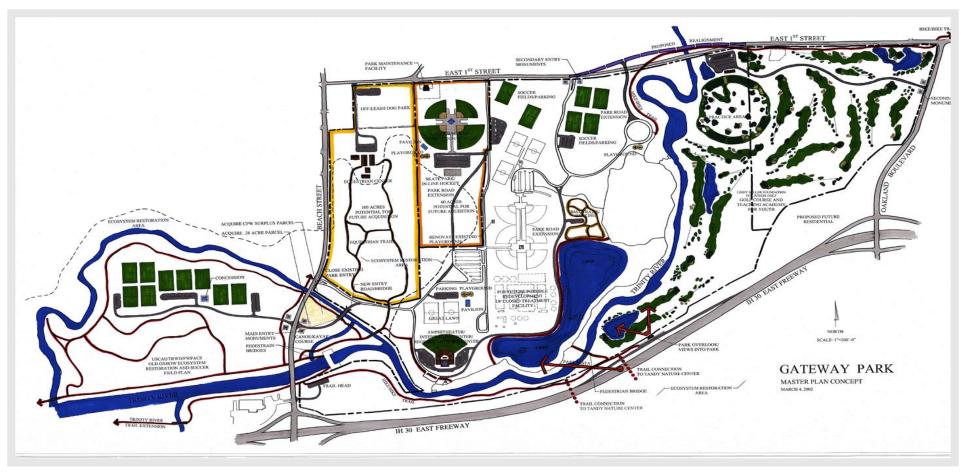

### **2009 Master Plan**

FORT WORTH.

- 2008 USACE Valley Storage in Oxbow Area west of Beach Street
- 2015 USACE Record of Decision incorporates Gateway Park into Trinity River Vision Central City Project
- 2016 TRWD grants recreation easement in Oxbow Area
- 2018 Final Riverside Plant removal and cleanup