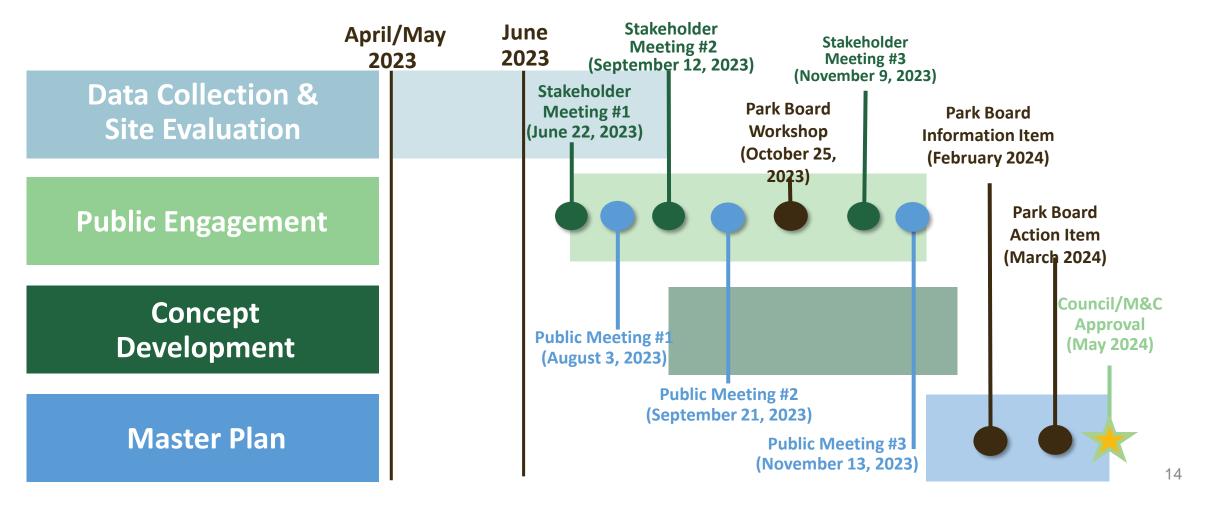

# **Public Engagement Process**

## **Public Input Meetings**

August 2, 2023

Attendance: 54

Solicited input on desired park amenities.

September 21, 2023

#### Attendance: 40

Presented Preliminary Master Plan and received feedback to guide revisions.

November 13, 2023

Attendance: 55

Presented Final Master Plan and received feedback.