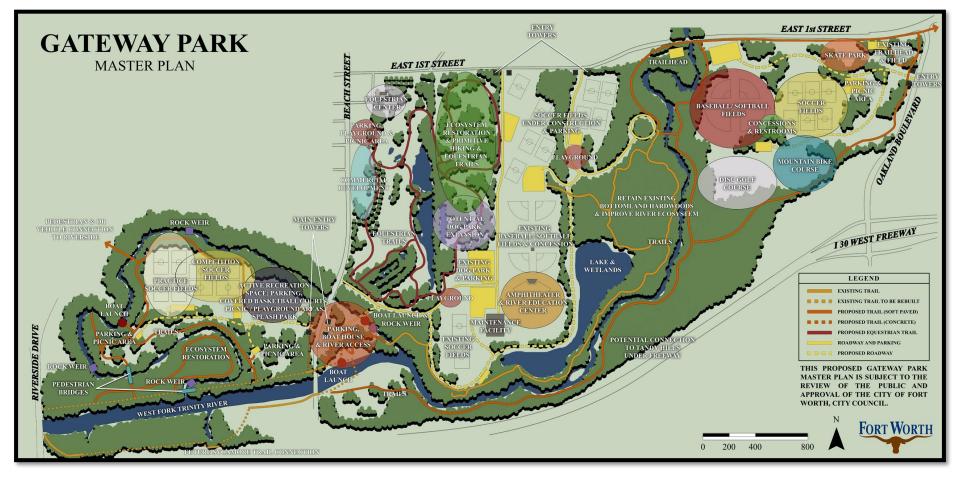

#### GATEWAY PARK MASTER PLAN

|                                 | Harden 1998///                     |                                           |                                         | HTTE STATE                                                                                                                                                                                                                                                                                                                                                                                                                                                                                                                                                                                                                                                                                                                                                                                                                                                                                                                                                                                                                                                                                                                                                                                                                                                                                                                                                                                                                                                                                                                                                                                                                                                                                                                                                                                                                                                                                                                                                                                                                                                                                                                        | East lat St.  | 1 A Martin                              |          |          | <b>i</b> . ? S ( ) |
|---------------------------------|------------------------------------|-------------------------------------------|-----------------------------------------|-----------------------------------------------------------------------------------------------------------------------------------------------------------------------------------------------------------------------------------------------------------------------------------------------------------------------------------------------------------------------------------------------------------------------------------------------------------------------------------------------------------------------------------------------------------------------------------------------------------------------------------------------------------------------------------------------------------------------------------------------------------------------------------------------------------------------------------------------------------------------------------------------------------------------------------------------------------------------------------------------------------------------------------------------------------------------------------------------------------------------------------------------------------------------------------------------------------------------------------------------------------------------------------------------------------------------------------------------------------------------------------------------------------------------------------------------------------------------------------------------------------------------------------------------------------------------------------------------------------------------------------------------------------------------------------------------------------------------------------------------------------------------------------------------------------------------------------------------------------------------------------------------------------------------------------------------------------------------------------------------------------------------------------------------------------------------------------------------------------------------------------|---------------|-----------------------------------------|----------|----------|--------------------|
| Amenity Legend                  | 統制的調整計算 電源的第三人称单                   | 一口的第三人称单数形式 计目的 医中午 化学                    | Sen and the mainted the set             | SHE W                                                                                                                                                                                                                                                                                                                                                                                                                                                                                                                                                                                                                                                                                                                                                                                                                                                                                                                                                                                                                                                                                                                                                                                                                                                                                                                                                                                                                                                                                                                                                                                                                                                                                                                                                                                                                                                                                                                                                                                                                                                                                                                             | - 0 mb. mm. W | and a comments and the                  |          | 100-5    | 80. 100            |
| Existing Athletic Field Complex | (1) Park Facility                  | (2) Outdoor Classroom and Low Ropes Cours | e (31) Bike Skills Course and Trailhead | NAME AND A DESCRIPTION OF A DESCRIPTION OF<br>A DESCRIPTION OF A DESCRIPTIONO |               |                                         |          |          | and all            |
| (2) Existing Disc Golf Course   | (12) Restrooms/Concession Building | 2 Fort Woof Dog Park Expansion            | (i) Skatepark                           | the second                                                                                                                                                                                                                                                                                                                                                                                                                                                                                                                                                                                                                                                                                                                                                                                                                                                                                                                                                                                                                                                                                                                                                                                                                                                                                                                                                                                                                                                                                                                                                                                                                                                                                                                                                                                                                                                                                                                                                                                                                                                                                                                        |               |                                         |          |          |                    |
| 3 Existing Mountain Bike Trails | (1) Outdoor Event Space            | (3) Athletic Field Expansion              | (3) Steinway to Overlook                | AND EDITION                                                                                                                                                                                                                                                                                                                                                                                                                                                                                                                                                                                                                                                                                                                                                                                                                                                                                                                                                                                                                                                                                                                                                                                                                                                                                                                                                                                                                                                                                                                                                                                                                                                                                                                                                                                                                                                                                                                                                                                                                                                                                                                       |               |                                         |          | 9        |                    |
| (4) Existing Fort Woof Dog Park | (14) Great Lawn                    | 24 Besketbell Courts                      | (i) Hill Side                           | Constante                                                                                                                                                                                                                                                                                                                                                                                                                                                                                                                                                                                                                                                                                                                                                                                                                                                                                                                                                                                                                                                                                                                                                                                                                                                                                                                                                                                                                                                                                                                                                                                                                                                                                                                                                                                                                                                                                                                                                                                                                                                                                                                         | E             |                                         |          |          |                    |
| (S) Parking Lot                 | (1) Outdoor Market Space           | 3 Tennis and Pickleball Courts            | 3 Paddle Sports Boat Launch             |                                                                                                                                                                                                                                                                                                                                                                                                                                                                                                                                                                                                                                                                                                                                                                                                                                                                                                                                                                                                                                                                                                                                                                                                                                                                                                                                                                                                                                                                                                                                                                                                                                                                                                                                                                                                                                                                                                                                                                                                                                                                                                                                   | EL STOR       |                                         |          | A        |                    |
| 6 Food Truck Parking            | (6) Paved Path                     | 26 Sand Volleyball Courts                 | S Playground                            |                                                                                                                                                                                                                                                                                                                                                                                                                                                                                                                                                                                                                                                                                                                                                                                                                                                                                                                                                                                                                                                                                                                                                                                                                                                                                                                                                                                                                                                                                                                                                                                                                                                                                                                                                                                                                                                                                                                                                                                                                                                                                                                                   | EL M          |                                         |          | 3        | 1731 1             |
| Vehicular Enhancement           | (1) Unpaved Path                   | ② Destination Playground                  | (3) Trail Connection to Brandies St.    | A ANTERIA                                                                                                                                                                                                                                                                                                                                                                                                                                                                                                                                                                                                                                                                                                                                                                                                                                                                                                                                                                                                                                                                                                                                                                                                                                                                                                                                                                                                                                                                                                                                                                                                                                                                                                                                                                                                                                                                                                                                                                                                                                                                                                                         |               |                                         |          |          | (Second 1630) 18   |
| (8) Large Trailer Parking       | (18) Mountain Bike Trail Expansion | ③ Splashpad                               | (38) Maintenance Road                   | sagir & Frin                                                                                                                                                                                                                                                                                                                                                                                                                                                                                                                                                                                                                                                                                                                                                                                                                                                                                                                                                                                                                                                                                                                                                                                                                                                                                                                                                                                                                                                                                                                                                                                                                                                                                                                                                                                                                                                                                                                                                                                                                                                                                                                      |               | - 1 Mar 1 82.9                          | C A M MX |          | A PARA AN          |
| Gateway Park Entry Drive Monume | ent 19 Bridge Crossing             | 2 Disc Golf Expansion                     | 39 Bioretention Area                    |                                                                                                                                                                                                                                                                                                                                                                                                                                                                                                                                                                                                                                                                                                                                                                                                                                                                                                                                                                                                                                                                                                                                                                                                                                                                                                                                                                                                                                                                                                                                                                                                                                                                                                                                                                                                                                                                                                                                                                                                                                                                                                                                   |               | 3 ///////////////////////////////////// |          |          | - Aller Care       |
| (0) Boardwelk                   | 20 Scenic Overlook                 | 30 Mountain Biking Hub                    | (4) Improved Beach St. Creek Crossing   |                                                                                                                                                                                                                                                                                                                                                                                                                                                                                                                                                                                                                                                                                                                                                                                                                                                                                                                                                                                                                                                                                                                                                                                                                                                                                                                                                                                                                                                                                                                                                                                                                                                                                                                                                                                                                                                                                                                                                                                                                                                                                                                                   |               |                                         |          | - martin |                    |
|                                 |                                    |                                           |                                         |                                                                                                                                                                                                                                                                                                                                                                                                                                                                                                                                                                                                                                                                                                                                                                                                                                                                                                                                                                                                                                                                                                                                                                                                                                                                                                                                                                                                                                                                                                                                                                                                                                                                                                                                                                                                                                                                                                                                                                                                                                                                                                                                   |               |                                         |          |          |                    |

## **2024 Master Plan Features**

| 1 | Existing Athletic Field Complex |
|---|---------------------------------|
| - |                                 |
| 2 | Existing Disc Golf Course       |
| 3 | Existing Mountain Bike Trails   |
| 4 | Existing Fort Woof Dog Park     |
| 5 | Parking Lot                     |
| 6 | Food Truck Parking              |
| 1 | Vehicular Enhancement           |
| 8 | Large Trailer Parking           |
|   |                                 |

| 9    | Gateway Park Entry Drive Monument |
|------|-----------------------------------|
| 10   | Boardwalk                         |
| (11) | Park Facility                     |
| (12) | Restrooms/Concession Building     |
| (13) | Outdoor Event Space               |
| (14) | Great Lawn                        |
| (15) | Outdoor Market Space              |
| (16) | Paved Path                        |

| 17) | Unpaved Path                           | 2  |
|-----|----------------------------------------|----|
| 18  | Mountain Bike Trail Expansion          | 2  |
| 19  | Bridge Crossing                        | 2  |
| 20  | Scenic Overlook                        | 2  |
| 21) | Outdoor Classroom and Low Ropes Course | 2  |
| 22) | Fort Woof Dog Park Expansion           | 30 |
| 23) | Athletic Field Expansion               | 3  |
| 24) | Basketball Courts                      | (3 |

| 25 | Tennis and Pickleball Courts     | (33 |
|----|----------------------------------|-----|
| 26 | Sand Volleyball Courts           | 34  |
| 27 | Destination Playground           | (35 |
| 28 | Splashpad                        | 36  |
| 29 | Disc Golf Expansion              | 37  |
| 30 | Mountain Biking Hub              | (38 |
| 31 | Bike Skills Course and Trailhead | 39  |
| 32 | Skatepark                        | (40 |
|    |                                  |     |

| 33 | Stairway to Overlook              |
|----|-----------------------------------|
| 34 | Hill Slide                        |
| 35 | Paddle Sports Boat Launch         |
| 36 | Playground                        |
| 37 | Trail Connection to Brandies St.  |
| 38 | Maintenance Road                  |
| 39 | Bioretention Area                 |
| 40 | Improved Beach St. Creek Crossing |
|    |                                   |