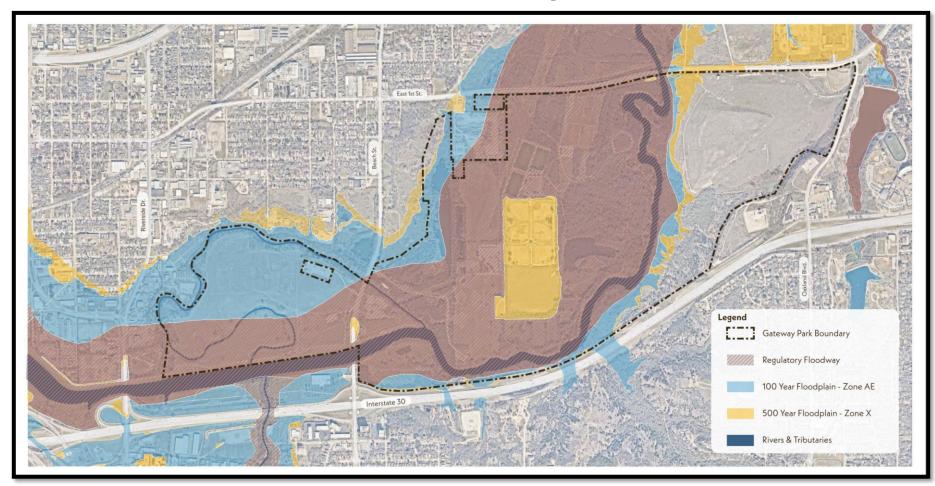

- 1981 Master Plan, Myrick Newman Dalberg

FORT WORTH<sub>®</sub>

- 1983 Zion & Breen Study commissioned by Streams & Valleys
- 1988 Riverside Plant property incorporated into Gateway Park
- 2002 Master Plan incorporating Central City Project
- 2009 Master Plan merges Gateway Park with Central City Project including oxbow area west of Beach Street





FORT WORTH®

### **2009 Master Plan**



FORT WORTH.



- 2008 USACE Valley Storage in Oxbow Area west of Beach Street
- 2015 USACE Record of Decision incorporates Gateway Park into Trinity River Vision Central City Project
- 2016 TRWD grants recreation easement in Oxbow Area
- 2018 Final Riverside Plant removal and cleanup

FORT WORTH®

2022 Bond Program funds master plan update and Phase I improvements



### **Floodway and Floodplain**





# **20 Years of Major Projects**

- Riverside Plant structures
  removal and cleanup
- Road and parking replacement
- TPWD Grant for trails, overlooks and parking
- 150-acre park expansion west of Beach Street
- Synthetic turf fields
- Fort Woof Dog Park







# **2022 Project Funding**

\$8.0M – 2022 Bond Program funds for master plan update and Phase I improvements

### <u>\$6.6M</u> – Tarrant Regional Water District Bonds funded by TIF \$14.6M

Planned Use of Funds:

FORT WORTH<sub>®</sub>

- \$ 2.0M Design Phase (master plan, construction documents, bidding and award, project administration)
- \$12.6M Construction Phase (construction of improvements, project oversight, inspection, contingency)



# **2024 Master Plan Update**



- Kimley-Horn and Associates engaged in 2023 to upda