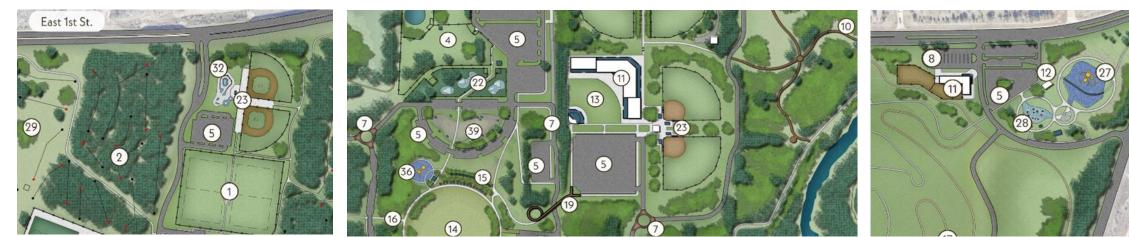

#### GATEWAY PARK MASTER PLAN

|                                 | Harden 1998///                     |                                           |                                         | HTTE STATE                                                                                                                                                                                                                                                                                                                                                                                                                                                                                                                                                                                                                                                                                                                                                                                                                                                                                                                                                                                                                                                                                                                                                                                                                                                                                                                                                                                                                                                                                                                                                                                                                                                                                                                                                                                                                                                                                                                                                                                                                                                                                                                        | East lat St.  | 1 A Martin                              |          |          | <b>i</b> . ? S ( ) |
|---------------------------------|------------------------------------|-------------------------------------------|-----------------------------------------|-----------------------------------------------------------------------------------------------------------------------------------------------------------------------------------------------------------------------------------------------------------------------------------------------------------------------------------------------------------------------------------------------------------------------------------------------------------------------------------------------------------------------------------------------------------------------------------------------------------------------------------------------------------------------------------------------------------------------------------------------------------------------------------------------------------------------------------------------------------------------------------------------------------------------------------------------------------------------------------------------------------------------------------------------------------------------------------------------------------------------------------------------------------------------------------------------------------------------------------------------------------------------------------------------------------------------------------------------------------------------------------------------------------------------------------------------------------------------------------------------------------------------------------------------------------------------------------------------------------------------------------------------------------------------------------------------------------------------------------------------------------------------------------------------------------------------------------------------------------------------------------------------------------------------------------------------------------------------------------------------------------------------------------------------------------------------------------------------------------------------------------|---------------|-----------------------------------------|----------|----------|--------------------|
| Amenity Legend                  | 統制的調整計算 電源的第三人称单                   | 一口的第三人称单数形式 计目的 医中午 化学                    | Sen and the mainted the set             | SHE W                                                                                                                                                                                                                                                                                                                                                                                                                                                                                                                                                                                                                                                                                                                                                                                                                                                                                                                                                                                                                                                                                                                                                                                                                                                                                                                                                                                                                                                                                                                                                                                                                                                                                                                                                                                                                                                                                                                                                                                                                                                                                                                             | - 0 mb. mm. W | and a comments and the                  |          | 100-5    | 80. 100            |
| Existing Athletic Field Complex | (1) Park Facility                  | (2) Outdoor Classroom and Low Ropes Cours | e (31) Bike Skills Course and Trailhead | NAME AND A DESCRIPTION OF A DESCRIPTION OF<br>A DESCRIPTION OF A DESCRIPTIONO |               |                                         |          |          | and all            |
| (2) Existing Disc Golf Course   | (12) Restrooms/Concession Building | 2 Fort Woof Dog Park Expansion            | (i) Skatepark                           | the second                                                                                                                                                                                                                                                                                                                                                                                                                                                                                                                                                                                                                                                                                                                                                                                                                                                                                                                                                                                                                                                                                                                                                                                                                                                                                                                                                                                                                                                                                                                                                                                                                                                                                                                                                                                                                                                                                                                                                                                                                                                                                                                        |               |                                         |          |          |                    |
| 3 Existing Mountain Bike Trails | (1) Outdoor Event Space            | (3) Athletic Field Expansion              | (3) Steinway to Overlook                | AND EDITION                                                                                                                                                                                                                                                                                                                                                                                                                                                                                                                                                                                                                                                                                                                                                                                                                                                                                                                                                                                                                                                                                                                                                                                                                                                                                                                                                                                                                                                                                                                                                                                                                                                                                                                                                                                                                                                                                                                                                                                                                                                                                                                       |               |                                         |          | 9        |                    |
| (4) Existing Fort Woof Dog Park | (14) Great Lawn                    | 24 Besketbell Courts                      | (i) Hill Side                           | Constante                                                                                                                                                                                                                                                                                                                                                                                                                                                                                                                                                                                                                                                                                                                                                                                                                                                                                                                                                                                                                                                                                                                                                                                                                                                                                                                                                                                                                                                                                                                                                                                                                                                                                                                                                                                                                                                                                                                                                                                                                                                                                                                         | E             |                                         |          |          |                    |
| (S) Parking Lot                 | (1) Outdoor Market Space           | 3 Tennis and Pickleball Courts            | 3 Paddle Sports Boat Launch             |                                                                                                                                                                                                                                                                                                                                                                                                                                                                                                                                                                                                                                                                                                                                                                                                                                                                                                                                                                                                                                                                                                                                                                                                                                                                                                                                                                                                                                                                                                                                                                                                                                                                                                                                                                                                                                                                                                                                                                                                                                                                                                                                   | EL STOR       |                                         |          | A        |                    |
| 6 Food Truck Parking            | (6) Paved Path                     | 26 Sand Volleyball Courts                 | S Playground                            |                                                                                                                                                                                                                                                                                                                                                                                                                                                                                                                                                                                                                                                                                                                                                                                                                                                                                                                                                                                                                                                                                                                                                                                                                                                                                                                                                                                                                                                                                                                                                                                                                                                                                                                                                                                                                                                                                                                                                                                                                                                                                                                                   | EL M          |                                         |          | 3        | 1731 1             |
| Vehicular Enhancement           | (1) Unpaved Path                   | ② Destination Playground                  | (3) Trail Connection to Brandies St.    | A ANTERIA                                                                                                                                                                                                                                                                                                                                                                                                                                                                                                                                                                                                                                                                                                                                                                                                                                                                                                                                                                                                                                                                                                                                                                                                                                                                                                                                                                                                                                                                                                                                                                                                                                                                                                                                                                                                                                                                                                                                                                                                                                                                                                                         |               |                                         |          |          | (Second 1630) 18   |
| (8) Large Trailer Parking       | (18) Mountain Bike Trail Expansion | ③ Splashpad                               | (38) Maintenance Road                   | sagir & Frin                                                                                                                                                                                                                                                                                                                                                                                                                                                                                                                                                                                                                                                                                                                                                                                                                                                                                                                                                                                                                                                                                                                                                                                                                                                                                                                                                                                                                                                                                                                                                                                                                                                                                                                                                                                                                                                                                                                                                                                                                                                                                                                      |               | - 1 Mar 1 82.9                          | C A M MX |          | A PARA AN          |
| Gateway Park Entry Drive Monume | ent 19 Bridge Crossing             | 2 Disc Golf Expansion                     | 39 Bioretention Area                    |                                                                                                                                                                                                                                                                                                                                                                                                                                                                                                                                                                                                                                                                                                                                                                                                                                                                                                                                                                                                                                                                                                                                                                                                                                                                                                                                                                                                                                                                                                                                                                                                                                                                                                                                                                                                                                                                                                                                                                                                                                                                                                                                   |               | 3 ///////////////////////////////////// |          |          | - Aller Care       |
| (0) Boardwelk                   | 20 Scenic Overlook                 | 30 Mountain Biking Hub                    | (4) Improved Beach St. Creek Crossing   |                                                                                                                                                                                                                                                                                                                                                                                                                                                                                                                                                                                                                                                                                                                                                                                                                                                                                                                                                                                                                                                                                                                                                                                                                                                                                                                                                                                                                                                                                                                                                                                                                                                                                                                                                                                                                                                                                                                                                                                                                                                                                                                                   |               |                                         |          | - martin |                    |
|                                 |                                    |                                           |                                         |                                                                                                                                                                                                                                                                                                                                                                                                                                                                                                                                                                                                                                                                                                                                                                                                                                                                                                                                                                                                                                                                                                                                                                                                                                                                                                                                                                                                                                                                                                                                                                                                                                                                                                                                                                                                                                                                                                                                                                                                                                                                                                                                   |               |                                         |          |          |                    |

## **2024 Master Plan Features**

| 1 | Existing Athletic Field Complex |
|---|---------------------------------|
| - |                                 |
| 2 | Existing Disc Golf Course       |
| 3 | Existing Mountain Bike Trails   |
| 4 | Existing Fort Woof Dog Park     |
| 5 | Parking Lot                     |
| 6 | Food Truck Parking              |
| 1 | Vehicular Enhancement           |
| 8 | Large Trailer Parking           |
|   |                                 |

| 9    | Gateway Park Entry Drive Monument |
|------|-----------------------------------|
| 10   | Boardwalk                         |
| (11) | Park Facility                     |
| (12) | Restrooms/Concession Building     |
| (13) | Outdoor Event Space               |
| (14) | Great Lawn                        |
| (15) | Outdoor Market Space              |
| (16) | Paved Path                        |

| 17) | Unpaved Path                           | 2  |
|-----|----------------------------------------|----|
| 18  | Mountain Bike Trail Expansion          | 2  |
| 19  | Bridge Crossing                        | 2  |
| 20  | Scenic Overlook                        | 2  |
| 21) | Outdoor Classroom and Low Ropes Course | 2  |
| 22) | Fort Woof Dog Park Expansion           | 30 |
| 23) | Athletic Field Expansion               | 3  |
| 24) | Basketball Courts                      | (3 |

| 25 | Tennis and Pickleball Courts     | (33 |
|----|----------------------------------|-----|
| 26 | Sand Volleyball Courts           | 34  |
| 27 | Destination Playground           | (35 |
| 28 | Splashpad                        | 36  |
| 29 | Disc Golf Expansion              | 37  |
| 30 | Mountain Biking Hub              | (38 |
| 31 | Bike Skills Course and Trailhead | 39  |
| 32 | Skatepark                        | (40 |
|    |                                  |     |

| 33 | Stairway to Overlook              |
|----|-----------------------------------|
| 34 | Hill Slide                        |
| 35 | Paddle Sports Boat Launch         |
| 36 | Playground                        |
| 37 | Trail Connection to Brandies St.  |
| 38 | Maintenance Road                  |
| 39 | Bioretention Area                 |
| 40 | Improved Beach St. Creek Crossing |
|    |                                   |