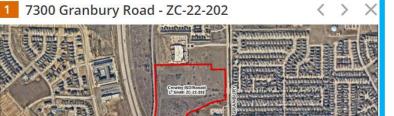

### **Website Information**

View the <u>Story Map</u>

FORT WORTH.

- Click on the case you want to view
- Review request and any attached details such as a site plan if applicable

- **Continued** Case

2257

REN

730

ALED

Case: ZC-22-202

Date: 5/10/2023

Site Location: 7300 Granbury Road

#### Acreage: 33.080

From: "PD 662" Planned Development for all uses in "E" Neighborhood Commercial; excluding uses, site plan required; "R2" Townhome

To: "E" Neighborhood Commercial and "PD/D" Planned Development-High Density Multifamily with development standards for reduced open space, parking, perimeter fencing, and waiver to MFD submittal; site plan included

#### Staff: Brett Magnum

ZC Recommendation: 30-day Continuance

If you would like to speak on this case, please register here.

Signs are placed in front of the property proposed for rezoning

FORT WORTH.

- Signs are placed by TPW Staff prior to Zoning Commission hearing
- Photos of the signs are taken and placed in the Accela Zoning Case file
- Signs are removed following Zoning Case approval/denial at City Council