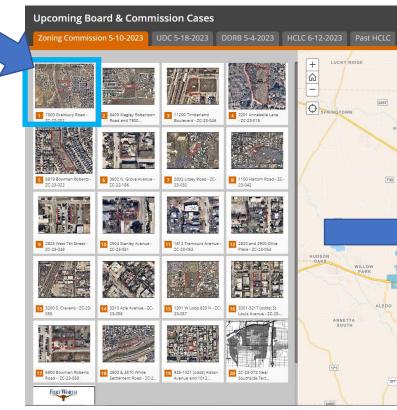

### **Website Information**

View the <u>Story Map</u>

FORT WORTH.

- Click on the case you want to view
- Review request and any attached details such as a site plan if applicable

- **Continued** Case

2257

REN

730

ALED

Case: ZC-22-202

Date: 5/10/2023

Site Location: 7300 Granbury Road

#### Acreage: 33.080

From: "PD 662" Planned Development for all uses in "E" Neighborhood Commercial; excluding uses, site plan required; "R2" Townhome

To: "E" Neighborhood Commercial and "PD/D" Planned Development-High Density Multifamily with development standards for reduced open space, parking, perimeter fencing, and waiver to MFD submittal; site plan included

#### Staff: Brett Magnum

ZC Recommendation: 30-day Continuance

If you would like to speak on this case, please register here.

Signs are placed in front of the property proposed for rezoning

FORT WORTH.

- Signs are placed by TPW Staff prior to Zoning Commission hearing
- Photos of the signs are taken and placed in the Accela Zoning Case file
- Signs are removed following Zoning Case approval/denial at City Council