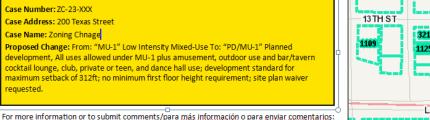

### **Mailed Notifications**

This is an example of the postcard that is mailed to all property owners as indicated on the municipal tax roll and within 300 feet of the property requesting rezoning

FORT WORTH<sub>®</sub>

- Mailed notifications are sent out at least 10 days prior to the Zoning Commission hearing
- It is sent in English and Spanish
- Scan the QR Code on the top of the notice to find out more details of the request

#### **IMPORTANT PUBLIC NOTICE**

FORT WORTH ZONING COMMISSION PUBLIC HEARING Meeting Date: Wednesday, May 10, 2023 at 1:00 pm, Council Chambers, 2<sup>nd</sup> Floor of City Hall - 200 Texas St, Fort Worth, TX 76102

**UPDATE:** Please note that as the City of Fort Worth is responding to the current COVID-19 health crisis, this meeting will be <u>held in-person with the option to participate</u> <u>remotely</u> by videoconference or teleconference. The meeting will be available for viewing through WebEx, the City's Website and FW Television.

A zoning change has been requested for the property shown in the highlighted area on the map next to this notice. You are being notified because you are listed as the owner of property located within 300 feet of this request. Un cambia de zonificación ha sida solicitada para la propiedad indicada en el mana al lado de esta notificación. Usted ha sido notificada porque figura como titular de una propiedad ubicada dentro de 300 pies del cambio propuesto.

You are not required to attend this meeting. If you would like to express support or opposition for this request, you can sign up to speak at the public hearing or provide a written comment to the Zoning Commission.

To register to speak, please contact the case coordinator or visit **fortworthtexas.gov/calendar**. Any member of the public who wishes to ad¢ress the commission regarding an item on the agenda must sign up to speak no later than **5:0** (**pm the day before the meeting is scheduled**...,

ZoningLandUse@fortworthtexas.gov

8

817-392-8028

- $\succ$  This is an example of the document that is emailed to:
  - all registered Neighborhood Organizations within a <sup>1</sup>/<sub>2</sub> mile of proposed zoning changes
- It is in English and Spanish