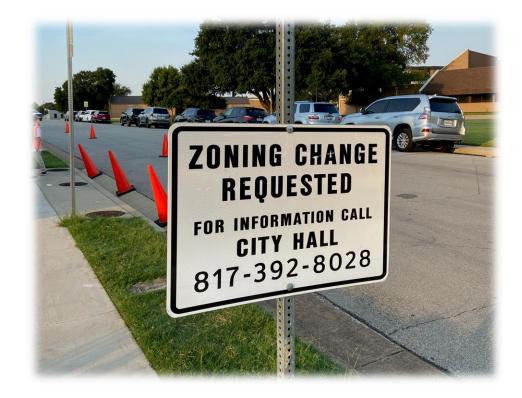

#### Staff: Brett Magnum

ZC Recommendation: 30-day Continuance

If you would like to speak on this case, please register here.

Signs are placed in front of the property proposed for rezoning

FORT WORTH.

- Signs are placed by TPW Staff prior to Zoning Commission hearing
- Photos of the signs are taken and placed in the Accela Zoning Case file
- Signs are removed following Zoning Case approval/denial at City Council