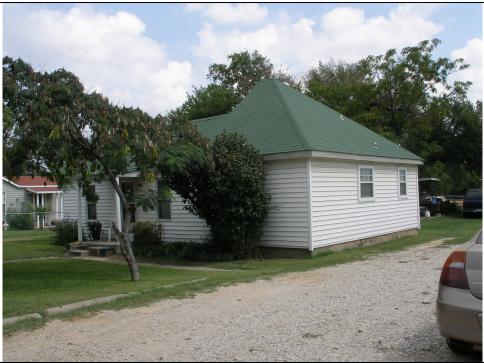

Resource Number 001, 1420 Carson Street, facing southeast.

Resource Number 001, 1420 Carson Street, facing northeast.

| Resource No.: 002                                                        | Field No.: 002                                            | City: Fort Worth            | County: Tarrant   |  |  |
|--------------------------------------------------------------------------|-----------------------------------------------------------|-----------------------------|-------------------|--|--|
| Field Address: 1412 Carson Street                                        | CAD Address:                                              |                             |                   |  |  |
| Historic Name:                                                           |                                                           | <b>Current Name:</b>        |                   |  |  |
| USGS Quad: Haltom City                                                   | Estimated Date: 1942                                      | Addition Date: late 40s e   | CAD Date:         |  |  |
| Neighborhood: Garden of Eden                                             |                                                           |                             |                   |  |  |
| Legal Description:                                                       |                                                           |                             |                   |  |  |
| Architect/Builder: Roscoe Parker                                         | Contractor: unknown Owner:                                |                             |                   |  |  |
| Historic Use: single family residential                                  | Present Use: single family residential                    |                             |                   |  |  |
| Property Type: domestic                                                  | Subtype: single dwelling                                  | Stylistic Influence: Minima | al Traditional    |  |  |
| Surveyor: RLH                                                            | Date Surveyed: 9/19/2007                                  | Photo Data: GE1.007-9       |                   |  |  |
| Description of Building:                                                 |                                                           |                             |                   |  |  |
| Orientation: west                                                        | Number of Bays: 2                                         | Plan: center pass           | Plan: center pass |  |  |
| Symmetry: symmetrical                                                    | Stories: 1 Frame: wood                                    |                             |                   |  |  |
| Foundation: pier-and-beam                                                | Cladding: replacement aluminum siding                     |                             |                   |  |  |
| Roof Pitch: medium                                                       | Roof Form: side-gabled Roof Cladding: composition shingle |                             |                   |  |  |
| Window Material: aluminum sash                                           | Light Configuration: 6/6 Window Descriptions plain        |                             | n                 |  |  |
| Door/Entry Type: single entry door                                       | Door/Entry Material: replacement                          |                             |                   |  |  |
| Porch Form: one-bay                                                      | Porch Roof Form: shed                                     |                             |                   |  |  |
| Porch Support Type: metal posts                                          | Support Type: metal posts                                 |                             |                   |  |  |
| Landscape: bedding plants, chain-link fence, shrubs, trees               |                                                           |                             |                   |  |  |
| Significant and Ornamental Features: N/A                                 |                                                           |                             |                   |  |  |
| Other Structures: non-original and non                                   | -sympathetic, original                                    |                             |                   |  |  |
| Other Structure Type: carport, shed Other Structure Location: rear, side |                                                           |                             |                   |  |  |
| Condition, Integrity, and Applic                                         | able NRHP Criteria:                                       |                             |                   |  |  |
| Building Condition: good                                                 |                                                           |                             |                   |  |  |
| Previous Designations: N                                                 | R: RTHL:                                                  | HABS: L                     | ocal: X Other:    |  |  |
| Meets NRHP Criteria: Criterion                                           | A: Criterion B:                                           | Criterion C: Criterio       | on D: N/A: X      |  |  |
| Contributing to Potential or Existing District: Yes: No: No: N/A:        |                                                           |                             | N/A:              |  |  |
| Retains Integrity Of: Location                                           | n: X Setting:                                             | Workmanship: Associa        | tion: Feeling: X  |  |  |
| Materia                                                                  | s: Design:                                                |                             |                   |  |  |
| Additional Description (landsca                                          | ape, features, outbuilding                                | , etc.                      |                   |  |  |

Resource Number 002, 1412 Carson Street, facing southeast.

Resource Number 002, 1412 Carson Street, facing northeast.

| Resource No.: 003                                              | Field No.: 003                                                    | (      | City: Fort Wo     | orth     | County:  | Tarrant    |
|----------------------------------------------------------------|-------------------------------------------------------------------|--------|-------------------|----------|----------|------------|
| Field Address: 1408 Carson Street                              |                                                                   | (      | CAD Address       | s:       |          |            |
| Historic Name:                                                 | Current Name:                                                     |        |                   |          |          |            |
| USGS Quad: Haltom City                                         | Estimated Date: 1945                                              | ,      | Addition Date     | e:       | CAD Date | :          |
| Neighborhood: Garden of Eden                                   |                                                                   |        |                   |          |          |            |
| Legal Description:                                             |                                                                   |        |                   |          |          |            |
| Architect/Builder: unknown                                     | Contractor: unknown Owner:                                        |        |                   |          |          |            |
| Historic Use: single family residential                        | Present Use: single family residential                            |        |                   |          |          |            |
| Property Type: domestic                                        | Subtype: single dwelling Stylistic Influence: Minimal Traditional |        | al                |          |          |            |
| Surveyor: RLH                                                  | Date Surveyed: 9/19/2007 Photo Data: GE1.010-011                  |        |                   |          |          |            |
| Description of Building:                                       |                                                                   |        |                   |          |          |            |
| Orientation: west                                              | Number of Bays: 2                                                 |        | Plan: center pass |          |          |            |
| Symmetry: asymmetrical                                         | Stories: 1 F                                                      |        | Frame: wood       |          |          |            |
| Foundation: pier-and-beam                                      | Cladding: replacement vinyl siding                                |        |                   |          |          |            |
| Roof Pitch: medium                                             | Roof Form: side-gabled Roof Cladding: composition shingle         |        |                   |          |          |            |
| Window Material: aluminum sash                                 | Light Configuration: 1/1 Window Descriptions plain                |        |                   |          |          |            |
| Door/Entry Type: single entry door                             | Door/Entry Material: replacement                                  |        |                   |          |          |            |
| Porch Form: one-bay                                            | Porch Roof Form: shed                                             |        |                   |          |          |            |
| Porch Support Type: wood posts                                 | Porch Support Type: wood posts                                    |        |                   |          |          |            |
| Landscape: grass, shrubs, trees                                |                                                                   |        |                   |          |          |            |
| Significant and Ornamental Features: gable-end vents           |                                                                   |        |                   |          |          |            |
| Other Structures: non-original and sympathetic                 |                                                                   |        |                   |          |          |            |
| Other Structure Type: wellhouse Other Structure Location: rear |                                                                   |        |                   |          |          |            |
| Condition, Integrity, and Applicable NRHP Criteria:            |                                                                   |        |                   |          |          |            |
| Building Condition: good                                       |                                                                   |        |                   |          |          |            |
| Previous Designations: N                                       | R: RTHL:                                                          |        | HABS:             | Lo       | cal: X   | Other:     |
| Meets NRHP Criteria: Criterion                                 | A: Criterion B:                                                   | С      | riterion C:       | Criterio | n D:     | N/A: X     |
| Contributing to Potential or Existing I                        | District: Yes:                                                    |        | No:               | 1        | N/A:     |            |
| Retains Integrity Of: Location                                 | on: X Setting: X                                                  | ( Work | manship: X        | Associat | ion: X   | Feeling: X |
| Materia                                                        | ls: Design: X                                                     | (      |                   |          |          |            |
| Additional Description (landscape, features, outbuilding, etc. |                                                                   |        |                   |          |          |            |