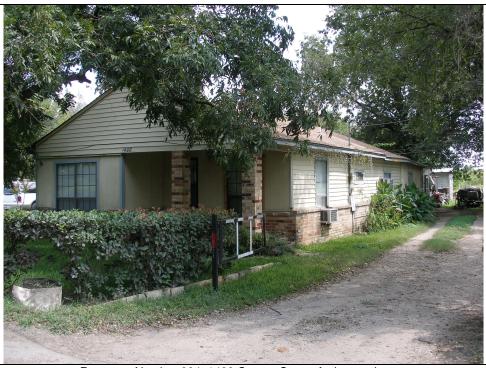

Resource Number 003, 1408 Carson Street, facing southeast.

Resource Number 003, 1408 Carson Street, facing northeast.

| Resource No.: 004                                              | Field No.: 004                                                                   | City: Fort Worth    | County: Tarrant           |  |
|----------------------------------------------------------------|----------------------------------------------------------------------------------|---------------------|---------------------------|--|
| Field Address: 1400 Carson Street                              |                                                                                  | CAD Address:        |                           |  |
| Historic Name: Sanders                                         |                                                                                  | Current Name:       |                           |  |
| USGS Quad: Haltom City                                         | Estimated Date: 1860                                                             | Addition Date: 1920 | CAD Date:                 |  |
| Neighborhood: Garden of Eden                                   |                                                                                  |                     |                           |  |
| Legal Description:                                             |                                                                                  |                     |                           |  |
| Architect/Builder: unknown                                     | Contractor: unknown                                                              | Owner:              |                           |  |
| Historic Use: single family residential                        |                                                                                  | Present Use: single | e family residential      |  |
| Property Type: domestic                                        | Subtype: single dwelling Stylistic Influence: vernacular                         |                     | vernacular                |  |
| Surveyor: KAS                                                  | Date Surveyed: 9/19/2007                                                         | Photo Data: GE1.0   | Photo Data: GE1.012-013   |  |
| Description of Building:                                       |                                                                                  |                     |                           |  |
| Orientation: west                                              | Number of Bays: 2 Plan: rectangular                                              |                     |                           |  |
| Symmetry: asymmetrical                                         | Stories: 1 Frame: wood                                                           |                     |                           |  |
| Foundation: pier-and-beam                                      | Cladding: polychromatic brick, replacement vinyl siding, replacement wood siding |                     |                           |  |
| Roof Pitch: medium                                             | Roof Form: front-gabled Roof Cladding: composition shingle                       |                     |                           |  |
| Window Material: aluminum sash with vinyl inserts              | Light Configuration: 9/6 Window Descriptions plain                               |                     |                           |  |
| Door/Entry Type: single entry door                             | Door/Entry Material: replacement wood hollow core                                |                     |                           |  |
| Porch Form: one-bay                                            | Porch Roof Form: inset                                                           |                     |                           |  |
| Porch Support Type: brick columns                              | sk columns Porch Deck Type: concrete deck                                        |                     |                           |  |
| Landscape: grass, hedge, shrubs, trees                         |                                                                                  |                     |                           |  |
| Significant and Ornamental Features: N/A                       |                                                                                  |                     |                           |  |
| Other Structures: non-original and sympathetic                 |                                                                                  |                     |                           |  |
| Other Structure Type: shed Other Structure Location: rear      |                                                                                  |                     |                           |  |
| Condition, Integrity, and Applicable NRHP Criteria:            |                                                                                  |                     |                           |  |
| Building Condition: fair                                       |                                                                                  |                     |                           |  |
| Previous Designations: N                                       | R: RTHL:                                                                         | HABS:               | Local: X Other:           |  |
| Meets NRHP Criteria: Criterion                                 | A: Criterion B:                                                                  | Criterion C:        | Criterion D: N/A: X       |  |
| Contributing to Potential or Existing I                        | District: Yes:                                                                   | No:                 | N/A: X                    |  |
| Retains Integrity Of: Location                                 | n: X Setting: X                                                                  | Workmanship:        | Association: X Feeling: X |  |
| Materia                                                        | ls: Design:                                                                      |                     |                           |  |
| Additional Description (landscape, features, outbuilding, etc. |                                                                                  |                     |                           |  |
|                                                                |                                                                                  |                     |                           |  |

Resource Number 004, 1400 Carson Street, facing southeast.

Resource Number 004, 1400 Carson Street, facing northeast.