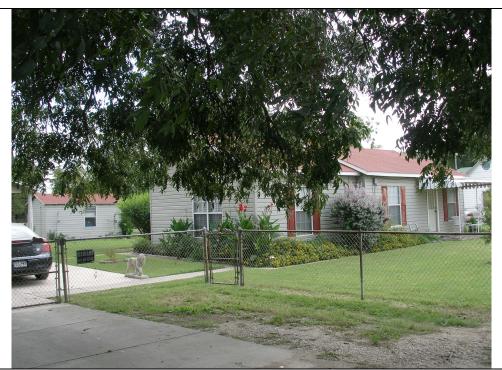

Resource Number 002, 1412 Carson Street, facing southeast.

Resource Number 002, 1412 Carson Street, facing northeast.

| Resource No.: 003                                              | Field No.: 003                                                    | (      | City: Fort Wo     | orth     | County:  | Tarrant    |
|----------------------------------------------------------------|-------------------------------------------------------------------|--------|-------------------|----------|----------|------------|
| Field Address: 1408 Carson Street                              |                                                                   | (      | CAD Address       | s:       |          |            |
| Historic Name:                                                 | Current Name:                                                     |        |                   |          |          |            |
| USGS Quad: Haltom City                                         | Estimated Date: 1945                                              | ,      | Addition Date     | e:       | CAD Date | :          |
| Neighborhood: Garden of Eden                                   |                                                                   |        |                   |          |          |            |
| Legal Description:                                             |                                                                   |        |                   |          |          |            |
| Architect/Builder: unknown                                     | Contractor: unknown Owner:                                        |        |                   |          |          |            |
| Historic Use: single family residential                        | Present Use: single family residential                            |        |                   |          |          |            |
| Property Type: domestic                                        | Subtype: single dwelling Stylistic Influence: Minimal Traditional |        | al                |          |          |            |
| Surveyor: RLH                                                  | Date Surveyed: 9/19/2007 Photo Data: GE1.010-011                  |        |                   |          |          |            |
| Description of Building:                                       |                                                                   |        |                   |          |          |            |
| Orientation: west                                              | Number of Bays: 2                                                 |        | Plan: center pass |          |          |            |
| Symmetry: asymmetrical                                         | Stories: 1 F                                                      |        | Frame: wood       |          |          |            |
| Foundation: pier-and-beam                                      | Cladding: replacement vinyl siding                                |        |                   |          |          |            |
| Roof Pitch: medium                                             | Roof Form: side-gabled Roof Cladding: composition shingle         |        |                   |          |          |            |
| Window Material: aluminum sash                                 | Light Configuration: 1/1 Window Descriptions plain                |        |                   |          |          |            |
| Door/Entry Type: single entry door                             | Door/Entry Material: replacement                                  |        |                   |          |          |            |
| Porch Form: one-bay                                            | Porch Roof Form: shed                                             |        |                   |          |          |            |
| Porch Support Type: wood posts                                 | Porch Support Type: wood posts                                    |        |                   |          |          |            |
| Landscape: grass, shrubs, trees                                |                                                                   |        |                   |          |          |            |
| Significant and Ornamental Features: gable-end vents           |                                                                   |        |                   |          |          |            |
| Other Structures: non-original and sympathetic                 |                                                                   |        |                   |          |          |            |
| Other Structure Type: wellhouse Other Structure Location: rear |                                                                   |        |                   |          |          |            |
| Condition, Integrity, and Applicable NRHP Criteria:            |                                                                   |        |                   |          |          |            |
| Building Condition: good                                       |                                                                   |        |                   |          |          |            |
| Previous Designations: N                                       | R: RTHL:                                                          |        | HABS:             | Lo       | cal: X   | Other:     |
| Meets NRHP Criteria: Criterion                                 | A: Criterion B:                                                   | С      | riterion C:       | Criterio | n D:     | N/A: X     |
| Contributing to Potential or Existing I                        | District: Yes:                                                    |        | No:               | 1        | N/A:     |            |
| Retains Integrity Of: Location                                 | on: X Setting: X                                                  | ( Work | manship: X        | Associat | ion: X   | Feeling: X |
| Materia                                                        | ls: Design: X                                                     | (      |                   |          |          |            |
| Additional Description (landscape, features, outbuilding, etc. |                                                                   |        |                   |          |          |            |

Resource Number 003, 1408 Carson Street, facing southeast.

Resource Number 003, 1408 Carson Street, facing northeast.

| Resource No.: 004                                              | Field No.: 004                                                                   | City: Fort Worth    | County: Tarrant           |  |
|----------------------------------------------------------------|----------------------------------------------------------------------------------|---------------------|---------------------------|--|
| Field Address: 1400 Carson Street                              |                                                                                  | CAD Address:        |                           |  |
| Historic Name: Sanders                                         |                                                                                  | Current Name:       |                           |  |
| USGS Quad: Haltom City                                         | Estimated Date: 1860                                                             | Addition Date: 1920 | CAD Date:                 |  |
| Neighborhood: Garden of Eden                                   |                                                                                  |                     |                           |  |
| Legal Description:                                             |                                                                                  |                     |                           |  |
| Architect/Builder: unknown                                     | Contractor: unknown                                                              | Owner:              |                           |  |
| Historic Use: single family residential                        |                                                                                  | Present Use: single | e family residential      |  |
| Property Type: domestic                                        | Subtype: single dwelling Stylistic Influence: vernacular                         |                     | vernacular                |  |
| Surveyor: KAS                                                  | Date Surveyed: 9/19/2007                                                         | Photo Data: GE1.0   | Photo Data: GE1.012-013   |  |
| Description of Building:                                       |                                                                                  |                     |                           |  |
| Orientation: west                                              | Number of Bays: 2 Plan: rectangular                                              |                     |                           |  |
| Symmetry: asymmetrical                                         | Stories: 1 Frame: wood                                                           |                     |                           |  |
| Foundation: pier-and-beam                                      | Cladding: polychromatic brick, replacement vinyl siding, replacement wood siding |                     |                           |  |
| Roof Pitch: medium                                             | Roof Form: front-gabled Roof Cladding: composition shingle                       |                     |                           |  |
| Window Material: aluminum sash with vinyl inserts              | Light Configuration: 9/6 Window Descriptions plain                               |                     |                           |  |
| Door/Entry Type: single entry door                             | Door/Entry Material: replacement wood hollow core                                |                     |                           |  |
| Porch Form: one-bay                                            | Porch Roof Form: inset                                                           |                     |                           |  |
| Porch Support Type: brick columns                              | sk columns Porch Deck Type: concrete deck                                        |                     |                           |  |
| Landscape: grass, hedge, shrubs, trees                         |                                                                                  |                     |                           |  |
| Significant and Ornamental Features: N/A                       |                                                                                  |                     |                           |  |
| Other Structures: non-original and sympathetic                 |                                                                                  |                     |                           |  |
| Other Structure Type: shed Other Structure Location: rear      |                                                                                  |                     |                           |  |
| Condition, Integrity, and Applicable NRHP Criteria:            |                                                                                  |                     |                           |  |
| Building Condition: fair                                       |                                                                                  |                     |                           |  |
| Previous Designations: N                                       | R: RTHL:                                                                         | HABS:               | Local: X Other:           |  |
| Meets NRHP Criteria: Criterion                                 | A: Criterion B:                                                                  | Criterion C:        | Criterion D: N/A: X       |  |
| Contributing to Potential or Existing I                        | District: Yes:                                                                   | No:                 | N/A: X                    |  |
| Retains Integrity Of: Location                                 | n: X Setting: X                                                                  | Workmanship:        | Association: X Feeling: X |  |
| Materia                                                        | ls: Design:                                                                      |                     |                           |  |
| Additional Description (landscape, features, outbuilding, etc. |                                                                                  |                     |                           |  |
|                                                                |                                                                                  |                     |                           |  |