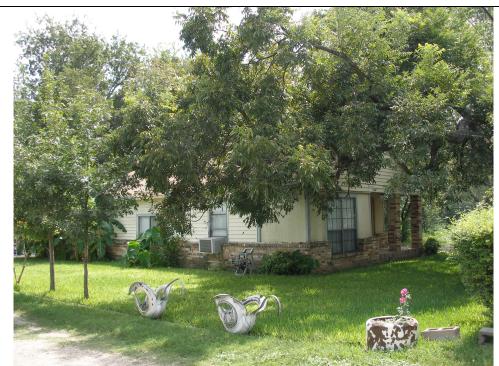

Resource Number 002, 1412 Carson Street, facing southeast.

Resource Number 002, 1412 Carson Street, facing northeast.

| Resource No.: 003                                              | Field No.: 003                                                    | (      | City: Fort Wo     | orth     | County:  | Tarrant    |
|----------------------------------------------------------------|-------------------------------------------------------------------|--------|-------------------|----------|----------|------------|
| Field Address: 1408 Carson Street                              |                                                                   | (      | CAD Address       | s:       |          |            |
| Historic Name:                                                 | Current Name:                                                     |        |                   |          |          |            |
| USGS Quad: Haltom City                                         | Estimated Date: 1945                                              | ,      | Addition Date     | e:       | CAD Date | :          |
| Neighborhood: Garden of Eden                                   |                                                                   |        |                   |          |          |            |
| Legal Description:                                             |                                                                   |        |                   |          |          |            |
| Architect/Builder: unknown                                     | Contractor: unknown Owner:                                        |        |                   |          |          |            |
| Historic Use: single family residential                        | Present Use: single family residential                            |        |                   |          |          |            |
| Property Type: domestic                                        | Subtype: single dwelling Stylistic Influence: Minimal Traditional |        | al                |          |          |            |
| Surveyor: RLH                                                  | Date Surveyed: 9/19/2007 Photo Data: GE1.010-011                  |        |                   |          |          |            |
| Description of Building:                                       |                                                                   |        |                   |          |          |            |
| Orientation: west                                              | Number of Bays: 2                                                 |        | Plan: center pass |          |          |            |
| Symmetry: asymmetrical                                         | Stories: 1 F                                                      |        | Frame: wood       |          |          |            |
| Foundation: pier-and-beam                                      | Cladding: replacement vinyl siding                                |        |                   |          |          |            |
| Roof Pitch: medium                                             | Roof Form: side-gabled Roof Cladding: composition shingle         |        |                   |          |          |            |
| Window Material: aluminum sash                                 | Light Configuration: 1/1 Window Descriptions plain                |        |                   |          |          |            |
| Door/Entry Type: single entry door                             | Door/Entry Material: replacement                                  |        |                   |          |          |            |
| Porch Form: one-bay                                            | Porch Roof Form: shed                                             |        |                   |          |          |            |
| Porch Support Type: wood posts                                 | Porch Support Type: wood posts                                    |        |                   |          |          |            |
| Landscape: grass, shrubs, trees                                |                                                                   |        |                   |          |          |            |
| Significant and Ornamental Features: gable-end vents           |                                                                   |        |                   |          |          |            |
| Other Structures: non-original and sympathetic                 |                                                                   |        |                   |          |          |            |
| Other Structure Type: wellhouse Other Structure Location: rear |                                                                   |        |                   |          |          |            |
| Condition, Integrity, and Applicable NRHP Criteria:            |                                                                   |        |                   |          |          |            |
| Building Condition: good                                       |                                                                   |        |                   |          |          |            |
| Previous Designations: N                                       | R: RTHL:                                                          |        | HABS:             | Lo       | cal: X   | Other:     |
| Meets NRHP Criteria: Criterion                                 | A: Criterion B:                                                   | С      | riterion C:       | Criterio | n D:     | N/A: X     |
| Contributing to Potential or Existing I                        | District: Yes:                                                    |        | No:               | 1        | N/A:     |            |
| Retains Integrity Of: Location                                 | on: X Setting: X                                                  | ( Work | manship: X        | Associat | ion: X   | Feeling: X |
| Materia                                                        | ls: Design: X                                                     | (      |                   |          |          |            |
| Additional Description (landscape, features, outbuilding, etc. |                                                                   |        |                   |          |          |            |

Resource Number 003, 1408 Carson Street, facing southeast.

Resource Number 003, 1408 Carson Street, facing northeast.

| Resource No.: 004                                              | Field No.: 004                                                                   | City: Fort Worth    | County: Tarrant           |  |
|----------------------------------------------------------------|----------------------------------------------------------------------------------|---------------------|---------------------------|--|
| Field Address: 1400 Carson Street                              |                                                                                  | CAD Address:        |                           |  |
| Historic Name: Sanders                                         |                                                                                  | Current Name:       |                           |  |
| USGS Quad: Haltom City                                         | Estimated Date: 1860                                                             | Addition Date: 1920 | CAD Date:                 |  |
| Neighborhood: Garden of Eden                                   |                                                                                  |                     |                           |  |
| Legal Description:                                             |                                                                                  |                     |                           |  |
| Architect/Builder: unknown                                     | Contractor: unknown                                                              | Owner:              |                           |  |
| Historic Use: single family residential                        |                                                                                  | Present Use: single | e family residential      |  |
| Property Type: domestic                                        | Subtype: single dwelling Stylistic Influence: vernacular                         |                     | vernacular                |  |
| Surveyor: KAS                                                  | Date Surveyed: 9/19/2007                                                         | Photo Data: GE1.0   | Photo Data: GE1.012-013   |  |
| Description of Building:                                       |                                                                                  |                     |                           |  |
| Orientation: west                                              | Number of Bays: 2 Plan: rectangular                                              |                     |                           |  |
| Symmetry: asymmetrical                                         | Stories: 1 Frame: wood                                                           |                     |                           |  |
| Foundation: pier-and-beam                                      | Cladding: polychromatic brick, replacement vinyl siding, replacement wood siding |                     |                           |  |
| Roof Pitch: medium                                             | Roof Form: front-gabled Roof Cladding: composition shingle                       |                     |                           |  |
| Window Material: aluminum sash with vinyl inserts              | Light Configuration: 9/6 Window Descriptions plain                               |                     |                           |  |
| Door/Entry Type: single entry door                             | Door/Entry Material: replacement wood hollow core                                |                     |                           |  |
| Porch Form: one-bay                                            | Porch Roof Form: inset                                                           |                     |                           |  |
| Porch Support Type: brick columns                              | sk columns Porch Deck Type: concrete deck                                        |                     |                           |  |
| Landscape: grass, hedge, shrubs, trees                         |                                                                                  |                     |                           |  |
| Significant and Ornamental Features: N/A                       |                                                                                  |                     |                           |  |
| Other Structures: non-original and sympathetic                 |                                                                                  |                     |                           |  |
| Other Structure Type: shed Other Structure Location: rear      |                                                                                  |                     |                           |  |
| Condition, Integrity, and Applicable NRHP Criteria:            |                                                                                  |                     |                           |  |
| Building Condition: fair                                       |                                                                                  |                     |                           |  |
| Previous Designations: N                                       | R: RTHL:                                                                         | HABS:               | Local: X Other:           |  |
| Meets NRHP Criteria: Criterion                                 | A: Criterion B:                                                                  | Criterion C:        | Criterion D: N/A: X       |  |
| Contributing to Potential or Existing I                        | District: Yes:                                                                   | No:                 | N/A: X                    |  |
| Retains Integrity Of: Location                                 | n: X Setting: X                                                                  | Workmanship:        | Association: X Feeling: X |  |
| Materia                                                        | ls: Design:                                                                      |                     |                           |  |
| Additional Description (landscape, features, outbuilding, etc. |                                                                                  |                     |                           |  |
|                                                                |                                                                                  |                     |                           |  |