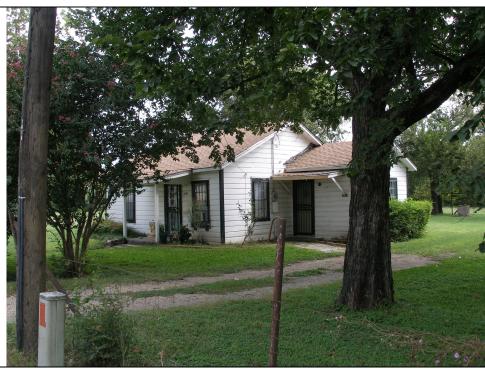

Resource Number 001, 1420 Carson Street, facing southeast.

Resource Number 001, 1420 Carson Street, facing northeast.

| Resource No.: 002                                                        | Field No.: 002                                            | City: Fort Worth            | County: Tarrant   |  |  |
|--------------------------------------------------------------------------|-----------------------------------------------------------|-----------------------------|-------------------|--|--|
| Field Address: 1412 Carson Street                                        | CAD Address:                                              |                             |                   |  |  |
| Historic Name:                                                           |                                                           | <b>Current Name:</b>        |                   |  |  |
| USGS Quad: Haltom City                                                   | Estimated Date: 1942                                      | Addition Date: late 40s e   | CAD Date:         |  |  |
| Neighborhood: Garden of Eden                                             |                                                           |                             |                   |  |  |
| Legal Description:                                                       |                                                           |                             |                   |  |  |
| Architect/Builder: Roscoe Parker                                         | Contractor: unknown Owner:                                |                             |                   |  |  |
| Historic Use: single family residential                                  | Present Use: single family residential                    |                             |                   |  |  |
| Property Type: domestic                                                  | Subtype: single dwelling                                  | Stylistic Influence: Minima | al Traditional    |  |  |
| Surveyor: RLH                                                            | Date Surveyed: 9/19/2007                                  | Photo Data: GE1.007-9       |                   |  |  |
| Description of Building:                                                 |                                                           |                             |                   |  |  |
| Orientation: west                                                        | Number of Bays: 2                                         | Plan: center pass           | Plan: center pass |  |  |
| Symmetry: symmetrical                                                    | Stories: 1 Frame: wood                                    |                             |                   |  |  |
| Foundation: pier-and-beam                                                | Cladding: replacement aluminum siding                     |                             |                   |  |  |
| Roof Pitch: medium                                                       | Roof Form: side-gabled Roof Cladding: composition shingle |                             |                   |  |  |
| Window Material: aluminum sash                                           | Light Configuration: 6/6 Window Descriptions plain        |                             | n                 |  |  |
| Door/Entry Type: single entry door                                       | Door/Entry Material: replacement                          |                             |                   |  |  |
| Porch Form: one-bay                                                      | Porch Roof Form: shed                                     |                             |                   |  |  |
| Porch Support Type: metal posts                                          | Support Type: metal posts                                 |                             |                   |  |  |
| Landscape: bedding plants, chain-link fence, shrubs, trees               |                                                           |                             |                   |  |  |
| Significant and Ornamental Features: N/A                                 |                                                           |                             |                   |  |  |
| Other Structures: non-original and non                                   | -sympathetic, original                                    |                             |                   |  |  |
| Other Structure Type: carport, shed Other Structure Location: rear, side |                                                           |                             |                   |  |  |
| Condition, Integrity, and Applic                                         | able NRHP Criteria:                                       |                             |                   |  |  |
| Building Condition: good                                                 |                                                           |                             |                   |  |  |
| Previous Designations: N                                                 | R: RTHL:                                                  | HABS: L                     | ocal: X Other:    |  |  |
| Meets NRHP Criteria: Criterion                                           | A: Criterion B:                                           | Criterion C: Criterio       | on D: N/A: X      |  |  |
| Contributing to Potential or Existing District: Yes: No: No: N/A:        |                                                           |                             | N/A:              |  |  |
| Retains Integrity Of: Location                                           | n: X Setting:                                             | Workmanship: Associa        | tion: Feeling: X  |  |  |
| Materia                                                                  | s: Design:                                                |                             |                   |  |  |
| Additional Description (landsca                                          | ape, features, outbuilding                                | , etc.                      |                   |  |  |

Resource Number 002, 1412 Carson Street, facing southeast.

Resource Number 002, 1412 Carson Street, facing northeast.

| Resource No.: 003                                              | Field No.: 003                                                    | (      | City: Fort Wo     | orth     | County:  | Tarrant    |
|----------------------------------------------------------------|-------------------------------------------------------------------|--------|-------------------|----------|----------|------------|
| Field Address: 1408 Carson Street                              |                                                                   | (      | CAD Address       | s:       |          |            |
| Historic Name:                                                 | Current Name:                                                     |        |                   |          |          |            |
| USGS Quad: Haltom City                                         | Estimated Date: 1945                                              | ,      | Addition Date     | e:       | CAD Date | :          |
| Neighborhood: Garden of Eden                                   |                                                                   |        |                   |          |          |            |
| Legal Description:                                             |                                                                   |        |                   |          |          |            |
| Architect/Builder: unknown                                     | Contractor: unknown Owner:                                        |        |                   |          |          |            |
| Historic Use: single family residential                        | Present Use: single family residential                            |        |                   |          |          |            |
| Property Type: domestic                                        | Subtype: single dwelling Stylistic Influence: Minimal Traditional |        | al                |          |          |            |
| Surveyor: RLH                                                  | Date Surveyed: 9/19/2007 Photo Data: GE1.010-011                  |        |                   |          |          |            |
| Description of Building:                                       |                                                                   |        |                   |          |          |            |
| Orientation: west                                              | Number of Bays: 2                                                 |        | Plan: center pass |          |          |            |
| Symmetry: asymmetrical                                         | Stories: 1 F                                                      |        | Frame: wood       |          |          |            |
| Foundation: pier-and-beam                                      | Cladding: replacement vinyl siding                                |        |                   |          |          |            |
| Roof Pitch: medium                                             | Roof Form: side-gabled Roof Cladding: composition shingle         |        |                   |          |          |            |
| Window Material: aluminum sash                                 | Light Configuration: 1/1 Window Descriptions plain                |        |                   |          |          |            |
| Door/Entry Type: single entry door                             | Door/Entry Material: replacement                                  |        |                   |          |          |            |
| Porch Form: one-bay                                            | Porch Roof Form: shed                                             |        |                   |          |          |            |
| Porch Support Type: wood posts                                 | Porch Support Type: wood posts                                    |        |                   |          |          |            |
| Landscape: grass, shrubs, trees                                |                                                                   |        |                   |          |          |            |
| Significant and Ornamental Features: gable-end vents           |                                                                   |        |                   |          |          |            |
| Other Structures: non-original and sympathetic                 |                                                                   |        |                   |          |          |            |
| Other Structure Type: wellhouse Other Structure Location: rear |                                                                   |        |                   |          |          |            |
| Condition, Integrity, and Applicable NRHP Criteria:            |                                                                   |        |                   |          |          |            |
| Building Condition: good                                       |                                                                   |        |                   |          |          |            |
| Previous Designations: N                                       | R: RTHL:                                                          |        | HABS:             | Lo       | cal: X   | Other:     |
| Meets NRHP Criteria: Criterion                                 | A: Criterion B:                                                   | С      | riterion C:       | Criterio | n D:     | N/A: X     |
| Contributing to Potential or Existing I                        | District: Yes:                                                    |        | No:               | 1        | N/A:     |            |
| Retains Integrity Of: Location                                 | on: X Setting: X                                                  | ( Work | manship: X        | Associat | ion: X   | Feeling: X |
| Materia                                                        | ls: Design: X                                                     | (      |                   |          |          |            |
| Additional Description (landscape, features, outbuilding, etc. |                                                                   |        |                   |          |          |            |