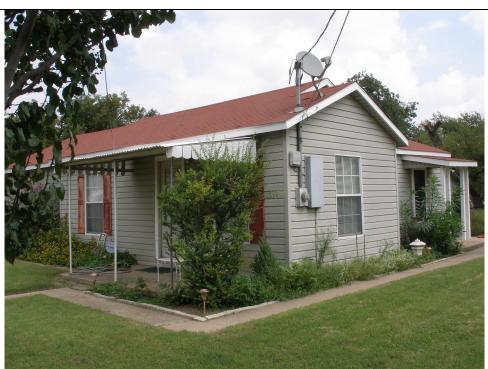

Resource Number 003, 1408 Carson Street, facing southeast.

Resource Number 003, 1408 Carson Street, facing northeast.

| Resource No.: 004                                              | Field No.: 004                                                                   | City: Fort Worth    | County: Tarrant           |  |
|----------------------------------------------------------------|----------------------------------------------------------------------------------|---------------------|---------------------------|--|
| Field Address: 1400 Carson Street                              |                                                                                  | CAD Address:        |                           |  |
| Historic Name: Sanders                                         |                                                                                  | Current Name:       |                           |  |
| USGS Quad: Haltom City                                         | Estimated Date: 1860                                                             | Addition Date: 1920 | CAD Date:                 |  |
| Neighborhood: Garden of Eden                                   |                                                                                  |                     |                           |  |
| Legal Description:                                             |                                                                                  |                     |                           |  |
| Architect/Builder: unknown                                     | Contractor: unknown                                                              | Owner:              |                           |  |
| Historic Use: single family residential                        |                                                                                  | Present Use: single | e family residential      |  |
| Property Type: domestic                                        | Subtype: single dwelling Stylistic Influence: vernacular                         |                     | vernacular                |  |
| Surveyor: KAS                                                  | Date Surveyed: 9/19/2007                                                         | Photo Data: GE1.0   | Photo Data: GE1.012-013   |  |
| Description of Building:                                       |                                                                                  |                     |                           |  |
| Orientation: west                                              | Number of Bays: 2 Plan: rectangular                                              |                     |                           |  |
| Symmetry: asymmetrical                                         | Stories: 1 Frame: wood                                                           |                     |                           |  |
| Foundation: pier-and-beam                                      | Cladding: polychromatic brick, replacement vinyl siding, replacement wood siding |                     |                           |  |
| Roof Pitch: medium                                             | Roof Form: front-gabled Roof Cladding: composition shingle                       |                     |                           |  |
| Window Material: aluminum sash with vinyl inserts              | Light Configuration: 9/6 Window Descriptions plain                               |                     |                           |  |
| Door/Entry Type: single entry door                             | Door/Entry Material: replacement wood hollow core                                |                     |                           |  |
| Porch Form: one-bay                                            | Porch Roof Form: inset                                                           |                     |                           |  |
| Porch Support Type: brick columns                              | sk columns Porch Deck Type: concrete deck                                        |                     |                           |  |
| Landscape: grass, hedge, shrubs, trees                         |                                                                                  |                     |                           |  |
| Significant and Ornamental Features: N/A                       |                                                                                  |                     |                           |  |
| Other Structures: non-original and sympathetic                 |                                                                                  |                     |                           |  |
| Other Structure Type: shed Other Structure Location: rear      |                                                                                  |                     |                           |  |
| Condition, Integrity, and Applicable NRHP Criteria:            |                                                                                  |                     |                           |  |
| Building Condition: fair                                       |                                                                                  |                     |                           |  |
| Previous Designations: N                                       | R: RTHL:                                                                         | HABS:               | Local: X Other:           |  |
| Meets NRHP Criteria: Criterion                                 | A: Criterion B:                                                                  | Criterion C:        | Criterion D: N/A: X       |  |
| Contributing to Potential or Existing I                        | District: Yes:                                                                   | No:                 | N/A: X                    |  |
| Retains Integrity Of: Location                                 | n: X Setting: X                                                                  | Workmanship:        | Association: X Feeling: X |  |
| Materia                                                        | ls: Design:                                                                      |                     |                           |  |
| Additional Description (landscape, features, outbuilding, etc. |                                                                                  |                     |                           |  |
|                                                                |                                                                                  |                     |                           |  |

Resource Number 004, 1400 Carson Street, facing southeast.

Resource Number 004, 1400 Carson Street, facing northeast.