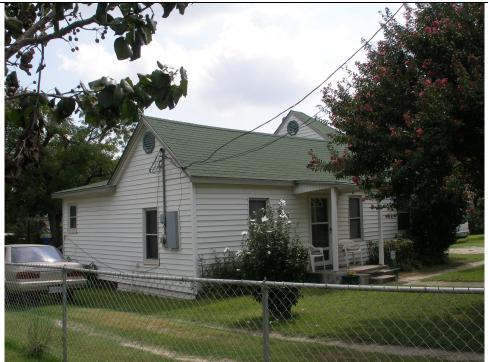

Garden of Eden Historic District Resource Forms and Photos

| Resource No.: 001                                                       | Field No.: 001                                                  | City: Fort Worth     | County:                                  | Tarrant    |  |
|-------------------------------------------------------------------------|-----------------------------------------------------------------|----------------------|------------------------------------------|------------|--|
| Field Address: 1420 Carson Street                                       |                                                                 | CAD Address:         |                                          |            |  |
| Historic Name: unknown                                                  |                                                                 | Current Name:        |                                          |            |  |
| USGS Quad: Haltom City                                                  | Estimated Date: 1940                                            | Addition Date: N/A   | CAD Date                                 | ) <b>:</b> |  |
| Neighborhood: Garden of Eden                                            |                                                                 |                      |                                          |            |  |
| Legal Description:                                                      |                                                                 |                      |                                          |            |  |
| Architect/Builder: unknown                                              | Contractor: unknown                                             | Owner:               |                                          |            |  |
| Historic Use: single family residential                                 |                                                                 | Present Use: singl   | e family residential                     |            |  |
| Property Type: domestic                                                 | Subtype: single dwelling                                        | Stylistic Influence: | Stylistic Influence: Minimal Traditional |            |  |
| Surveyor: KAS                                                           | Date Surveyed: 9/19/2007                                        | Photo Data: GE1.0    | Photo Data: GE1.005-006                  |            |  |
| Description of Building:                                                |                                                                 |                      |                                          |            |  |
| Orientation: west                                                       | Number of Bays: 2                                               | Plan: modified L-    | Plan: modified L-plan                    |            |  |
| Symmetry: asymmetrical                                                  | Stories: 1 Frame: wood                                          |                      |                                          |            |  |
| Foundation: pier-and-beam                                               | Cladding: painted wood lap sidi                                 | ng                   |                                          |            |  |
| Roof Pitch: medium                                                      | Roof Form: side-gabled Roof Cladding: composition shingle       |                      |                                          |            |  |
| Window Material: aluminum sash                                          | Light Configuration: 1/1 Window Descriptions plain, replacement |                      |                                          | nent       |  |
| Door/Entry Type: two single entries                                     | Door/Entry Material: original wood hollow core                  |                      |                                          |            |  |
| Porch Form: one-bay                                                     | Porch Roof Form: shed                                           |                      |                                          |            |  |
| Porch Support Type: wood posts                                          | Porch Deck Type: concrete deck                                  |                      |                                          |            |  |
| Landscape: bedding plants, grass, metal fence, shrubs, trees            |                                                                 |                      |                                          |            |  |
| Significant and Ornamental Features: N/A                                |                                                                 |                      |                                          |            |  |
| Other Structures: non-original and sym                                  | pathetic                                                        |                      |                                          |            |  |
| Other Structure Type: garage, shed Other Structure Location: rear, side |                                                                 |                      |                                          |            |  |
| Condition, Integrity, and Applic                                        | able NRHP Criteria:                                             |                      |                                          |            |  |
| Building Condition: good                                                |                                                                 |                      |                                          |            |  |
| Previous Designations:                                                  | R: RTHL:                                                        | HABS:                | Local: X                                 | Other:     |  |
| Meets NRHP Criteria: Criterion                                          | A: Criterion B:                                                 | Criterion C:         | Criterion D:                             | N/A: X     |  |
| Contributing to Potential or Existing D                                 | Pistrict: Yes: X                                                | No:                  | N/A:                                     |            |  |
| Retains Integrity Of: Locatio                                           | n: X Setting: X                                                 | Workmanship: X       | Association: X                           | Feeling: X |  |
| Material                                                                | s: X Design: X                                                  |                      |                                          |            |  |
| Additional Description (landscape, features, outbuilding, etc.          |                                                                 |                      |                                          |            |  |
|                                                                         |                                                                 |                      |                                          |            |  |

Resource Number 001, 1420 Carson Street, facing southeast.

Resource Number 001, 1420 Carson Street, facing northeast.

| Resource No.: 002                                                        | Field No.: 002                                            | City: Fort Worth            | County: Tarrant   |  |  |
|--------------------------------------------------------------------------|-----------------------------------------------------------|-----------------------------|-------------------|--|--|
| Field Address: 1412 Carson Street                                        | CAD Address:                                              |                             |                   |  |  |
| Historic Name:                                                           |                                                           | <b>Current Name:</b>        |                   |  |  |
| USGS Quad: Haltom City                                                   | Estimated Date: 1942                                      | Addition Date: late 40s e   | CAD Date:         |  |  |
| Neighborhood: Garden of Eden                                             |                                                           |                             |                   |  |  |
| Legal Description:                                                       |                                                           |                             |                   |  |  |
| Architect/Builder: Roscoe Parker                                         | Contractor: unknown Owner:                                |                             |                   |  |  |
| Historic Use: single family residential                                  | Present Use: single family residential                    |                             |                   |  |  |
| Property Type: domestic                                                  | Subtype: single dwelling                                  | Stylistic Influence: Minima | al Traditional    |  |  |
| Surveyor: RLH                                                            | Date Surveyed: 9/19/2007                                  | Photo Data: GE1.007-9       |                   |  |  |
| Description of Building:                                                 |                                                           |                             |                   |  |  |
| Orientation: west                                                        | Number of Bays: 2                                         | Plan: center pass           | Plan: center pass |  |  |
| Symmetry: symmetrical                                                    | Stories: 1 Frame: wood                                    |                             |                   |  |  |
| Foundation: pier-and-beam                                                | Cladding: replacement aluminum siding                     |                             |                   |  |  |
| Roof Pitch: medium                                                       | Roof Form: side-gabled Roof Cladding: composition shingle |                             |                   |  |  |
| Window Material: aluminum sash                                           | Light Configuration: 6/6 Window Descriptions plain        |                             | n                 |  |  |
| Door/Entry Type: single entry door                                       | Door/Entry Material: replacement                          |                             |                   |  |  |
| Porch Form: one-bay                                                      | Porch Roof Form: shed                                     |                             |                   |  |  |
| Porch Support Type: metal posts                                          | Support Type: metal posts                                 |                             |                   |  |  |
| Landscape: bedding plants, chain-link fence, shrubs, trees               |                                                           |                             |                   |  |  |
| Significant and Ornamental Features: N/A                                 |                                                           |                             |                   |  |  |
| Other Structures: non-original and non                                   | -sympathetic, original                                    |                             |                   |  |  |
| Other Structure Type: carport, shed Other Structure Location: rear, side |                                                           |                             |                   |  |  |
| Condition, Integrity, and Applic                                         | able NRHP Criteria:                                       |                             |                   |  |  |
| Building Condition: good                                                 |                                                           |                             |                   |  |  |
| Previous Designations: N                                                 | R: RTHL:                                                  | HABS: L                     | ocal: X Other:    |  |  |
| Meets NRHP Criteria: Criterion                                           | A: Criterion B:                                           | Criterion C: Criterio       | on D: N/A: X      |  |  |
| Contributing to Potential or Existing District: Yes: No: No: N/A:        |                                                           |                             | N/A:              |  |  |
| Retains Integrity Of: Location                                           | n: X Setting:                                             | Workmanship: Associa        | tion: Feeling: X  |  |  |
| Materia                                                                  | s: Design:                                                |                             |                   |  |  |
| Additional Description (landsca                                          | ape, features, outbuilding                                | , etc.                      |                   |  |  |