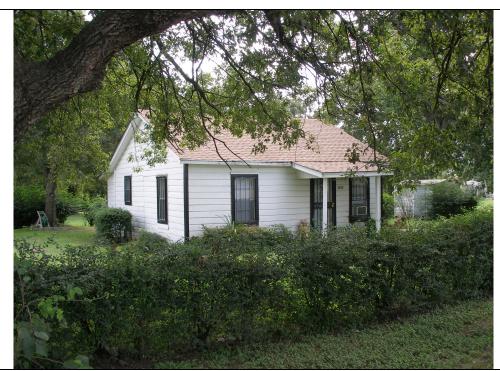

Garden of Eden Historic District Resource Forms and Photos

| Resource No.: 001                                                       | Field No.: 001                                                  | City: Fort Worth     | County:                                  | Tarrant    |  |
|-------------------------------------------------------------------------|-----------------------------------------------------------------|----------------------|------------------------------------------|------------|--|
| Field Address: 1420 Carson Street                                       |                                                                 | CAD Address:         |                                          |            |  |
| Historic Name: unknown                                                  |                                                                 | Current Name:        |                                          |            |  |
| USGS Quad: Haltom City                                                  | Estimated Date: 1940                                            | Addition Date: N/A   | CAD Date                                 | ) <b>:</b> |  |
| Neighborhood: Garden of Eden                                            |                                                                 |                      |                                          |            |  |
| Legal Description:                                                      |                                                                 |                      |                                          |            |  |
| Architect/Builder: unknown                                              | Contractor: unknown                                             | Owner:               |                                          |            |  |
| Historic Use: single family residential                                 |                                                                 | Present Use: singl   | e family residential                     |            |  |
| Property Type: domestic                                                 | Subtype: single dwelling                                        | Stylistic Influence: | Stylistic Influence: Minimal Traditional |            |  |
| Surveyor: KAS                                                           | Date Surveyed: 9/19/2007                                        | Photo Data: GE1.0    | Photo Data: GE1.005-006                  |            |  |
| Description of Building:                                                |                                                                 |                      |                                          |            |  |
| Orientation: west                                                       | Number of Bays: 2                                               | Plan: modified L-    | Plan: modified L-plan                    |            |  |
| Symmetry: asymmetrical                                                  | Stories: 1 Frame: wood                                          |                      |                                          |            |  |
| Foundation: pier-and-beam                                               | Cladding: painted wood lap sidi                                 | ng                   |                                          |            |  |
| Roof Pitch: medium                                                      | Roof Form: side-gabled Roof Cladding: composition shingle       |                      |                                          |            |  |
| Window Material: aluminum sash                                          | Light Configuration: 1/1 Window Descriptions plain, replacement |                      |                                          | nent       |  |
| Door/Entry Type: two single entries                                     | Door/Entry Material: original wood hollow core                  |                      |                                          |            |  |
| Porch Form: one-bay                                                     | Porch Roof Form: shed                                           |                      |                                          |            |  |
| Porch Support Type: wood posts                                          | Porch Deck Type: concrete deck                                  |                      |                                          |            |  |
| Landscape: bedding plants, grass, metal fence, shrubs, trees            |                                                                 |                      |                                          |            |  |
| Significant and Ornamental Features: N/A                                |                                                                 |                      |                                          |            |  |
| Other Structures: non-original and sym                                  | pathetic                                                        |                      |                                          |            |  |
| Other Structure Type: garage, shed Other Structure Location: rear, side |                                                                 |                      |                                          |            |  |
| Condition, Integrity, and Applic                                        | able NRHP Criteria:                                             |                      |                                          |            |  |
| Building Condition: good                                                |                                                                 |                      |                                          |            |  |
| Previous Designations:                                                  | R: RTHL:                                                        | HABS:                | Local: X                                 | Other:     |  |
| Meets NRHP Criteria: Criterion                                          | A: Criterion B:                                                 | Criterion C:         | Criterion D:                             | N/A: X     |  |
| Contributing to Potential or Existing D                                 | Pistrict: Yes: X                                                | No:                  | N/A:                                     |            |  |
| Retains Integrity Of: Locatio                                           | n: X Setting: X                                                 | Workmanship: X       | Association: X                           | Feeling: X |  |
| Material                                                                | s: X Design: X                                                  |                      |                                          |            |  |
| Additional Description (landscape, features, outbuilding, etc.          |                                                                 |                      |                                          |            |  |
|                                                                         |                                                                 |                      |                                          |            |  |

Resource Number 001, 1420 Carson Street, facing southeast.

Resource Number 001, 1420 Carson Street, facing northeast.

| Resource No.: 002                                                        | Field No.: 002                                            | City: Fort Worth            | County: Tarrant   |  |  |
|--------------------------------------------------------------------------|-----------------------------------------------------------|-----------------------------|-------------------|--|--|
| Field Address: 1412 Carson Street                                        | CAD Address:                                              |                             |                   |  |  |
| Historic Name:                                                           |                                                           | <b>Current Name:</b>        |                   |  |  |
| USGS Quad: Haltom City                                                   | Estimated Date: 1942                                      | Addition Date: late 40s e   | CAD Date:         |  |  |
| Neighborhood: Garden of Eden                                             |                                                           |                             |                   |  |  |
| Legal Description:                                                       |                                                           |                             |                   |  |  |
| Architect/Builder: Roscoe Parker                                         | Contractor: unknown Owner:                                |                             |                   |  |  |
| Historic Use: single family residential                                  | Present Use: single family residential                    |                             |                   |  |  |
| Property Type: domestic                                                  | Subtype: single dwelling                                  | Stylistic Influence: Minima | al Traditional    |  |  |
| Surveyor: RLH                                                            | Date Surveyed: 9/19/2007                                  | Photo Data: GE1.007-9       |                   |  |  |
| Description of Building:                                                 |                                                           |                             |                   |  |  |
| Orientation: west                                                        | Number of Bays: 2                                         | Plan: center pass           | Plan: center pass |  |  |
| Symmetry: symmetrical                                                    | Stories: 1 Frame: wood                                    |                             |                   |  |  |
| Foundation: pier-and-beam                                                | Cladding: replacement aluminum siding                     |                             |                   |  |  |
| Roof Pitch: medium                                                       | Roof Form: side-gabled Roof Cladding: composition shingle |                             |                   |  |  |
| Window Material: aluminum sash                                           | Light Configuration: 6/6 Window Descriptions plain        |                             | n                 |  |  |
| Door/Entry Type: single entry door                                       | Door/Entry Material: replacement                          |                             |                   |  |  |
| Porch Form: one-bay                                                      | Porch Roof Form: shed                                     |                             |                   |  |  |
| Porch Support Type: metal posts                                          | Support Type: metal posts                                 |                             |                   |  |  |
| Landscape: bedding plants, chain-link fence, shrubs, trees               |                                                           |                             |                   |  |  |
| Significant and Ornamental Features: N/A                                 |                                                           |                             |                   |  |  |
| Other Structures: non-original and non                                   | -sympathetic, original                                    |                             |                   |  |  |
| Other Structure Type: carport, shed Other Structure Location: rear, side |                                                           |                             |                   |  |  |
| Condition, Integrity, and Applic                                         | able NRHP Criteria:                                       |                             |                   |  |  |
| Building Condition: good                                                 |                                                           |                             |                   |  |  |
| Previous Designations: N                                                 | R: RTHL:                                                  | HABS: L                     | ocal: X Other:    |  |  |
| Meets NRHP Criteria: Criterion                                           | A: Criterion B:                                           | Criterion C: Criterio       | on D: N/A: X      |  |  |
| Contributing to Potential or Existing District: Yes: No: No: N/A:        |                                                           |                             | N/A:              |  |  |
| Retains Integrity Of: Location                                           | n: X Setting:                                             | Workmanship: Associa        | tion: Feeling: X  |  |  |
| Materia                                                                  | s: Design:                                                |                             |                   |  |  |
| Additional Description (landsca                                          | ape, features, outbuilding                                | , etc.                      |                   |  |  |