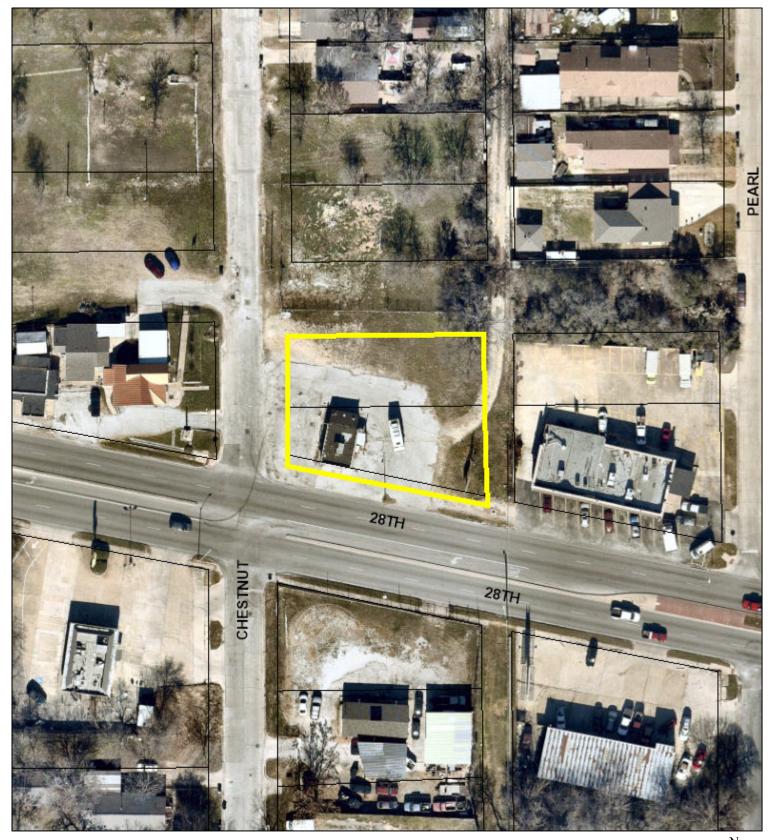

## **Aerial Photo Map**

4,000 Feet

1,000

2,000

Applicant: Joel Gutierrez

Address: 1234 NW 28th Street, 2722 Chestnut Avenue Zoning From: PD 1331 for ER uses with drive-thru restaurant

Zoning To: E
Acres: 0.8
Mapsco: Text
Sector/District: Northside
Commission Date: 6/11/2025
Contact: 817-392-7869