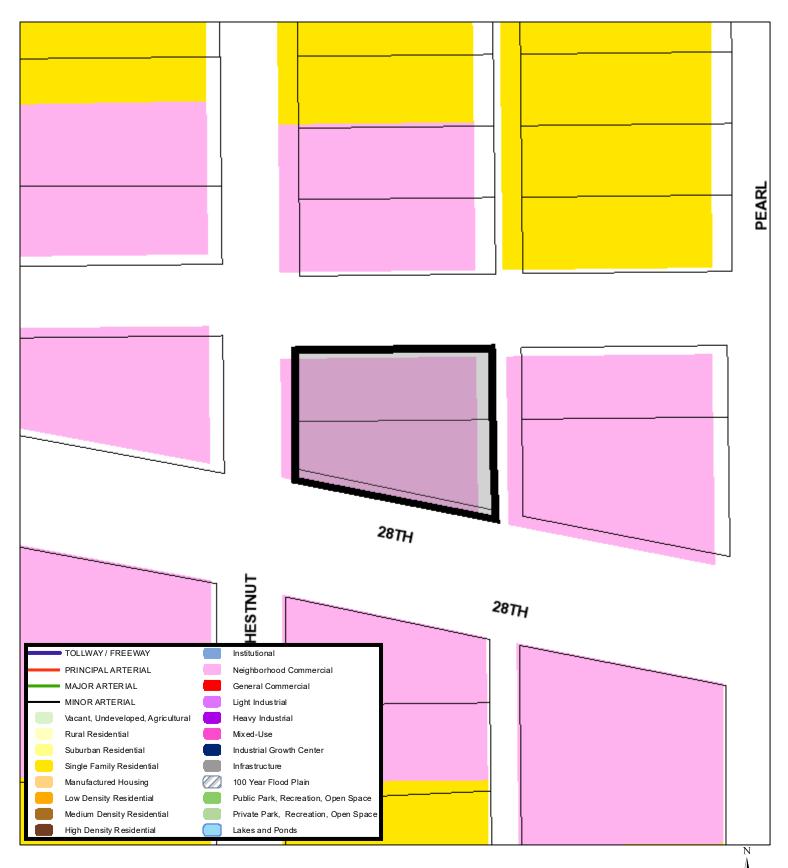

|  |  |
|                 |                  |                   |  |  |

Please complete the section below for your organization, or send a separate letter to the email or mailing address listed above.

| Organization Name:           | Oppose                          | Support |
|------------------------------|---------------------------------|---------|
| Signature of Representative: | Printed Name of Representative: |         |



## **Aerial Photo Map**









4,000 Feet

1,000

2,000



Applicant: Joel Gutierrez

Address: 1234 NW 28th Street, 2722 Chestnut Avenue Zoning From: PD 1331 for ER uses with drive-thru restaurant

Zoning To: E
Acres: 0.8
Mapsco: Text
Sector/District: Northside
Commission Date: 6/11/2025
Contact: 817-392-7869







### **Future Land Use**





# ZONING CHANGE / SITE PLAN APPLICATION

|                                    |                                                                       | CONTACTI                                    | NFORMATION