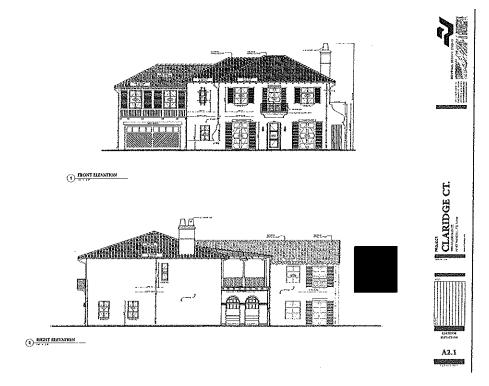

PROJECT:

CLARIDGE CT.

FORT WORTH, TX 76109

A00

**A2.1** 

A2.2

2 LEFT ELEVATION

1/4" = 1'-0"