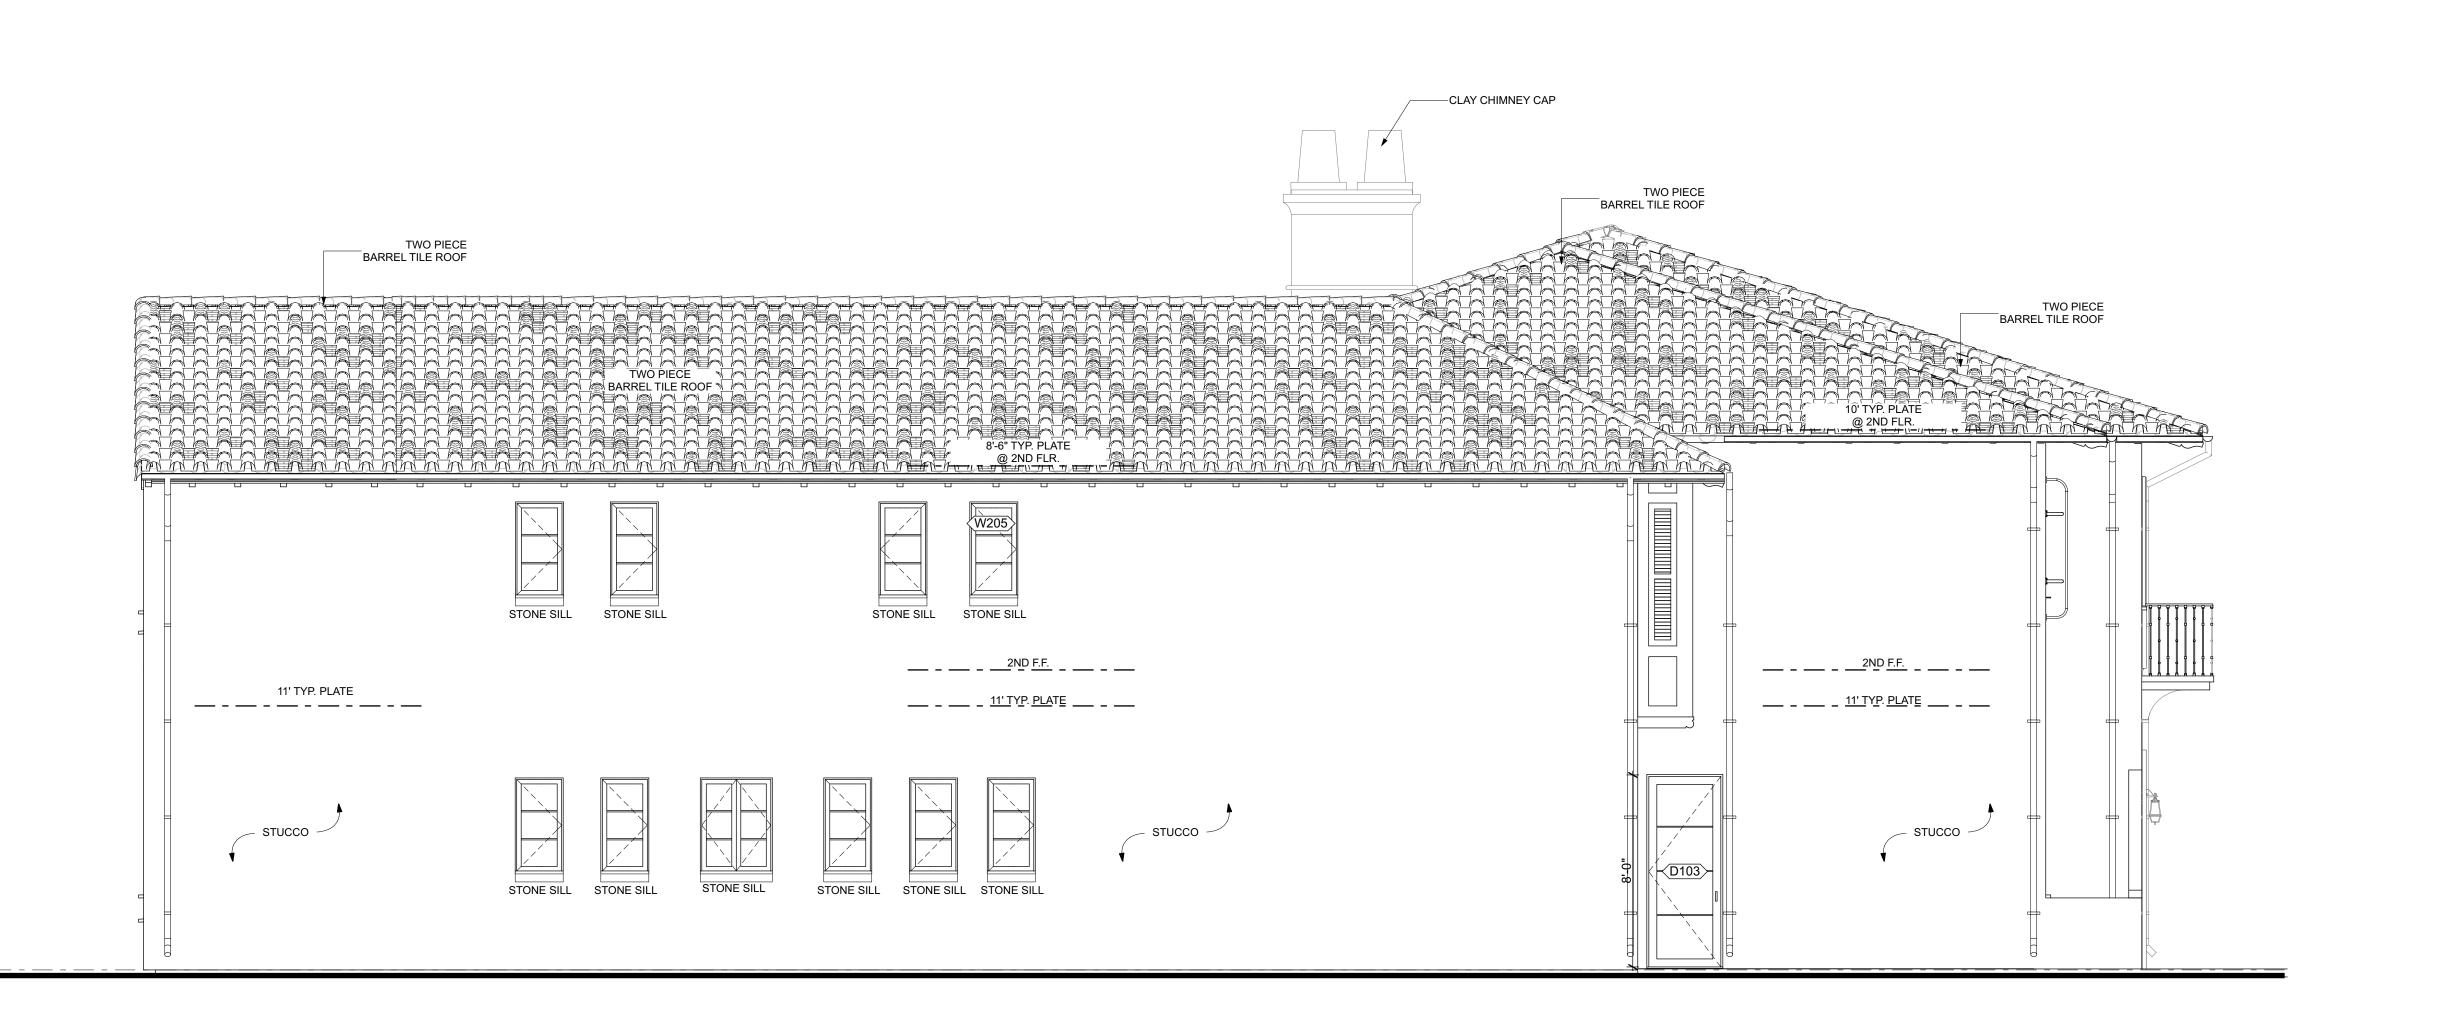

Attached is the full set of permitted plans that were submitted and approved.

The first page is the project elevation obviously displaying this decorative side wall (screen wall):

On page 10 of the submitted plans are all of the dimensions of the screen wall. Also, stamped and approved by the city.

I am glad to know for future that a screen wall must be 8 foot or less or it requires a variance. Our intention was never to build something that was not to code. Had we been made known before it was completed, we would have certainly applied for a variance or modified as necessary. However, our plans were clearly detailed out and approved. The inspector green tagged us all the way to nearly the point of completion. Now, at the end of our project, they are asking us to modify a very expensive feature or apply for a zoning change that would permit the screen wall to stay as is constructed. We are thankful for your help in this matter.