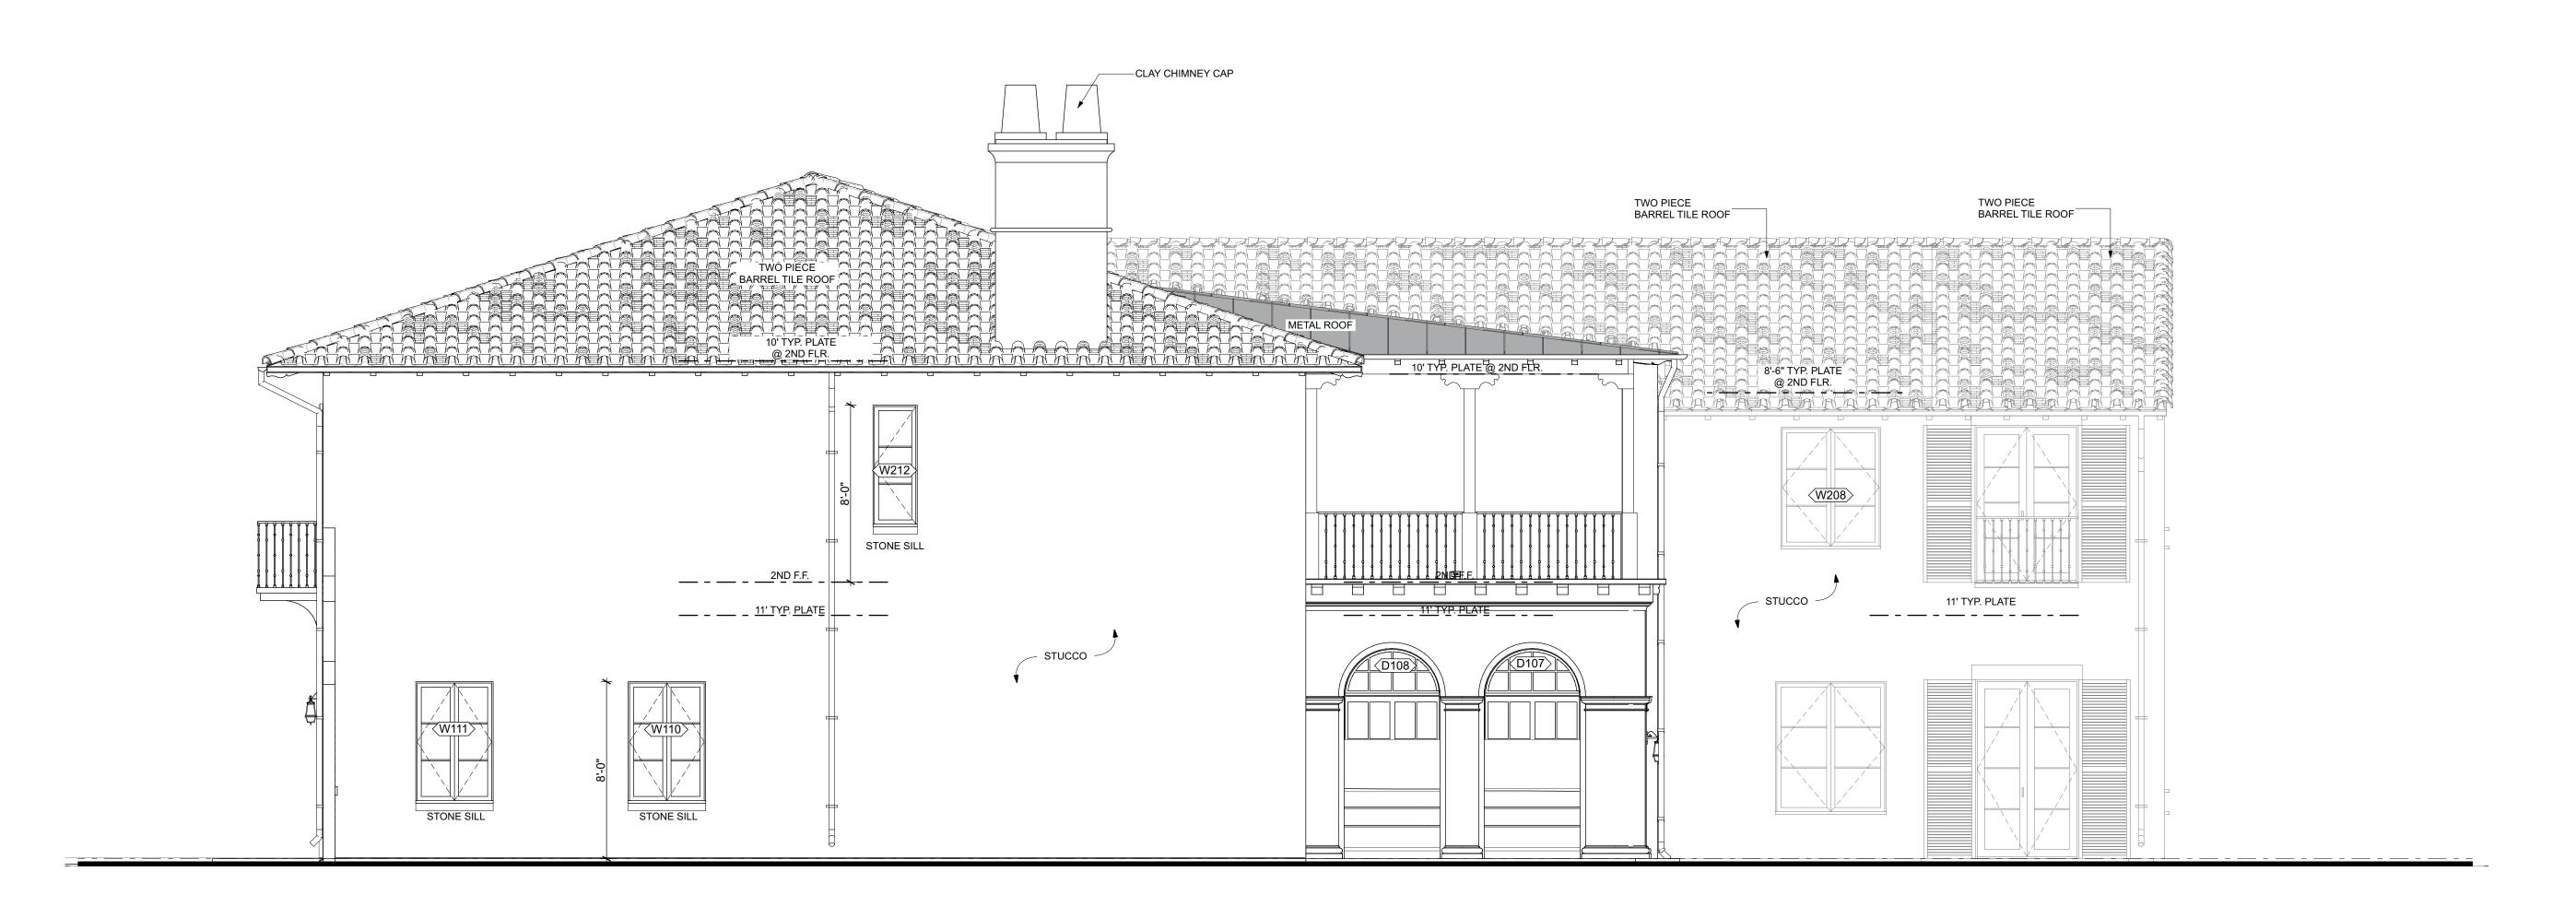

Attached is the full set of permitted plans that were submitted and approved.

The first page is the project elevation obviously displaying this decorative side wall (screen wall):

On page 10 of the submitted plans are all of the dimensions of the screen wall. Also, stamped and approved by the city.

I am glad to know for future that a screen wall must be 8 foot or less or it requires a variance. Our intention was never to build something that was not to code. Had we been made known before it was completed, we would have certainly applied for a variance or modified as necessary. However, our plans were clearly detailed out and approved. The inspector green tagged us all the way to nearly the point of completion. Now, at the end of our project, they are asking us to modify a very expensive feature or apply for a zoning change that would permit the screen wall to stay as is constructed. We are thankful for your help in this matter.