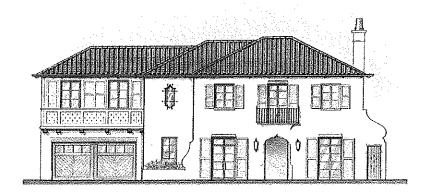

Attached is the full set of permitted plans that were submitted and approved.

The first page is the project elevation obviously displaying this decorative side wall (screen wall):

# CLARIDGE CT.

| UKAN | IING INDEX                   |
|------|------------------------------|
| Age  | COVET SIDEA                  |
| A9.I | SITE FLAN                    |
| A7.3 | SCHEDULES                    |
| A1.0 | FIRST FLOOR HAN              |
| A13  | SECOND FLOOR HAN             |
| A11  | KOOF PLAN                    |
| A2.5 | EXTERIOR EXEVATIONS          |
| 143  | EXTLANG ELEVATIONS           |
| sei  | INTERNOR ELEVATIONS:         |
| ALZ  | INTERIOR ELEVATIONS          |
| 11.1 | HIST TOOM WAN IS SCIRCAL     |
| 11.2 | SECOND FLOOR PLAN-LLIKTRICAL |
|      |                              |
|      |                              |
| 1 _  |                              |
|      |                              |
|      |                              |