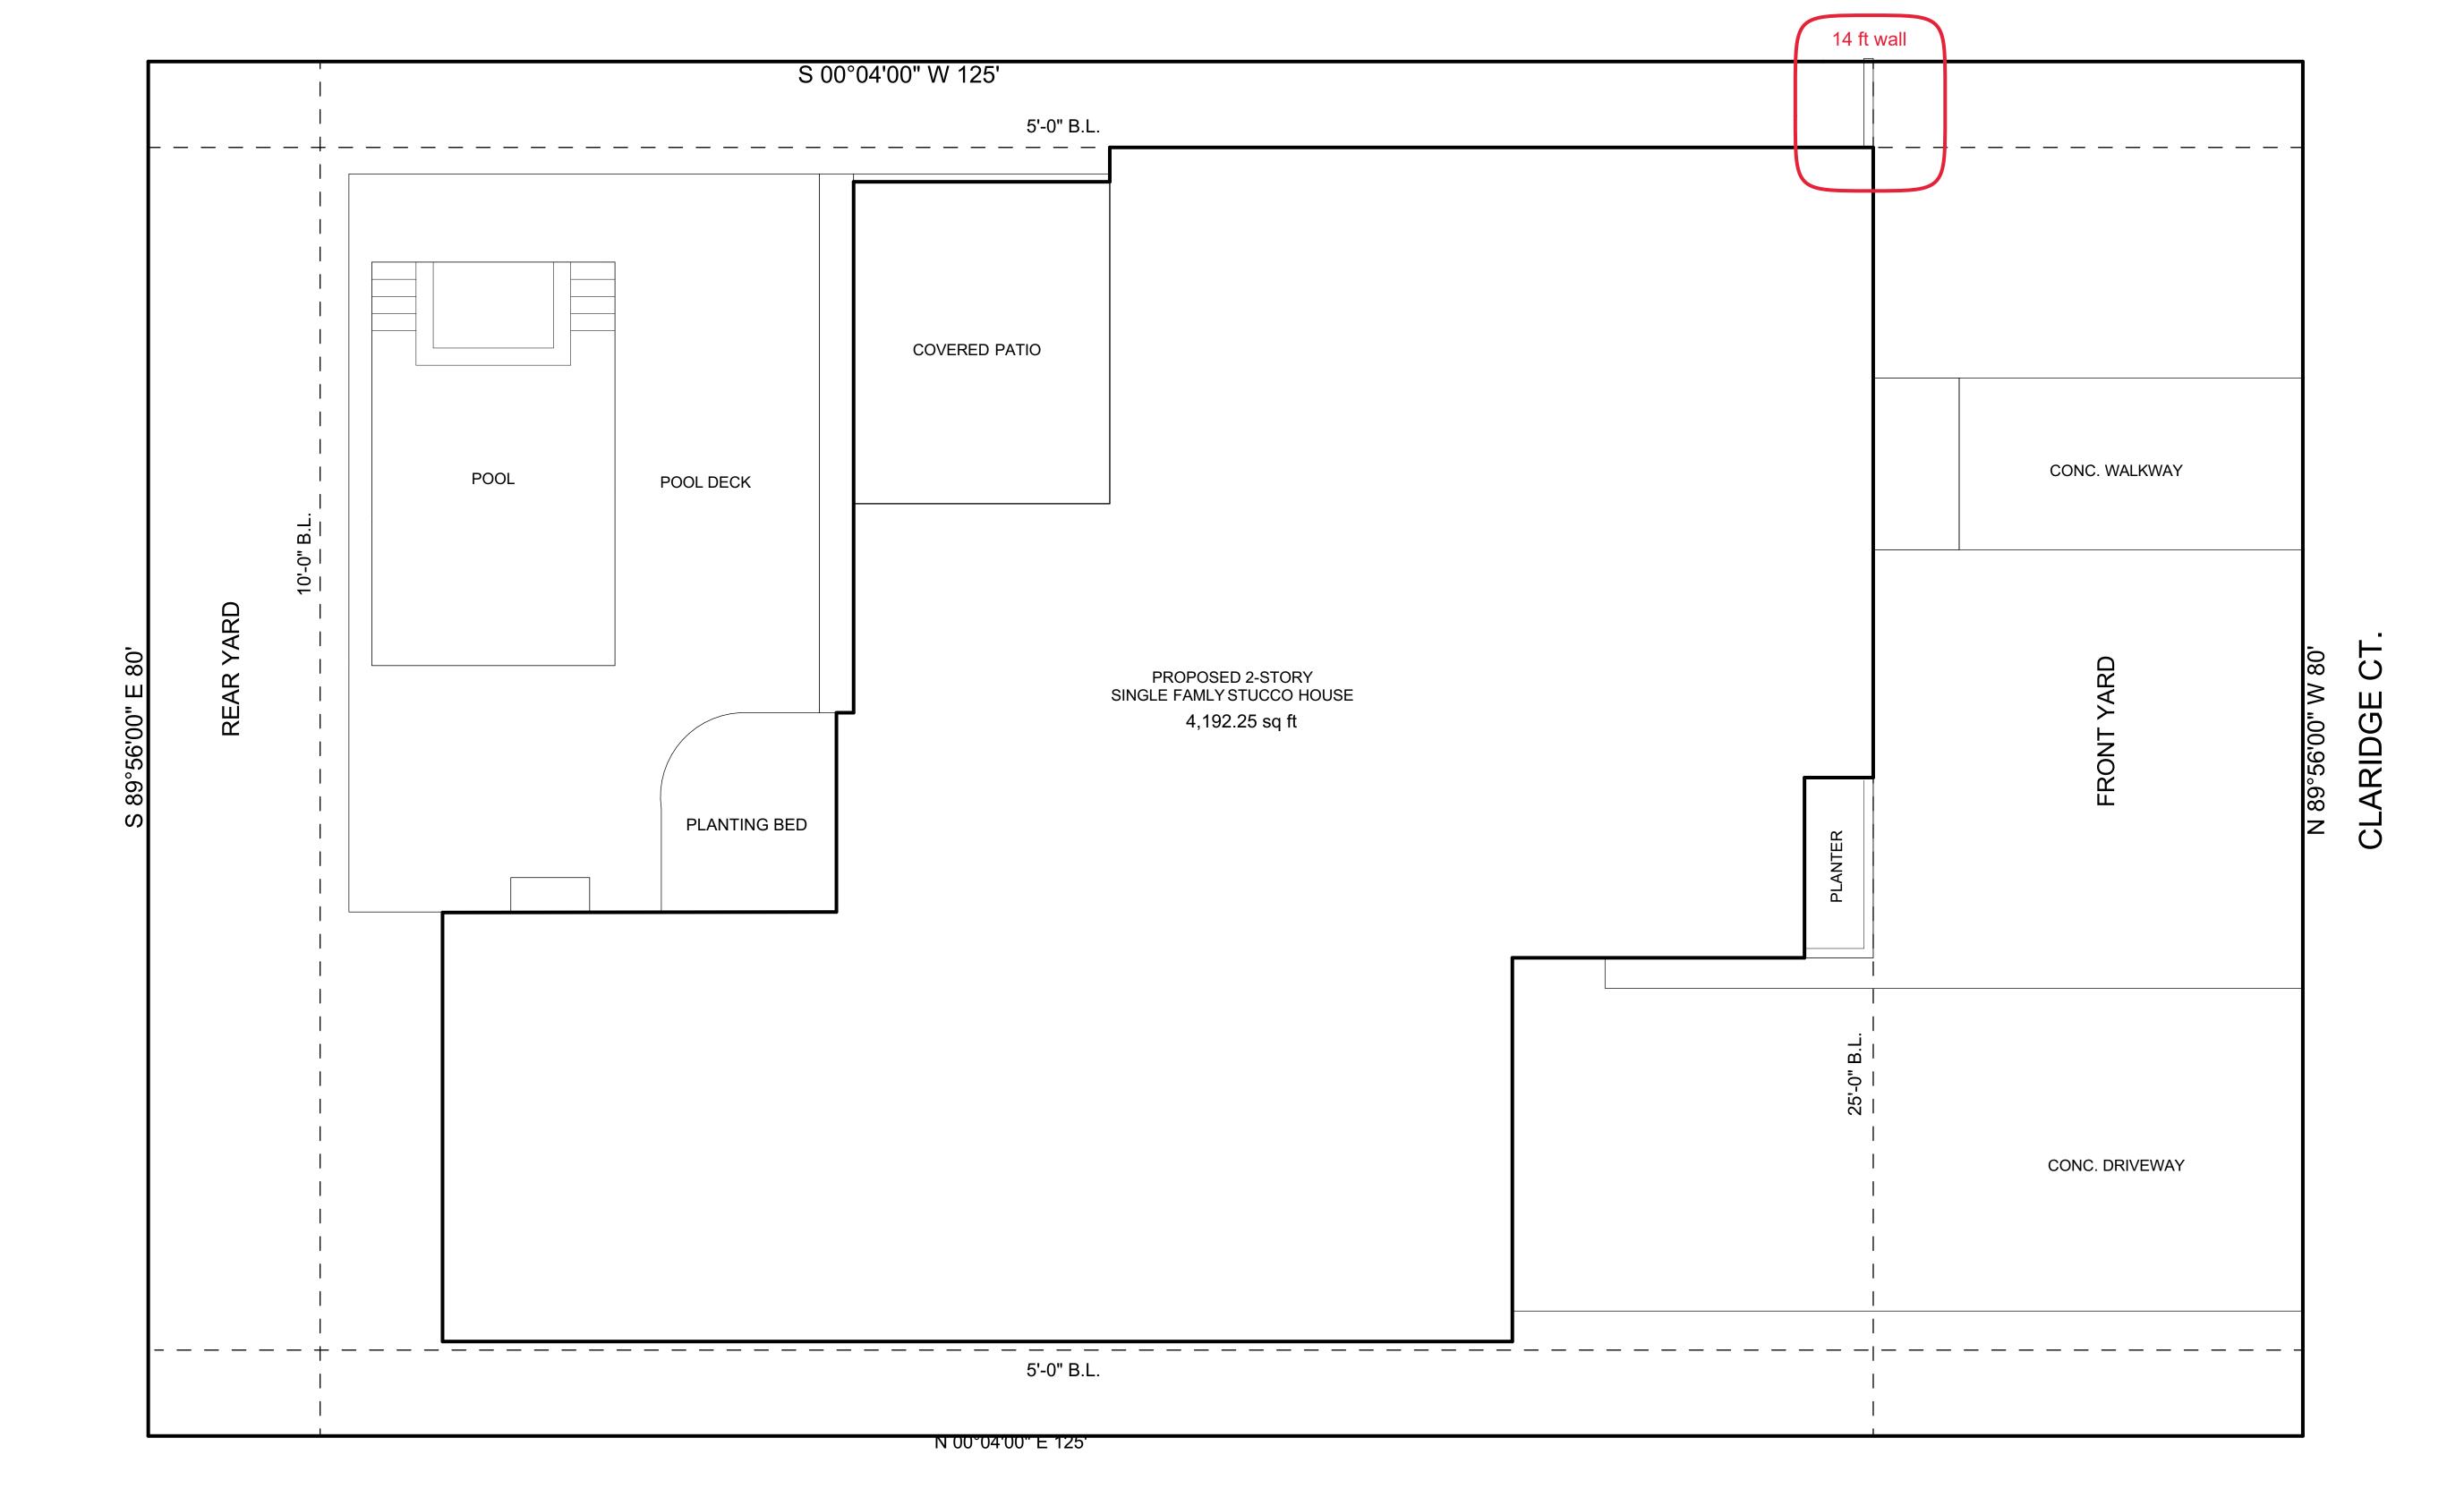

On page 10 of the submitted plans are all of the dimensions of the screen wall. Also, stamped and approved by the city.

I am glad to know for future that a screen wall must be 8 foot or less or it requires a variance. Our intention was never to build something that was not to code. Had we been made known before it was completed, we would have certainly applied for a variance or modified as necessary. However, our plans were clearly detailed out and approved. The inspector green tagged us all the way to nearly the point of completion. Now, at the end of our project, they are asking us to modify a very expensive feature or apply for a zoning change that would permit the screen wall to stay as is constructed. We are thankful for your help in this matter.

## 3904 CLARIDGE CT.

FORT WORTH, 76109

| LOT SIZE | 10,500 SF |
|----------|-----------|
|          |           |

| ZONING CLASSIFICATION  | A-10/TCU  |
|------------------------|-----------|
| LOT SIZE               | 10,500 SF |
| ALLOWABLE LOT COVERAGE | 40%       |
| ALLOWABLE LOT COVERAGE | 4,200 SF  |
| ACTUAL LOT COVERAGE    | 4,192 SF  |
| ALLOWABLE HEIGHT       | 35'-0"    |
| FRONT YARD SETBACK     | 25'-0"    |
| SIDE YARD SETBACK      | 5'-0"     |
| REAR YARD SETBACK      | 10'-0"    |

| FIRST FLOOR                 | <b>3,356</b> SF           |
|-----------------------------|---------------------------|
| SECOND FLOOR                | 3, <b>7</b> 7 <b>4</b> SF |
| TOTAL CONDITIONED           | <b>7</b> ,130 SF          |
| PORCHES                     | <b>322</b> SF             |
| BALCONY                     | <b>45</b> 4 SF            |
| GARAGE                      | 514 SF                    |
| TOTAL UNCONDITIONE <b>D</b> | 1, <b>290</b> SF          |
| SLAB TOTAL                  | <b>4</b> ,1 <b>92</b> SF  |
| TOTAL AREA UNDER ROOF       | 8, <b>420</b> SF          |
|                             |                           |