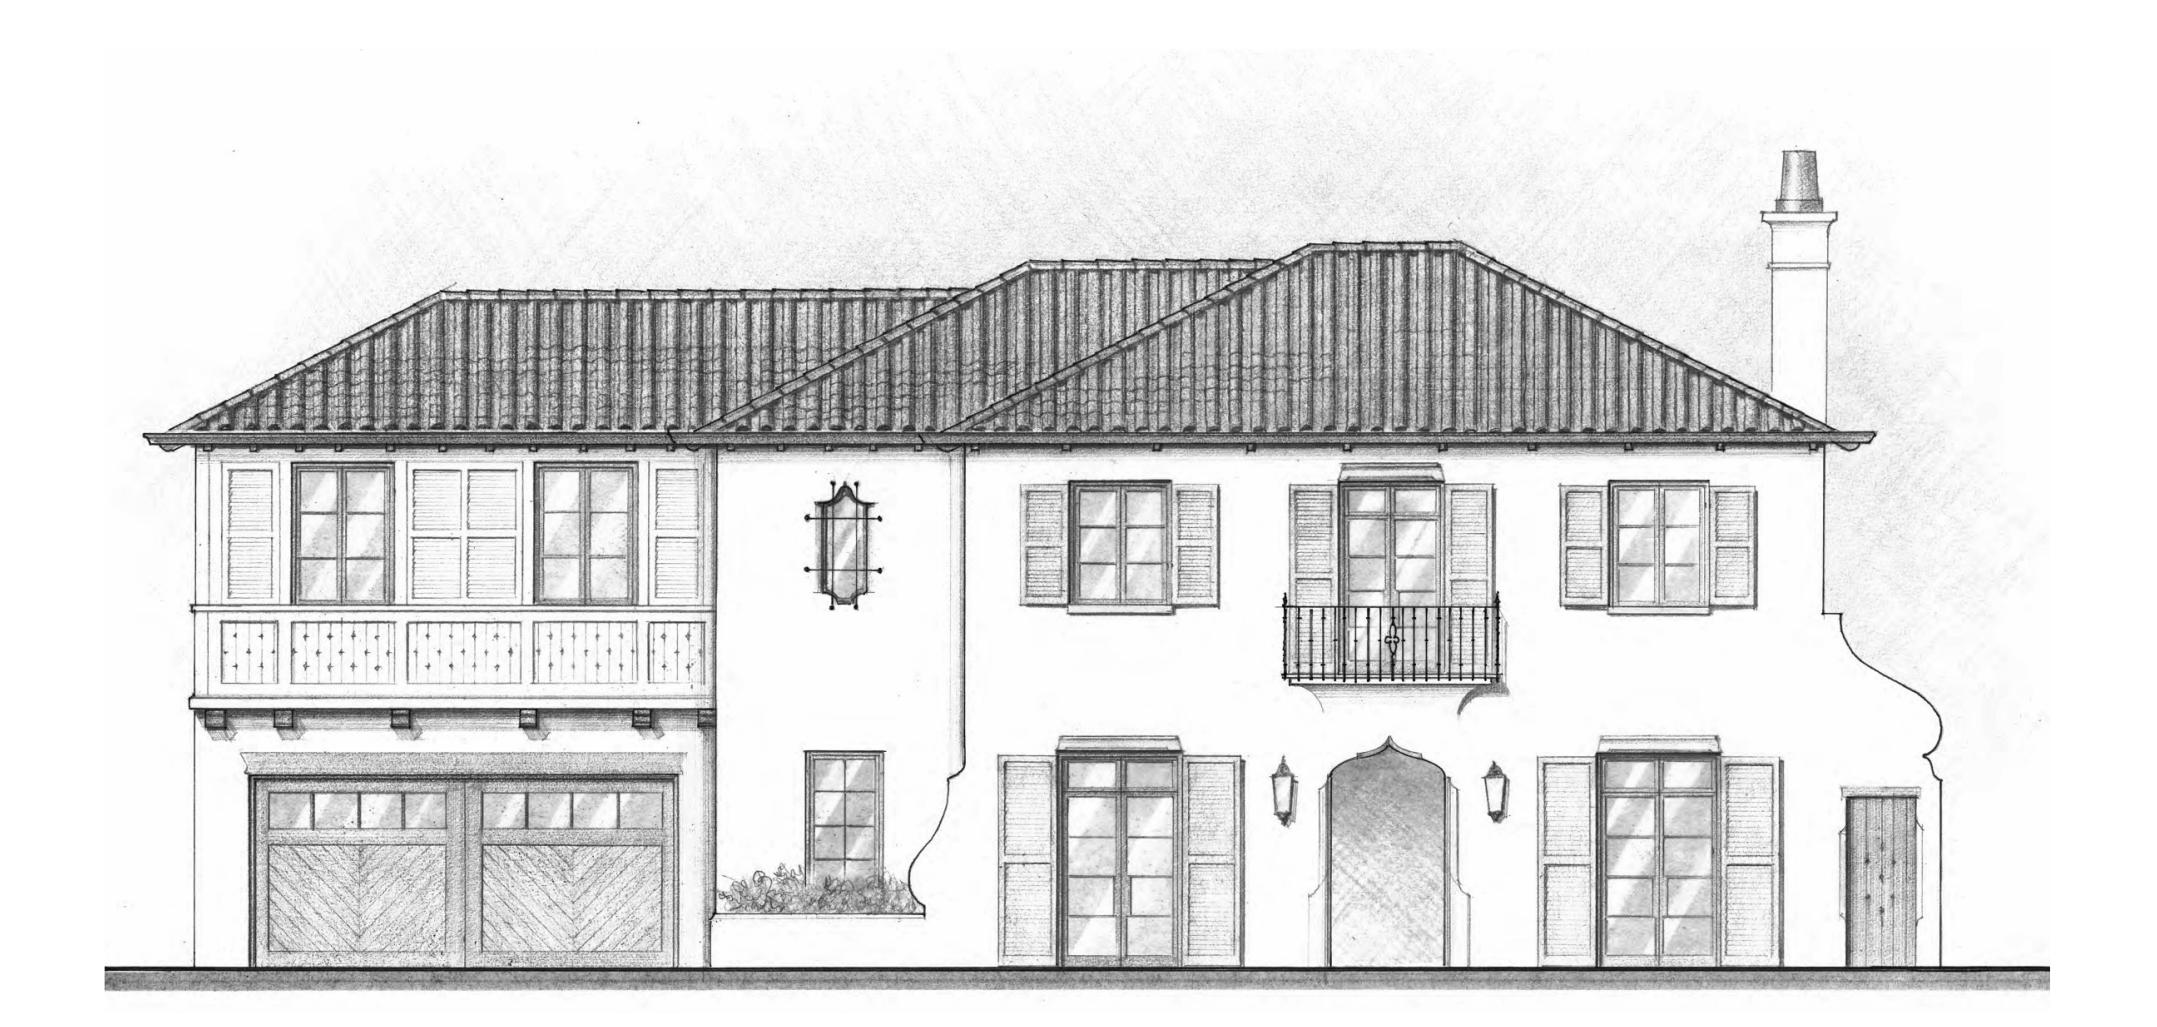

Attached is the full set of permitted plans that were submitted and approved.

The first page is the project elevation obviously displaying this decorative side wall (screen wall):

On page 10 of the submitted plans are all of the dimensions of the screen wall. Also, stamped and approved by the city.

I am glad to know for future that a screen wall must be 8 foot or less or it requires a variance. Our intention was never to build something that was not to code. Had we been made known before it was completed, we would have certainly applied for a variance or modified as necessary. However, our plans were clearly detailed out and approved. The inspector green tagged us all the way to nearly the point of completion. Now, at the end of our project, they are asking us to modify a very expensive feature or apply for a zoning change that would permit the screen wall to stay as is constructed. We are thankful for your help in this matter.