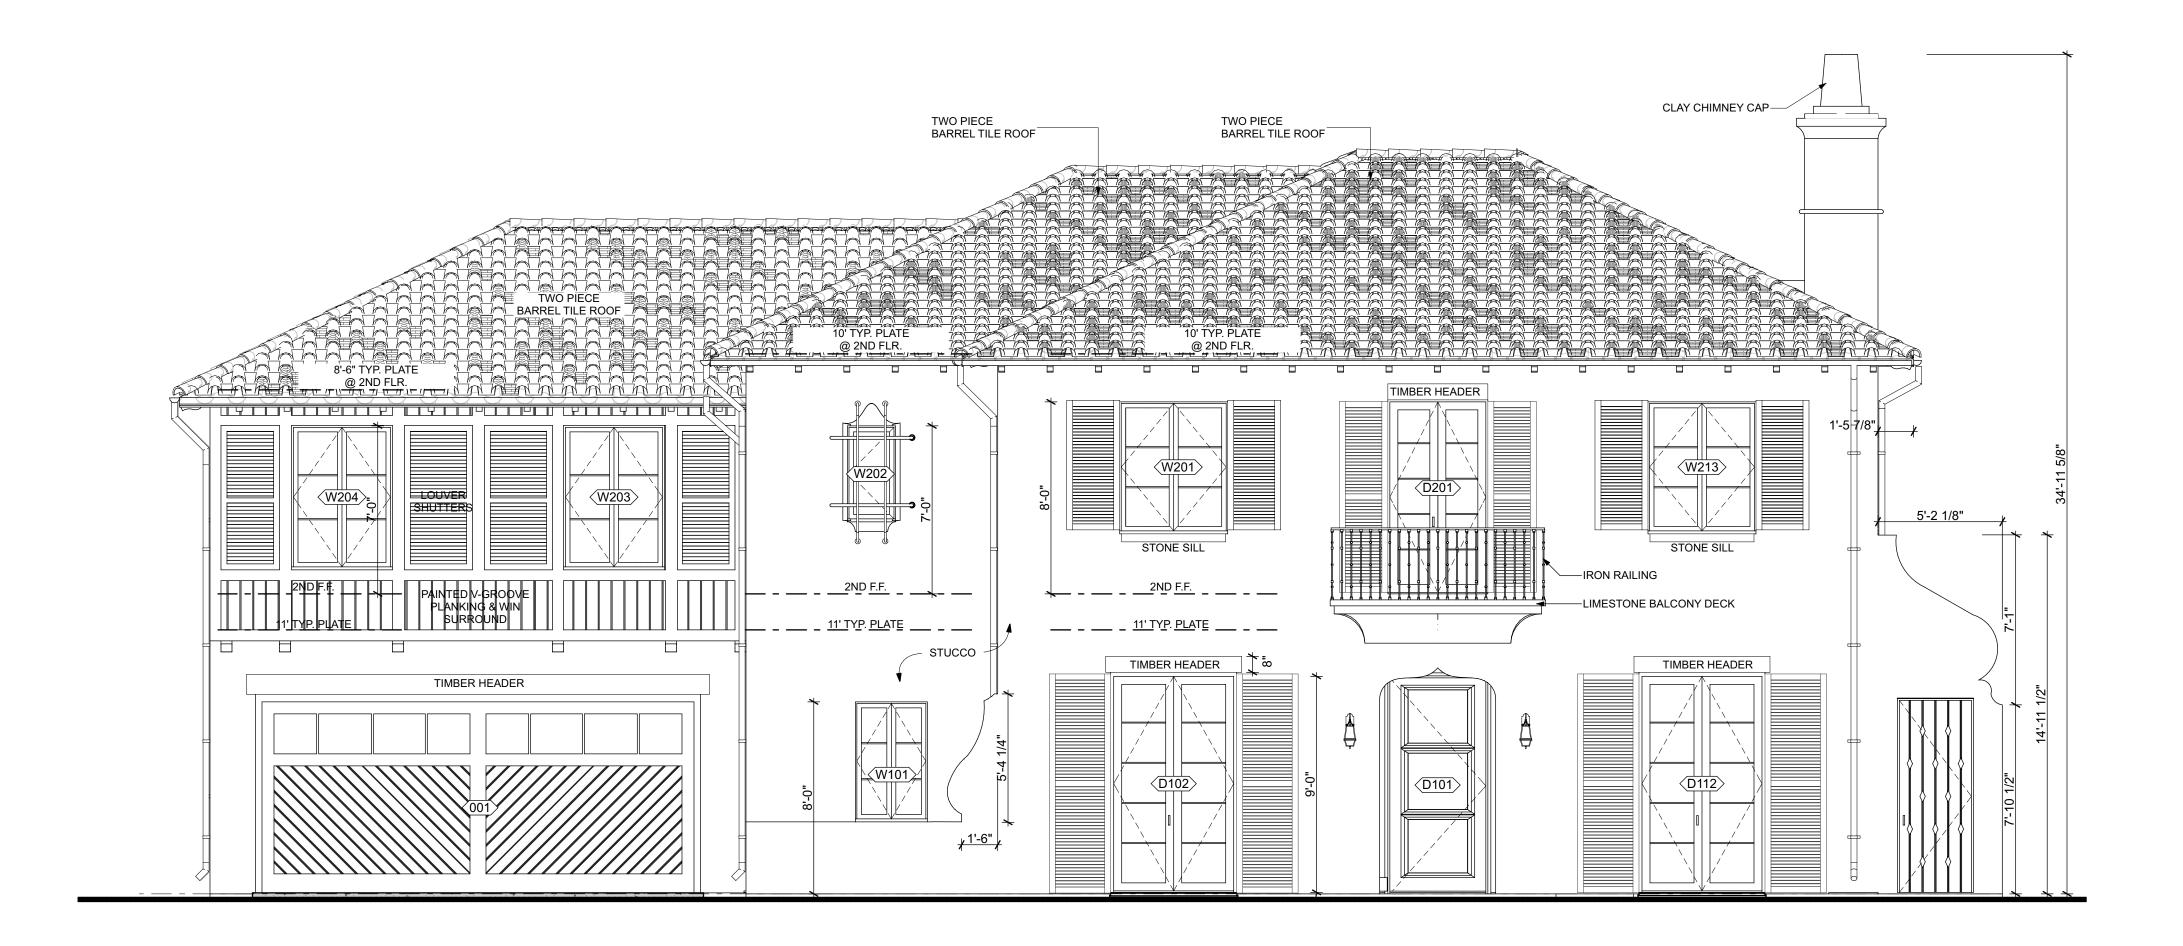

Attached is the full set of permitted plans that were submitted and approved.

The first page is the project elevation obviously displaying this decorative side wall (screen wall):

On page 10 of the submitted plans are all of the dimensions of the screen wall. Also, stamped and approved by the city.

I am glad to know for future that a screen wall must be 8 foot or less or it requires a variance. Our intention was never to build something that was not to code. Had we been made known before it was completed, we would have certainly applied for a variance or modified as necessary. However, our plans were clearly detailed out and approved. The inspector green tagged us all the way to nearly the point of completion. Now, at the end of our project, they are asking us to modify a very expensive feature or apply for a zoning change that would permit the screen wall to stay as is constructed. We are thankful for your help in this matter.