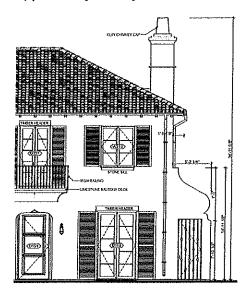

We are applying for a zoning change that would allow the construction of our single-family home to stay as the plans clearly showed and were passed during the permitting and zoning process by the city and our 3rd party inspection company. The issue we are facing is that the screen wall on the front right of the house is higher than 8'. We had all of these details on our plans and were only notified with weeks to completion that this was not permitted. A screen wall may only be 8' tall or you must get a variance from the city.

On page 10 of the submitted plans are all of the dimensions of the screen wall. Also, stamped and approved by the city.

I am glad to know for future that a screen wall must be 8 foot or less or it requires a variance. Our intention was never to build something that was not to code. Had we been made known before it was completed, we would have certainly applied for a variance or modified as necessary. However, our plans were clearly detailed out and approved. The inspector green tagged us all the way to nearly the point of completion. Now, at the end of our project, they are asking us to modify a very expensive feature or apply for a zoning change that would permit the screen wall to stay as is constructed. We are thankful for your help in this matter.