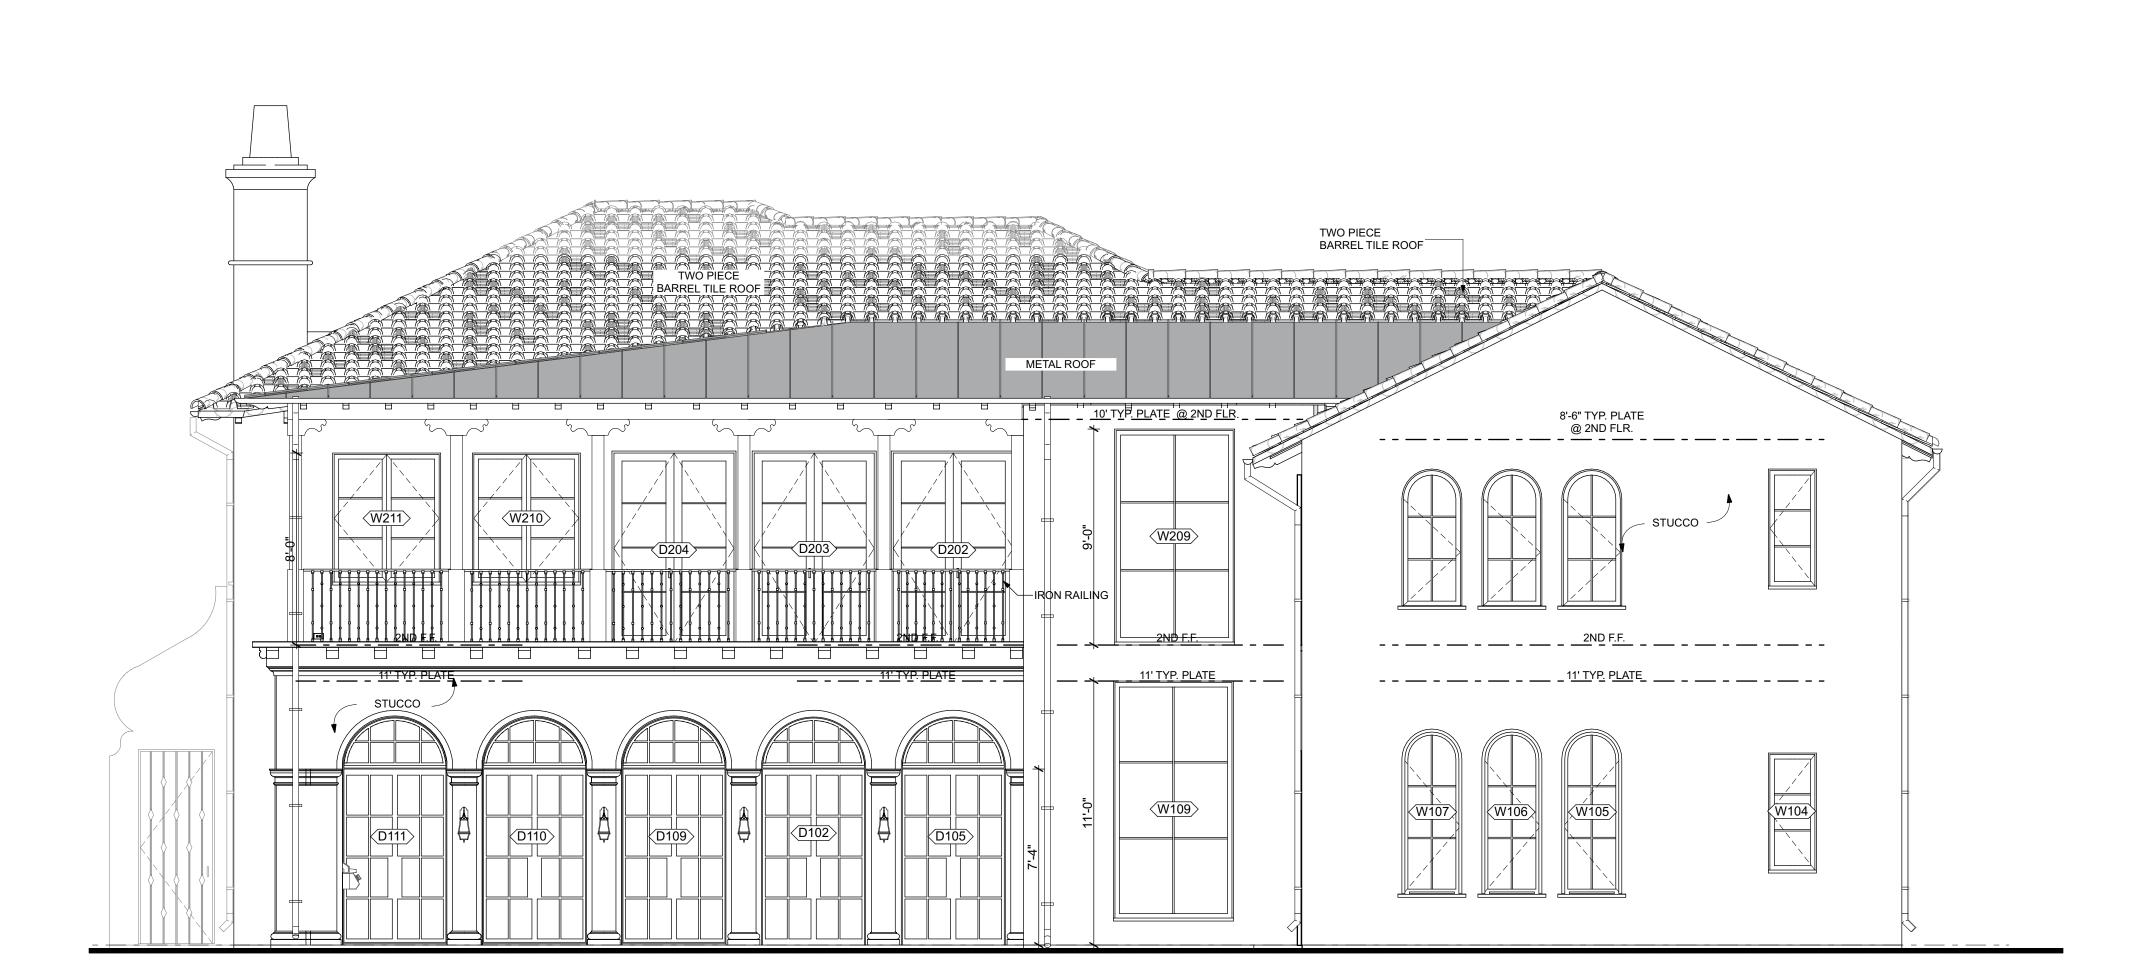

Attached is the full set of permitted plans that were submitted and approved.

The first page is the project elevation obviously displaying this decorative side wall (screen wall):

On page 10 of the submitted plans are all of the dimensions of the screen wall. Also, stamped and approved by the city.

I am glad to know for future that a screen wall must be 8 foot or less or it requires a variance. Our intention was never to build something that was not to code. Had we been made known before it was completed, we would have certainly applied for a variance or modified as necessary. However, our plans were clearly detailed out and approved. The inspector green tagged us all the way to nearly the point of completion. Now, at the end of our project, they are asking us to modify a very expensive feature or apply for a zoning change that would permit the screen wall to stay as is constructed. We are thankful for your help in this matter.

PROJECT:

CLARIDGE CT.

FORT WORTH, TX 76109

A00

**A2.1** 

A2.2

2 LEFT ELEVATION

1/4" = 1'-0"