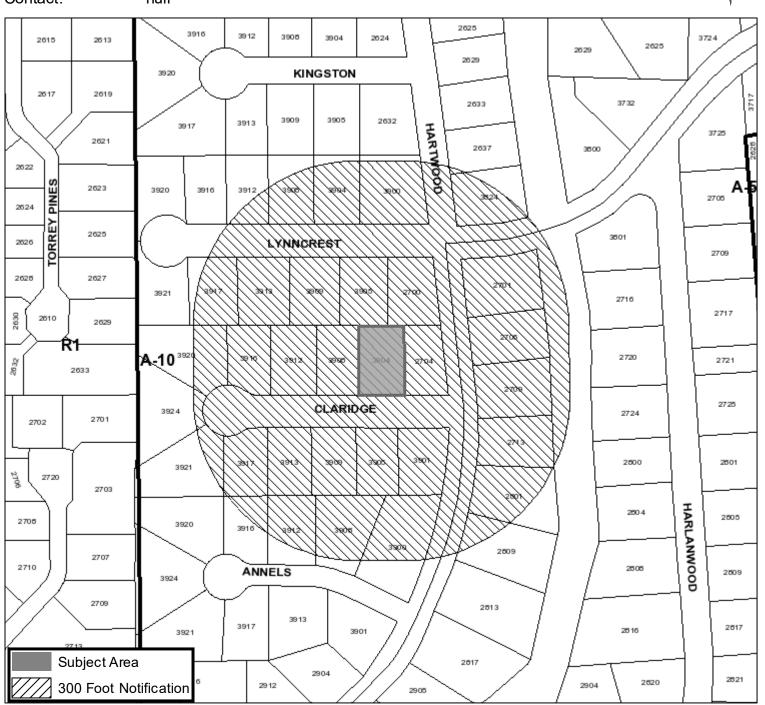

#### **NEIGHBORHOOD GROUP NOTICES**

A zoning change is requested for the property shown on the attached map. You are listed as an organization within a  $\frac{1}{2}$  mile of the proposed change. The purpose of this notice is to provide you with an opportunity for public comment. You may:

PERMIT SET

Applicant: Victoria Rubinson Address: 3904 Claridge Court

Zoning From: A-10

Zoning To: PD/A-10 Planned Development for all uses in "A-10" One-Family minus certain uses with a

0.24117151

Mapsco: Text

Acres:

Sector/District: TCU/Wescliff Commission Date: 11/8/2023

Contact: null