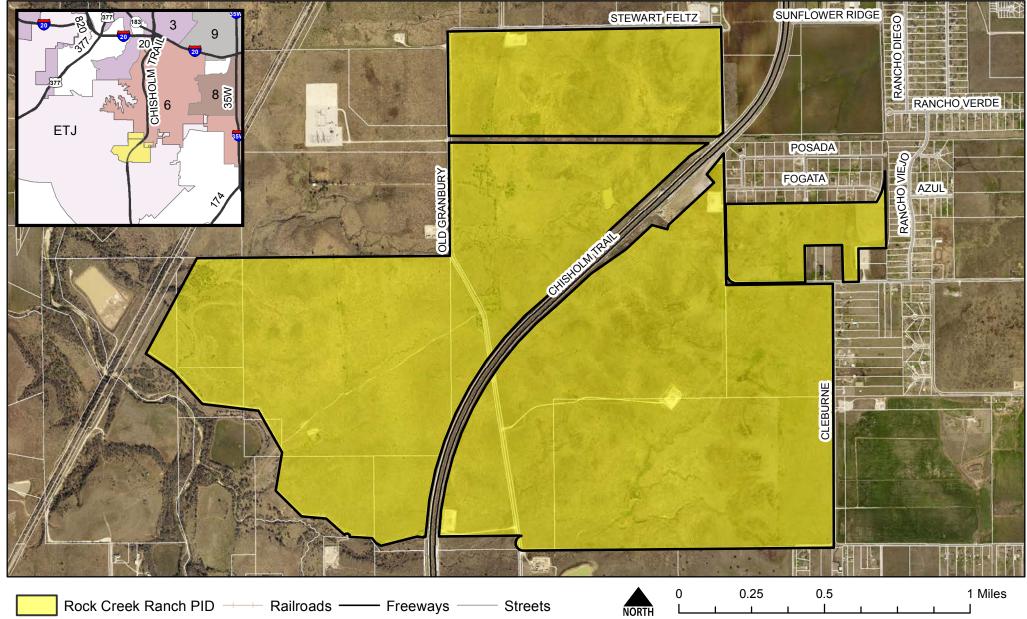

## Rock Creek Ranch Public Improvement District

## Prepared on November 9th, 2016

©Copyright 2016 City of Fort Worth. Unauthorized reproduction is a violation of applicable laws. This product is for informational purposes and may not have been prepared for or be suitable for legal, engineering, or surveying purposes. It does not represent an on-the-ground survey and represents only the approximate relative location of property boundaries. The City of Fort Worth assumes no responsibility for the accuracy of said data. Note: The PID boundary was converted from a CAD file using FME. The location was corrected to align to parcels.