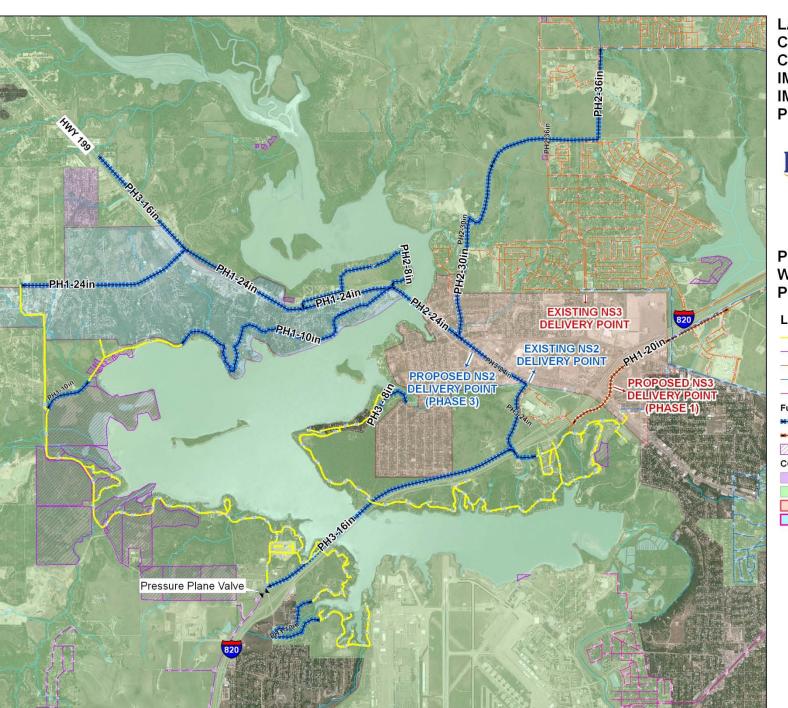

**LAKE WORTH COMPREHENSIVE CAPITAL IMPROVEMENT IMPLEMENTATION PROJECT** 

### **PROPOSED WATER PROJECTS**

#### **LEGEND**

- Existing Lake Worth Lines (FTW)
- WS3 Pressure Plane
  - NS3 Pressure Plane
  - NS2 Pressure Plane
- Holly Pressure Plane
- **Future Water Lines**

- NS2 Pressure Plane
- NS3 Pressure Plane
- City Owned Property & Parks

### **CCNs**

- City of Azle
- City of Fort Worth
- City of Lake Worth
- Town of Lakeside

MAP PREPARED: DEC 15, 2007