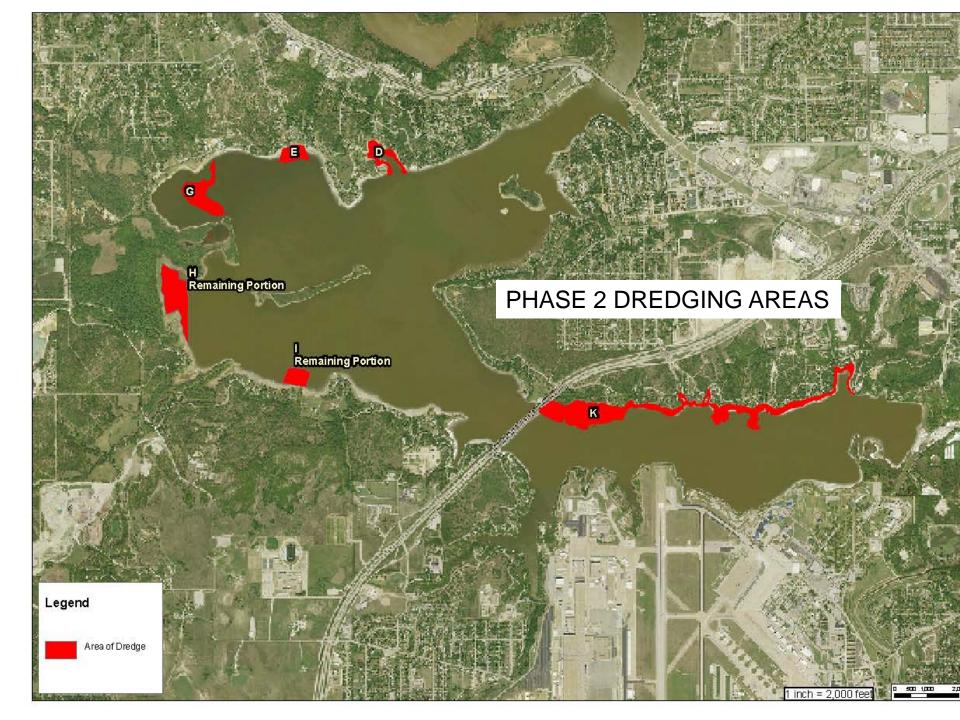

## **Budgeted Projects**

| <ul> <li>Phase 2 Dredging Design</li> </ul>     | \$400,000   |
|-------------------------------------------------|-------------|
| <ul> <li>Phase 2 Dredging</li> </ul>            | 2,850,000   |
| <ul> <li>Green Printing Study</li> </ul>        | 280,000     |
| <ul> <li>Mobile LiDAR Study</li> </ul>          | 100,000     |
| <ul> <li>Phase 1 and 2 Trail Design</li> </ul>  | 300,000     |
| <ul> <li>Water Quality Pilot Project</li> </ul> | 150,000     |
| • TOTAL                                         | \$4,080,000 |