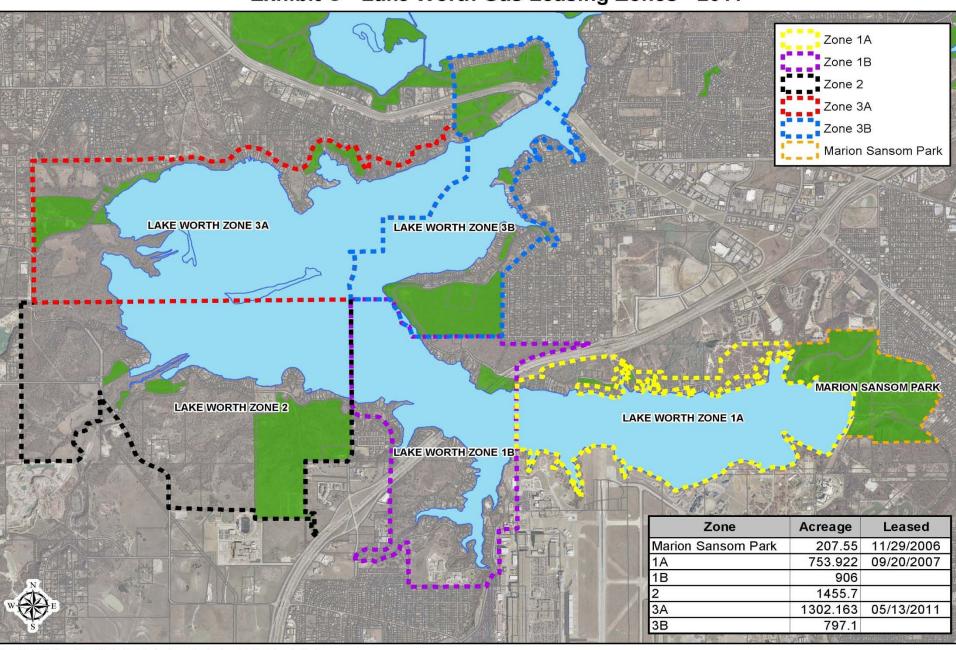

at Ramps</li> </ul>                   | 1,654,000     |
| <ul> <li>Dredging</li> </ul>                     | 30,706,000    |
| <ul> <li>Nature Trails/Parks Imp.</li> </ul>     | 18,636,000    |
| <ul> <li>Love Cir./Casino Beach W/S</li> </ul>   | 9,058,000     |
| <ul> <li>Watercress West W/S</li> </ul>          | 4,428,000     |
| <ul> <li>Comanche Creek Drainage</li> </ul>      | 1,300,000     |
| <ul> <li>Access Control/Cable Fencing</li> </ul> | 1,715,000     |
| <ul> <li>Silver Creek Road Widening</li> </ul>   | 9,073,000     |
| <ul> <li>Maintenance Endowment Fund</li> </ul>   | 9,550,000     |
| <ul> <li>Northside II Water</li> </ul>           | 26,554,000    |
| • Total                                          | \$117.075.000 |

### Exhibit C - Lake Worth Gas Leasing Zones - 2011





## Gas Lease Funding

- Current Lake Worth Gas Lease Fund balance is \$24,996, 576
- Lake Worth CIIP \$24,674,550

Completed Projects \$3,592,572

Under Construction 2,046,640

In Progress 14,955,338

Budgeted 4,080,000



# Completed Projects

| <ul> <li>Phase I Dredging Design</li> </ul>      | \$1,519,299 |
|--------------------------------------------------|-------------|
| <ul> <li>Northside III 16" Water Main</li> </ul> | 913,405     |
| <ul> <li>Arrow S Boat Ramp</li> </ul>            | 300,000     |
| <ul> <li>Gas Drilling BMP Study</li> </ul>       | 24,871      |
| <ul> <li>Stump and Hazard Removal</li> </ul>     | 307,207     |
| <ul> <li>Casino Beach Boat Ramp</li> </ul>       | 527,790     |
| • TOTAL                                          | \$3.592.572 |



**LAKE WORTH