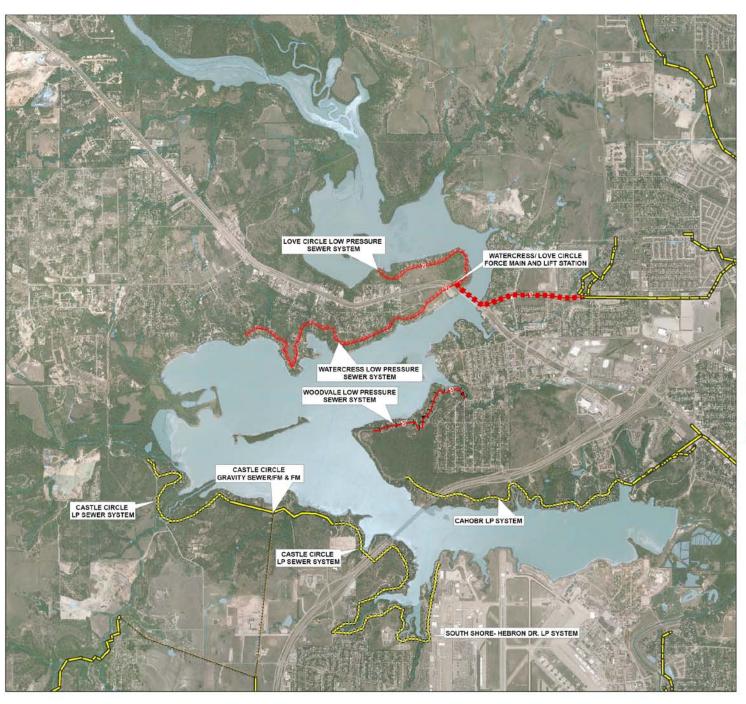

### **LAKE WORTH COMPREHENSIVE** CAPITAL **IMPROVEMENT IMPLEMENTATION PROJECT**

### **PROPOSED SANITARY SEWER PROJECTS**

#### LEGEND

Existing Gravity Main Existing Force Main Existing Low Pressure System

PROPOSED LOVE CIRCLE LIFT STATION

### PROPOSED SANITARY SEWER MAINS

1 - LOVE CIRCLE FM AND LIFT STATION ####### 2 - WATERCRESS / LOVE CIRCLE LP SYSTEM

4 ( 4 3 - WOODVALE LOW PRESSURE SYSTEM

MAP PREPARED: AUGUST 22, 2007