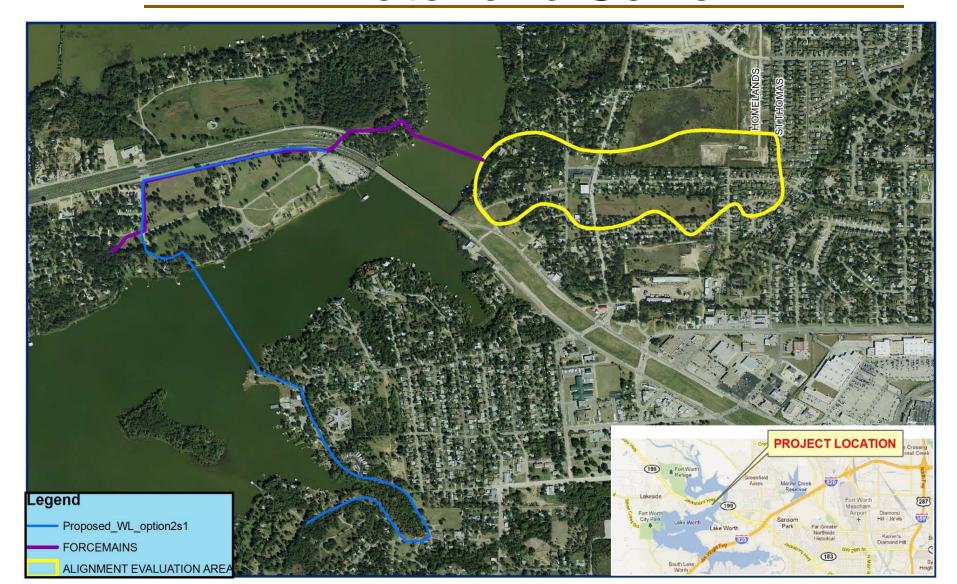

Hazard Removal \$307,207





## **Under Construction**

Woodvale Water and Sewer \$2,046,640

TOTAL

\$2,046,640



### **LAKE WORTH COMPREHENSIVE** CAPITAL **IMPROVEMENT IMPLEMENTATION PROJECT**



### **PROPOSED SANITARY SEWER PROJECTS**

#### LEGEND

Existing Gravity Main Existing Force Main Existing Low Pressure System

PROPOSED LOVE CIRCLE LIFT STATION

### PROPOSED SANITARY SEWER MAINS

1 - LOVE CIRCLE FM AND LIFT STATION ####### 2 - WATERCRESS / LOVE CIRCLE LP SYSTEM

4 ( 4 3 - WOODVALE LOW PRESSURE SYSTEM

MAP PREPARED: AUGUST 22, 2007







## In Progress

Phase 1 Dredging

- \$13,380,326
- Amendment 1 Dredging
   Design/ Trail Alignment Study 878,058
- Casino Beach/ Watercress Water/Sewer Design

696,954

TOTAL

\$14,955,338









# Casino Beach/Watercress Water and Sewer





## **Budgeted Projects**

| <ul> <li>Phase 2 Dredging Design</li> </ul>     | \$400,000   |
|-------------------------------------------------|-------------|
| <ul> <li>Phase 2 Dredging</li> </ul>            | 2,850,000   |
| <ul> <li>Green Printing Study</li> </ul>        | 280,000     |
| <ul> <li>Mobile LiDAR Study</li> </ul>          | 100,000     |
| <ul> <li>Phase 1 and 2 Trail Design</li> </ul>  | 300,000     |
| <ul> <li>Water Quality Pilot Project</li> </ul> | 150,000     |
| • TOTAL                                         | \$4,080,000 |





# Revised Lake Worth CIP

| PROJECT Watershed Management Fund                          | <u>COST</u><br>\$12,000,000 | <u>DATE</u><br>2014 to 2017 |
|------------------------------------------------------------|--------------------------