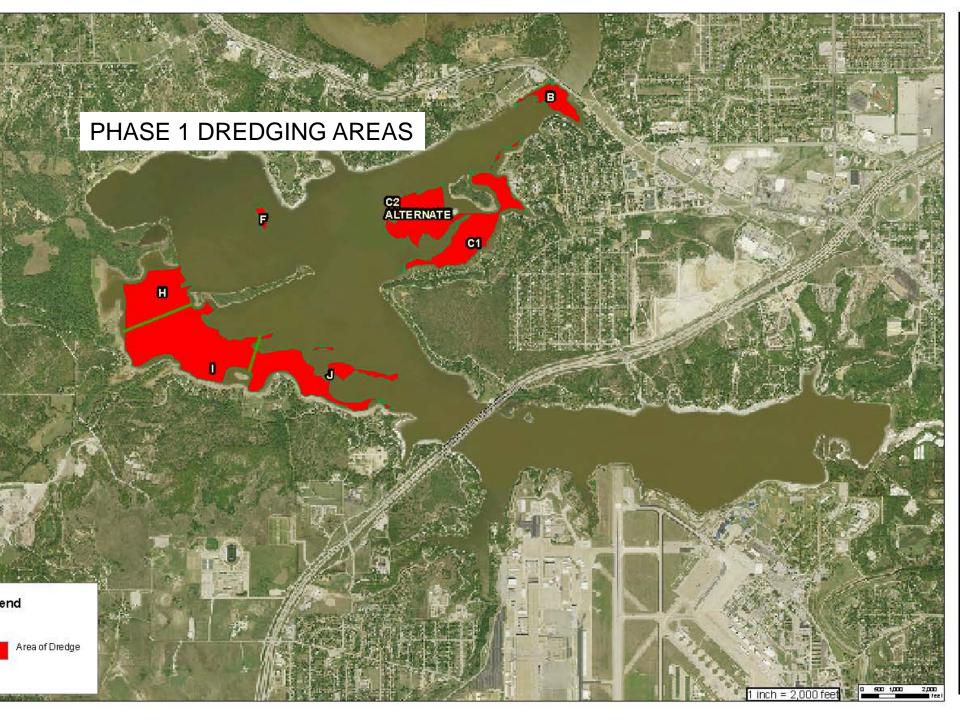

## In Progress

Phase 1 Dredging

- \$13,380,326
- Amendment 1 Dredging
   Design/ Trail Alignment Study 878,058
- Casino Beach/ Watercress Water/Sewer Design

696,954

TOTAL

\$14,955,338