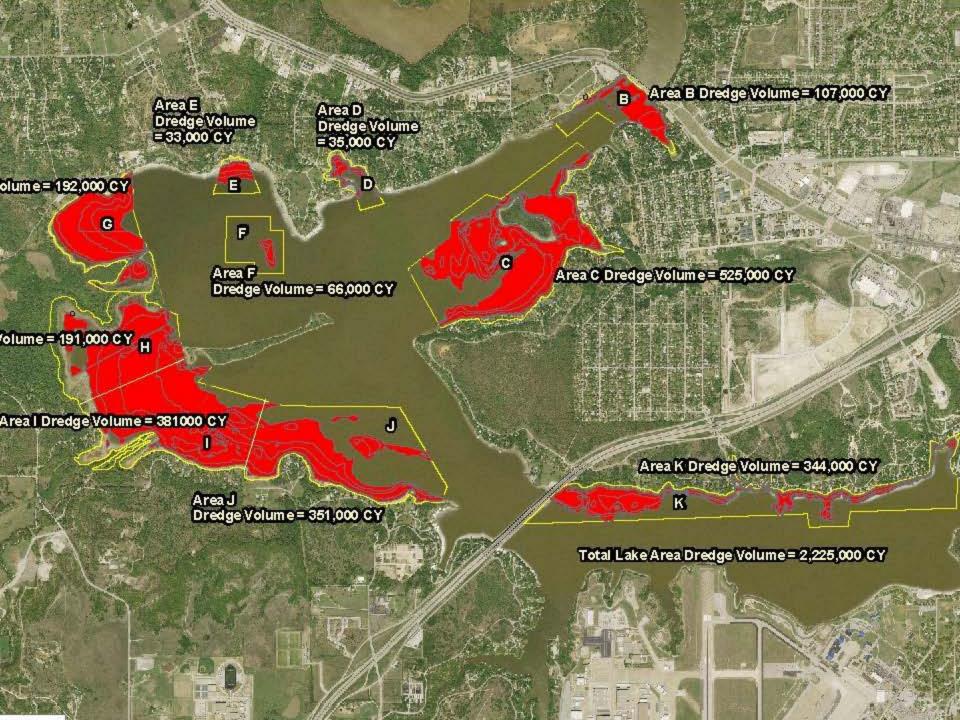

# Lake Worth CIP January 2008

| <ul> <li>20" Northside III Water</li> </ul>      | \$2,200,000   |
|--------------------------------------------------|---------------|
| <ul> <li>Woodvale Sewer System</li> </ul>        | 2,200,000     |
| <ul> <li>Boat Ramps</li> </ul>                   | 1,654,000     |
| <ul> <li>Dredging</li> </ul>                     | 30,706,000    |
| <ul> <li>Nature Trails/Parks Imp.</li> </ul>     | 18,636,000    |
| <ul> <li>Love Cir./Casino Beach W/S</li> </ul>   | 9,058,000     |
| <ul> <li>Watercress West W/S</li> </ul>          | 4,428,000     |
| <ul> <li>Comanche Creek Drainage</li> </ul>      | 1,300,000     |
| <ul> <li>Access Control/Cable Fencing</li> </ul> | 1,715,000     |
| <ul> <li>Silver Creek Road Widening</li> </ul>   | 9,073,000     |
| <ul> <li>Maintenance Endowment Fund</li> </ul>   | 9,550,000     |
| <ul> <li>Northside II Water</li> </ul>           | 26,554,000    |
| • Total                                          | \$117.075.000 |

## Gas Lease Funding

- Current Lake Worth Gas Lease Fund balance is \$24,996, 576
- Lake Worth CIIP \$24,674,550

Completed Projects \$3,592,572

Under Construction 2,046,640

In Progress 14,955,338

Budgeted 4,080,000