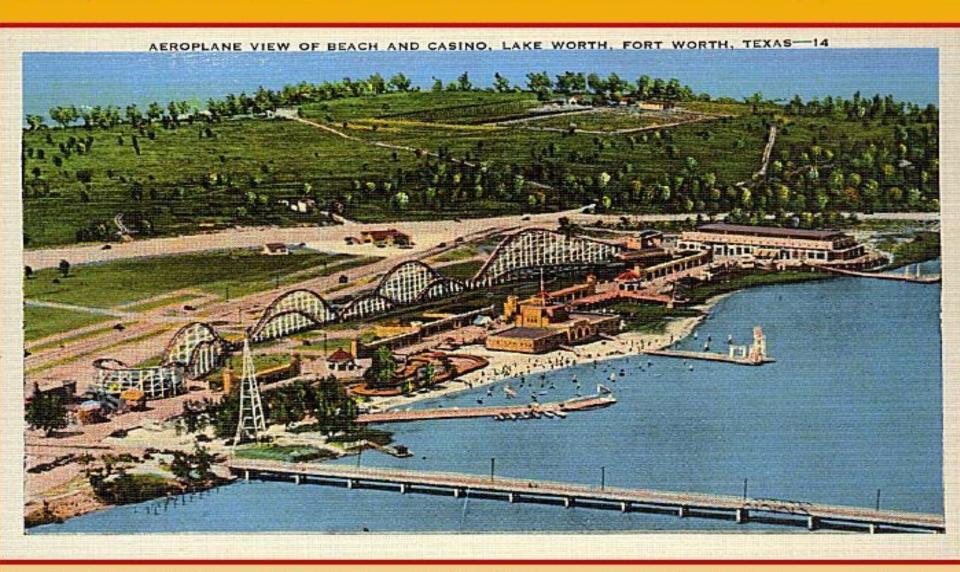

## Old postcard: Lake Worth Casino resort in 1930s

Popular in the 1930s was the Casino at Lake Worth, featuring top to bottom, the Ballroom Bathhouse with sandy beach, the Thriller roller coaster, the Boardwalk carnival, docks for swimming and boating, and the Nine-Mile Bridge across the lake at bottom.