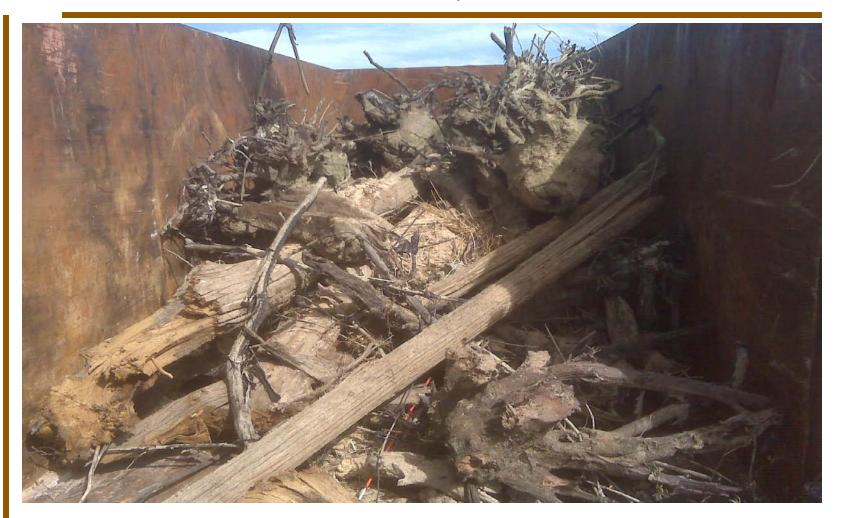

BMP Study</li> </ul>       | 24,871      |
| <ul> <li>Stump and Hazard Removal</li> </ul>     | 307,207     |
| <ul> <li>Casino Beach Boat Ramp</li> </ul>       | 527,790     |
| • TOTAL                                          | \$3.592.572 |



**LAKE WORTH COMPREHENSIVE CAPITAL IMPROVEMENT IMPLEMENTATION PROJECT** 



### **PROPOSED WATER PROJECTS**

#### **LEGEND**

- Existing Lake Worth Lines (FTW)
- WS3 Pressure Plane
  - NS3 Pressure Plane
  - NS2 Pressure Plane
- Holly Pressure Plane
- **Future Water Lines**

- NS2 Pressure Plane
- NS3 Pressure Plane
- City Owned Property & Parks

### **CCNs**

- City of Azle
- City of Fort Worth
- City of Lake Worth
- Town of Lakeside

MAP PREPARED: DEC 15, 2007







# Casino Beach Boat Ramp \$527,790





# Stump and Hazard Removal \$307,207





## **Under Construction**

Woodvale Water and Sewer \$2,046,640

TOTAL

\$2,046,640



### **LAKE WORTH COMPREHENSIVE** CAPITAL **IMPROVEMENT IMPLEMENTATION PROJECT**



### **PROPOSED SANITARY SEWER PROJECTS**

#### LEGEND

Existing Gravity Main Existing Force Main Existing Low Pressure System

PROPOSED LOVE CIRCLE LIFT STATION

### PROPOSED SANITARY SEWER MAINS

1 - LOVE CIRCLE FM AND LIFT STATION ####### 2 - WATERCRESS / LOVE CIRCLE LP SYSTEM

4 ( 4 3 - WOODVALE LOW PRESSURE SYSTEM

MAP PREPARED: AUGUST 22, 2007







## In Progress

Phase 1 Dredging

- \$13,380,326
- Amendment 1 Dredging
   Design/ Trail Alignment Study 878,058
- Casino Beach/ Watercress Water/Sewer Design

696,954

TOTAL

\$14,955,338









# Casino Beach/Watercress Water and Sewer





## **Budgeted Projects*