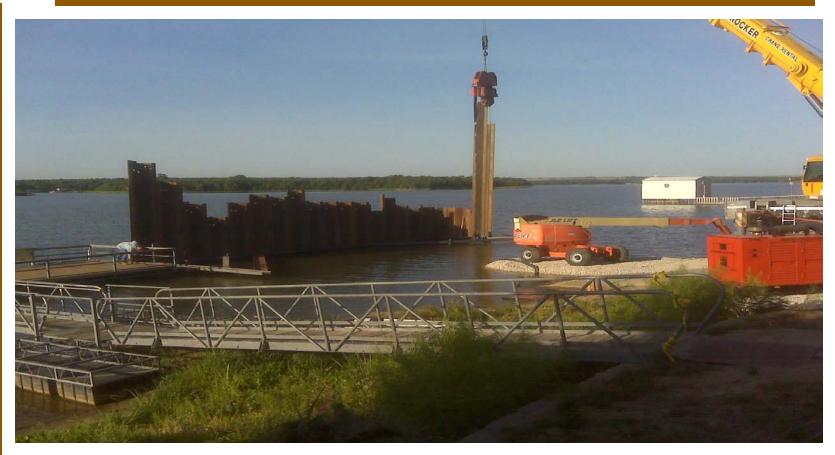

## In Progress

Phase 1 Dredging

- \$13,380,326
- Amendment 1 Dredging
   Design/ Trail Alignment Study 878,058
- Casino Beach/ Watercress Water/Sewer Design

696,954

TOTAL

\$14,955,338