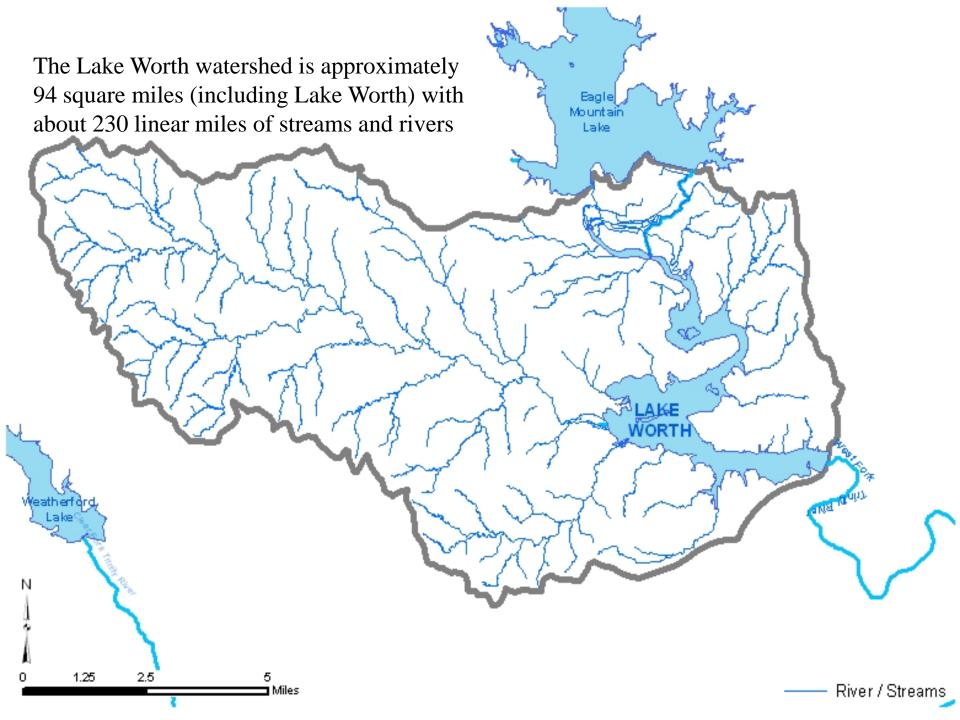

## In Progress

Phase 1 Dredging

- \$13,380,326
- Amendment 1 Dredging
   Design/ Trail Alignment Study 878,058
- Casino Beach/ Watercress Water/Sewer Design

696,954

TOTAL

\$14,955,338









# Casino Beach/Watercress Water and Sewer





## **Budgeted Projects**

| <ul> <li>Phase 2 Dredging Design</li> </ul>     | \$400,000   |
|-------------------------------------------------|-------------|
| <ul> <li>Phase 2 Dredging</li> </ul>            | 2,850,000   |
| <ul> <li>Green Printing Study</li> </ul>        | 280,000     |
| <ul> <li>Mobile LiDAR Study</li> </ul>          | 100,000     |
| <ul> <li>Phase 1 and 2 Trail Design</li> </ul>  | 300,000     |
| <ul> <li>Water Quality Pilot Project</li> </ul> | 150,000     |
| • TOTAL                                         | \$4,080,000 |





# Revised Lake Worth CIP

| PROJECT Watershed Management Fund                          | <u>COST</u><br>\$12,000,000 | <u>DATE</u><br>2014 to 2017 |
|------------------------------------------------------------|-----------------------------|-----------------------------|
| Watercress/Casino Beach W/S Construction                   | 5,199,000                   | 2013                        |
| Nature Trails Phase 2/Watercress Low-Pressure Design       | 1,097,000                   | 2013                        |
| Nature Trails Phase 2/Watercress Low-Pressure Construction | 9,144,000                   | 2014                        |
| Nature Trails Phase 1/Access Controls Design               | 533,000                     | 2014                        |
| Nature Trails Phase 1/Access C