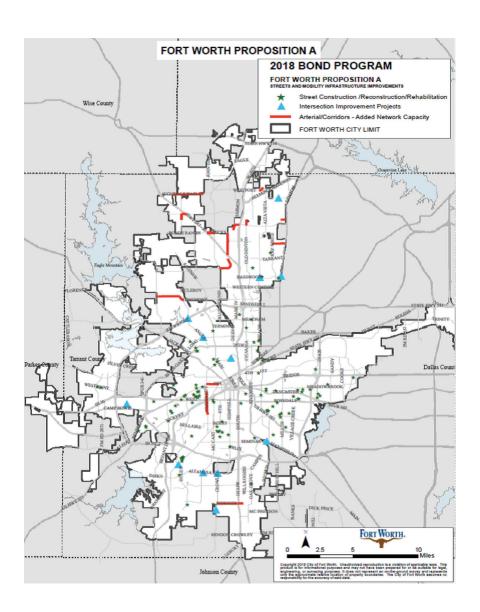

#### FORT WORTH PROPOSITION A STREETS AND MOBILITY INFRASTRUCTURE IMPROVEMENTS \$261,630,080

Fort Worth Proposition A authorizes the sale of \$261,630,080 in General Obligation public securities to finance improvements to the City's transportation network. These network improvements will include the construction, reconstruction, and rehabilitation of streets and drainage improvements, median improvements, intersections, bicycle ways, bridges, park roads and parking lots, streetscapes, pedestrian ways, signals, sidewalks, street lighting, signage, other traffic and signal controls; and purchase and/or improvement of land, as necessary, to support these improvements.

#### FORT WORTH PROPOSITION A

|                                    | FOR                     | THE ISSUANCE OF TAX-SUPPORTE<br>STREETS AND MOBILITY INFRASTRI |                       |  |
|------------------------------------|-------------------------|----------------------------------------------------------------|-----------------------|--|
|                                    | AGAINST                 | THE AGGREGATE PRINCIPAL AMOU                                   |                       |  |
| 0                                  | verview of Streets      | s and Mobility Infrastructure Improve                          | ements                |  |
| Street Co                          | nstruction/Reconstr     | ruction/Rehabilitation Projects (Descriptions                  | Follow) \$171,540,000 |  |
| Mobility                           | Improvements (Desc      | criptions Follow)                                              | \$87,500,000          |  |
| Sie                                | dewalks/Bicycle Lane    | es                                                             | \$15,000,000          |  |
| Br                                 | idge Rehabilitation     |                                                                | \$10,000,000          |  |
|                                    |                         | \$30,000,000                                                   |                       |  |
| Ra                                 | ilroad Crossings        |                                                                | \$5,000,000           |  |
| St                                 | eet Lights              |                                                                | \$10,000,000          |  |
| Traffic Signals                    |                         |                                                                | \$12,500,000          |  |
| Neighborhood/School Safety \$5,000 |                         | \$5,000,000                                                    |                       |  |
| Public Ar                          | t/Enhanced Design       |                                                                | \$2,590,080           |  |
| (Estimate                          | d at 1% of total for al | ll projects in proposition)                                    | · ·                   |  |
| Total Fo                           | ort Worth Propos        | ition A:                                                       | \$261,630,080         |  |