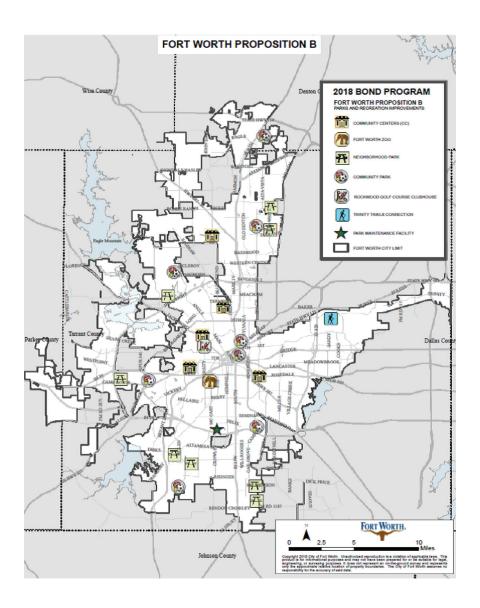

uctural issues.

#### **Thomas Place Community Center**

7

\$1,000,000

Project Description: Acquisition of land and site improvements.

Golf Courses \$7,710,000

Project Name Council District

#### **Rockwood Clubhouse and Maintenance Facility**

2

*Projection Description:* Demolition of existing clubhouse facility; design and construction of new clubhouse facility with cart barn; and renovation of existing golf course maintenance facility and support facilities.



#### **Park Maintenance Facilities**

#### \$11,100,000

<u>Project Name</u> <u>Council District</u>

#### Park Maintenance Facility

9

*Project Description:* Master planning, design and construction of facilities and demolition of existing structures to support park maintenance operations.

End Fort Worth Proposition B





#### FORT WORTH PROPOSITION C PUBLIC LIBRARY IMPROVEMENTS \$9,868,500

Fort Worth Proposition C authorizes the sale of \$9,868,500 in General Obligation public securities to finance the construction of a new library. The improvements would include the construction and equipping, including opening day book collection of the new library, and the purchase and/or improvement of land, as necessary, to support these improvements.

#### <u>Ballot Language</u> Fort Worth Proposition C

THE FOLLOWING IS WHAT WILL BE ON THE MAY 5TH BALLOT (Project Details Follow)

Far Southwest Library

#### FORT WORTH PROPOSITION C

|                            | FOR                    | THE ISSUANCE OF TAX-SUPP<br>PUBLIC LIBRARY IMPROVEME | PORTED PUBLIC SECURITIES FOR    |  |
|----------------------------|-----