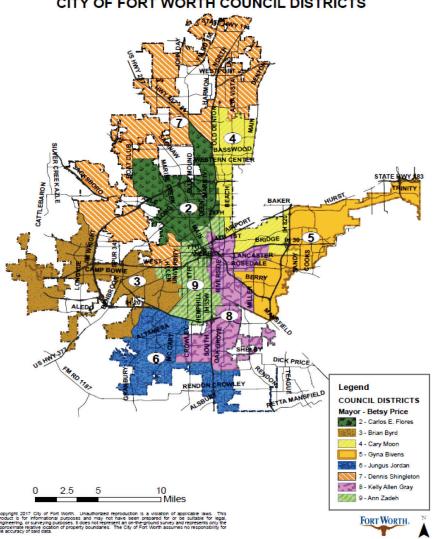

and purpose.

After carefully considering the information in this booklet, I hope you'll exercise your right to vote on May 5th. In the meantime, if you have any questions or would like more bond program information, please call the Bond Program Hotline at 817-392-7621 or visit FortWorthTexas.gov/2018bonds.

On behalf of the City of Fort Worth Council and City Staff, I would like to extend a special "thank you" to all citizens who participated in this process through public meetings and the online forum. It's because of you that Fort Worth is the great city we're all proud to call home. Your commitment and support of community improvement efforts is appreciated and will always make a difference.

Sincerely,

Betsy Price, Mayor City of Fort Worth

#### CITY OF FORT WORTH COUNCIL DISTRICTS



# City of Fort Worth 2018 Bond Program

#### OVERVIEW OF PROPOSITIONS

| 2018 BOND PROGRAM TOTAL                                                    | \$399,500,000       |
|----------------------------------------------------------------------------|---------------------|
| Fort Worth Proposition F: Police Facility Improvements                     | <u>\$18,075,000</u> |
| Fort Worth Proposition E: Animal Care and Shelter Facility Improvements    | \$13,770,000        |
| Fort Worth Proposition D: Fire Safety Improvements                         | \$11,975,820        |
| Fort Worth Proposition C: Public Library Improvements                      | \$9,868,500         |
| Fort Worth Proposition B: Parks and Recreation Improvements                | \$84,180,600        |
| Fort Worth Proposi