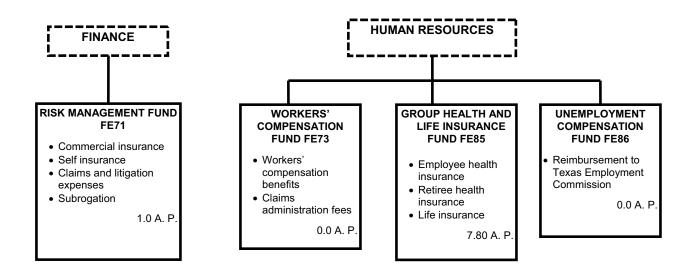

## INSURANCE

In FY2001-02, the City's Risk Management Department, which had previously managed all insurance funds and matters, was eliminated and its functions transferred to other departments. Under the new structure, the Finance Department now manages the Risk Management Fund and is responsible for coordinating loss identification, reduction, and prevention programs. The Human Resources Department now administers the City's Unemployment Compensation Fund, Workers' Compensation Fund, and oversees the Health and Life Insurance Fund for the group medical benefits program for active and retired City employees.

The designated insurance operating funds are as follows:

WORKERS' COMPENSATION (Human Resources Department): This program is self-insured, with single incident excess insurance maintained with a \$750,000 Self-Insured Retention (SIR) and Employer's Liability Insurance at a \$1,000,000 limit. A third party administrator handles claims.

UNEMPLOYMENT COMPENSATION (Human Resources Department): The City is a reimbursing agency for unemployment compensation. The Texas Workforce Commission (TWC) sends quarterly reports to the City concerning claims that are paid on behalf of the City to eligible former employees. Human Resources personnel then review all claims and file reports to TWC accordingly.

GROUP HEALTH AND LIFE INSURANCE (Human Resources Department): FY2001-02 was the first year that the City was self-insured for the medical benefits it offers City employees, retirees, and their eligible spouses and/or dependents. The City is also reinsured with excess coverage as follows: \$350,000 Specific Stop Loss insurance on an "all cause" basis per person per plan year; and annual Aggregate Stop Loss insurance is 125% of expected claims. In addition to group health insurance, the City provides a basic \$10,000 life insurance policy for each eligible full-time, permanent employee, at no cost to the employee. An additional \$10,000 for Accidental Death and Dismemberment (AD&D) is also included. A \$3,000 death benefit is provided for each eligible retiree from the Retired Employees Group Death Benefit Fund.

RISK MANAGEMENT (Finance Department): The Finance - Risk Management Division manages the Risk Management Fund, which is comprised of the City's commercial and self-insured programs, claims and litigation management and subrogation programs. Risk Management focuses on controlling losses and costs incurred by the City, and provides an integrated program responsible for the protection and preservation of the City's resources and assets through loss prevention, loss control and loss financing. The goals of risk management are first, to minimize the threat of accidents and other forms of risk, and second, to minimize the impact when losses occur. Protection and preservations of City resources and assets are accomplished by identifying and analyzing accidental and unforeseen risks facing the City and developing remedies to effectively deal with those risks. A central feature of impact minimization efforts is the securing of appropriate insurance protection or risk transfer method.