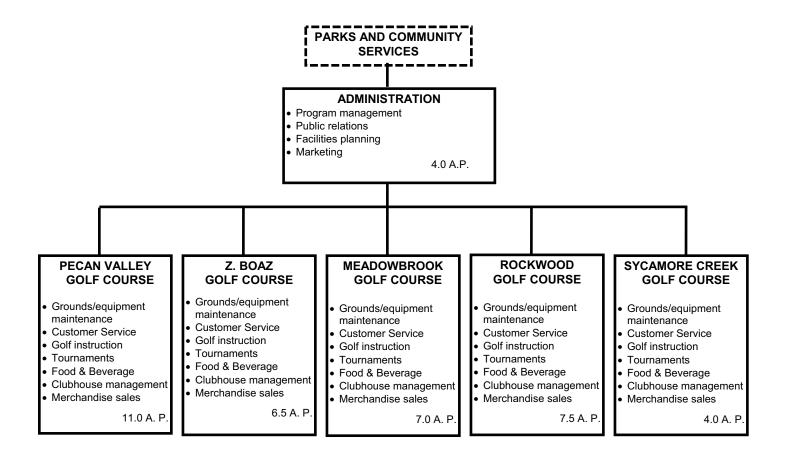

Fort Worth Golf, a division of the Parks and Community Services Department, provides a safe and comprehensive golf program through quality customer service, community involvement and responsible golf course management. The division, which is managed directly by the City, is divided into four sections: Golf Management, Pro Shop Operations, Snack Shop Operations, and Golf Course Maintenance.

The City of Fort Worth operates five regulation-length golf courses that promote golf as a lifetime sport: Pecan Valley (two 18-hole courses located in southwest Fort Worth), Z. Boaz (an 18-hole course in the western sector of the City), Meadowbrook (an 18-hole course located on the eastern edge of the City), Rockwood (a 27-hole course in the near northwest) and Sycamore Creek (a nine-hole course with double tee boxes, which is located in southeast Fort Worth).

#### DEPARTMENT: FUND/CENTER

MUNICIPAL GOLF FUND PE39/0804005:0804530

SUMMARY OF FUND RESPONSIBILITIES:

The City of Fort Worth Municipal Golf Fund, through the Golf Division of the Parks and Community Services Department, provides for enjoyable, safe, and comprehensive golf programs through five municipally-owned golf courses: Pecan Valley, Z. Boaz, Meadowbrook, Rockwood and Sycamore Creek.

# MUNICIPAL GOLF FUND - 40.0 A. P.