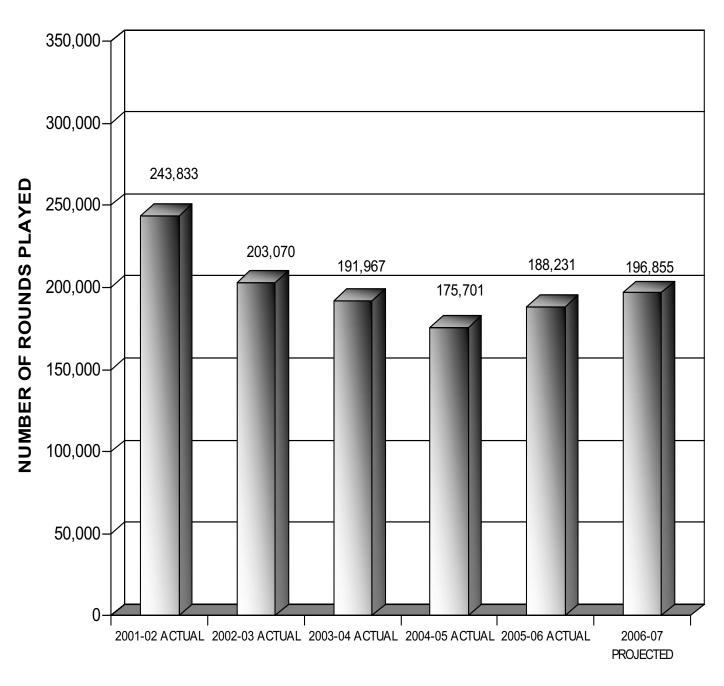

| DEPARTMENTAL MEASURES                  | ACTUAL<br>2004-05 | ESTIMATED 2005-06 | PROJECTED<br>2006-07 |
|----------------------------------------|-------------------|-------------------|----------------------|
| Total annual rounds of golf            | 176,664           | 194,840           | 196,855              |
| Revenues per round                     | \$20.71           | \$23.82           | \$24.98              |
| Expenditures per round                 | \$27.26           | \$23.28           | \$24.49              |
| Number of City Championships           | 7                 | 10                | 10                   |
| Number of Junior Golf Participants     | 109               | 129               | 150                  |
| Average score of quarterly inspections | 90.0%             | 90.0%             | 90.0%                |
| Available cash levels in fund          | \$3,261,410       | \$3,164,878       | \$3,133,230          |
|                                        |                   |                   |                      |
|                                        |                   |                   |                      |
|                                        |                   |                   |                      |
|                                        |                   |                   |                      |

# PARKS AND COMMUNITY SERVICES GOLF DIVISION

### NUMBER OF ROUNDS PLAYED

**FISCAL YEARS** 