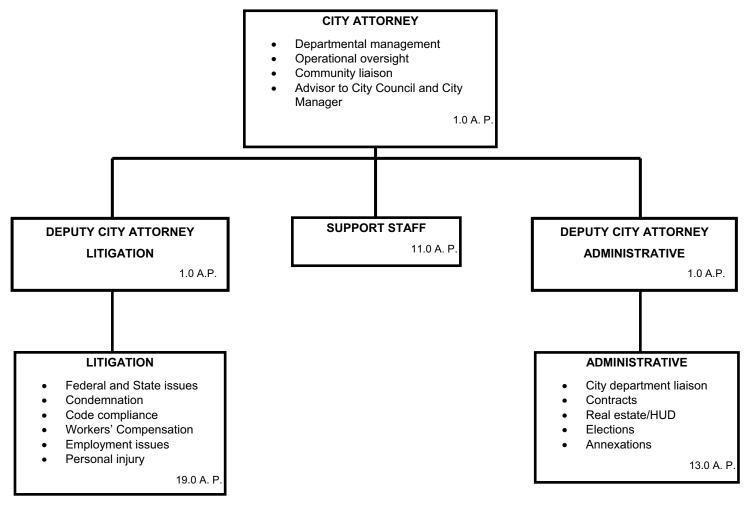

| Proposed Budget<br>2007-08 | Adopted Budget<br>2007-08 |
|----------------------|-------------------|--------------------|----------------------------|---------------------------|
| Personal Services    | \$ 3,630,229      | \$ 3,918,289       | \$ 3,987,985               | \$ 4,198,357              |
| Supplies             | 81,766            | 66,354             | 70,618                     | 71,218                    |
| Contractual          | 499,850           | 390,552            | 512,436                    | 516,950                   |
| Total Expenditures   | \$ 4,211,846      | \$ 4,375,195       | \$ 4,571,039               | \$ 4,786,524              |
| Authorized Positions | 42.00             | 44.00              | 45.00                      | 46.00                     |





## SIGNIFICANT BUDGET CHANGES

| DEPARTMENT:                                     | FUND/CENTER  |      |      |  |  |
|-------------------------------------------------|--------------|------|------|--|--|
| LAW                                             | GG01/0121000 |      |      |  |  |
| CHANGES FROM 2006-07 ADOPTED TO 2007-08 ADOPTED |              |      |      |  |  |
| 2006-07 ADOPTED:                                | \$4,375,195  | A.P. | 44.0 |  |  |
| 2007-08 ADOPTED:                                | \$4,786,524  | A.P. | 46.0 |  |  |
|                                                 |              |      |      |  |  |

A) The adopted budget increases by \$94,486 in Salaries due to FY2007-08 step increases and the addition of new positions.

B) The adopted budget increases b