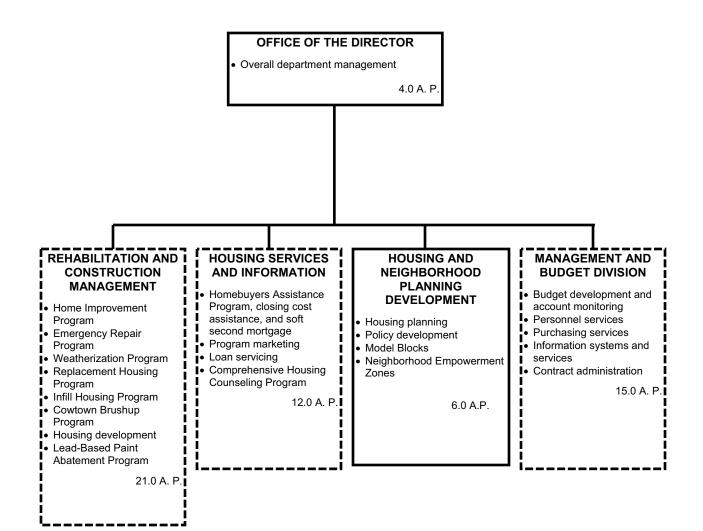

--------|-------------------|--------------------|----------------------------|---------------------------|
| Personal Services    | \$ 238,566        | \$ 858,371         | \$ 770,787                 | \$ 793,359                |
| Supplies             | 5,322             | 3,151              | 18,851                     | 18,851                    |
| Contractual          | 22,024            | 80,786             | 86,952                     | 86,952                    |
| Total Expenditures   | \$ 265,912        | \$ 942,308         | \$ 876,590                 | \$ 899,162                |
| Authorized Positions | 2.40              | 7.46               | 7.83                       | 7.83                      |

## HOUSING – 58.00 A. P. GENERAL FUND 7.83 A. P. (GRANT FUNDS 50.17 A. P.)



## SIGNIFICANT BUDGET CHANGES

| DEPARTMENT:                                     |           | FUND/C  | ENTER               |  |  |  |  |
|-------------------------------------------------|-----------|---------|---------------------|--|--|--|--|
| HOUSING                                         |           | GG01/00 | GG01/005101:0053010 |  |  |  |  |
| CHANGES FROM 2006-07 ADOPTED TO 2007-08 ADOPTED |           |         |                     |  |  |  |  |
| 2006-07 ADOPTED:                                | \$935,772 | A.P.    | 7.46                |  |  |  |  |
| 2007-08 ADOPTED:                                | \$899,162 | A.P.    | 7.83                |  |  |  |  |
|                                                 |           |         |                     |  |  |  |  |

A) The ado