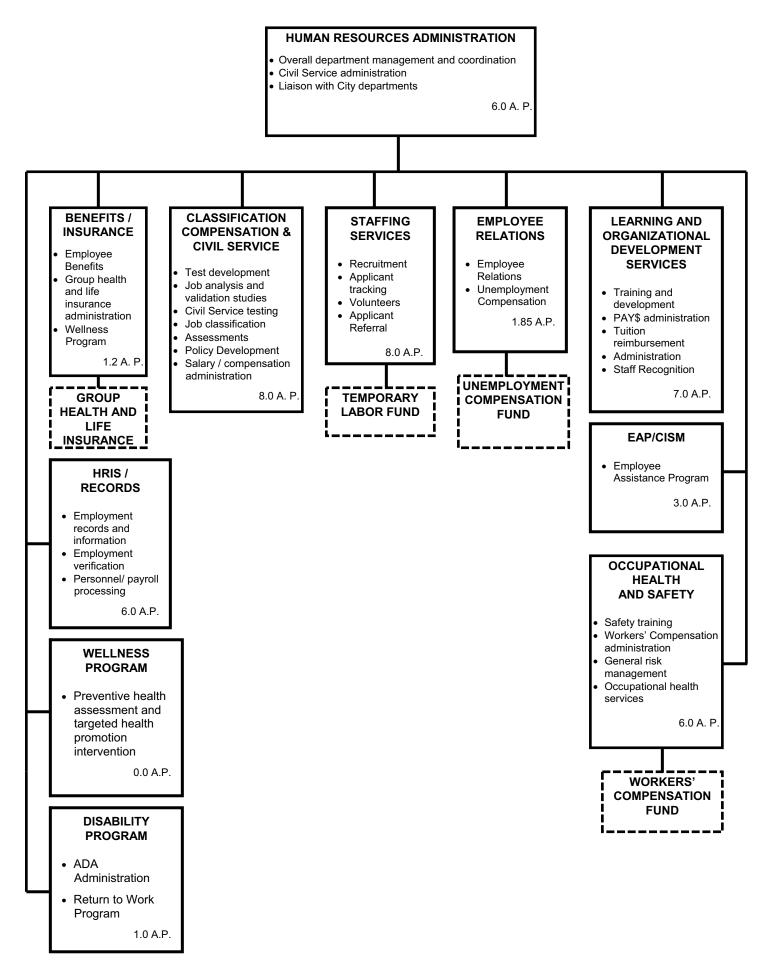

The General Fund budget funds 4,667.53 authorized positions and 24 operating departments. Each department, listed alphabetically in the General Fund section, has a primary focus. General Fund departments provide primary services directly to the public, as well as support services to other City departments.