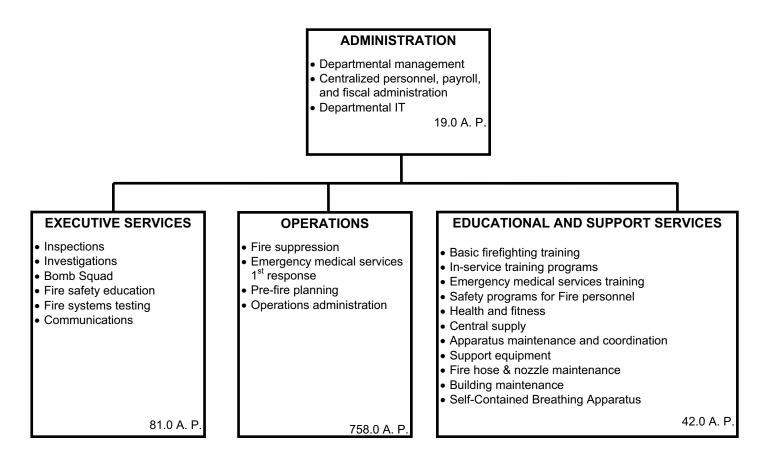

----------|---------------------------|
| Personal Services    | \$ 75,310,550     | \$ 82,243,710      | \$ 83,679,980              | \$ 87,653,197             |
| Supplies             | 3,888,343         | 3,327,579          | 3,353,984                  | 3,353,984                 |
| Contractual          | 5,867,976         | 6,382,916          | 6,434,275                  | 6,434,275                 |
| Capital Outlay       | 235,710           | 167,000            | 58,000                     | 58,000                    |
| Total Expenditures   | \$ 85,302,579     | \$ 92,121,205      | \$ 93,526,239              | \$ 97,499,456             |
| Authorized Positions | 845.00            | 897.00             | 900.00                     | 900.00                    |

# FIRE - 900.0 A.P.



### SIGNIFICANT BUDGET CHANGES

| DEPARTMENT:                                     |                      | FUND/CENTER |        |       |  |
|-------------------------------------------------|----------------------|-------------|--------|-------|--|
| FIRE                                            | GG01/0361000:0368040 |             |        |       |  |
| CHANGES FROM 2006-07 ADOPTED TO 2007-08 ADOPTED |                      |             |        |       |  |
| 2006-07 ADOPTED:                                | \$92,121,205         | A.P.        | 897.00 |       |  |
| 2007-08 ADOPTED:                                | \$97,499,456         | A.P.        | 900.00 |       |  |
|                                                 | ·····                |             |        | + · · |  |

A)