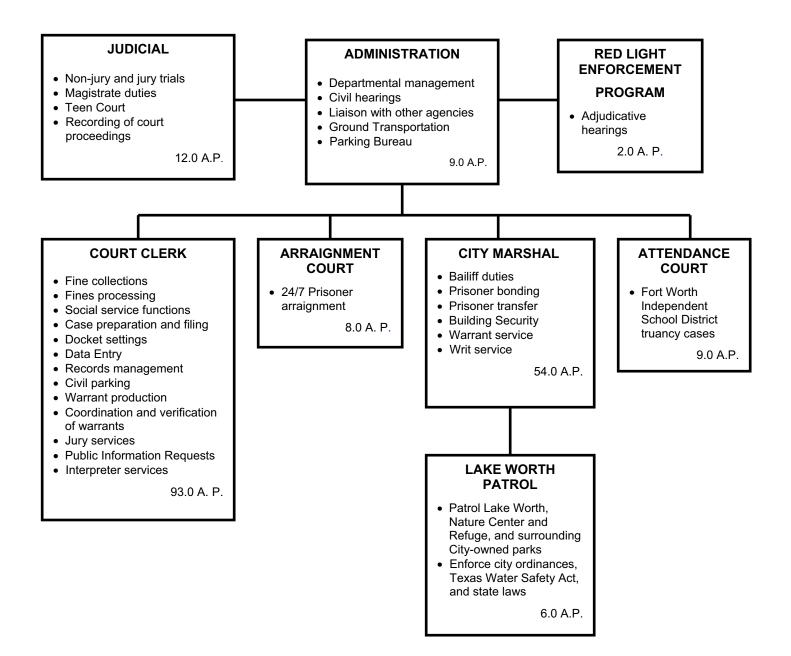

-|---------------------------|
| Personal Services    | \$ 8,489,101      | \$ 9,408,204       | \$ 9,831,582               | \$ 10,486,742             |
| Supplies             | 351,107           | 276,596            | 284,339                    | 293,689                   |
| Contractual          | 1,579,129         | 1,335,098          | 1,396,098                  | 1,396,223                 |
| Capital Outlay       | 63,234            | 51,800             | 518,927                    | 22,933                    |
| Total Expenditures   | \$ 10,482,570     | \$ 11,071,698      | \$ 12,030,946              | \$ 12,199,587             |
| Authorized Positions | 186.00            | 186.00             | 191.00                     | 193.00                    |

# MUNICIPAL COURT 193.0 A.P.



## SIGNIFICANT BUDGET CHANGES

| DEPARTMENT:      |                     | FUND/0       | CENTER         |  |
|------------------|---------------------|--------------|----------------|--|
| MUNICIPAL COURT  |                     | GG01/0       | 381000:0385000 |  |
| CHANG            | ES FROM 2006-07 ADO | PTED TO 2007 | -08 ADOPTED    |  |
| 2006-07 ADOPTED: | \$11,071,698        | A.P.         | 186.0          |  |
| 2007-08 ADOPTED: | \$12,199,587        | A.P.         | 193.0          |  |

A) The adopted budget increases by \$561,270 for FY2007-2008 step increases and Retirement based on the five percent increase in the City's contribution to employee retirement.

B) The adopted budget increases by\$138,865 to add four Deputy City Marshal positions. Two positions will be conversions