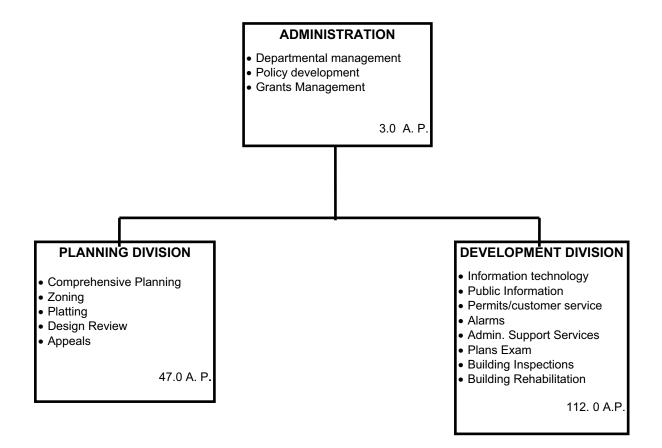

The General Fund budget funds 4,667.53 authorized positions and 24 operating departments. Each department, listed alphabetically in the General Fund section, has a primary focus. General Fund departments provide primary services directly to the public, as well as support services to other City departments.