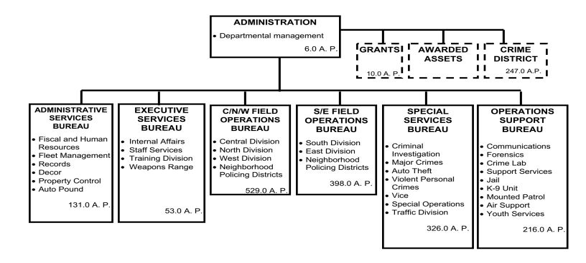

The General Fund budget funds 4,667.53 authorized positions and 24 operating departments. Each department, listed alphabetically in the General Fund section, has a primary focus. General Fund departments provide primary services directly to the public, as well as support services to other City departments.