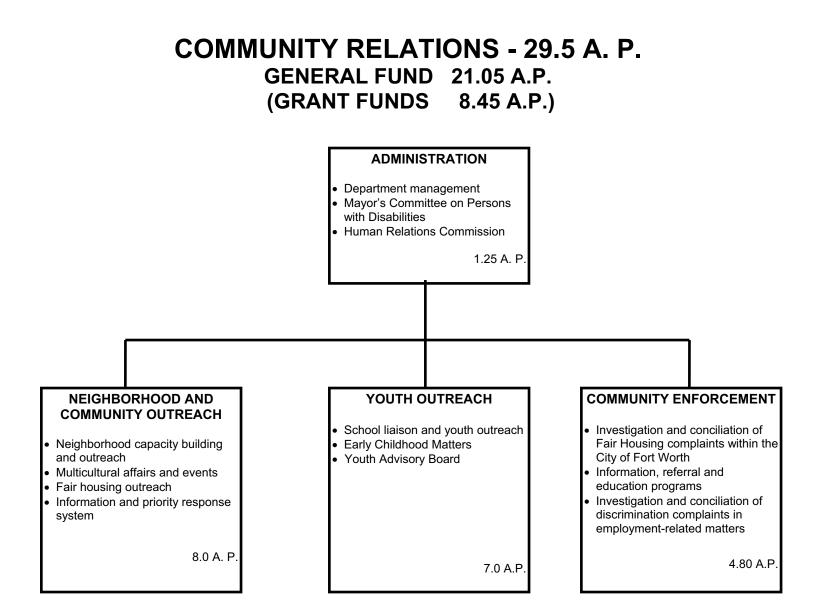

The General Fund budget funds 4,667.53 authorized positions and 24 operating departments. Each department, listed alphabetically in the General Fund section, has a primary focus. General Fund departments provide primary services directly to the public, as well as support services to other City departments.