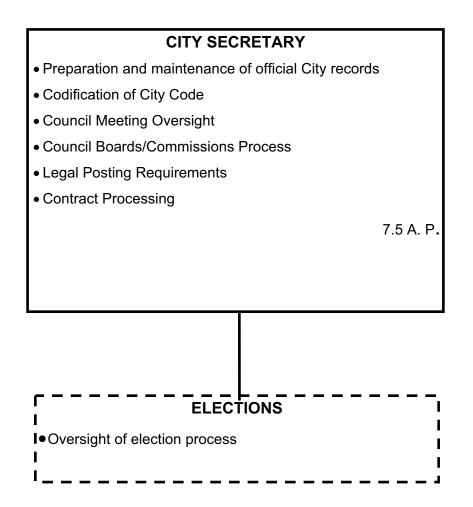

#### SUMMARY OF AUTHORIZED POSITIONS AND EXPENDITURES GENERAL FUND BY DEPARTMENT

|                             | AUTHORIZED POSITIONS |                    |                    | EXPENDITURES      |    |                    |    |                    |
|-----------------------------|----------------------|--------------------|--------------------|-------------------|----|--------------------|----|--------------------|
|                             | Actual<br>2005-06    | Adopted<br>2006-07 | Adopted<br>2007-08 | Actual<br>2005-06 |    | Adopted<br>2006-07 |    | Adopted<br>2007-08 |
| BUDGET & MGMT SERVICES      | 13.00                | 16.00              | 17.00              | \$<br>1,175,274   | \$ | 1,671,459          | \$ | 1,717,043          |
| CITY MANAGER                | 44.00                | 43.00              | 47.00              | \$<br>4,580,742   | \$ | 5,279,013          | \$ | 6,285,451          |
| CITY SECRETARY              | 7.50                 | 7.50               | 7.50               | \$<br>610,678     | \$ | 677,366            | \$ | 643,214            |
| CODE COMPLIANCE             | 102.00               | 118.00             | 125.00             | \$<br>7,501,983   | \$ | 9,285,634          | \$ | 9,891,567          |
| COMMUNITY RELATIONS         | 12.40                | 16.65              | 21.05              | \$<br>838,341     | \$ | 1,188,115          | \$ | 1,466,165          |
| ECONOMIC AND COMMUNITY DEV  | 21.50                | 36.00              | 37.50              | \$<br>2,103,514   | \$ | 3,417,472          | \$ | 4,432,277          |
| ENVIRONMENTAL MANAGEMENT    | 17.00                | 15.00              | 14.00              | \$<br>1,159,598   | \$ | 1,173,574          | \$ | 1,177,070          |
| FINANCE                     | 62.00                | 68.00              | 71.00              | \$<br>4,575,967   | \$ | 5,324,841          | \$ | 5,427,731          |
| FIRE                        | 845.00               | 897.00             | 900.00             | \$<br>85,302,579  | \$ | 92,121,205         | \$ | 97,499,456         |
| HOUSING                     | 2.40                 | 7.46               | 7.83               | \$<br>265,912     | \$ | 942,308            | \$ | 899,162            |
| HUMAN RESOURCES             | 43.20                | 46.05              | 48.05              | \$<br>3,555,884   | \$ | 4,095,694          | \$ | 4,209,764          |
| INTERNAL AUDIT              | 16.00                | 16.00              | 16.00              | \$<br>1,002,211   | \$ | 1,105,499          | \$ | 1,149,436          |
| LAW DEPARTMENT              | 42.00                | 44.00              | 46.00              | \$<br>4,211,846   | \$ | 4,375,195          | \$ | 4,786,524          |
| LIBRARY                     | 207.00               | 221.00             | 252.50             | \$<br>15,420,156  | \$ | 16,947,940         | \$ | 17,733,904         |
| MAYOR AND COUNCIL           | 7.00                 | 7.00               | 7.00               | \$<br>971,133     | \$ | 1,418,476          | \$ | 1,397,113          |
| MUNICIPAL COURT             | 186.00               | 186.00             | 193.00             | \$<br>10,482,570  | \$ | 11,071,698         | \$ | 12,199,587         |
| NON-DEPARTMENTAL            | 0.00                 | 0.00               | 0.00               | \$<br>89,128,036  | \$ | 95,247,143         | \$ | 112,719,580        |
| PARKS & COMMUNITY SERVICES  | 307.75               | 338.75             | 367.10             | \$<br>23,749,499  | \$ | 28,262,315         | \$ | 29,058,975         |
| PLANNING                    | 23.00                | 23.00              | 0.00               | \$<br>1,610,297   | \$ | 1,980,499          | \$ | -                  |
| PLANNING & DEVELOPMENT      | 113.00               | 136.00             | 162.00             | \$<br>8,259,984   | \$ | 9,881,756          | \$ | 12,637,541         |
| POLICE                      | 1,510.00             | 1,553.00           | 1,659.00           | \$<br>133,868,558 | \$ | 146,349,375        | \$ | 157,743,460        |
| PUBLIC EVENTS               | 118.00               | 140.00             | 141.00             | \$<br>10,471,469  | \$ | 10,427,872         | \$ | 11,303,705         |
| PUBLIC HEALTH               | 128.00               | 143.00             | 146.00             | \$<br>7,555,301   | \$ | 8,382,512          | \$ | 9,377,311          |
| TRANSPORTATION & PUBLIC WKS | 408.00               | 399.00             | 382.00             | \$<br>45,955,447  | \$ | 47,997,666         | \$ | 53,875,141         |
| ZOO                         | 2.83                 | 0.83               | 0.00               | \$<br>4,827,971   | \$ | 4,965,859          | \$ | 5,101,028          |
| GENERAL FUND TOTAL          | 4,238.58             | 4,478.24           | 4,667.53           | \$<br>469,184,950 | \$ | 513,590,486        | \$ | 562,732,205        |