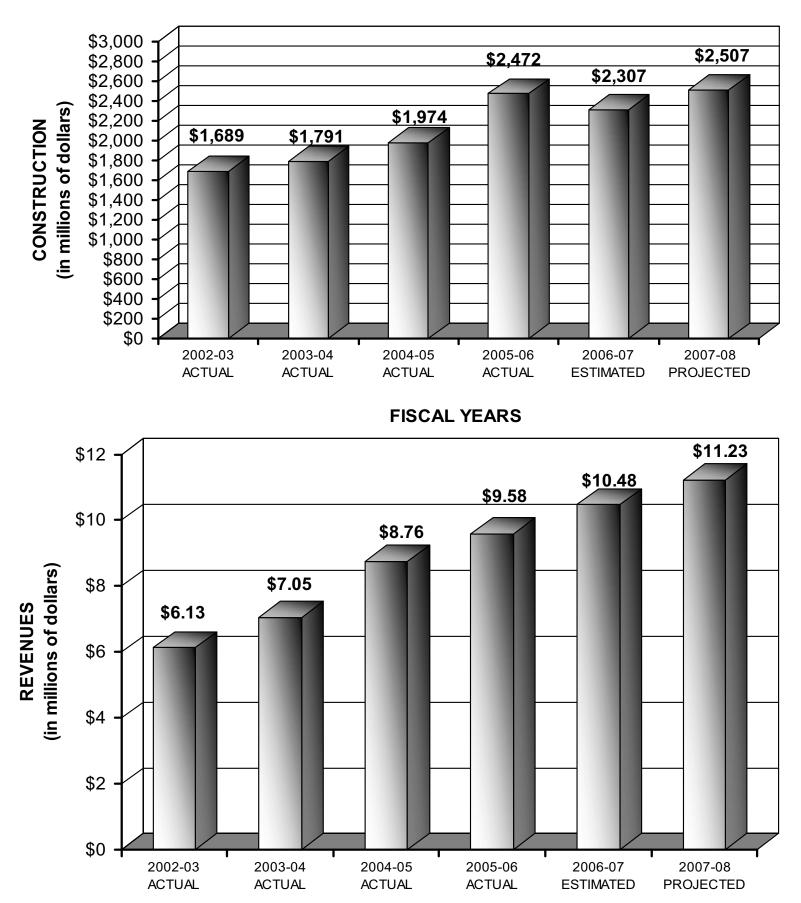

The City's property tax generates the largest percentage of revenue for the General Fund. Property taxes are levied on both real estate and personal property, according to the property's valuation and the tax rate. For FY2007-08, the City's adopted property tax rate is \$0.8550 per \$100 of net taxable valuation. This is a reduction of one-half cent from the FY2006-07 property tax rate. Sales tax, the second largest revenue source for the City, also underpins the City's General Fund.

Debt Service, which is the City's obligation to pay the principal and interest on all bonds and other debt instruments according to a payment schedule, is \$50,458,069. It represents only 8.97 percent of the \$562,732,205 FY2007-08 adopted General Fund budget.