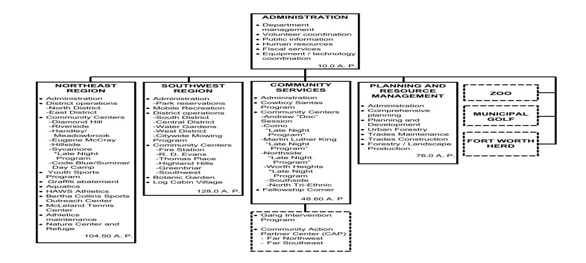

The General Fund budget funds 4,667.53 authorized positions and 24 operating departments. Each department, listed alphabetically in the General Fund section, has a primary focus. General Fund departments provide primary services directly to the public, as well as support services to other City departments.