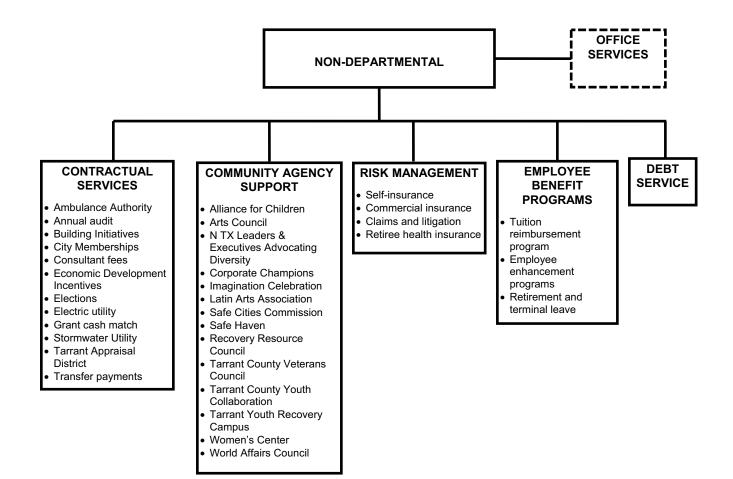

| <b>2006-07</b><br>\$ 11,920,909<br>43,600<br>83,282,634      | <b>2007-08</b><br>\$ 35,987,088<br>43,600<br>94,540,552 | 2007-08<br>\$ 16,805,428<br>43,600<br>95,870,552      |  |  |  |  |  |  |  |  |
| Supplies<br>Contractual<br>Capital Outlay                                                                          | \$ 12,583,384<br>69,574<br>76,443,770<br>31,198                                                                                                                                                                                 | <b>2006-07</b><br>\$ 11,920,909<br>43,600<br>83,282,634<br>0 | 2007-08<br>\$ 35,987,088<br>43,600<br>94,540,552<br>0   | 2007-08<br>\$ 16,805,428<br>43,600<br>95,870,552<br>0 |  |  |  |  |  |  |  |  |

# NON-DEPARTMENTAL - 0 A. P.



# SIGNIFICANT BUDGET CHANGES

| DEPARTMENT:                                                       |                                 | FUND/C                   |                                |     |
|-------------------------------------------------------------------|---------------------------------|--------------------------|--------------------------------|-----|
| NON-DEPARTMENTAL                                                  |                                 |                          | 901000:0909900                 |     |
| CHANGE                                                            | S FROM 2006-07 ADO              | PTED TO 2007-            | 08 ADOPTED                     |     |
| 2006-07 ADOPTED:<br>2007-08 ADOPTED:                              | \$  95,247,143<br>