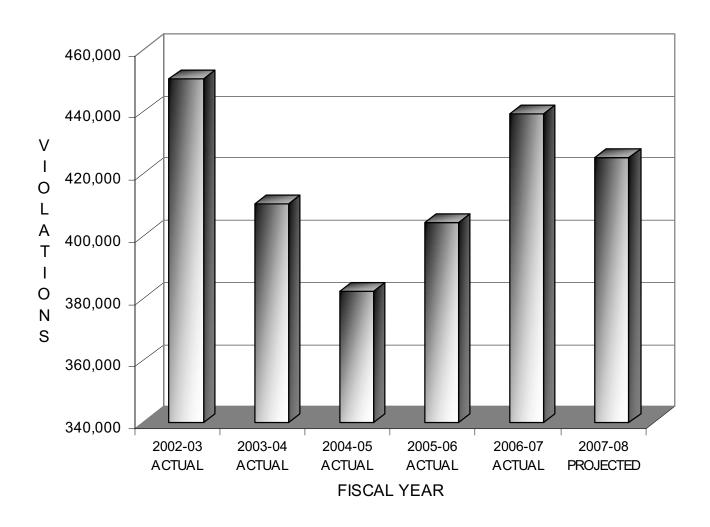

rate of 200,000 warrants for the year.

| DEPARTMENTAL MEASURES                                     | ACTUAL<br>2005-06 | ESTIMATED<br>2006-07 | PROJECTED<br>2007-08 |
|-----------------------------------------------------------|-------------------|----------------------|----------------------|
| Citations filed and entered into the system within 3 days | 95%               | 95%                  | 95%                  |
| Number/percent of warrants produced within 90 days        | 144,000           | 282,000/95%          | 312,000/95%          |
| Number of warrants cleared annually                       | 145,000           | 275,000              | 275,000              |

#### **CITY OF FORT WORTH 2007-08 BUDGET**



# **MUNICIPAL COURT**

# VIOLATIONS RECEIVED AND ENTERED WITHIN 3 DAYS





| DEPARTMEN              | IT                |                                   | ALLO                         | CATIONS                       |                              | AUTHORIZED POSITIONS         |                              |                               |                              |
|------------------------|-------------------|-----------------------------------|------------------------------|-------------------------------|------------------------------|------------------------------|------------------------------|-------------------------------|------------------------------|
| MUNICIPAL CO           | OURT              |                                   |                              |                               |                              |