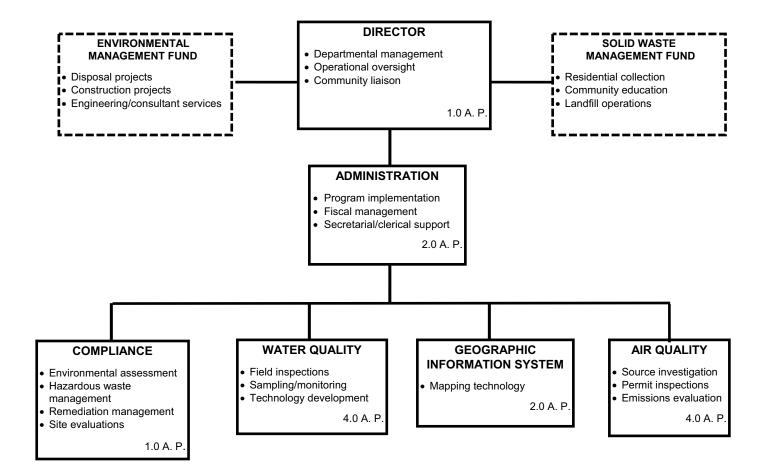

et<br>2007-08 |
|----------------------|-------------------|--------------------|----------------------------|---------------------------|
| Personal Services    | \$ 932,985        | \$ 965,706         | \$ 947,514                 | \$ 1,003,174              |
| Supplies             | 39,371            | 25,030             | 21,336                     | 21,336                    |
| Contractual          | 187,242           | 182,838            | 152,560                    | 152,560                   |
| Total Expenditures   | \$ 1,159,598      | \$ 1,173,574       | \$ 1,121,410               | \$ 1,177,070              |
| Authorized Positions | 17.00             | 15.00              | 14.00                      | 14.00                     |

# **ENVIRONMENTAL MANAGEMENT - 14.0 A. P.**



# SIGNIFICANT BUDGET CHANGES

| DEPARTMENT:FUND/CENTERENVIRONMENTAL MANAGEMENTGG01/0521000:05230 |                            |                |              |  |
|------------------------------------------------------------------|----------------------------|----------------|--------------|--|
| CHANG                                                            | ES FROM 2006-07 ADC        | OPTED TO 2007- | 08 ADOPTED   |  |
| 2006-07 ADOPTED:<br>2007-08 ADOPTED:                             | \$1,173,574<br>\$1,177,070 | A.P.<br>A.P.   | 15.0<br>14.0 |  |
|                                                                  |                            |                |              |  |

A) The adopted budget decreases by (\$56,462) in Salaries of Regular Employees due to the elimination