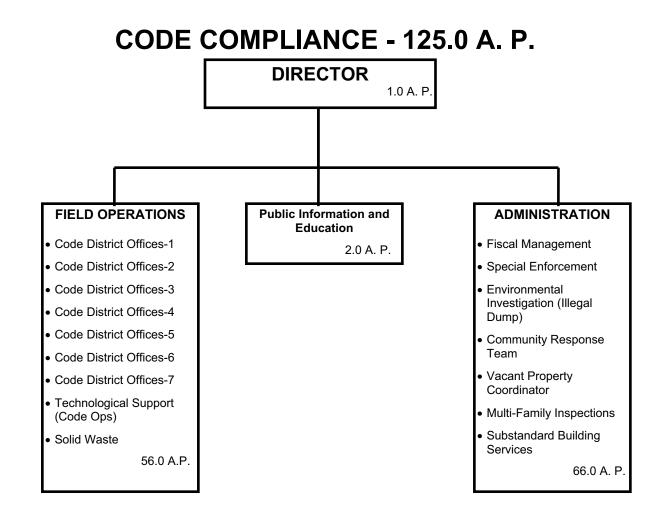

The General Fund budget funds 4,667.53 authorized positions and 24 operating departments. Each department, listed alphabetically in the General Fund section, has a primary focus. General Fund departments provide primary services directly to the public, as well as support services to other City departments.

#### SUMMARY OF AUTHORIZED POSITIONS AND EXPENDITURES GENERAL FUND BY DEPARTMENT

|                             | AUTHORIZED POSITIONS |                    |                    | EXPENDITURES      |    |                    |    |                    |
|-----------------------------|----------------------|--------------------|--------------------|-------------------|----|--------------------|----|--------------------|
|                             | Actual<br>2005-06    | Adopted<br>2006-07 | Adopted<br>2007-08 | Actual<br>2005-06 |    | Adopted<br>2006-07 |    | Adopted<br>2007-08 |
| BUDGET & MGMT SERVICES      | 13.00                | 16.00              | 17.00              | \$<br>1,175,274   | \$ | 1,671,459          | \$ | 1,717,043          |
| CITY MANAGER                | 44.00                | 43.00              | 47.00              | \$<br>4,580,742   | \$ | 5,279,013          | \$ | 6,285,451          |
| CITY SECRETARY              | 7.50                 | 7.50               | 7.50               | \$<br>610,678     | \$ | 677,366            | \$ | 643,214            |
| CODE COMPLIANCE             | 102.00               | 118.00             | 125.00             | \$<br>7,501,983   | \$ | 9,285,634          | \$ | 9,891,567          |
| COMMUNITY RELATIONS         | 12.40                | 16.65              | 21.05              | \$<br>838,341     | \$ | 1,188,115          | \$ | 1,466,165          |
| ECONOMIC AND COMMUNITY DEV  | 21.50                | 36.00              | 37.50              | \$<br>2,103,514   | \$ | 3,417,472          | \$ | 4,432,277          |
| ENVIRONMENTAL MANAGEMENT    | 17.00                | 15.00              | 14.00              | \$<br>1,159,598   | \$ | 1,173,574          | \$ | 1,177,070          |
| FINANCE                     | 62.00                | 68.00              | 71.00              | \$<br>4,575,967   | \$ | 5,324,841          | \$ | 5,427,731          |
| FIRE                        | 845.00               | 897.00             | 900.00             | \$<br>85,302,579  | \$ | 92,121,205         | \$ | 97,499,456         |
| HOUSING                     | 2.40                 | 7.46               | 7.83               | \$<br>265,912     | \$ | 942,308            | \$ | 899,162            |
| HUMAN RESOURCES             | 43.20                | 46.05              | 48.05              | \$<br>3,555,884   | \$ | 4,095,694          | \$ | 4,209,764          |
| INTERNAL AUDIT              | 16.00                | 16.00              | 16.00              | \$<br>1,002,211   | \$ | 1,105,499          | \$ | 1,149,436          |
| LAW DEPARTMENT              | 42.00                | 44.00              | 46.00              | \$<br>4,211,846   | \$ | 4,375,195          | \$ | 4,786,524          |
| LIBRARY                     | 207.00               | 221.00             | 252.50             | \$<br>15,420,156  | \$ | 16,947,940         | \$ | 17,733,904         |
| MAYOR AND COUNCIL           | 7.00                 | 7.00               | 7.00               | \$<br>971,133     | \$ | 1,418,476          | \$ | 1,397,113          |
| MUNICIPAL COURT             | 186.00               | 186.00             | 193.00             | \$<br>10,482,570  | \$ | 11,071,698         | \$ | 12,199,587         |
| NON-DEPARTMENTAL            | 0.00                 | 0.00               | 0.00               | \$<br>89,128,036  | \$ | 95,247,143         | \$ | 112,719,580        |
| PARKS & COMMUNITY SERVICES  | 307.75               | 338.75             | 367.10             | \$<br>23,749,499  | \$ | 28,262,315         | \$ | 29,058,975         |
| PLANNING                    | 23.00                | 23.00              | 0.00               | \$<br>1,610,297   | \$ | 1,980,499          | \$ | -                  |
| PLANNING & DEVELOPMENT      | 113.00               | 136.00             | 162.00             | \$<br>8,259,984   | \$ | 9,881,756          | \$ | 12,637,541         |
| POLICE                      | 1,510.00             | 1,553.00           | 1,659.00           | \$<br>133,868,558 | \$ | 146,349,375        | \$ | 157,743,460        |
| PUBLIC EVENTS               | 118.00               | 140.00             | 141.00             | \$<br>10,471,469  | \$ | 10,427,872         | \$ | 11,303,705         |
| PUBLIC HEALTH               | 128.00               | 143.00             | 146.00             | \$<br>7,555,301   | \$ | 8,382,512          | \$ | 9,377,311          |
| TRANSPORTATION & PUBLIC WKS | 408.00               | 399.00             | 382.00             | \$<br>45,955,447  | \$ | 47,997,666         | \$ | 53,875,141         |
| ZOO                         | 2.83                 | 0.83               | 0.00               | \$<br>4,827,971   | \$ | 4,965,859          | \$ | 5,101,028          |
| GENERAL FUND TOTAL          | 4,238.58             | 4,478.24           | 4,667.53           | \$<br>469,184,950 | \$ | 513,590,486        | \$ | 562,732,205        |