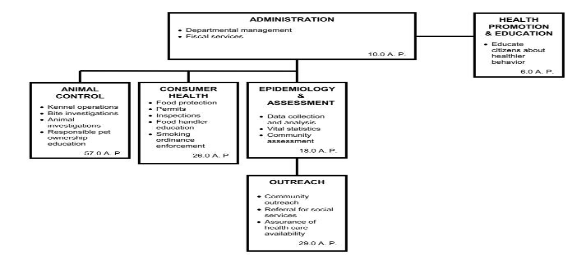

|---------------------------|
| Personal Services    | \$ 5,791,857      | \$ 6,403,315       | \$ 7,228,906               | \$ 7,439,986              |
| Supplies             | 427,928           | 419,069            | 504,749                    | 482,912                   |
| Contractual          | 1,299,213         | 1,373,728          | 1,464,614                  | 1,394,613                 |
| Capital Outlay       | 36,303            | 186,400            | 59,800                     | 59,800                    |
| Total Expenditures   | \$ 7,555,301      | \$ 8,382,512       | \$ 9,258,069               | \$ 9,377,311              |
| Authorized Positions | 128.00            | 143.00             | 146.00                     | 146.00                    |

# PUBLIC HEALTH - 146.0 A. P.



# SIGNIFICANT BUDGET CHANGES

| DEPARTMENT:                        |                     | FUND/CE                | NTER      |  |  |  |
|------------------------------------|---------------------|------------------------|-----------|--|--|--|
| PUBLIC HEALTH GG01/0501000:0505004 |                     |                        |           |  |  |  |
| CHANG                              | ES FROM 2006-07 ADC | <b>PTED TO 2007-08</b> | 3 ADOPTED |  |  |  |
| 2006-07 ADOPTED:                   | \$8,382,512         | A.P.                   | 143.00    |  |  |  |
| 2007-08 ADOPTED:                   | \$9,377,311         | A.P.                   | 146.00    |  |  |  |

A) The adopted budget increases by \$383,519 due to FY2007-08 step increases and the addition of new postions.

B) The adopte