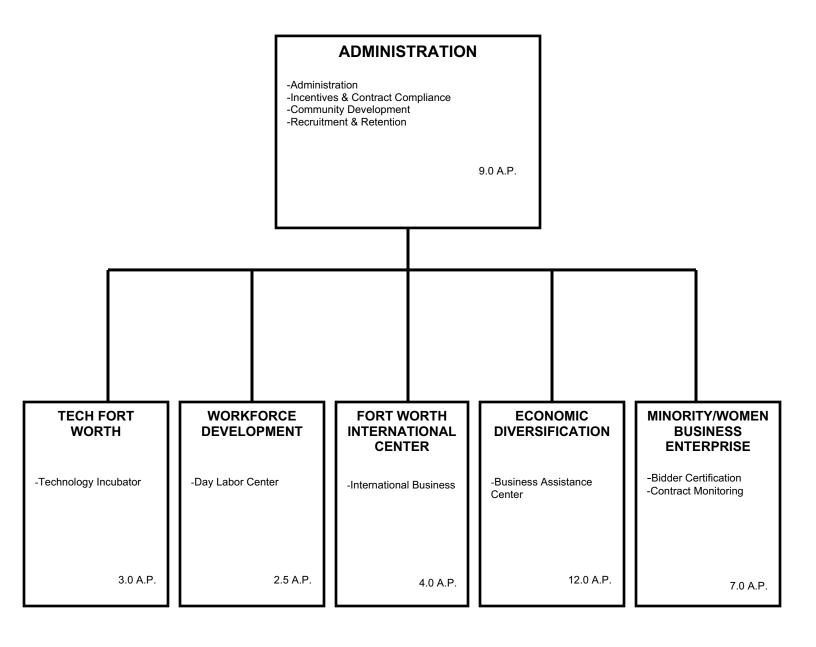

--|----------------------------|---------------------------|
| Personal Services    | \$ 1,463,254      | \$ 2,229,637       | \$ 2,424,259               | \$ 2,538,200              |
| Supplies             | 51,281            | 54,587             | 55,655                     | 55,655                    |
| Contractual          | 588,979           | 1,133,248          | 1,838,422                  | 1,838,422                 |
| Total Expenditures   | \$ 2,103,514      | \$ 3,417,472       | \$ 4,318,336               | \$ 4,432,277              |
| Authorized Positions | 21.50             | 36.00              | 37.50                      | 37.50                     |

# ECONOMIC AND COMMUNITY DEVELOPMENT 37.5 A. P. (General Fund 37.5 A.P.) (Special Trust Fund/TIF Administration 2.0 A.P.)



# SIGNIFICANT BUDGET CHANGES

| DEPARTMENT:                                            |                                                 | FUND/0 | CENTER |  |  |  |
|--------------------------------------------------------|-------------------------------------------------|--------|--------|--|--|--|
| ECONOMIC AND COMMUNITY DEVELOPMENT GG01/017000:0175000 |                                                 |        |        |  |  |  |
| CHANG                                                  | CHANGES FROM 2006-07 ADOPTED TO 2007-08 ADOPTED |        |        |  |  |  |
| 2006-07 ADOPTED:                                       | \$3,417,472                                     | A.P.   | 36.0   |  |  |  |
| 2007-08 ADOPTED:                                       | \$4,432,277