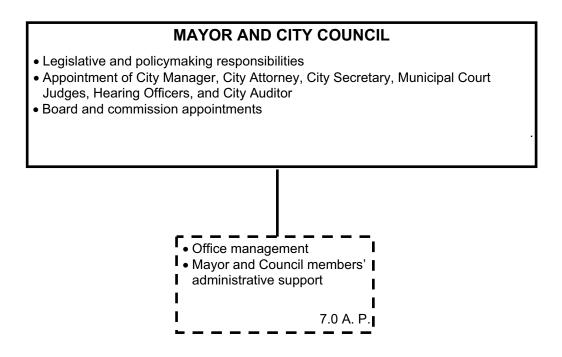

The General Fund budget funds 4,667.53 authorized positions and 24 operating departments. Each department, listed alphabetically in the General Fund section, has a primary focus. General Fund departments provide primary services directly to the public, as well as support services to other City departments.