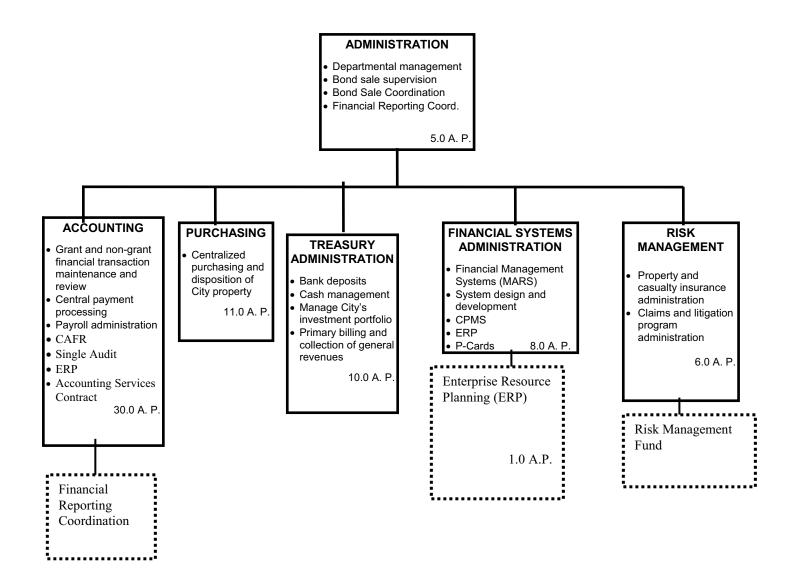

-------|---------------------------|
| Personal Services    | \$ 3,765,595      | \$ 4,406,241       | \$ 4,340,189               | \$ 4,535,280              |
| Supplies             | 78,263            | 73,044             | 79,699                     | 79,699                    |
| Contractual          | 729,729           | 845,556            | 812,752                    | 812,752                   |
| Capital Outlay       | 2,380             | 0                  | 0                          | 0                         |
| Total Expenditures   | \$ 4,575,967      | \$ 5,324,841       | \$ 5,232,640               | \$ 5,427,731              |
| Authorized Positions | 62.00             | 68.00              | 71.00                      | 71.00                     |

# FINANCE - 71.0 A. P.



### SIGNIFICANT BUDGET CHANGES

| DEPARTMENT:      |                      | FUND/C        | ENTER       |  |
|------------------|----------------------|---------------|-------------|--|
| FINANCE          | GG01/0131010:0139010 |               |             |  |
| CHANG            | ES FROM 2006-07 ADC  | OPTED TO 2007 | -08 ADOPTED |  |
| 2006-07 ADOPTED: | \$5,324,841          | A.P.          | 68.00       |  |
| 2007-08 ADOPTED: | \$5,427,731          | A.P.          | 71.00       |  |
|                  |                      |               |             |  |

A) The adopted budget increases by \$367,080 due to the implementation of the Accounting Reorganization-Phase II. This reorganization includes the addition of two Senior Account Clerks, three Senior Accountants, and one Accoun