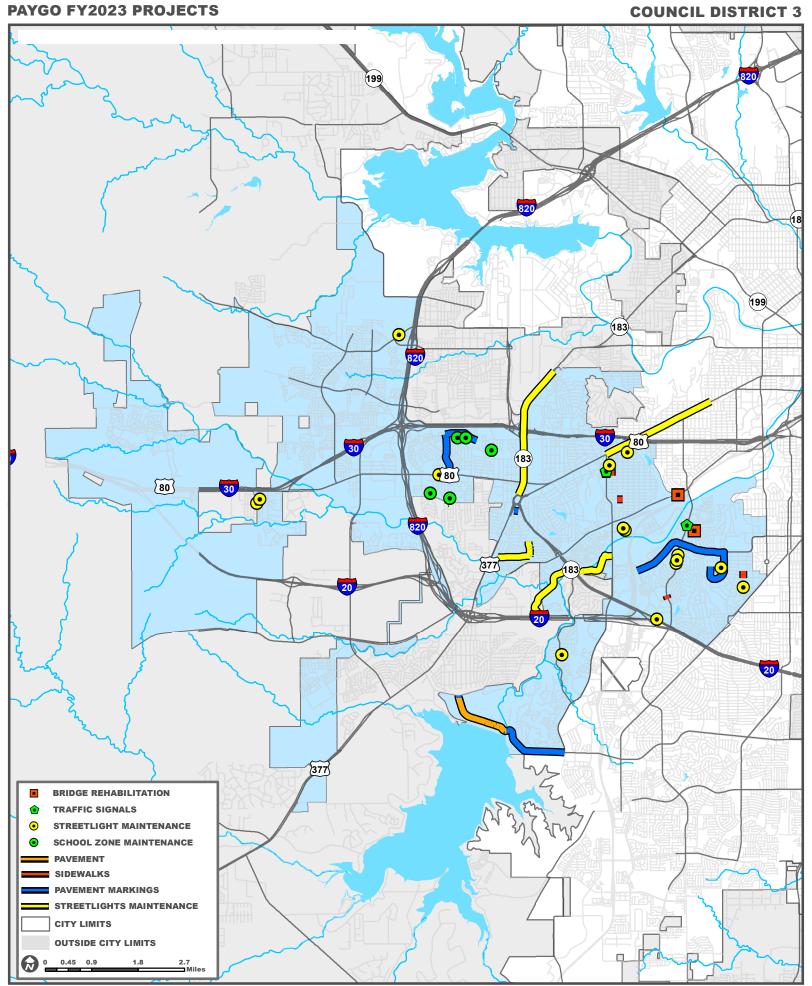

| Maintenance Activity                      | Locations                                              |
|-------------------------------------------|--------------------------------------------------------|
| Asphalt Resurfacing                       | 34Th St, NE / N Calhoun St - N Jones St                |
| Asphalt Resurfacing                       | 34Th St, NE / N Commerce St - N Calhoun St             |
| Asphalt Resurfacing                       | 34Th St, NE / N Main St - N Commerce St                |
| Asphalt Resurfacing                       | Jones St, NE / E Long Ave - Ne 34Th St                 |
| Bridge Rehabilitation                     | East Northside Dr Over West Fork Trinity River         |
| Concrete Restoration                      | Scarlet View Trl / Sepia Way - Tuscan View Dr          |
| School Beacons, Pavement Markings & Signs | Meacham Middle                                         |
| School Beacons, Pavement Markings & Signs | MH Moore                                               |
| School Beacons, Pavement Markings & Signs | Northbrook Elementary                                  |
| School Beacons, Pavement Markings & Signs | Northside High                                         |
| Sidewalk Gaps                             | Cliff St; Clinton Ave - Ross St                        |
| Sidewalk Gaps                             | E Long Ave; Decatur Ave - Deen Rd                      |
| Sidewalk Gaps                             | Northwest 26Th Street; Roosevelt Ave - McKinley Ave    |
| Sidewalk Gaps                             | NW 23Rd St; Prospect Ave - Clinton Ave                 |
| Street Lighting                           | 2111 Chestnut Ave                                      |
| Street Lighting                           | 2712 Calico Rock Dr                                    |
| Street Lighting                           | 2808 NW 25Th St                                        |
| Street Lighting                           | 3017 N Hampton St                                      |
| Street Lighting                           | 3205 Grover Ave                                        |
| Street Lighting                           | 3749 Lebow St                                          |
| Street Lighting                           | 4450 Marine Creek Pkwy                                 |
| Street Lighting                           | 4600 N. Main St                                        |
| Street Lighting                           | 6024 Marine Creek Pkwy                                 |
| Street Lighting                           | Marine Creek NW Loop 820 WB Ramp and NW Loop 820 Sr WB |
| Street Lighting                           | N Main St and Northeast Loop 820 Sr Eb                 |
| Street Lighting                           | N Pecan St 3500/ NE 35Th St 500 Blk                    |
| Traffic Signal Improvements               | N Main and 23Rd (Txdot)                                |
| Traffic Signal Improvements               | N Main and 25Th (Txdot)                                |
| Traffic Signal Improvements               | Northside and Cold Springs                             |
| Traffic Signal Improvements               | Northside and Lee                                      |
|                                           |                                                        |