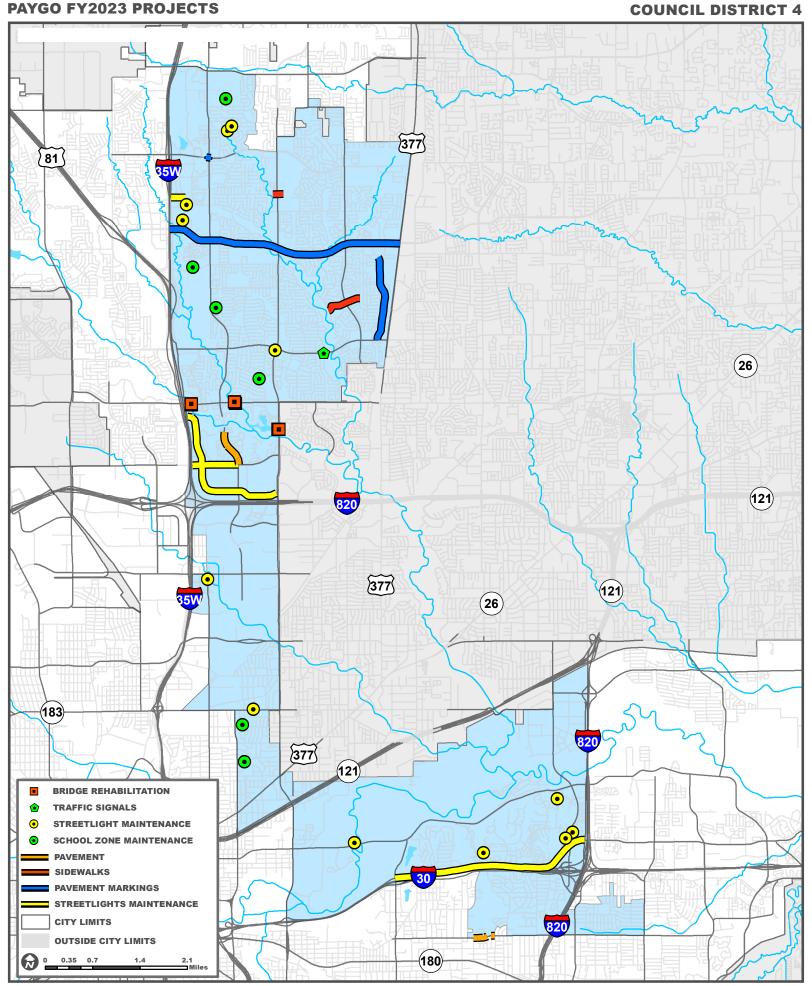

## **Council District 4**

| Maintenance Activity                      | Locations                                                |
|-------------------------------------------|----------------------------------------------------------|
| Bridge Rehabilitation                     | N Beach St. NB At Big Fossil Creek                       |
| Bridge Rehabilitation                     | N Beach St. SB At Big Fossil Creek                       |
| Bridge Rehabilitation                     | Riverside Dr SB Over West Fork Trinity River             |
| Bridge Rehabilitation                     | Western Center Blvd at Big Fossil Creek                  |
| Bridge Rehabilitation                     | Western Center Blvd EB at Trib Of Big Fossil Creek       |
| Bridge Rehabilitation                     | Western Center Blvd WB at Trib Of Big Fossil Creek       |
| Bridge Rehabilitation                     | Western Center WB at Big Fossil Creek                    |
| Concrete Restoration                      | Meadowbrook Dr / Greenhill Cir - Emily Dr                |
| Concrete Restoration                      | Meadowbrook Dr / Greenhill Cir - Greenhill Cir           |
| Concrete Restoration                      | Meadowbrook Dr / Maryel Dr - Grandview Dr                |
| Concrete Restoration                      | Meadowbrook Dr / Wilson Rd - Greenhill Cir               |
| Concrete Restoration                      | Riverside Dr, N / Fossil Creek Blvd - Whisper Hollow Way |
| Pavement Marking                          | Heritage Trace Pkwy and N Riverside Dr                   |
| Pavement Marking                          | N Tarrant Pkwy; IH-35 to 377                             |
| Pavement Marking                          | Parkwood Hill; Lakewood Hill to Basswood                 |
| School Beacons, Pavement Markings & Signs | North Riverside Elementary                               |
| School Beacons, Pavement Markings & Signs | Park View Elementary                                     |
| School Beacons, Pavement Markings & Signs | Riverside Middle                                         |
| School Beacons, Pavement Markings & Signs | Springdale Elementary                                    |
| School Beacons, Pavement Markings & Signs | Timberview Middle                                        |
| School Beacons, Pavement Markings & Signs | Vista Ridge Middle                                       |

# SUBJECT: PLANNED TPW LOCATIONS FOR FY2023 PAYGO FUNDING

| Sidewalk Gaps               | N Beach St and Statesman Ln         |
|-----------------------------|-------------------------------------|
| Sidewalk Gaps               | Park Ridge and Glen Canyon Rd       |
| Street Lighting             | 301 Canyon Creek Trl                |
| Street Lighting             | 3099 Alliance Town Center           |
| Street Lighting             | 3101 N. Tarrant Pkwy                |
| Street Lighting             | 3415 NE 28Th St                     |
| Street Lighting             | 4550 N Sylvania Ave                 |
| Street Lighting             | 5031 E 1St St                       |
| Street Lighting             | 5416 Boca Raton Blvd                |
| Street Lighting             | 6500 Boca Raton Blvd                |
| Street Lighting             | 7367 N Beach St                     |
| Street Lighting             | 900 Bridgewood Dr                   |
| Street Lighting             | 9800 Shelburne Rd / 3900 Bamberg Ln |
| Street Lighting             | Bridge St                           |
| Street Lighting             | Fossil Creek Blvd                   |
| Street Lighting             | North Fwy Sr NB and Wild Rye Trl    |
| Street Lighting             | Sandshell Ct and Fossil Creek Blvd  |
| Traffic Signal Improvements | 28Th St and Sylvania (Txdot)        |
| Traffic Signal Improvements | Basswood and Teal                   |
|                             |                                     |