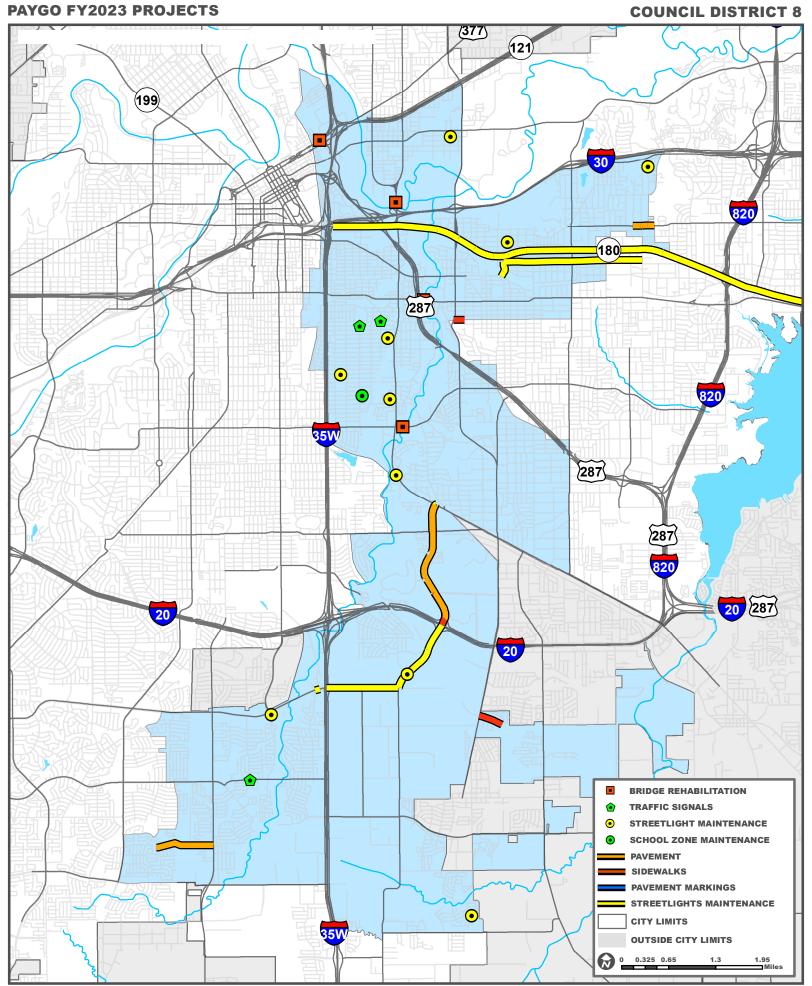

# SUBJECT: PLANNED TPW LOCATIONS FOR FY2023 PAYGO FUNDING

| Maintenance Activity                      | Locations                                        |
|-------------------------------------------|--------------------------------------------------|
| Asphalt Resurfacing                       | Cunningham Rd / Crowley Rd - W Dead End          |
| Asphalt Resurfacing                       | Yuma St / E Allen Ave - Elmwood Ave              |
| Asphalt Resurfacing                       | Yuma St / E Maddox Ave - E Allen Ave             |
| Asphalt Resurfacing                       | Yuma St / E Myrtle St - E Maddox Ave             |
| Bridge Rehabilitation                     | Berry Street at Sycamore Creek                   |
| Bridge Rehabilitation                     | East Rosedale St Over Sycamore Creek             |
| Concrete Restoration                      | Campus Dr / E Seminary Dr - Las Brisas St        |
| Concrete Restoration                      | Campus Dr / Joe B Rushing Rd - SE Loop 820 Sr Wb |
| Concrete Restoration                      | Campus Dr / Las Brisas St - Raymond Barber Dr    |
| Concrete Restoration                      | Campus Dr / Mansfield Hwy - E Seminary Dr        |
| Concrete Restoration                      | Campus Dr / Raymond Barber Dr - Joe B Rushing Rd |
| Concrete Restoration                      | Meadowbrook Dr / Jenson Rd - Wilson Rd           |
| Concrete Restoration                      | Meadowbrook Dr / Tierney Rd - Jenson Rd          |
| Concrete Restoration                      | Meadowbrook Dr / Tierney Rd - Tierney Rd         |
| Concrete Restoration                      | Meadowbrook Dr / Watson St - Tierney Rd          |
| Pavement Marking                          | Oakland; Lancaster to Hawlet                     |
| Pavement Marking                          | Shelby Road; S Race St to Rendon Rd              |
| School Beacons, Pavement Markings & Signs | Morningside Middle                               |
| Sidewalk Gaps                             | Alta Mesa Boulevard East; Wichita St - Lana Cir  |
| Sidewalk Gaps                             | Avenue J; S Beach St - Connor Ave                |
| Sidewalk Gaps                             | Campus Dr; Joe B Rushing - SE Loop 820           |
| Sidewalk Gaps                             | Crestview Dr; Oakland Blvd - Martel Ave          |
| Sidewalk Gaps                             | Martel Avenue; Crestview Dr - Normandy Rd        |
| Sidewalk Gaps                             | Paris St; Mansfield Hwy - E Seminary Dr          |
| Sidewalk Gaps                             | Shackleford St; Oakhill St - Algerita St         |
| Street Lighting                           | 10229 Almondtree Dr                              |
| Street Lighting                           | 1433 E Richmond Ave                              |
| Street Lighting                           | 1517 E Cantey St                                 |
| Street Lighting                           | 1600 Jenson Rd & Cliffview Dr                    |
| Street Lighting                           | 185-189 Altamesa                                 |
| Street Lighting                           | 3312 Purington Ave                               |
| Street Lighting                           | 3900 Chenault St                                 |
| Street Lighting                           | 4544 S Riverside Dr                              |
| Street Lighting                           | 6099 Campus Dr                                   |
| Street Lighting                           | 950 Marion Av                                    |

# SUBJECT: PLANNED TPW LOCATIONS FOR FY2023 PAYGO FUNDING

| Street Lighting             | 951 Altamesa Blvd                       |
|-----------------------------|-----------------------------------------|
| Street Lighting             | E Lancaster Ave                         |
| Street Lighting             | S Collard St and Panola Ave             |
| Street Lighting             | Stewart St and E Morphy St              |
| Street Lighting             | W Pulaski and Galvest                   |
| Traffic Signal Improvements | Allen and Mississippi                   |
| Traffic Signal Improvements | Maddox and Yumma                        |
| Traffic Signal Improvements | Sycamore School and Camelot             |
| Street Lighting             | Altamesa (IH-35W East to Campus)        |
| Street Lighting             | Campus Dr (IH-20 to Altamesa Blvd E)    |
| Street Lighting             | Campus Dr (Riverside South to Seminary) |
| Street Lighting             | Riverside (Berry South to Miller Ave)   |