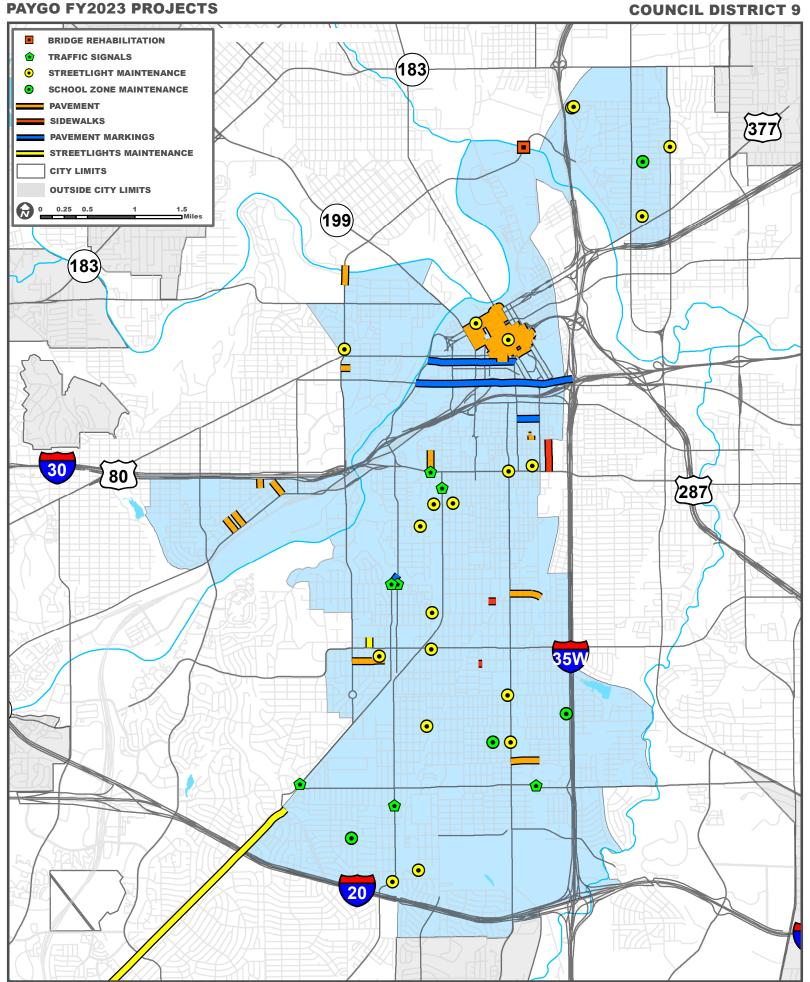

Seminary and Town Center (W)

**Council Districts 2 & 9** 

| Maintenance Activity | Locations                         |
|----------------------|-----------------------------------|
| Pavement Marking     | Northside Dr; N Main St to IH-35W |

#### Council Districts 7 & 9

| Maintenance Activity | Locations                          |
|----------------------|------------------------------------|
| Pavement Marking     | University Drive; 7Th to Park Hill |