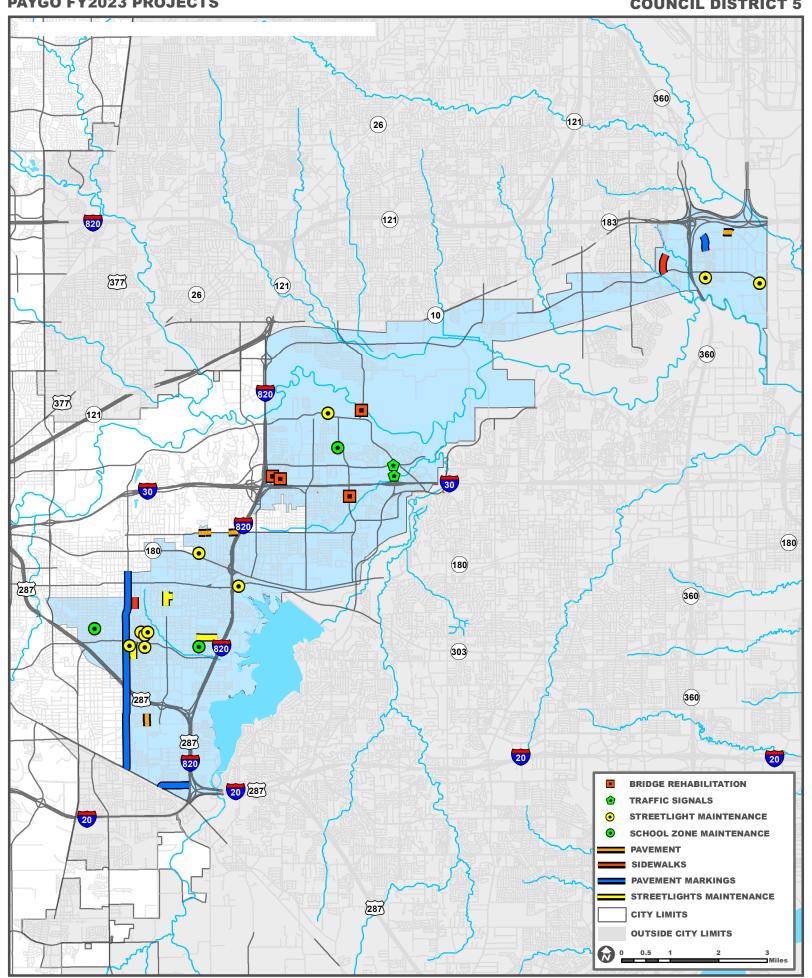

## **Council District 5**

| Maintenance Activity  | Locations                                      |
|-----------------------|------------------------------------------------|
| Asphalt Resurfacing   | Parker Henderson Rd / E Kellis St - Pecos St   |
| Asphalt Resurfacing   | Parker Henderson Rd / Martin St - Kellis St, E |
| Bridge Rehabilitation | Cooks Lane at Trib Cottonwood Creek            |
| Bridge Rehabilitation | Precinct Line Rd Over West Fork Trinity River  |
| Concrete Restoration  | FAA Blvd / Amon Carter Blvd - Buckingham Rd    |
| Concrete Restoration  | Meadowbrook Dr / Cravens Rd - Purselley Dr     |
| Concrete Restoration  | Meadowbrook Dr / Grandview Dr - Grandview Dr   |
| Concrete Restoration  | Meadowbrook Dr / Grandview Dr - San Jose Dr    |
| Concrete Restoration  | Meadowbrook Dr / Oak Hill Rd - Cravens Rd      |
| Concrete Restoration  | Meadowbrook Dr / Purselley Dr - East Loop 820  |
| Concrete Restoration  | Meadowbrook Dr / San Jose Dr - San Jose Dr     |
| Concrete Restoration  | Meadowbrook Dr / San Jose Dr - Sturges Dr      |
| Concrete Restoration  | Meadowbrook Dr / Sturges Dr - Weiler Blvd      |
| Concrete Restoration  | Meadowbrook Dr / Weiler Blvd - Stark St        |

# SUBJECT: PLANNED TPW LOCATIONS FOR FY2023 PAYGO FUNDING

| Concrete Restoration                      | Meadowbrook Dr / Weiler Blvd - Weiler Blvd   |
|-------------------------------------------|----------------------------------------------|
| Pavement Marking                          | Centreport; Sovereign to FAA                 |
| Pavement Marking                          | Collett Little Rd; Mansfield Hwy to Loop 820 |
| School Beacons, Pavement Markings & Signs | Lowery Road Elementary                       |
| School Beacons, Pavement Markings & Signs | Sunrise McMillan Elementary                  |
| School Beacons, Pavement Markings & Signs | Ta Sims Elementary                           |
| Sidewalk Gaps                             | American Blvd; Trinity Blvd - Skyview Dr     |
| Sidewalk Gaps                             | Coleman Ave; Avenue J - Avenue N             |
| Street Lighting                           | 15101 Trinity Blvd                           |
| Street Lighting                           | 2800 Grand View / Beaty 5000 St              |
| Street Lighting                           | 2900 Edgewood Ter, S/ 4400 Strong Av         |
| Street Lighting                           | 3970 Centreport Dr                           |
| Street Lighting                           | 4221 Richardson St                           |
| Street Lighting                           | 4400 Strong Ave                              |
| Street Lighting                           | 4517 Richardson St                           |
| Street Lighting                           | 4616 Strong Ave                              |
| Street Lighting                           | 6301 E Rosedale St                           |
| Street Lighting                           | 7516 Daycoa St                               |
| Street Lighting                           | Burton Ave                                   |
| Street Lighting                           | Effie St and Katy St                         |
| Street Lighting                           | Little St and Thannisch Ave                  |
| Street Lighting                           | Pate & Reed                                  |
| Street Lighting                           | Pate Dr and Emerson St                       |
| Traffic Signal Improvements               | Eastchase and Anderson                       |
| Traffic Signal Improvements               | Eastchase and John T White                   |