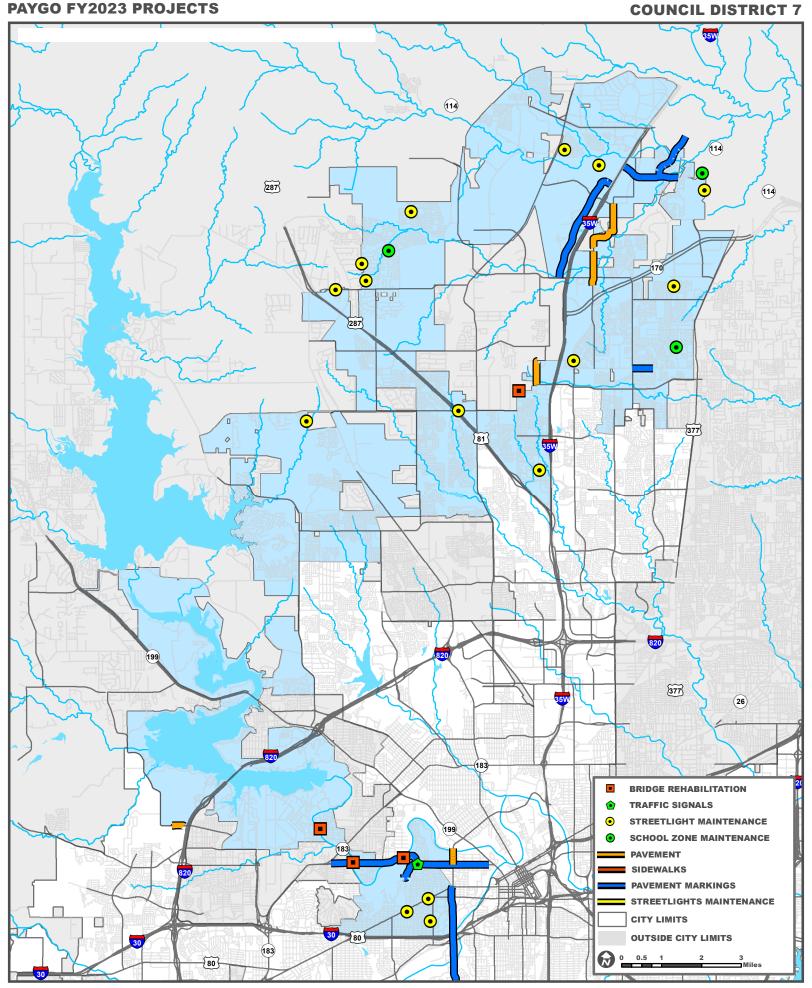

#### **Council District 7**

| Maintenance Activity  | Locations                                              |
|-----------------------|--------------------------------------------------------|
| Bridge Rehabilitation | 1956 Golden Heights Rd (Non-Bridge Class Culvert)      |
| Bridge Rehabilitation | Carswell Access Road at West Fork Trinity River        |
| Concrete Restoration  | Silver Creek Rd / Brewer H.S. Driveway - Pvmt Change   |
| Concrete Restoration  | Silver Creek Rd / Start Divided - Brewer H.S. Driveway |
| Concrete Restoration  | University Dr, N / Cullen St - Shamrock Ave            |

## SUBJECT: PLANNED TPW LOCATIONS FOR FY2023 PAYGO FUNDING

|                                           | University Dr, N / Rockwood Park Dr Ramp N - University         |
|-------------------------------------------|-----------------------------------------------------------------|
| Concrete Restoration                      | Rockwood Park Ramp                                              |
| Concrete Restoration                      | University Dr, N / Shamrock Ave - University Rockwood Park Ramp |
| Concrete Restoration                      | University Dr, N / Shotts St - Cullen St                        |
| Concrete Restoration                      | University Dr, N / White Settlement Rd - Shotts St              |
| ILA -Asphalt Resurfacing                  | Elizabethtown Cemetery Rd / Day Rd - Eagle Pkwy                 |
| ILA -Asphalt Resurfacing                  | Harmon Rd / Keller Hicks Rd - 1400' S of Killer Hick Rd         |
| ILA -Asphalt Resurfacing                  | Old Denton Rd / Westport Pkwy - Day Dr                          |
|                                           | Old Denton Rd / 263 Ft from Overlook Creek Dr (Pav. Change) -   |
| ILA -Asphalt Resurfacing                  | Westport Pkwy                                                   |
| Pavement Marking                          | Heritage Pkwy; Westport Pkwy to IH-35                           |
| Pavement Marking                          | Keller Hicks; Park Vista to N Beach                             |
| Pavement Marking                          | Litsey and Cleveland Gibbs                                      |
| Pavement Marking                          | White Settlement and Hazelwood                                  |
| School Beacons, Pavement Markings & Signs | Cox Elementary                                                  |
| School Beacons, Pavement Markings & Signs | Sendera Ranch Elementary                                        |
| School Beacons, Pavement Markings & Signs | Woodland Springs Elementary                                     |
| Sidewalk Gaps                             | White Settlement Rd; N University Dr - Bailey Rd                |
| Street Lighting                           | 13221 Fiddlers Trl                                              |
| Street Lighting                           | 15201 Heritage Pkwy                                             |
| Street Lighting                           | 1737 Escondido Dr                                               |
| Street Lighting                           | 1740 Bassett Hound Dr                                           |
| Street Lighting                           | 1820 Hillcrest St                                               |
| Street Lighting                           | 2157 Avondale Haslet Rd                                         |
| Street Lighting                           | 3699 Byers Ave                                                  |
| Street Lighting                           | 3707 Camp Bowie Blvd                                            |
| Street Lighting                           | 813 Joaquin Way                                                 |
| Street Lighting                           | 8998 Tehama Ridge Pkwy                                          |
| Street Lighting                           | Bonds Ranch and 287 Roundabout                                  |
| Street Lighting                           | Double Eagle Blvd and Calardia Ln                               |
| Street Lighting                           | Hopewell Ln and Caldwell Ln                                     |
| Street Lighting                           | N Riverside Dr and Timberland Blvd                              |

Republic Dr and Independence Pkwy

White Settlement and Crestwood

White Settlement and Isbel

**ISSUED BY THE CITY MANAGER** 

**Traffic Signal Improvements** 

**Traffic Signal Improvements** 

Street Lighting

Page 8 of 12