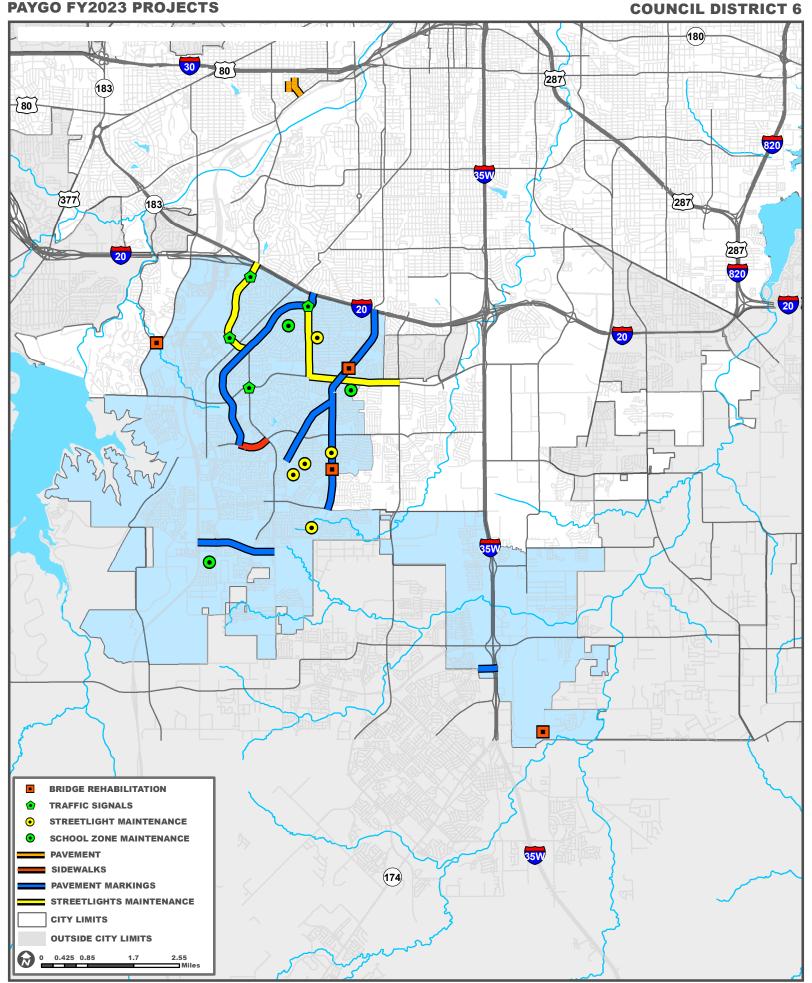

## **Council District 6**

| Maintenance Activity | Locations                                 |
|----------------------|-------------------------------------------|
| Asphalt Resurfacing  | Brunswick St / Alamo Ave - Valentine St   |
| Asphalt Resurfacing  | Brunswick St / Lisbon St - W Vickery Blvd |
| Asphalt Resurfacing  | Brunswick St / Valentine St - Lisbon St   |
| Asphalt Resurfacing  | Thomas PI / Curzon Ave - Donnelly Ave     |
| Asphalt Resurfacing  | Thomas PI / Donnelly Ave - Alamo Ave      |
| Asphalt Resurfacing  | Thomas PI / Lovell Ave - Curzon Ave       |
| Asphalt Resurfacing  | Tremont Ave / Curzon Ave - Donnelly Ave   |
| Asphalt Resurfacing  | Tremont Ave / Donnelly Ave - Geddes Ave   |

## SUBJECT: PLANNED TPW LOCATIONS FOR FY2023 PAYGO FUNDING

| Asphalt Resurfacing                       | Tremont Ave / Geddes Ave - Diaz Ave         |
|-------------------------------------------|---------------------------------------------|
| Bridge Rehabilitation                     | Mc Cart Street NB at Branch Sycamore Creek  |
| Bridge Rehabilitation                     | Mc Cart Street NB at Trib to Sycamore Creek |
| Bridge Rehabilitation                     | Mc Cart Street SB at Branch Sycamore Creek  |
| Bridge Rehabilitation                     | S. Wildcat Way at Trib to Village Creek     |
| Pavement Marking                          | Mcalister; Rr Tracks to IH-35W              |
| Pavement Marking                          | Mc Pherson; Chisholm Trail to Summer Creek  |
| Pavement Marking                          | Mc Pherson; Summer Creek to W Cleburne Rd   |
| Pavement Marking                          | Trail Lake; 820 to Sycamore School          |
| Pavement Marking                          | W Cleburne; Mc Cart to Columbus Trail       |
| School Beacons, Pavement Markings & Signs | Bruce Shulkey Elementary                    |
| School Beacons, Pavement Markings & Signs | Can Academy - Westcreek                     |
| School Beacons, Pavement Markings & Signs | Summer Creek Middle School                  |
| Sidewalk Gaps                             | Mcpherson Blvd & Summer Creek Dr            |
| Sidewalk Gaps                             | Sycamore School Road; Harmony Dr - Hulen St |
| Street Lighting                           | 3801 Wayland Dr                             |
| Street Lighting                           | 3828 Country Ln                             |
| Street Lighting                           | 7700 Mc Cart Ave                            |
| Street Lighting                           | 7914 Hulen Park Cir                         |
| Street Lighting                           | 8037 Moss Rock Dr                           |
| Street Lighting                           | Hulen St, S                                 |
| Traffic Signal Improvements               | Hulen and Altamesa                          |
| Traffic Signal Improvements               | Hulen and Barwick                           |
| Traffic Signal Improvements               | Hulen and Hulen Bend                        |
| Traffic Signal Improvements               | Trail Lake and Woodway                      |
| Street Lighting                           | Hulan (Ih 20 South to Trail Lakes)          |
| Street Lighting                           | Mc Cart (Edgecliff South to Altamesa)       |
| Street Lighting                           | Woodway Dr (Altamesa North to IH-20)        |
|                                           |                                             |