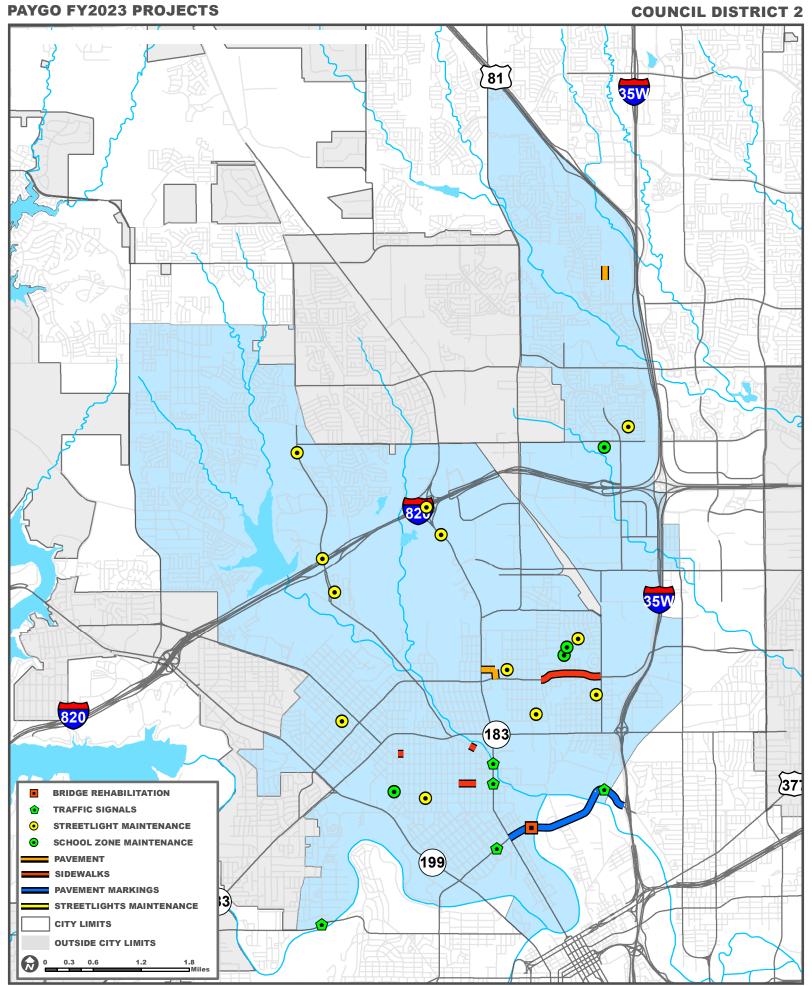

# SUBJECT: PLANNED TPW LOCATIONS FOR FY2023 PAYGO FUNDING

| Maintenance Activity                      | Locations                                                       |
|-------------------------------------------|-----------------------------------------------------------------|
| Asphalt Resurfacing                       | Lakeside Dr / Cedar Trl - Cedar Trl                             |
| Asphalt Resurfacing                       | Lakeside Dr / Cedar Trl - Pecan Valley Cir                      |
| Asphalt Resurfacing                       | Lakeside Dr / Clear Fork Rd - 260Ft From Winscott Rd (City Lmt) |
| Asphalt Resurfacing                       | Lakeside Dr / Pecan Valley Cir - Clear Fork Rd                  |
| Asphalt Resurfacing                       | Lakeside Dr / Pecan Valley Cir - Pecan Valley Cir               |
| Asphalt Resurfacing                       | Lakeside Dr / Pecan Valley Dr - Cedar Trl                       |
| Asphalt Resurfacing                       | Lakeside Dr / Pecan Valley Dr - Trinity River                   |
| Bridge Rehabilitation                     | Bryant Irvin Rd At Branch of Clr Fork Trinity                   |
| Bridge Rehabilitation                     | Overton Park Dr E at Trib Clear Fork Trinity                    |
| Bridge Rehabilitation                     | Vickery Blvd At Trib Of Lake Combo                              |
| Pavement Marking                          | Bellaire Drive and Bellaire Circle                              |
| Pavement Marking                          | Calmont Ave; Las Vegas Trail to Shenandoah Rd                   |
| Pavement Marking                          | Kermit Ave Between Fairfax Street and Old Benbrook Rd           |
| Pavement Marking                          | Lakeside and Altamesa                                           |
| Pavement Marking                          | Las Vegas Trail; Calmont to Camp Bowie                          |
| School Beacons, Pavement Markings & Signs | Idea Rise                                                       |
| School Beacons, Pavement Markings & Signs | Leonard Middle                                                  |
| School Beacons, Pavement Markings & Signs | Waverly Park Elementary                                         |
| School Beacons, Pavement Markings & Signs | Western Hills Elementary                                        |
| School Beacons, Pavement Markings & Signs | Western Hills Primary                                           |
| Sidewalk Gaps                             | Bangor and Cimmaron                                             |
| Sidewalk Gaps                             | Carolyn Rd; South Hills Dr - Dryden Rd                          |
| Sidewalk Gaps                             | Halloran St; Helmick Ave - Horne St                             |
| Sidewalk Gaps                             | Littlepage St; Houghton Ave - Bonnell Ave                       |
| Sidewalk Gaps                             | S Hulen St; Briarhaven Rd - Fieldcrest Dr                       |
| Street Lighting                           | 11913 Metmora Ct                                                |
| Street Lighting                           | 3361 Hulen St, S                                                |
| Street Lighting                           | 3540 S Hulen St                                                 |
| Street Lighting                           | 3801 Devonaire Dr                                               |
| Street Lighting                           | 3815 Shelby Dr                                                  |
| Street Lighting                           | 3908 Carolyn Rd                                                 |
| Street Lighting                           | 4812 SW Blvd                                                    |
| Street Lighting                           | 5601 Curzon Ave                                                 |
| Street Lighting                           | 5700 Clearfork Main St.                                         |
| Street Lighting                           | 5755 Clearfork Main St                                          |

# SUBJECT: PLANNED TPW LOCATIONS FOR FY2023 PAYGO FUNDING

| Street Lighting             | 5912 Houghton Ave                                          |
|-----------------------------|------------------------------------------------------------|
| Street Lighting             | 6729 Savanah                                               |
| Street Lighting             | 9508 Clifford St                                           |
| Street Lighting             | Alta Mere Dr                                               |
| Street Lighting             | Borden Dr and Wycliff St                                   |
| Street Lighting             | Camp Bowie West Blvd and Portales Dr                       |
| Street Lighting             | Dunwick & Hulen                                            |
| Street Lighting             | Recreation Dr and Watercourse Dr                           |
|                             | Ridglea Ctry Clb State Hwy 183 SB Ramp and Ridglea Country |
| Street Lighting             | Club Dr                                                    |
| Traffic Signal Improvements | Bryant Irvin and Fletcher                                  |
| Traffic Signal Improvements | Bryant Irvin and Milburn                                   |
| Traffic Signal Improvements | Hulen and Oak Park                                         |