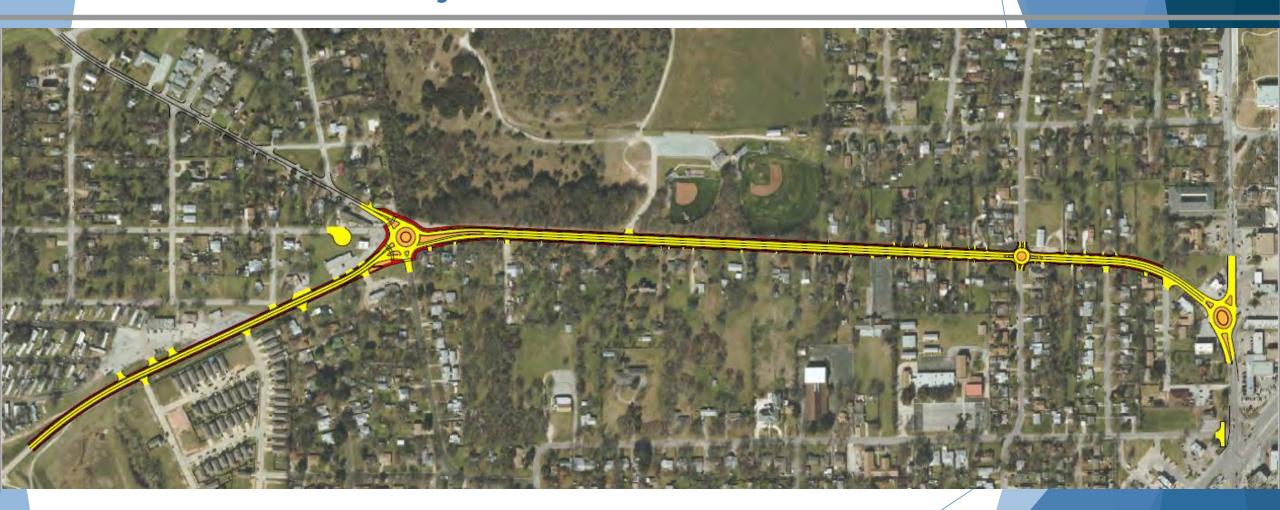

earing, TBD                                     |      |      |     |     |            |      |     |     |     |     |      |     |                |      |          |     |     |      |
| FONSI Documentation/Checklists & Approval of FONSI      |      |      |     |     |            |      |     |     |     |     |      |     |                |      |          | •   |     |      |
| Final Plan Development                                  |      |      |     |     |            |      |     |     |     |     |      |     |                |      | •        |     |     |      |

#### Traffic Data - LT JG Barnett



#### Traffic Data - LT JG Barnett



## Traffic Data-Meandering Rd



#### Traffic Data



## Traffic Data-Meandering Rd



#### Traffic Data-Roberts Cut Off



# Project Overview





### FORT WORTH Meandering Road

Design of Meandering Road from East Gate of NASJRB to River Oaks/SH 183