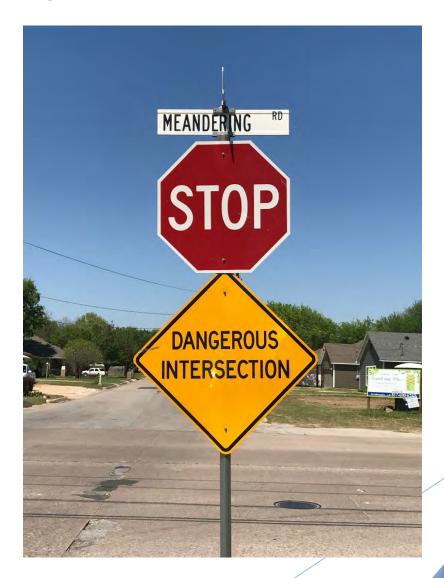

### FORT WORTH Meandering Road

Design of Meandering Road from East Gate of NASJRB to River Oaks/SH 183

September 20, 2018







# Study Limits



# Existing Conditions







# Safety







### Comparison of Alternatives

| Signalized vs. Roundabout                     |                                     | 8      |                          | -      | <b>A</b>                               | P                                      |  |  |
|-----------------------------------------------|-------------------------------------|--------|--------------------------|--------|----------------------------------------|----------------------------------------|--|--|
| Evaluation Criteria                           | Meandering<br>Rd/LTjg<br>Barnett Rd | 0      | Meandering<br>Rd/Yale St |        | Meandering<br>Rd/Roberts<br>Cut Off Rd | Meandering<br>Rd/Roberts<br>Cut Off Rd |  |  |
| Year 2040 Peak Hr<br>Intersection LOS (AM/PM) | A/A                                 | c/c    | A/A