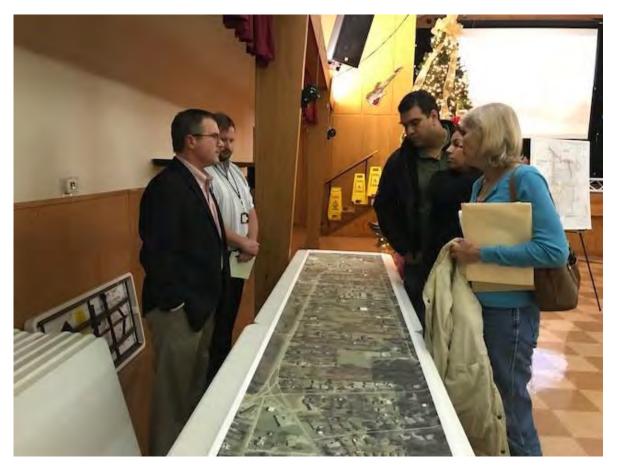

#### Stakeholders

#### City of River Oaks Town Hall Meetings:

- \* December 5, 2017
- \* April 3, 2018
- \* Sept. 4, 2018
- \* Oct. 9, 2018 (tentative)

#### Public Involvement

City of River Oaks Town Hall Meetings