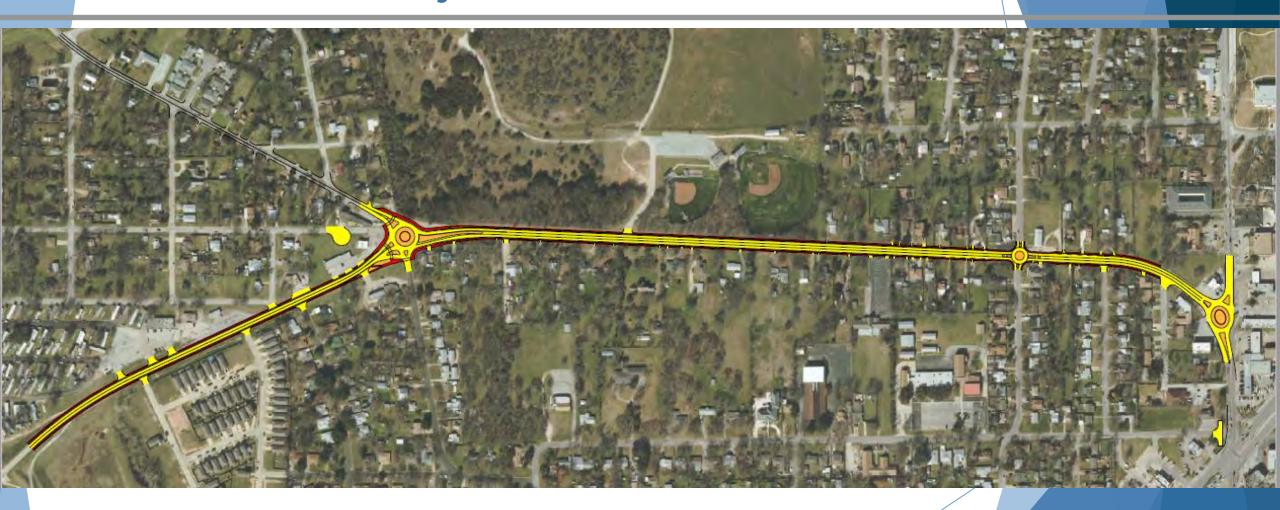

|  |  |
| Estimated 20-Yr Collision Cost<br>(PC, SM)    | \$0.44                              | \$1.89 | \$0.48                   | \$2.05 | \$0.63                                 | \$2.67                                 |  |  |
| Total 20-Yr Costs (PC, SM)                    | \$0.46                              | \$1.95 | \$0.50                   | \$2.11 | \$0.65                                 | \$2.73                                 |  |  |

<sup>\*</sup> Estimated Construction Costs" data will be provided after Lamb-Star's review of MSA's intersection geometries.

Grayed out columns indicate proposed traffic signals that, based on our observations from the traffic data collected as part of this project, will not meet any of the TMUTCD traffic signal warrants.

# Project Overview



#### Compact Roundabouts (Mini)



#### Stakeholders











#### City of River Oaks Town Hall Meetings:

- \* December 5, 2017
- \* April 3, 2018
- \* Sept. 4, 2018
- \* Oct. 9, 2018 (tentative)

#### Public Involvement



City of River Oaks Town Hall Meetings





# Scheduling

|                                                         | 2017 |      |     |     |            | 2018 |     |     |     |     |      |     |                |      |          |     |     | 2019 |
|---------------------------------------------------------|------|------|-----|-----|------------|------|-----|-----|-----|-----|------|-----|----------------|------|----------|-----|-----|------|
| Description                                             | Aug  | Sept | Oct | Nov | Dec        | Jan  | Feb | Mar | Ap