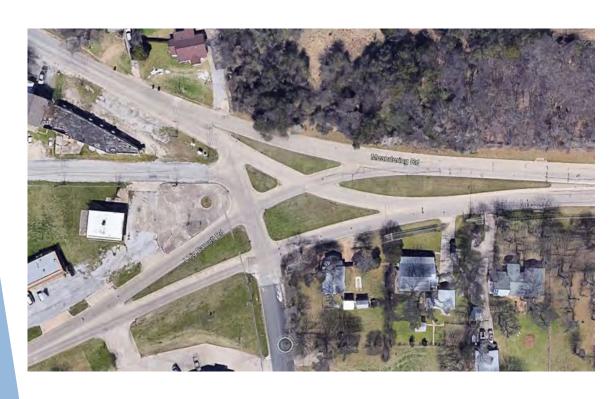

### Comparison of Alternatives

| Signalized vs. Roundabout                     |                                     | 8      |                          | -      | <b>A</b>                               | P                                      |  |  |
|-----------------------------------------------|-------------------------------------|--------|--------------------------|--------|----------------------------------------|----------------------------------------|--|--|
| Evaluation Criteria                           | Meandering<br>Rd/LTjg<br>Barnett Rd | 0      | Meandering<br>Rd/Yale St |        | Meandering<br>Rd/Roberts<br>Cut Off Rd | Meandering<br>Rd/Roberts<br>Cut Off Rd |  |  |
| Year 2040 Peak Hr<br>Intersection LOS (AM/PM) | A/A                                 | c/c    | A/A                      | В/В    | B/B                                    | c/c                                    |  |  |
| Estimated ROW (SF)                            |                                     | -      |                          | 5      | -                                      |                                        |  |  |
| Estimated Constr Costs (\$M)*                 | TBD                                 | TBD    | TBD                      | TBD    | TBD                                    | TBD                                    |  |  |
| Estimated 20-Yr Maintenance<br>Cost (SM)      | \$0.02                              | \$0.06 | \$0.02                   | \$0.06 | \$0.02                                 | \$0.06                                 |  |  |
| Estimated 20-Yr Collision Cost<br>(PC, SM)    | \$0.44                              | \$1.89 | \$0.48                   | \$2.05 | \$0.63                                 | \$2.67                                 |  |  |
| Total 20-Yr Costs (PC, SM)                    | \$0.46                              | \$1.95 | \$0.50                   | \$2.11 | \$0.65                                 | \$2.73                                 |  |  |

<sup>\*</sup> Estimated Construction Costs" data will be provided after Lamb-Star's review of MSA's intersection geometries.

Grayed out columns indicate proposed traffic signals that, based on our observations from the traffic data collected as part of this project, will not meet any of the TMUTCD traffic signal warrants.