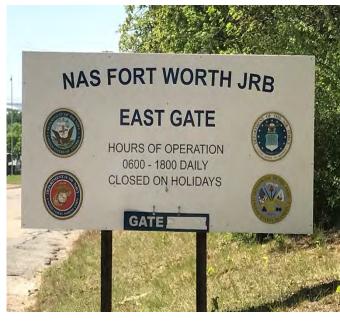

\$0.44                              | \$1.89 | \$0.48                   | \$2.05 | \$0.63                                 | \$2.67                                 |  |  |
| Total 20-Yr Costs (PC, SM)                    | \$0.46                              | \$1.95 | \$0.50                   | \$2.11 | \$0.65                                 | \$2.73                                 |  |  |

<sup>\*</sup> Estimated Construction Costs" data will be provided after Lamb-Star's review of MSA's intersection geometries.

Grayed out columns indicate proposed traffic signals that, based on our observations from the traffic data collected as part of this project, will not meet any of the TMUTCD traffic signal warrants.

# Project Overview



#### Compact Roundabouts (Mini)



#### Stakeholders











#### City of River Oaks Town Hall Meetings:

- \* December 5, 2017
- \* April 3, 2018
- \* Sept. 4, 2018
- \* Oct. 9, 2018 (tentative)

#### Public Involvement



City of River Oaks Town Hall Meetings





# Scheduling

|                                                         | 2017 |      |     |     |            | 2018 |     |     |     |     |      |     |                |      |          |     |     | 2019 |
|---------------------------------------------------------|------|------|-----|-----|------------|------|-----|-----|-----|-----|------|-----|----------------|------|----------|-----|-----|------|
| Description                                             | Aug  | Sept | Oct | Nov | Dec        | Jan  | Feb | Mar | Apr | May | June | Jul | Aug            | Sept | Oct      | No