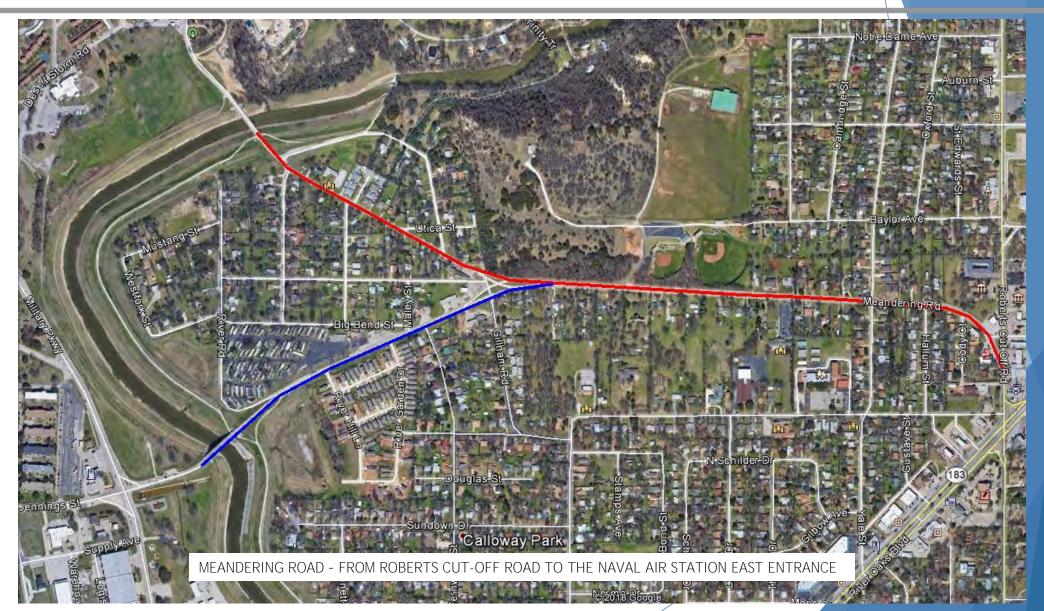

### FORT WORTH Meandering Road

Design of Meandering Road from East Gate of NASJRB to River Oaks/SH 183

September 20, 2018

### FORT WORTH Meandering Road

Design of Meandering Road from East Gate of NASJRB to River Oaks/SH 183