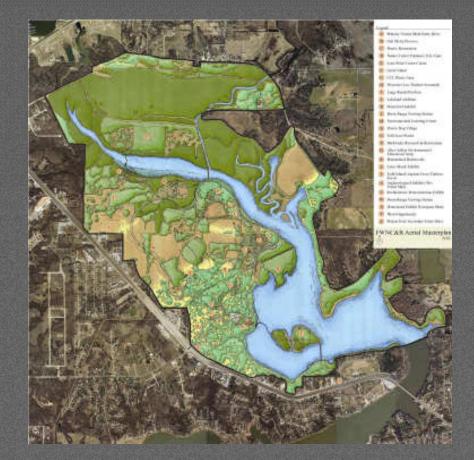

### Ten Year Review of the 2003 Strategic Master Plan for the Nature Center & Refuge

Lake Worth Regional Coordination Committee February 20, 2014





## "Preserving Native Texas"

 Nearly two years in development.

 Adopted by City Council on June 17, 2003.

 Recommends over \$67M in improvements (in 2003 dollars) over a 40 year time period. Preserving Native Texas

FORT WORTH PARKS AND COMMUNITY SERVICES DEPARTMEN

A MASTER PLAN FOR THE FORT WORTH NATURE CENTER & REFUGE



# Expected Outcomes

 Administrative update only – no material changes.

 Identify and address changes to internal and external conditions since 2003.

 Upon adoption append review document to original and conduct reviews every five years going forward.



## The Review Process

 Internal Committee appointed.

Four work phases.

 Will report back to LWRCC in late fall 2014 after the review has been presented to Park Board and City Council.





#### Suzanne Tuttle, Nature Center Manager suzanne.tuttle@fortworthtexas.gov 817.392.7421