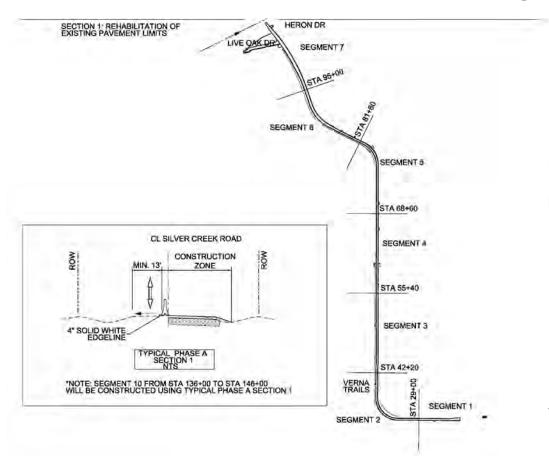

#### Silver Creek Road

Mitch Aiton, P.E. City of Fort Worth - TPW





### Project Improvements

- Rebuild Subgrade, New Asphalt Driving Surface
- Improved Drainage Cross Culverts and Ditches
  - Will Improve Future Road Performance
- Add 4' Shoulder to Existing 13' Lane
- Flatter turns where available
- Turn Lanes at Silver Creek Materials



#### Silver Creek Materials





## **Construction Phasing**







### Remaining Project Schedule

- Plans are in Final Review
- Right of Way Acquisition is in Final Stages
- Franchise Utility Relocation
  - 2 Oncor Poles to Relocate Advertise For Construction
- Begin Construction



# Restriping Near 820