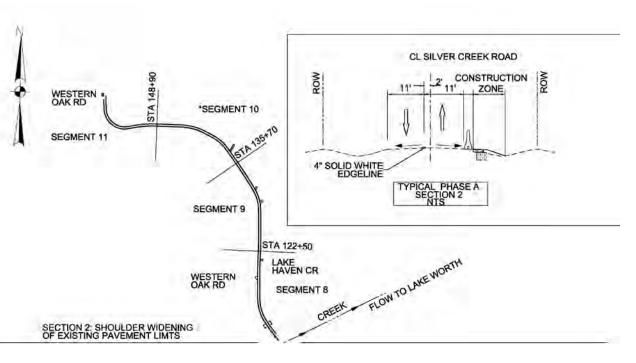

#### Silver Creek Road

Mitch Aiton, P.E. City of Fort Worth - TPW





### Project Improvements

- Rebuild Subgrade, New Asphalt Driving Surface
- Improved Drainage Cross Culverts and Ditches
  - Will Improve Future Road Performance
- Add 4' Shoulder to Existing 13' Lane
- Flatter turns where available
- Turn Lanes at Silver Creek Materials



#### Silver Creek Materials





## **Construction Phasing**







### Remaining Project Schedule

- Plans are in Final Review
- Right of Way Acquisition is in Final Stages
- Franchise Utility Relocation
  - 2 Oncor Poles to Relocate Advertise For Construction
- Begin Construction



# Restriping Near 820