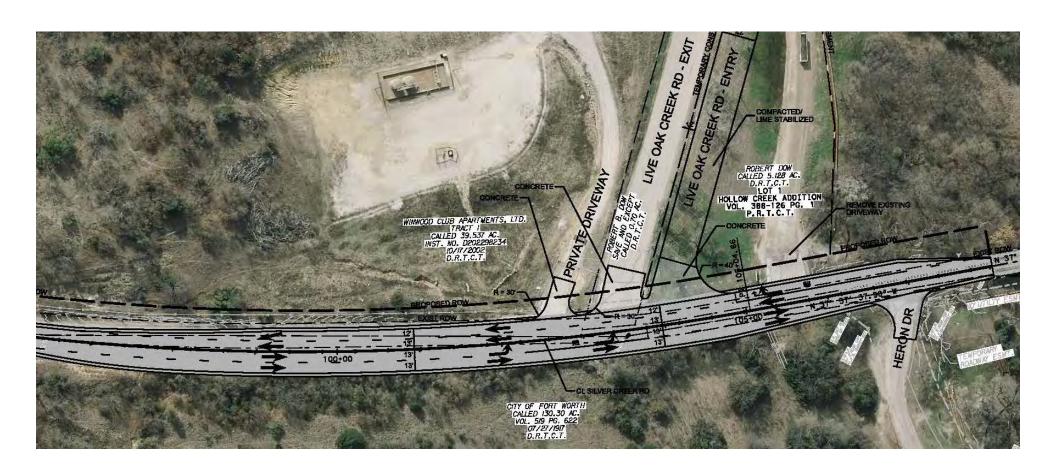

### Project Improvements

- Rebuild Subgrade, New Asphalt Driving Surface
- Improved Drainage Cross Culverts and Ditches
  - Will Improve Future Road Performance
- Add 4' Shoulder to Existing 13' Lane
- Flatter turns where available
- Turn Lanes at Silver Creek Materials

#### Silver Creek Materials