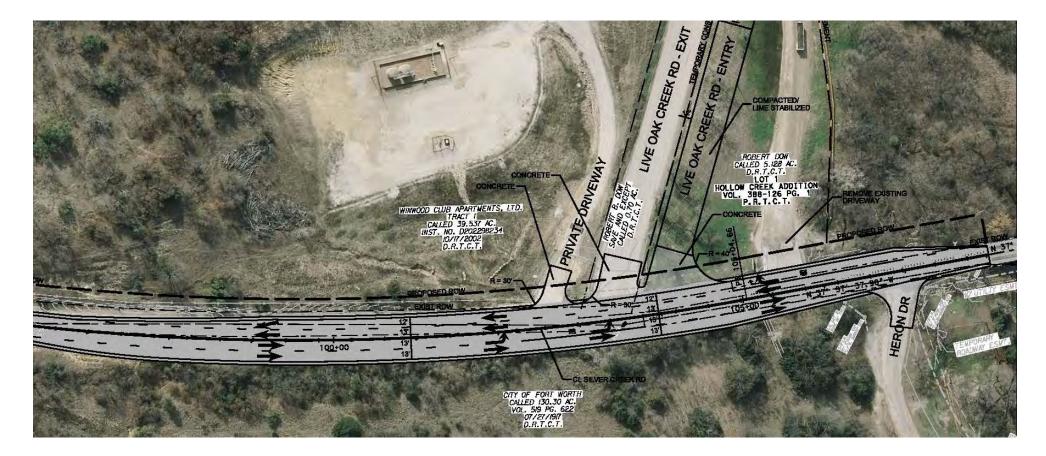

## **Project Improvements**

- Rebuild Subgrade, New Asphalt Driving Surface
- Improved Drainage Cross Culverts and Ditches
  - Will Improve Future Road Performance
- Add 4' Shoulder to Existing 13' Lane
- Flatter turns where available
- Turn Lanes at Silver Creek Materials