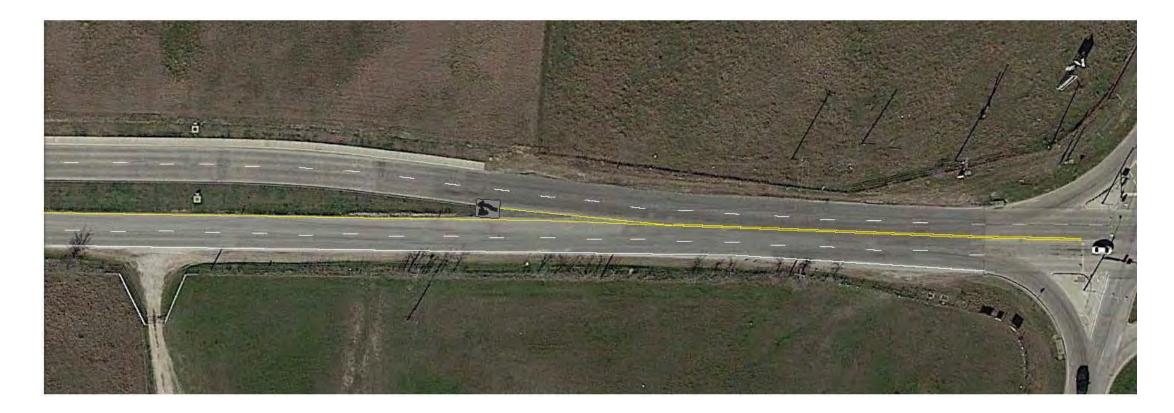

## Silver Creek Road

Mitch Aiton, P.E. City of Fort Worth - TPW





## **Project Improvements**

- Rebuild Subgrade, New Asphalt Driving Surface
- Improved Drainage Cross Culverts and Ditches
  - Will Improve Future Road Performance
- Add 4' Shoulder to Existing 13' Lane
- Flatter turns where available
- Turn Lanes at Silver Creek Materials



FORT WORTH.





FORT WORTH.





## Remaining Project Schedule

- Plans are in Final Review
- Right of Way Acquisition is in Final Stages
  - Complete Late Fall 2018
- Franchise Utility Relocation
  - 2 Oncor Poles to Relocate (Complete Late Fall 2018)
- Advertise For Construction Late Fall 2018
- Begin Construction Late Spring 2019

## Bonus Improvements – Restriping Near 820

FORT WORTH.