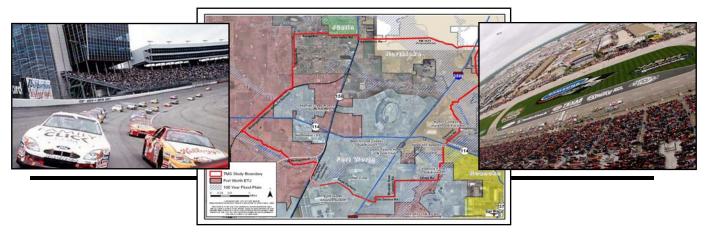

# Texas Motor Speedway Area Master Plan





January 2009

Texas Motor Speedway Area Master Plan Advisory Committee



# Texas Motor Speedway Area Master Plan for the City of Fort Worth, Texas

Prepared for the
Fort Worth City Council,
Fort Worth City Plan Commission
and the
Texas Motor Speedway Master Plan Advisory Committee

January 2009

## City Officials and TMS Advisory Committee Members

Michael J. Moncrief, Mayor

City CouncilCity Plan CommissionCarter BurdetteRamon Romero, Jr. (Chair)

Joel Burns
Sal Espino
Jacq Duncan
Kathleen Hicks
Charles Edmonds
Jungus Jordan
Namon Hollis
Frank Moss
Kim Martin
Danny Scarth
Charles Rand
W.B. "Zim" Zimmerman
Robert Rouse

#### <u>Texas Motor Speedway Advisory Committee Members</u>

Mac Churchill, Chair

Joan Adams

Chairman, 35W Coalition

Harriet Creek Ranch

Mark Barnes District 2, City