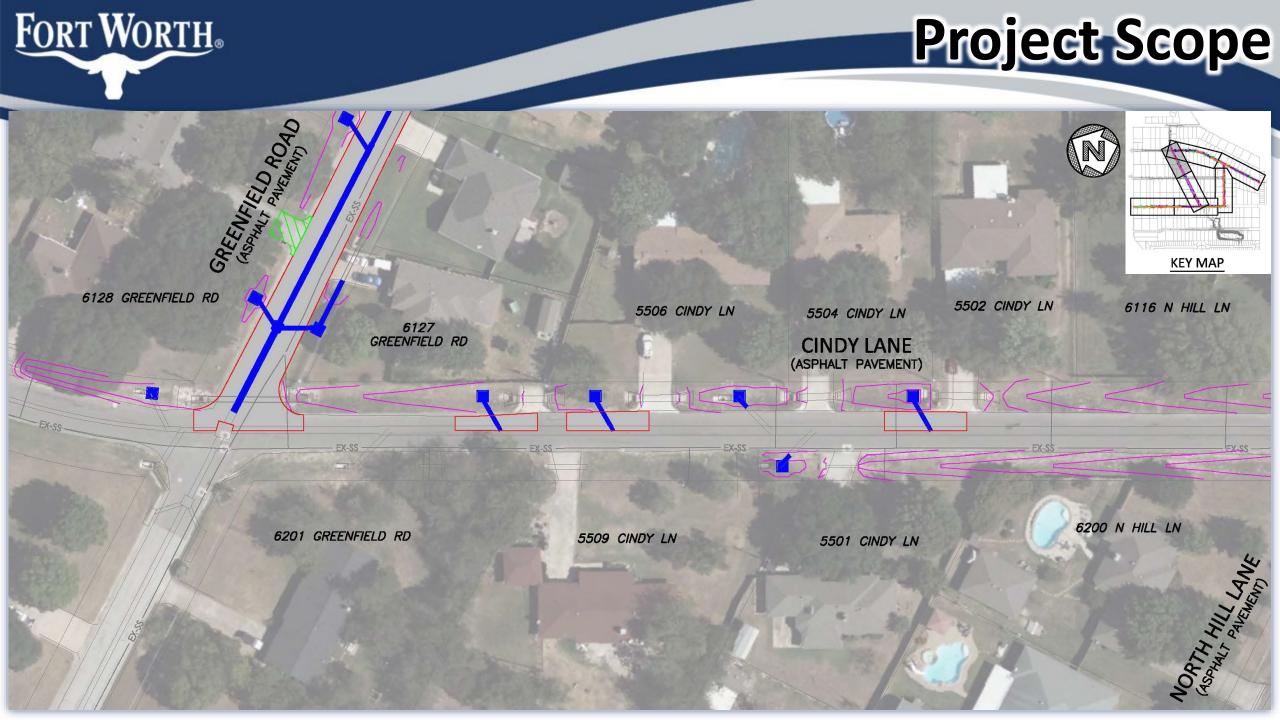

#### FORT WORTH. **Project Scope** NORTH HILL LANE **KEY MAP** 6116 N HILL LN 5404 CINDY LN 6127 N HILL LN **CINDY LANE** 6116 N RIDGE RD (ASPHALT PAVEMENT) 5409 CINDY LN 6201 N HILL LN 5405 CINDY LN 6200 N RIDGE RD VORTH RIDGE ROAD

### **Project Scope**