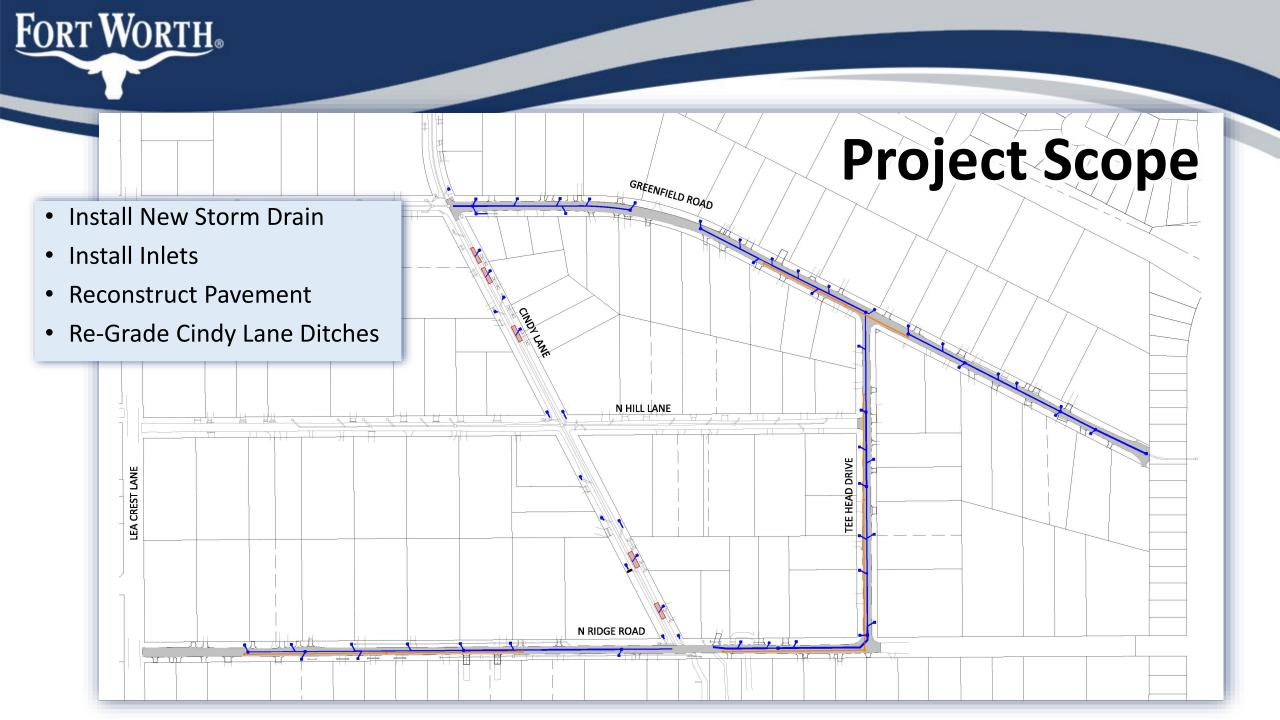

#### Project Background

- Storm Drain & Paving Partnership
- Reason for project
  - Neighborhood Flooding
  - Fourth Phase of Overall Improvements
- Project Milestone Schedule
  - Construction June 5, 2023 thru June 4, 2024

### **Project Scope**