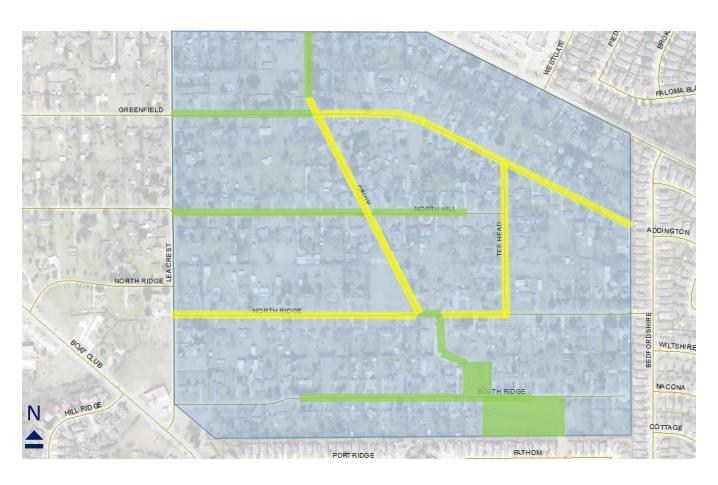

# Greenfield Acres Phase 4 Drainage Improvements



# Greenfield Acres Phase 4 Drainage Improvements

Thursday, April 27, 2023

Project Manager: Michael Wellbaum, PE, CFM

Project Engineer: Brian Darby, PE – James DeOtte Engineering, Inc.

Contractor: Brad Caldwell – Fort Worth Civil Constructors, LLC

City Inspector: Joseph Manry





#### Project Background

- Storm Drain & Paving Partnership
- Reason for project
  - Neighborhood Flooding
  - Fourth Phase of Overall Improvements
- Project Milestone Schedule
  - Construction June 5, 2023 thru June 4, 2024

#### LEGEND: Completed P

Completed Project
Phase 4 Project





#### FORT WORTH. **Project Scope** NORTH HILL LANE **KEY MAP** 6116 N HILL LN 5404 CINDY LN 6127 N HILL LN **CINDY LANE** 6116 N RIDGE RD (ASPHALT PAVEMENT) 5409 CINDY LN 6201 N HILL LN 5405 CINDY LN 6200 N RIDGE RD VORTH RIDGE ROAD

FORT WORTH®

### **Project Scope**



#### FORT WORTH. **Project Scope** 6220 N RIDGE RD 6216 N RIDGE RD 6226 N RIDGE RD 6224 N RIDGE RD 6232 N RIDGE RD 6228 N RIDGE RD **KEY MAP** NORTH RIDGE ROAD (ASPHALT PAVEMENT) 6231 N RIDGE RD 6227 N RIDGE RD 6215 N RIDGE RD 6213 N R