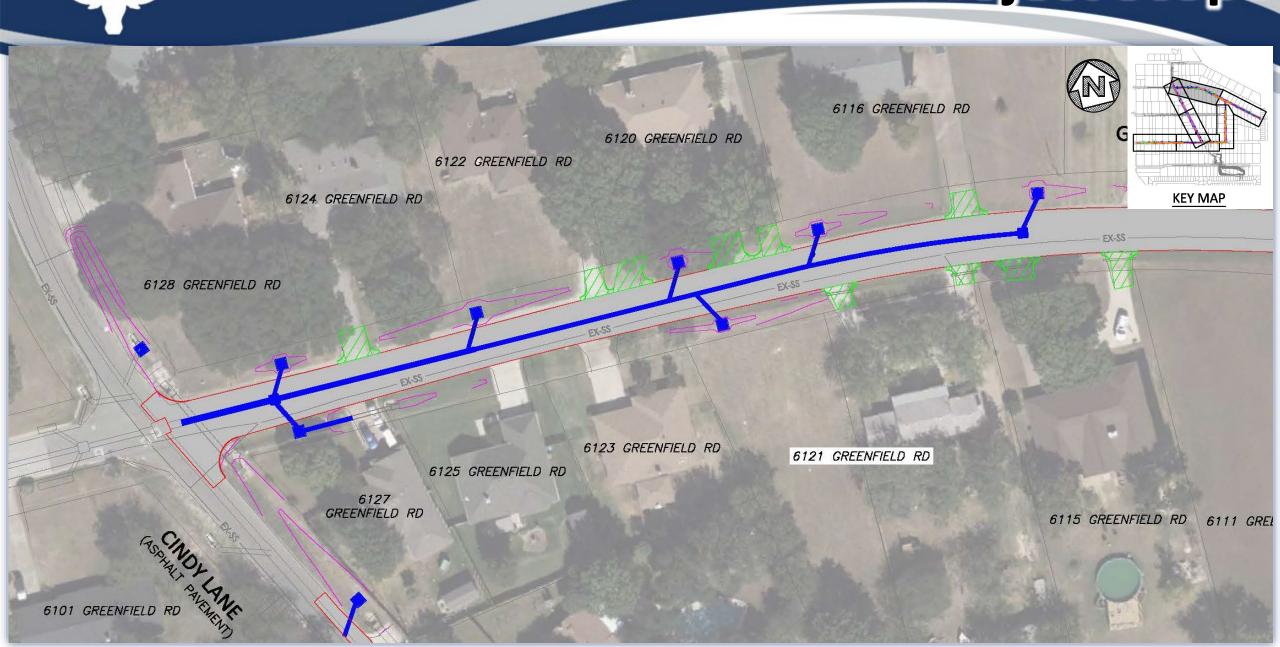

### **Project Scope**

FORT WORTH. **Project Scope** 6102 GREENFIELD RD **KEY MAP** 6104 GREENFIELD RD 6108 GREENFIELD RD 6110 GREENFIELD RD 6106 GREENFIELD RD 6112 GREENFIELD RD REENFIELD ROAD
(ASPHALT PAVEMENT) EX-SS CANO RD PAREMENT IN MATCH LINE 3 6105 GREENFIELD RD 6101 GREENFIELD RD 6107 GREENFIELD RD 6105 GREENFIELD RD 6109 GREENFIELD RD - GREENFIELD RD

### **Project Scope**