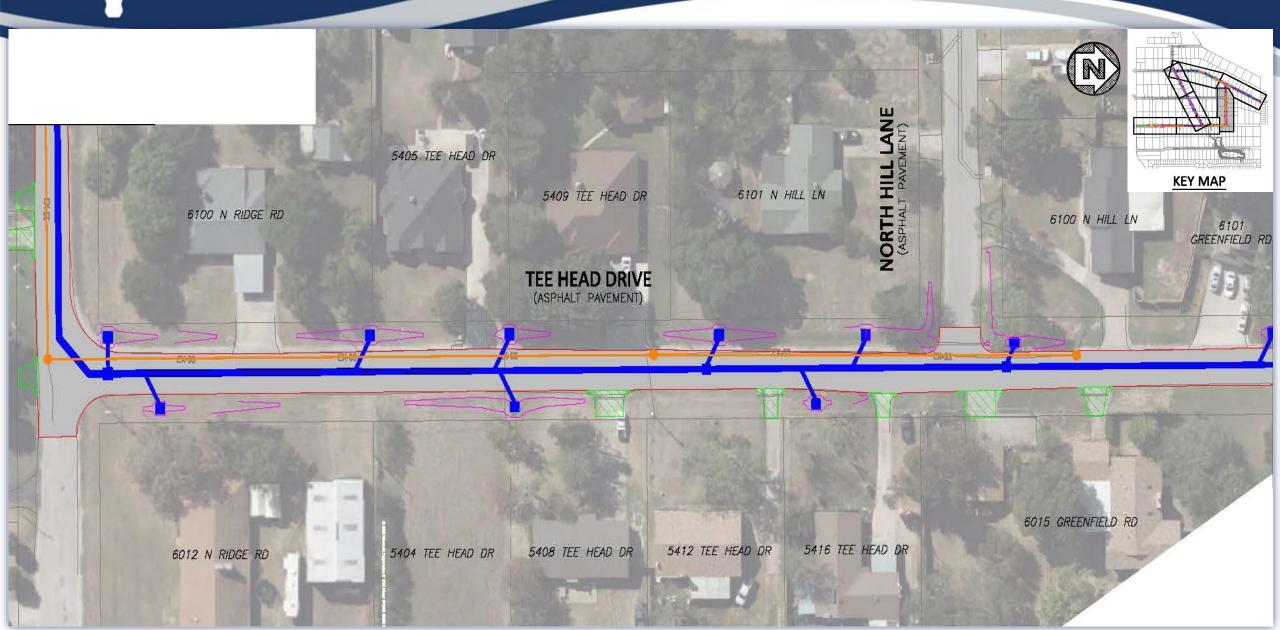

IDGE RD 6228 N RIDGE RD **KEY MAP** NORTH RIDGE ROAD (ASPHALT PAVEMENT) 6231 N RIDGE RD 6227 N RIDGE RD 6215 N RIDGE RD 6213 N RIDGE RD 6217 N RIDGE RD 6223 N RIDGE RD 6223 N RIDGE RD 6219 N RIDGE RD 6225 N RIDGE RD

#### FORT WORTH. **Project Scope** 6116 N RIDGE RD 6204 N RIDGE RD 6208 N RIDGE RD 6200 N RIDGE RD **KEY MAP NORTH RIDGE ROAD** (ASPHALT PAVEMENT) 6111 N RID 6211 N RIDGE RD 6113 N RIDGE RD 6201 N RIDGE RD 6207 N RIDGE RD 6205 N RIDGE RD 6209 N RIDGE RD 6115 N RIDGE RD

#### FORT WORTH. **Project Scope** 6116 N RIDGE RD 6108 N RIDGE RD 6104 N RIDGE RD 6200 N RIDGE RD 6112 N RIDGE RD **KEY MAP** NORTH RIDGE ROAD (ASPHALT PAVEMENT) 6107 N RIDGE RD 6109 N RIDGE RD 6111 N RIDGE RD 6113 N RIDGE RD 6201 N RIDGE RD 6205 N RIDGE RD 6115 N RIDGE RD

FORT WORTH®

### **Project Scope**



FORT WORTH. **Project Scope** 6102 GREENFIELD RD **KEY MAP** 6104 GREENFIELD RD 6108 GREENFIELD RD 6110 GREENFIELD RD 6106 GREENFIELD RD 6112 GREENFIELD RD REENFIELD ROAD
(ASPHALT PAVEMENT) EX-SS CANO RD PAREMENT IN MATCH LINE 3 6105 GREENFIELD RD 6101 GREENFIELD RD 6107 GREENFIELD RD 6105 GREENFIELD RD 6109 GREENFIELD RD - GREENFIELD RD

#### FORT WORTH. **Project Scope** 6008 GREENFIELD RD 6000 GREENFIELD RD 6012 GREENFIELD RD 6004 GREENFIELD RD 6010 GREENFIELD RD 6006 GREENFIELD RD **KEY MAP GREENFIELD ROAD** (ASPHALT PAVEMENT) EX-SS EX-SS-EX-SS 6015 GREENFIELD RD

6005 GREENFIELD RD 6013 GREENFIELD RD 6001 GREEN 6007 GREENFIELD RD 6003 GREENFIELD RD 6009 GREENFIELD RD 6011 GREENFIELD RD





## Questions?

#### **Key Contacts:**

Project Website: <a href="https://www.fortworthtexas.g