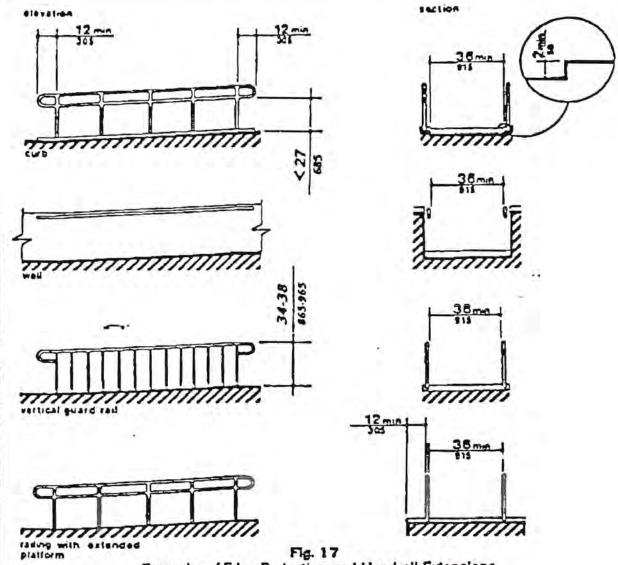

Fig. 1 Minimum Clear Width for Single Wheelchair

Fig. 2 Minimum Clear Width for Two Wheelchaks

Fig. 8 (a) Walking Parallel to a Wall

Additional Comments:

1.

| . RA | MPS - See Figs. 17, 15, 12, 13 & 16                                                                                                                                               | YES | NO | N/A |
|------|-----------------------------------------------------------------------------------------------------------------------------------------------------------------------------------|-----|----|-----|
| a.   | Each inch of rise requires one foot of run (e.g., a 6 inch step requires a 6-foot long ramp.)                                                                                     |     |    |     |
| ь.   | Clear width of 36 inches if less than 30 feet long, 48 inches if over 30 feet long.                                                                                               |     |    |     |
| c.   | Handrails on both sides (if ramp is longer than 6 feet) mounted at 30 to 36 inches above ramp surface with returned ends extending parallel 12 inches at top and bottom landings. |     |    |     |
| d.   | Are landings and top and bottom approaches level and at least 60" long and as wide as the ramp?                                                                                   |     |    |     |
| e.   | If the ramp is more than 6' long is there a handrail?                                                                                                                             |     |    |     |

Fig. 17
Examples of Edge Protection and Handrall Extensions

| 7. | DO | DRS AND GATES - Fig. 25 and Fig. 26                                                                   | YES | NO | N/A |
|----|----|-------------------------------------------------------------------------------------------------------|-----|----|-----|
|    | a. | Clear width of at least 32 inches.                                                                    | 1   |    | 100 |
|    | ь. | Level change at doorway thresholds not to exceed .5 inch beveled (ramped if > .5).                    | 1   |    |     |
|    | c. | Door handles easy to grasp and easy to open or close (lever or U-shaped handles preferred).           |     |    |     |
|    | d. | Interior hinged doors maximum 5 lb. exterior (Regulation reserved) between 5-12 lb preferred.         |     |    |     |
|    | e. | Do all gates including ticket gates meet the same standards for doors or provide an accessible entry? |     |    |     |