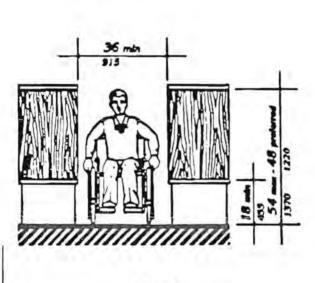

Fig. 17
Examples of Edge Protection and Handrall Extensions

| 7. | DO | DRS AND GATES - Fig. 25 and Fig. 26                                                                   | YES | NO | N/A |
|----|----|-------------------------------------------------------------------------------------------------------|-----|----|-----|
|    | a. | Clear width of at least 32 inches.                                                                    | 1   |    | 100 |
|    | ь. | Level change at doorway thresholds not to exceed .5 inch beveled (ramped if > .5).                    | 1   |    |     |
|    | c. | Door handles easy to grasp and easy to open or close (lever or U-shaped handles preferred).           |     |    |     |
|    | d. | Interior hinged doors maximum 5 lb. exterior (Regulation reserved) between 5-12 lb preferred.         |     |    |     |
|    | e. | Do all gates including ticket gates meet the same standards for doors or provide an accessible entry? |     |    |     |