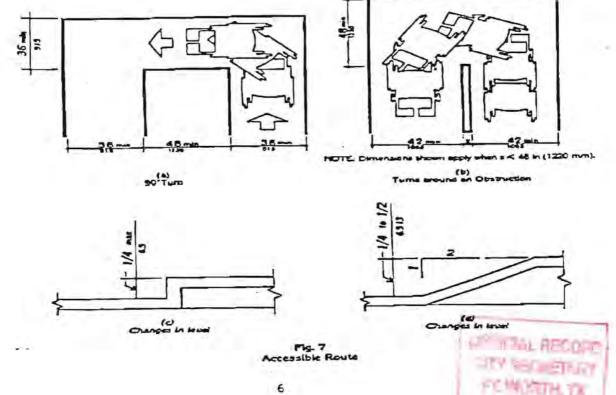

Fig. 16 Components of a Single Ramp Run and Sample Ramp Dimensions

Fig. 15 Curb Ramps at Marked Crossings

Fig. 13 Built-Up Curb Ramp

| 4. PATHWAYS - Figures 1 and 8(a)                                                                                                                                      | YES | NO | N/A |
|-----------------------------------------------------------------------------------------------------------------------------------------------------------------------|-----|----|-----|
| a. Is there at least 80" clear headroom along the path?<br>(or a cane detectable barrier within 27" of the ground?                                                    |     |    |     |
| b. Are protruding objects 4" or less? (or with bottoms<br>below 27"?)                                                                                                 |     |    |     |
| c. Do grates have openings of less than 1/2"?                                                                                                                         |     |    |     |
| d. Are transitions from curb ramps to walkways, streets and<br>gutters flush and free of abrupt changes?                                                              |     |    |     |
| e. Is there a minimum of 48" clear space within the<br>crosswalk lines at the bottom of a diagonal curb ramp?                                                         |     |    |     |
| f. Are there any cross slopes of over 1:50 (2%)?                                                                                                                      |     |    |     |
| g. Are signs clearly posted indicating accessible route to<br>entry?                                                                                                  |     |    |     |
| h. Are all inaccessible entries posted with a sign<br>directing wheelchair users to an accessible entrance.                                                           |     | -1 |     |
| COMMENT                                                                                                                                                               |     |    |     |
| 5. ACCESSIBLE CIRCULATION ROUTE (Fig. 7 & Fig. 2)                                                                                                                     | YES | NO | N/A |
| a. A continuous unobstructed path of travel that connects<br>all accessible elements and spaces in a building or<br>facility.                                         |     |    |     |
| b. Sidewalk clear width of 36 inches (44 to 60 inches pre-<br>ferred).                                                                                                |     |    | 7   |
| c. Hall and corridor clear width of 36 inches if less than<br>30 feet long, 44 inches if greater than 30 feet long.<br>Room pathways generally 32 inches clear width. |     | H  |     |
| d. A 60 inch by 60 inch passing space at reasonable<br>intervals (200').                                                                                              |     |    |     |
| e. Level, smooth, firm, stable non-slip surface.                                                                                                                      |     |    |     |
| COMMENTS:                                                                                                                                                             |     |    |     |

Fig. 1 Minimum Clear Width for Single Wheelchair

Fig. 2 Minimum Clear Width for Two Wheelchaks

Fig. 8 (a) Walking Parallel to a Wall

Additional Comments:

1.

| . RA | MPS - See Figs. 17, 15, 12, 13 & 16                                                                                                                                               | YES | NO | N/A |
|------|-----------------------------------------------------------------------------------------------------------------------------------------------------------------------------------|-----|----|-----|
| a.   | Each inch of rise requires one foot of run (e.g., a 6 inch step requires a 6-foot long ramp.)                                                                                     |     |    |     |
| ь.   | Clear width of 36 inches if less than 30 feet long, 48 inches if over 30 feet long.                                                                                               |     |    |     |
| c.   | Handrails on both sides (if ramp is longer than 6 feet) mounted at 30 to 36 inches above ramp surface with returned ends extending parallel 12 inches at top and bottom landings. |     |    |     |
| d.   | Are landings and top and bottom approaches level and at least 60" long and as wide as the ramp?                                                                                   |     |    |     |
| e.   | If the ramp is more than 6' long is there a handrail?                                                                                                                             |     |    |     |