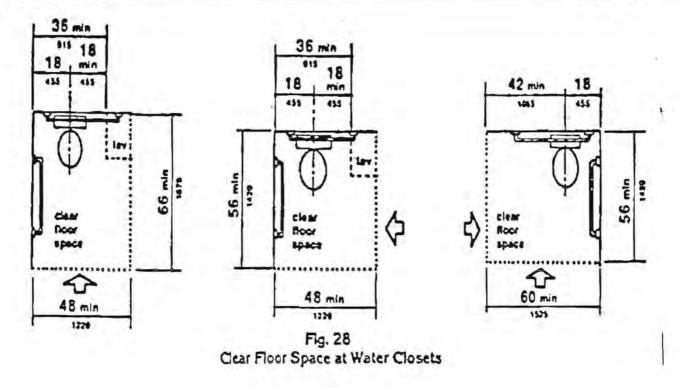

Fig. 20 Hoistway and Elevator Entrances

| YES | NO  | N/A    |
|-----|-----|--------|
|     | F   |        |
| ( M |     |        |
| 127 |     |        |
|     |     |        |
|     |     | 7 1    |
|     |     |        |
|     | YES | YES NO |

Fig. 29 Grab Bars at Water Closets

| 12. LAVATORIES                                                                                                                  | YES | NO  | N/A  |
|---------------------------------------------------------------------------------------------------------------------------------|-----|-----|------|
| <ul> <li>Under sink clearance from floor to bottom edge of 29 inches.</li> </ul>                                                |     |     |      |
| <ul> <li>Insulated or covered hot water and drain pipe under<br/>sink. No sharp protrusions.</li> </ul>                         |     |     |      |
| c. Reach not to exceed 20 inches front or 24 inches side<br>approach.                                                           |     |     |      |
| d. Lever faucet handles preferred.                                                                                              |     |     |      |
| <ul> <li>e. Clear floor maneuvering space in front of lavatory 30 x<br/>48.</li> </ul>                                          |     |     |      |
| f. Operating components of dispensers mounted at 48 inches<br>for front or 54 inches for side approach.                         |     |     |      |
| g. 40 inches maximum height from floor to bottom of<br>mirror, or tilted mirror available.                                      |     |     |      |
| COMMENTS                                                                                                                        |     |     |      |
| 13. ASSEMBLY AREAS/CONFERENCE ROOMS/AUDITORIUMS                                                                                 | YES | NO  | N/A  |
| a. Level seating areas 33 to 44 inches wide by 48 inches<br>long for frontal approach (or 60 inches long for side<br>approach). |     |     |      |
| b. Clear sight line.                                                                                                            |     |     |      |
| c. If over 300 seats, is wheelchair seating integrated and<br>offered in more than one location.                                |     |     |      |
| COMMENTS                                                                                                                        |     | jr. |      |
| 14. DRINKING FOUNTAINS                                                                                                          | YES | NO  | N/A  |
| a. 36 inch maximum height from floor to water spout opening.                                                                    |     |     |      |
| b. Easy to operate with push-bar or lever handle preferred<br>with parallel spout at front/water flow 4" high.                  |     |     |      |
| c. Clear floor space in front of the drinking fountain (30 x 48).                                                               |     |     |      |
| COMMENTS                                                                                                                        | 5 7 |     | IM 1 |
| 15. OTHER                                                                                                                       | YES | NO  | N/A  |
| a. Does the facility have a TDD?                                                                                                |     |     |      |
| b. Is the emergency warning system both audible and<br>visual?                                                                  |     |     |      |
| COMMENTS                                                                                                                        | 1   | 1   |      |