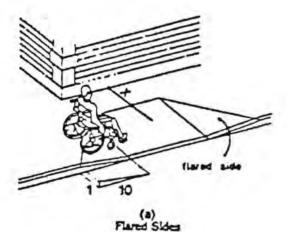

Planting or other non-walling surface (b) Returned Curb

#X b less than 48 tr. then the slope of the flared side shall not extend 1:12

Fig. 12 Sides of Curb Ramps

|               | MALL | Num Nos | Maximum M | antonul Properties |
|---------------|------|---------|-----------|--------------------|
| Sope          |      | ma      | fi        |                    |
| 1:12 m < 1:16 | 30   | 760     | 30        | •                  |
| 1:16 0 < 1:20 | 30   | 760     | 40        | 12                 |
|               |      |         |           |                    |