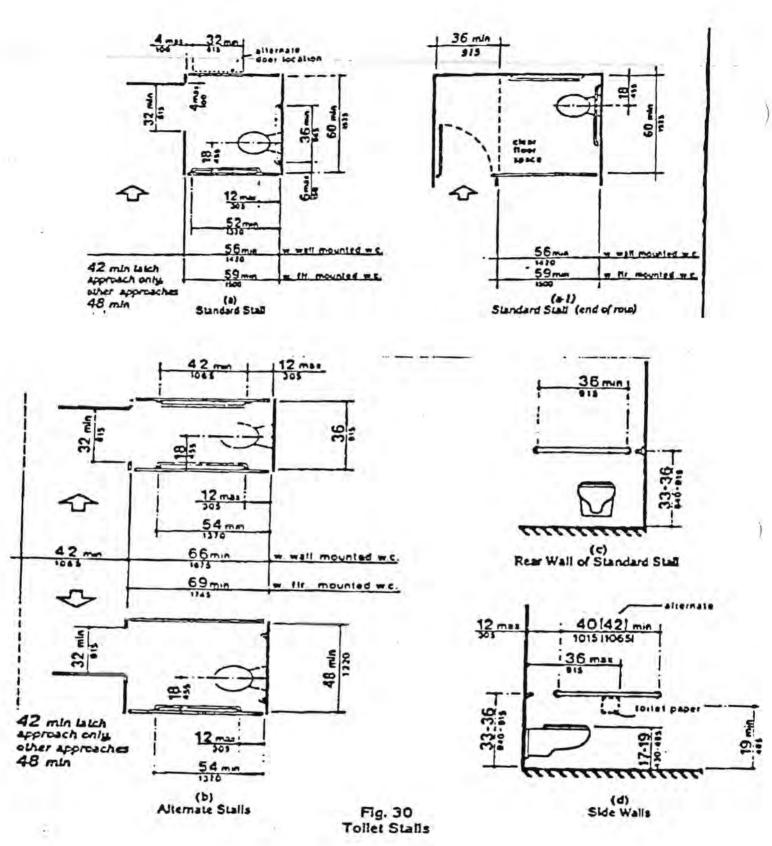

Fig. 29 Grab Bars at Water Closets

| 12. LAVATORIES                                                                                                                  | YES | NO  | N/A  |
|---------------------------------------------------------------------------------------------------------------------------------|-----|-----|------|
| <ul> <li>Under sink clearance from floor to bottom edge of 29 inches.</li> </ul>                                                |     |     |      |
| <ul> <li>Insulated or covered hot water and drain pipe under<br/>sink. No sharp protrusions.</li> </ul>                         |     |     |      |
| c. Reach not to exceed 20 inches front or 24 inches side<br>approach.                                                           |     |     |      |
| d. Lever faucet handles preferred.                                                                                              |     |     |      |
| <ul> <li>e. Clear floor maneuvering space in front of lavatory 30 x<br/>48.</li> </ul>                                          |     |     |      |
| f. Operating components of dispensers mounted at 48 inches<br>for front or 54 inches for side approach.                         |     |     |      |
| g. 40 inches maximum height from floor to bottom of<br>mirror, or tilted mirror available.                                      |     |     |      |
| COMMENTS                                                                                                                        |     |     |      |
| 13. ASSEMBLY AREAS/CONFERENCE ROOMS/AUDITORIUMS                                                                                 | YES | NO  | N/A  |
| a. Level seating areas 33 to 44 inches wide by 48 inches<br>long for frontal approach (or 60 inches long for side<br>approach). |     |     |      |
| b. Clear sight line.                                                                                                            |     |     |      |
| c. If over 300 seats, is wheelchair seating integrated and<br>offered in more than one location.                                |     |     |      |
| COMMENTS                                                                                                                        |     | jr. |      |
| 14. DRINKING FOUNTAINS                                                                                                          | YES | NO  | N/A  |
| a. 36 inch maximum height from floor to water spout opening.                                                                    |     |     |      |
| b. Easy to operate with push-bar or lever handle preferred<br>with parallel spout at front/water flow 4" high.                  |     |     |      |
| c. Clear floor space in front of the drinking fountain (30 x 48).                                                               |     |     |      |
| COMMENTS                                                                                                                        | 5 7 |     | IM 1 |
| 15. OTHER                                                                                                                       | YES | NO  | N/A  |
| a. Does the facility have a TDD?                                                                                                |     |     |      |
| b. Is the emergency warning system both audible and<br>visual?                                                                  |     |     |      |
| COMMENTS                                                                                                                        | 1   | 1   |      |