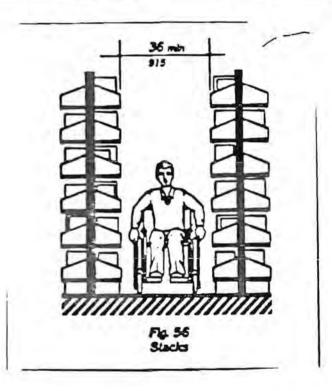

Fig. 32 Clear Floor Space at Lavatories

| LIE | BRARY                                                                                                                                                                               | YES | NO | N/A |
|-----|-------------------------------------------------------------------------------------------------------------------------------------------------------------------------------------|-----|----|-----|
| 1.  | Do all public areas of a library (including reading and study areas, stacks, reference rooms, reserve areas, and special facilities or collections) comply with ADA specifications. |     |    |     |
| 2.  | Are clearances between fixed accessible tables and between study carrels 36" minimum?                                                                                               |     |    |     |
| 3.  | Does at least one lane at each check-out area have a portion of<br>the counter which is at least 36" in length with a maximum<br>height of 36" above the floor.                     |     |    |     |
| 4.  | Does the clear aisle width equal 36" minimum with a minimum reach height of 18" around magazine displays and card catalogs.                                                         |     |    |     |
| 5.  | Is the clear aisle width between stacks a 36" minimum.                                                                                                                              |     |    |     |
| COM | CMENTS:                                                                                                                                                                             |     |    |     |
|     |                                                                                                                                                                                     |     |    |     |
|     |                                                                                                                                                                                     |     |    |     |