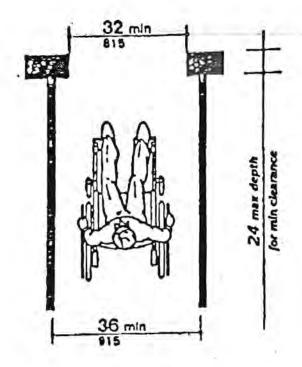

Fig. 16 Components of a Single Ramp Run and Sample Ramp Dimensions

Fig. 15 Curb Ramps at Marked Crossings

Fig. 13 Built-Up Curb Ramp

| 4. PATHWAYS - Figures 1 and 8(a)                                                                                                                                      | YES | NO | N/A |
|-----------------------------------------------------------------------------------------------------------------------------------------------------------------------|-----|----|-----|
| a. Is there at least 80" clear headroom along the path?<br>(or a cane detectable barrier within 27" of the ground?                                                    |     |    |     |
| b. Are protruding objects 4" or less? (or with bottoms<br>below 27"?)                                                                                                 |     |    |     |
| c. Do grates have openings of less than 1/2"?                                                                                                                         |     |    |     |
| d. Are transitions from curb ramps to walkways, streets and<br>gutters flush and free of abrupt changes?                                                              |     |    |     |
| e. Is there a minimum of 48" clear space within the<br>crosswalk lines at the bottom of a diagonal curb ramp?                                                         |     |    |     |
| f. Are there any cross slopes of over 1:50 (2%)?                                                                                                                      |     |    |     |
| g. Are signs clearly posted indicating accessible route to<br>entry?                                                                                                  |     |    |     |
| h. Are all inaccessible entries posted with a sign<br>directing wheelchair users to an accessible entrance.                                                           |     | -1 |     |
| COMMENT                                                                                                                                                               |     |    |     |
| 5. ACCESSIBLE CIRCULATION ROUTE (Fig. 7 & Fig. 2)                                                                                                                     | YES | NO | N/A |
| a. A continuous unobstructed path of travel that connects<br>all accessible elements and spaces in a building or<br>facility.                                         |     |    |     |
| b. Sidewalk clear width of 36 inches (44 to 60 inches pre-<br>ferred).                                                                                                |     |    | 7   |
| c. Hall and corridor clear width of 36 inches if less than<br>30 feet long, 44 inches if greater than 30 feet long.<br>Room pathways generally 32 inches clear width. |     | H  |     |
| d. A 60 inch by 60 inch passing space at reasonable<br>intervals (200').                                                                                              |     |    |     |
| e. Level, smooth, firm, stable non-slip surface.                                                                                                                      |     |    |     |
| COMMENTS:                                                                                                                                                             |     |    |     |