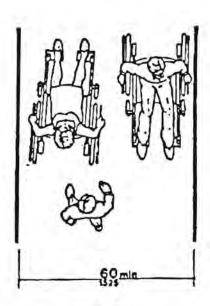

Fig. 16 Components of a Single Ramp Run and Sample Ramp Dimensions

Fig. 15 Curb Ramps at Marked Crossings

Fig. 13 Built-Up Curb Ramp

| 4. PATHWAYS - Figures 1 and 8(a)                                                                                                                                      | YES | NO | N/A |
|-----------------------------------------------------------------------------------------------------------------------------------------------------------------------|-----|----|-----|
| a. Is there at least 80" clear headroom along the path?<br>(or a cane detectable barrier within 27" of the ground?                                                    |     |    |     |
| b. Are protruding objects 4" or less? (or with bottoms<br>below 27"?)                                                                                                 |     |    |     |
| c. Do grates have openings of less than 1/2"?                                                                                                                         |     |    |     |
| d. Are transitions from curb ramps to walkways, streets and<br>gutters flush and free of abrupt changes?                                                              |     |    |     |
| e. Is there a minimum of 48" clear space within the<br>crosswalk lines at the bottom of a diagonal curb ramp?                                                         |     |    |     |
| f. Are there any cross slopes of over 1:50 (2%)?                                                                                                                      |     |    |     |
| g. Are signs clearly posted indicating accessible route to<br>entry?                                                                                                  |     |    |     |
| h. Are all inaccessible entries posted with a sign<br>directing wheelchair users to an accessible entrance.                                                           |     | -1 |     |
| COMMENT                                                                                                                                                               |     |    |     |
| 5. ACCESSIBLE CIRCULATION ROUTE (Fig. 7 & Fig. 2)                                                                                                                     | YES | NO | N/A |
| a. A continuous unobstructed path of travel that connects<br>all accessible elements and spaces in a building or<br>facility.                                         |     |    |     |
| b. Sidewalk clear width of 36 inches (44 to 60 inches pre-<br>ferred).                                                                                                |     |    | 7   |
| c. Hall and corridor clear width of 36 inches if less than<br>30 feet long, 44 inches if greater than 30 feet long.<br>Room pathways generally 32 inches clear width. |     | H  |     |
| d. A 60 inch by 60 inch passing space at reasonable<br>intervals (200').                                                                                              |     |    |     |
| e. Level, smooth, firm, stable non-slip surface.                                                                                                                      |     |    |     |
| COMMENTS:                                                                                                                                                             |     |    |     |