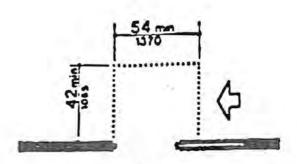

Universal Parking Space Design

Fig. A5
Parking Space Alternatives

| . CURB RAMPS (Fig. 15, Fig. 12 & 13, Fig. 16)  a. Maximum slope of 1:10 (1:12 preferred). | YES | NO | N/A |
|-------------------------------------------------------------------------------------------|-----|----|-----|
| b. Textured nonslip surface.                                                              | 100 |    |     |
| c. Smooth transitional surface at top and bottom of ramp.                                 | -   |    | -   |
| d. Ramps with minimum width of 36".                                                       |     |    |     |

ALLOWABLE RAMP DIMENSIONS FOR CONSTRUCTION IN EXISTING SITES, BUILDINGS, AND FACILITIES

|                                               | Maximum Rise | Maximum Rum |
|-----------------------------------------------|--------------|-------------|
| Slope*                                        | In .         | Ft          |
| Steeper than 1:10 but<br>no steeper than 1:8  | 3            | 2           |
| Steeper than 1:12 but<br>no steeper than 1:10 | 6            | 5           |

|               |     | SL   | OP | ES      |     |   |     |      |
|---------------|-----|------|----|---------|-----|---|-----|------|
| RATIO         |     |      | =  |         | MEA |   |     |      |
| 1:8 (1-1/2"   | per | ft.) |    | 3"      | in  | 2 | ft. | 12.5 |
| 1:10 (1-3/16" | per | ft.) |    | 2-3/8"  | in  | 2 | ft. | 10.0 |
| 1:12 (1"      | per | ft.) | =  | 2"      | in  | 2 | ft. | 8.3° |
| 1:20 (5/8"    | per | ft.) |    | 1-3/16" | in  | 2 | ft. | 5.0° |
| 1:50 (1/4"    | per | ft.) | 2  | 1/2"    | in  | 2 | ft. | 2.0° |