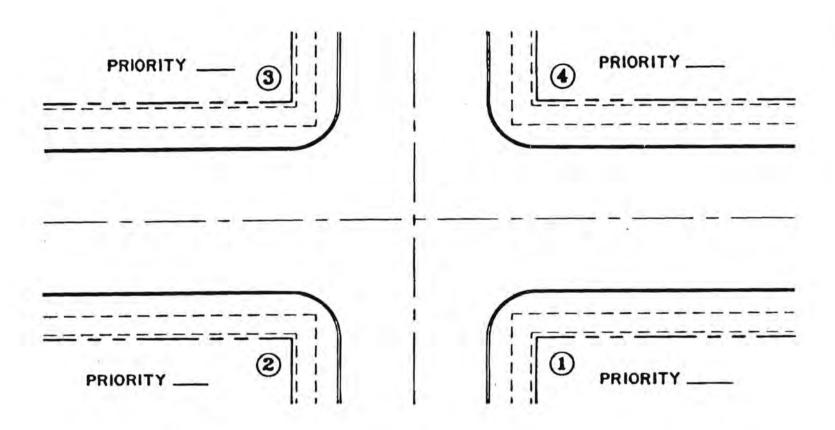

<u>Installation of Curb Ramps</u>. Another required portion of the Transition Plan is the schedule for provision of curb ramps where pedestrian walks cross intersections.

In order to prepare this plan it was necessary to inventory the existing infrastructure. Using an existing Fire Department database of all 16,000 intersections in the City, a survey instrument was designed which could be used to easily check every corner of each intersection (Sample Attachment C). A two-person team was assembled and trained by Scott Haynes of R.E.A.C.H. Independent Living Center to physically conduct the survey. As of June 14, 1992 the surveyors had completed surveys of 1,275 intersections of approximately 10% of the entire City.

Given the short time frame, the initial emphasis was placed on areas of the City which are most traveled and visited by the general public. Also, priorities were assigned in accordance with

IFT IMORTIAL EX

the ADA and staff concentrated efforts on Priority 1 (State, Local, Federal, County government buildings). Areas of the City which have been surveyed include the Central Business District, the Cultural District, the Hospital District, the Stockyards, intersections adjacent to all public schools, Texas Christian University area, Texas Wesleyan area, and the Southwestern Baptist Seminary area. The surveyors will continue to work and it is our plan to complete the entire City.

Staff proposes to have under contract Priority 1 improvements by January 26, 1993. Based upon the sample survey of intersections completed to date we estimate that an expenditure in the range of \$500,000 will be necessary to complete Priority 1.

Priority 2, Access to Transportation such as the "T" bus stops, and Priority 3, Places of Public Accommodation such as retail stores, restaurants, and hotels are to be completed during ADA Year Two by January 26, 1994.

Priority 4 includes Employers and Commercial Facilities. These intersections would be completed in Year 3 by January 26, 1995.

Staff plans to address Priority 5 (Residential) whenever street renovation or reconstruction occurs or upon request. The main thrust of our bond programs are the reconstruction of neighborhood and inner city streets.

Priority 6 ("Other" - parking lots/open fields) needs will also be addressed upon request or if development occurs. The Transportation and Public Works Department has developed the attached "Policy Regarding Installation of Curb Ramps". Upon approval this policy will regulate the installation of curb ramps on all Transportation and Public Works projects.