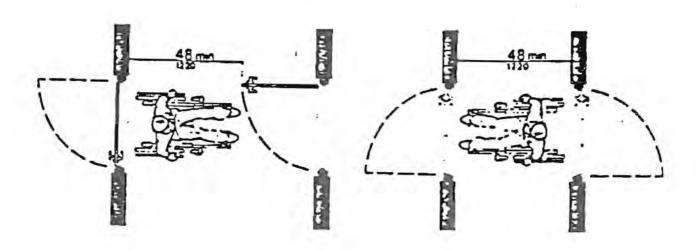

Fig. 17
Examples of Edge Protection and Handrall Extensions

| 7. | DO | DRS AND GATES - Fig. 25 and Fig. 26                                                                   | YES | NO | N/A |
|----|----|-------------------------------------------------------------------------------------------------------|-----|----|-----|
|    | a. | Clear width of at least 32 inches.                                                                    | 1   |    | 100 |
|    | ь. | Level change at doorway thresholds not to exceed .5 inch beveled (ramped if > .5).                    | 1   |    |     |
|    | c. | Door handles easy to grasp and easy to open or close (lever or U-shaped handles preferred).           |     |    |     |
|    | d. | Interior hinged doors maximum 5 lb. exterior (Regulation reserved) between 5-12 lb preferred.         |     |    |     |
|    | e. | Do all gates including ticket gates meet the same standards for doors or provide an accessible entry? |     |    |     |

From Approaches - Spinning Doors

(b) Hinga Side Approaches — Swinging Doors

Latch Side Approaches — Swinging Doors
NOTE: All doors in access shall comply with the clearances for lates accroaches.

(d)
Front Approach — Sliding Doors
and Folding Doors

(e)
Silde Side Approach — Silding Doors
and Folding Doors

(1)
Latch Side Approach - Sliding Doors and Folding Doors

MOTE: All doors in acover shall comply with the clearances for front approaches.

Fig. 25
Maneuvering Clearances at Doors (Continued)