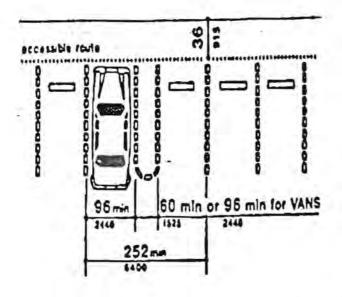

#### ITEM YES NO N/A PARKING - parking diagram - Figures 9 & A5 a. Are the required number of parking spaces provided (see Chart 1)? b. Is one space van accessible? c. Are the spaces on level (less than or equal to 1:50 or 2% slope? (CURB RAMP MUST NOT PROJECT INTO ACCESS AISLE) d. Are the spaces at the closest (required) level point to the building's accessible entrance? e. Is there 1 van space (96" plus 96" aisle) for every 8 accessible spaces? (overhead clearance of 98") f. Are universal symbol of accessibility signs posted? g. Is the parking surface stable, firm, and slip resistant? COMMENTS 2. PASSENGER LOADING ZONES - see Figure 10 YES N/A a. Is there a passenger loading zone? b. Is there a passenger loading zone which is posted? c. Is the zone 20' length and an access aisle of 60"? COMMENTS

Fig. 9
Dimensions of Parking Spaces

240 min

Fig. 10
Access Alsle at Passenger Loading Zones

Comments on Parking: (include rough diagram or relate elements to Figures 9, 10 or A-5)

Van Accessible Space at End Row

Universal Parking Space Design

Fig. A5
Parking Space Alternatives

| . CURB RAMPS (Fig. 15, Fig. 12 & 13, Fig. 16)  a. Maximum slope of 1:10 (1:12 preferred). | YES | NO | N/A |
|-------------------------------------------------------------------------------------------|-----|----|-----|
| b. Textured nonslip surface.                                                              | 100 |    |     |
| c. Smooth transitional surface at top and bottom of ramp.                                 | -   |    | -   |
| d. Ramps with minimum width of 36".                                                       |     |    |     |