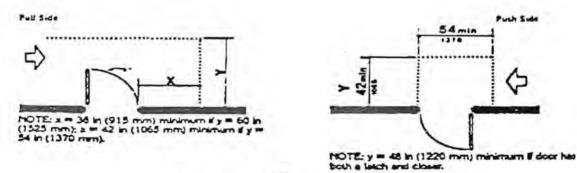

From Approaches - Spinning Doors

(b) Hinga Side Approaches — Swinging Doors

Latch Side Approaches — Swinging Doors
NOTE: All doors in access shall comply with the clearances for lates accroaches.

(d)
Front Approach — Sliding Doors
and Folding Doors

(e)
Silde Side Approach — Silding Doors
and Folding Doors

(1)
Latch Side Approach - Sliding Doors and Folding Doors

MOTE: All doors in acover shall comply with the clearances for front approaches.

Fig. 25
Maneuvering Clearances at Doors (Continued)