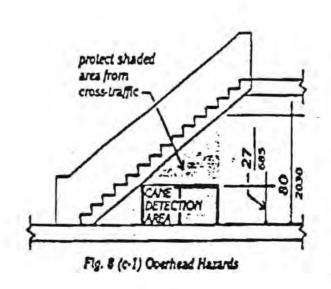

Fig. 16 Components of a Single Ramp Run and Sample Ramp Dimensions

Fig. 15 Curb Ramps at Marked Crossings

Fig. 13 Built-Up Curb Ramp

| 4. PATHWAYS - Figures 1 and 8(a)                                                                                                                                      | YES | NO | N/A |
|-----------------------------------------------------------------------------------------------------------------------------------------------------------------------|-----|----|-----|
| a. Is there at least 80" clear headroom along the path?<br>(or a cane detectable barrier within 27" of the ground?                                                    |     |    |     |
| b. Are protruding objects 4" or less? (or with bottoms<br>below 27"?)                                                                                                 |     |    |     |
| c. Do grates have openings of less than 1/2"?                                                                                                                         |     |    |     |
| d. Are transitions from curb ramps to walkways, streets and<br>gutters flush and free of abrupt changes?                                                              |     |    |     |
| e. Is there a minimum of 48" clear space within the<br>crosswalk lines at the bottom of a diagonal curb ramp?                                                         |     |    |     |
| f. Are there any cross slopes of over 1:50 (2%)?                                                                                                                      |     |    |     |
| g. Are signs clearly posted indicating accessible route to<br>entry?                                                                                                  |     |    |     |
| h. Are all inaccessible entries posted with a sign<br>directing wheelchair users to an accessible entrance.                                                           |     | -1 |     |
| COMMENT                                                                                                                                                               |     |    |     |
| 5. ACCESSIBLE CIRCULATION ROUTE (Fig. 7 & Fig. 2)                                                                                                                     | YES | NO | N/A |
| a. A continuous unobstructed path of travel that connects<br>all accessible elements and spaces in a building or<br>facility.                                         |     |    |     |
| b. Sidewalk clear width of 36 inches (44 to 60 inches pre-<br>ferred).                                                                                                |     |    | 7   |
| c. Hall and corridor clear width of 36 inches if less than<br>30 feet long, 44 inches if greater than 30 feet long.<br>Room pathways generally 32 inches clear width. |     | H  |     |
| d. A 60 inch by 60 inch passing space at reasonable<br>intervals (200').                                                                                              |     |    |     |
| e. Level, smooth, firm, stable non-slip surface.                                                                                                                      |     |    |     |
| COMMENTS:                                                                                                                                                             |     |    |     |

| 9. BU          | ILIDNG LOBBIES AND CORRIDORS                                                                                                                                                                                                                                                                                                                                                                                                                                                                                                                                                                                                                                                                                                                                                                                                                                                                                                                                                                                                                                                                                                                                                                                                                                                                                                                                                                                                                                                                                                                                                                                                                                                                                                                                                                                                                                                                                                                                                                                                                                                                                                  | YES | NO | N/A |
|----------------|-------------------------------------------------------------------------------------------------------------------------------------------------------------------------------------------------------------------------------------------------------------------------------------------------------------------------------------------------------------------------------------------------------------------------------------------------------------------------------------------------------------------------------------------------------------------------------------------------------------------------------------------------------------------------------------------------------------------------------------------------------------------------------------------------------------------------------------------------------------------------------------------------------------------------------------------------------------------------------------------------------------------------------------------------------------------------------------------------------------------------------------------------------------------------------------------------------------------------------------------------------------------------------------------------------------------------------------------------------------------------------------------------------------------------------------------------------------------------------------------------------------------------------------------------------------------------------------------------------------------------------------------------------------------------------------------------------------------------------------------------------------------------------------------------------------------------------------------------------------------------------------------------------------------------------------------------------------------------------------------------------------------------------------------------------------------------------------------------------------------------------|-----|----|-----|
| а.             | If more than one means of egress is required by building code, is more than one accessible? OR                                                                                                                                                                                                                                                                                                                                                                                                                                                                                                                                                                                                                                                                                                                                                                                                                                                                                                                                                                                                                                                                                                                                                                                                                                                                                                                                                                                                                                                                                                                                                                                                                                                                                                                                                                                                                                                                                                                                                                                                                                |     |    |     |
| ь.             | If only one means of egress in a multi-story building is accessible, are safe areas of refuge provided on each floor?                                                                                                                                                                                                                                                                                                                                                                                                                                                                                                                                                                                                                                                                                                                                                                                                                                                                                                                                                                                                                                                                                                                                                                                                                                                                                                                                                                                                                                                                                                                                                                                                                                                                                                                                                                                                                                                                                                                                                                                                         |     |    |     |
| с.             | If there is less than 80" clear head room in an area adjoining an accessible route, is there a barrier (within 27" of the ground) to warn visually-impaired people?                                                                                                                                                                                                                                                                                                                                                                                                                                                                                                                                                                                                                                                                                                                                                                                                                                                                                                                                                                                                                                                                                                                                                                                                                                                                                                                                                                                                                                                                                                                                                                                                                                                                                                                                                                                                                                                                                                                                                           |     |    |     |
| COMMEN         | TS                                                                                                                                                                                                                                                                                                                                                                                                                                                                                                                                                                                                                                                                                                                                                                                                                                                                                                                                                                                                                                                                                                                                                                                                                                                                                                                                                                                                                                                                                                                                                                                                                                                                                                                                                                                                                                                                                                                                                                                                                                                                                                                            |     |    |     |
|                |                                                                                                                                                                                                                                                                                                                                                                                                                                                                                                                                                                                                                                                                                                                                                                                                                                                                                                                                                                                                                                                                                                                                                                                                                                                                                                                                                                                                                                                                                                                                                                                                                                                                                                                                                                                                                                                                                                                                                                                                                                                                                                                               |     |    |     |
| 10.            | ELEVATORS                                                                                                                                                                                                                                                                                                                                                                                                                                                                                                                                                                                                                                                                                                                                                                                                                                                                                                                                                                                                                                                                                                                                                                                                                                                                                                                                                                                                                                                                                                                                                                                                                                                                                                                                                                                                                                                                                                                                                                                                                                                                                                                     | YES | NO | N/A |
|                | ELEVATORS Is there an elevator?                                                                                                                                                                                                                                                                                                                                                                                                                                                                                                                                                                                                                                                                                                                                                                                                                                                                                                                                                                                                                                                                                                                                                                                                                                                                                                                                                                                                                                                                                                                                                                                                                                                                                                                                                                                                                                                                                                                                                                                                                                                                                               | YES | МО | N/A |
| ۵.             | ATTORNOUS TOWNS TO THE SECOND | YES | NO | N/A |
| a.             | Is there an elevator?                                                                                                                                                                                                                                                                                                                                                                                                                                                                                                                                                                                                                                                                                                                                                                                                                                                                                                                                                                                                                                                                                                                                                                                                                                                                                                                                                                                                                                                                                                                                                                                                                                                                                                                                                                                                                                                                                                                                                                                                                                                                                                         | YES | NO | N/A |
| a.<br>b.<br>c. | Is there an elevator?  Are there audible signals? What are they?  Does the floor area allow maneuvering room for wheelchair users to enter, reach the controls, and exit?                                                                                                                                                                                                                                                                                                                                                                                                                                                                                                                                                                                                                                                                                                                                                                                                                                                                                                                                                                                                                                                                                                                                                                                                                                                                                                                                                                                                                                                                                                                                                                                                                                                                                                                                                                                                                                                                                                                                                     | YES | NO | N/A |