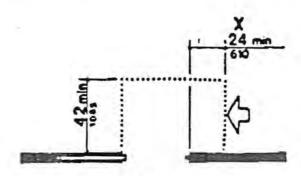

Planting or other non-walling surface (b) Returned Curb

#X b less than 48 tr. then the slope of the flared side shall not extend 1:12

Fig. 12 Sides of Curb Ramps

|               | MALL | Num Nos | Maximum M | antonul Properties |
|---------------|------|---------|-----------|--------------------|
| Sope          |      | ma      | fi        |                    |
| 1:12 m < 1:16 | 30   | 760     | 30        | •                  |
| 1:16 0 < 1:20 | 30   | 760     | 40        | 12                 |
|               |      |         |           |                    |

Fig. 16 Components of a Single Ramp Run and Sample Ramp Dimensions

Fig. 15 Curb Ramps at Marked Crossings

Fig. 13 Built-Up Curb Ramp

| 4. PATHWAYS - Figures 1 and 8(a)                                                                                                                                      | YES | NO | N/A |
|-----------------------------------------------------------------------------------------------------------------------------------------------------------------------|-----|----|-----|
| a. Is there at least 80" clear headroom along the path?<br>(or a cane detectable barrier within 27" of the ground?                                                    |     |    |     |
| b. Are protruding objects 4" or less? (or with bottoms<br>below 27"?)                                                                                                 |     |    |     |
| c. Do grates have openings of less than 1/2"?                                                                                                                         |     |    |     |
| d. Are transitions from curb ramps to walkways, streets and<br>gutters flush and free of abrupt changes?                                                              |     |    |     |
| e. Is there a minimum of 48" clear space within the<br>crosswalk lines at the bottom of a diagonal curb ramp?                                                         |     |    |     |
| f. Are there any cross slopes of over 1:50 (2%)?                                                                                                                      |     |    |     |
| g. Are signs clearly posted indicating accessible route to<br>entry?                                                                                                  |     |    |     |
| h. Are all inaccessible entries posted with a sign<br>directing wheelchair users to an accessible entrance.                                                           |     | -1 |     |
| COMMENT                                                                                                                                                               |     |    |     |
| 5. ACCESSIBLE CIRCULATION ROUTE (Fig. 7 & Fig. 2)                                                                                                                     | YES | NO | N/A |
| a. A continuous unobstructed path of travel that connects<br>all accessible elements and spaces in a building or<br>facility.                                         |     |    |     |
| b. Sidewalk clear width of 36 inches (44 to 60 inches pre-<br>ferred).                                                                                                |     |    | 7   |
| c. Hall and corridor clear width of 36 inches if less than<br>30 feet long, 44 inches if greater than 30 feet long.<br>Room pathways generally 32 inches clear width. |     | H  |     |
| d. A 60 inch by 60 inch passing space at reasonable<br>intervals (200').                                                                                              |     |    |     |
| e. Level, smooth, firm, stable non-slip surface.                                                                                                                      |     |    |     |
| COMMENTS:                                                                                                                                                             |     |    |     |