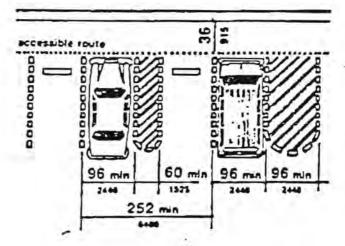

#### ITEM YES NO N/A PARKING - parking diagram - Figures 9 & A5 a. Are the required number of parking spaces provided (see Chart 1)? b. Is one space van accessible? c. Are the spaces on level (less than or equal to 1:50 or 2% slope? (CURB RAMP MUST NOT PROJECT INTO ACCESS AISLE) d. Are the spaces at the closest (required) level point to the building's accessible entrance? e. Is there 1 van space (96" plus 96" aisle) for every 8 accessible spaces? (overhead clearance of 98") f. Are universal symbol of accessibility signs posted? g. Is the parking surface stable, firm, and slip resistant? COMMENTS 2. PASSENGER LOADING ZONES - see Figure 10 YES N/A a. Is there a passenger loading zone? b. Is there a passenger loading zone which is posted? c. Is the zone 20' length and an access aisle of 60"? COMMENTS

| SURVEY FORM 1: PARKING               | Total Parking<br>in Lot                              | Required Minimum<br>Number of Accessible<br>Spaces |
|--------------------------------------|------------------------------------------------------|----------------------------------------------------|
| Facility Name: Parking Lot Location: | 1-25<br>26 to 50<br>51 to 75<br>76 to 100            | 1<br>2<br>3<br>4                                   |
| f of Spaces provided:                | 101 to 150<br>151 to 200<br>201 to 300<br>301 to 400 | 5<br>6<br>7<br>8                                   |
| # Required to be accessible:         | 401 to 500<br>501 to 1000<br>1001 and over           | 9 2 percent of total                               |
|                                      |                                                      | ••20 plus 1 for each 100<br>over 1000              |

Fig. 9
Dimensions of Parking Spaces

240 min

Fig. 10
Access Alsle at Passenger Loading Zones

Comments on Parking: (include rough diagram or relate elements to Figures 9, 10 or A-5)

Van Accessible Space at End Row

Universal Parking Space Design

Fig. A5
Parking Space Alternatives

| . CURB RAMPS (Fig. 15, Fig. 12 & 13, Fig. 16)  a. Maximum slope of 1:10 (1:12 preferred). | YES | NO | N/A |
|-------------------------------------------------------------------------------------------|-----|----|-----|
| b. Textured nonslip surface.                                                              | 100 |    |     |
| c. Smooth transitional surface at top and bottom of ramp.                                 | -   |    | -   |
| d. Ramps with minimum width of 36".                                                       |     |    |     |