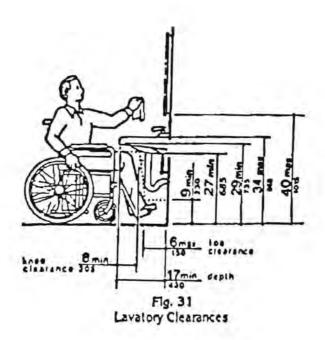

Fig. 32 Clear Floor Space at Lavatories

| LIE | BRARY                                                                                                                                                                               | YES | NO | N/A |
|-----|-------------------------------------------------------------------------------------------------------------------------------------------------------------------------------------|-----|----|-----|
| 1.  | Do all public areas of a library (including reading and study areas, stacks, reference rooms, reserve areas, and special facilities or collections) comply with ADA specifications. |     |    |     |
| 2.  | Are clearances between fixed accessible tables and between study carrels 36" minimum?                                                                                               |     |    |     |
| 3.  | Does at least one lane at each check-out area have a portion of<br>the counter which is at least 36" in length with a maximum<br>height of 36" above the floor.                     |     |    |     |
| 4.  | Does the clear aisle width equal 36" minimum with a minimum reach height of 18" around magazine displays and card catalogs.                                                         |     |    |     |
| 5.  | Is the clear aisle width between stacks a 36" minimum.                                                                                                                              |     |    |     |
| COM | CMENTS:                                                                                                                                                                             |     |    |     |
|     |                                                                                                                                                                                     |     |    |     |
|     |                                                                                                                                                                                     |     |    |     |