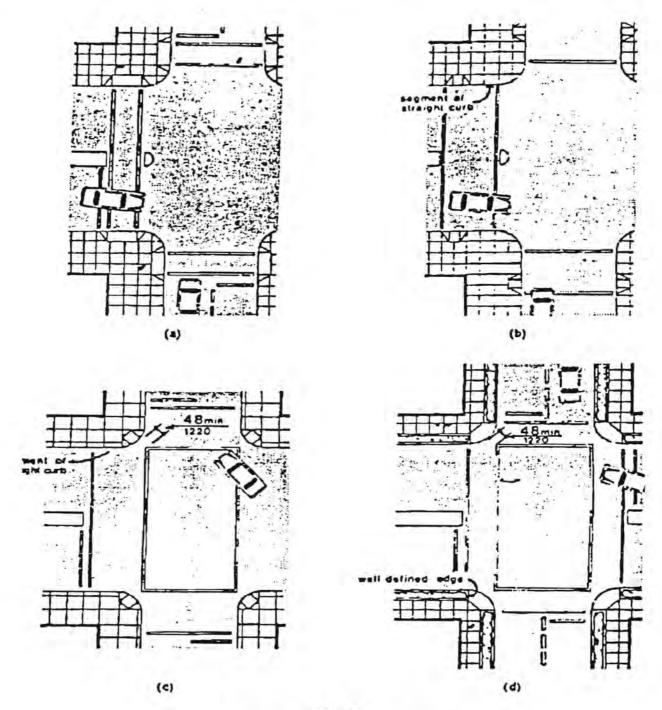

Universal Parking Space Design

Fig. A5
Parking Space Alternatives

| . CURB RAMPS (Fig. 15, Fig. 12 & 13, Fig. 16)  a. Maximum slope of 1:10 (1:12 preferred). | YES | NO | N/A |
|-------------------------------------------------------------------------------------------|-----|----|-----|
| b. Textured nonslip surface.                                                              | 100 |    |     |
| c. Smooth transitional surface at top and bottom of ramp.                                 | -   |    | -   |
| d. Ramps with minimum width of 36".                                                       |     |    |     |

ALLOWABLE RAMP DIMENSIONS FOR CONSTRUCTION IN EXISTING SITES, BUILDINGS, AND FACILITIES

|                                               | Maximum Rise | Maximum Rum |
|-----------------------------------------------|--------------|-------------|
| Slope*                                        | In .         | Ft          |
| Steeper than 1:10 but<br>no steeper than 1:8  | 3            | 2           |
| Steeper than 1:12 but<br>no steeper than 1:10 | 6            | 5           |

|               |     | SL   | OP | ES      |     |   |     |      |
|---------------|-----|------|----|---------|-----|---|-----|------|
| RATIO         |     |      | =  |         | MEA |   |     |      |
| 1:8 (1-1/2"   | per | ft.) |    | 3"      | in  | 2 | ft. | 12.5 |
| 1:10 (1-3/16" | per | ft.) |    | 2-3/8"  | in  | 2 | ft. | 10.0 |
| 1:12 (1"      | per | ft.) | =  | 2"      | in  | 2 | ft. | 8.3° |
| 1:20 (5/8"    | per | ft.) |    | 1-3/16" | in  | 2 | ft. | 5.0° |
| 1:50 (1/4"    | per | ft.) | 2  | 1/2"    | in  | 2 | ft. | 2.0° |

Planting or other non-walling surface (b) Returned Curb

#X b less than 48 tr. then the slope of the flared side shall not extend 1:12

Fig. 12 Sides of Curb Ramps

|               | MALL | Num Nos | Maximum M | antonul Properties |
|---------------|------|---------|-----------|--------------------|
| Sope          |      | ma      | fi        |                    |
| 1:12 m < 1:16 | 30   | 760     | 30        | •                  |
| 1:16 0 < 1:20 | 30   | 760     | 40        | 12                 |
|               |      |         |           |                    |

Fig. 16 Components of a Single Ramp Run and Sample Ramp Dimensions

Fig. 15 Curb Ramps at Marked Crossings

Fig. 13 Built-Up Curb Ramp

| 4. PATHWAYS - Figures 1 and 8(a)                                                                                                                                      | YES | NO | N/A |
|-----------------------------------------------------------------------------------------------------------------------------------------------------------------------|-----|----|-----|
| a. Is there at least 80" clear headroom along the path?<br>(or a cane detectable barrier within 27" of the ground?                                                    |     |    |     |
| b. Are protruding objects 4" or less? (or with bottoms<br>below 27"?)                                                                                                 |     |    |     |
| c. Do grates have openings of less than 1/2"?                                                                                                                         |     |    |     |
| d. Are transitions from curb ramps to walkways, streets and<br>gutters flush and free of abrupt changes?                                                              |     |    |     |
| e. Is there a minimum of 48" clear space within the<br>crosswalk lines at the bottom of a diagonal curb ramp?                                                         |     |    |     |
| f. Are there any cross slopes of over 1:50 (2%)?                                                                                                                      |     |    |     |
| g. Are signs clearly posted indicating accessible route to<br>entry?                                                                                                  |     |    |     |
| h. Are all inaccessible entries posted with a sign<br>directing wheelchair users to an accessible entrance.                                                           |     | -1 |     |
| COMMENT                                                                                                                                                               |     |    |     |
| 5. ACCESSIBLE CIRCULATION ROUTE (Fig. 7 & Fig. 2)                                                                                                                     | YES | NO | N/A |
| a. A continuous unobstructed path of travel that connects<br>all accessible elements and spaces in a building or<br>facility.                                         |     |    |     |
| b. Sidewalk clear width of 36 inches (44 to 60 inches pre-<br>ferred).                                                                                                |     |    | 7   |
| c. Hall and corridor clear width of 36 inches if less than<br>30 feet long, 44 inches if greater than 30 feet long.<br>Room pathways generally 32 inches clear width. |     | H  |     |
| d. A 60 inch by 60 inch passing space at reasonable<br>intervals (200').                                                                                              |     |    |     |
| e. Level, smooth, firm, stable non-slip surface.                                                                                                                      |     |    |     |
| COMMENTS:                                                                                                                                                             |     |    |     |