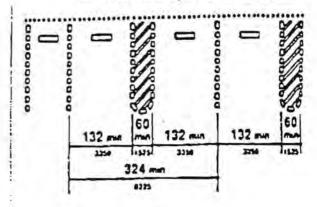

#### ITEM YES NO N/A PARKING - parking diagram - Figures 9 & A5 a. Are the required number of parking spaces provided (see Chart 1)? b. Is one space van accessible? c. Are the spaces on level (less than or equal to 1:50 or 2% slope? (CURB RAMP MUST NOT PROJECT INTO ACCESS AISLE) d. Are the spaces at the closest (required) level point to the building's accessible entrance? e. Is there 1 van space (96" plus 96" aisle) for every 8 accessible spaces? (overhead clearance of 98") f. Are universal symbol of accessibility signs posted? g. Is the parking surface stable, firm, and slip resistant? COMMENTS 2. PASSENGER LOADING ZONES - see Figure 10 YES N/A a. Is there a passenger loading zone? b. Is there a passenger loading zone which is posted? c. Is the zone 20' length and an access aisle of 60"? COMMENTS

| SURVEY FORM 1: PARKING               | Total Parking<br>in Lot                              | Required Minimum<br>Number of Accessible<br>Spaces |
|--------------------------------------|------------------------------------------------------|----------------------------------------------------|
| Facility Name: Parking Lot Location: | 1-25<br>26 to 50<br>51 to 75<br>76 to 100            | 1<br>2<br>3<br>4                                   |
| f of Spaces provided:                | 101 to 150<br>151 to 200<br>201 to 300<br>301 to 400 | 5<br>6<br>7<br>8                                   |
| # Required to be accessible:         | 401 to 500<br>501 to 1000<br>1001 and over           | 9 2 percent of total                               |
|                                      |                                                      | ••20 plus 1 for each 100<br>over 1000              |

Fig. 9
Dimensions of Parking Spaces

240 min

Fig. 10
Access Alsle at Passenger Loading Zones

Comments on Parking: (include rough diagram or relate elements to Figures 9, 10 or A-5)

Van Accessible Space at End Row

Universal Parking Space Design

Fig. A5
Parking Space Alternatives

| . CURB RAMPS (Fig. 15, Fig. 12 & 13, Fig. 16)  a. Maximum slope of 1:10 (1:12 preferred). | YES | NO | N/A |
|-------------------------------------------------------------------------------------------|-----|----|-----|
| b. Textured nonslip surface.                                                              | 100 |    |     |
| c. Smooth transitional surface at top and bottom of ramp.                                 | -   |    | -   |
| d. Ramps with minimum width of 36".                                                       |     |    |     |