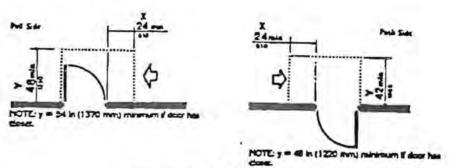

From Approaches - Spinning Doors

(b) Hinga Side Approaches — Swinging Doors

Latch Side Approaches — Swinging Doors
NOTE: All doors in access shall comply with the clearances for lates accroaches.

(d)
Front Approach — Sliding Doors
and Folding Doors

(e)
Silde Side Approach — Silding Doors
and Folding Doors

(1)
Latch Side Approach - Sliding Doors and Folding Doors

MOTE: All doors in acover shall comply with the clearances for front approaches.

Fig. 25
Maneuvering Clearances at Doors (Continued)