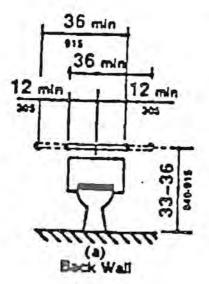

Fig. 20 Hoistway and Elevator Entrances

| YES | NO  | N/A    |
|-----|-----|--------|
|     | F   |        |
| ( M |     |        |
| 127 |     |        |
|     |     |        |
|     |     | 7 1    |
|     |     |        |
|     | YES | YES NO |

Fig. 29 Grab Bars at Water Closets

| 12. LAVATORIES                                                                                                                  | YES | NO  | N/A  |
|---------------------------------------------------------------------------------------------------------------------------------|-----|-----|------|
| <ul> <li>Under sink clearance from floor to bottom edge of 29 inches.</li> </ul>                                                |     |     |      |
| <ul> <li>Insulated or covered hot water and drain pipe under<br/>sink. No sharp protrusions.</li> </ul>                         |     |     |      |
| c. Reach not to exceed 20 inches front or 24 inches side<br>approach.                                                           |     |     |      |
| d. Lever faucet handles preferred.                                                                                              |     |     |      |
| <ul> <li>e. Clear floor maneuvering space in front of lavatory 30 x<br/>48.</li> </ul>                                          |     |     |      |
| f. Operating components of dispensers mounted at 48 inches<br>for front or 54 inches for side approach.                         |     |     |      |
| g. 40 inches maximum height from floor to bottom of<br>mirror, or tilted mirror available.                                      |     |     |      |
| COMMENTS                                                                                                                        |     |     |      |
| 13. ASSEMBLY AREAS/CONFERENCE ROOMS/AUDITORIUMS                                                                                 | YES | NO  | N/A  |
| a. Level seating areas 33 to 44 inches wide by 48 inches<br>long for frontal approach (or 60 inches long for side<br>approach). |     |     |      |
| b. Clear sight line.                                                                                                            |     |     |      |
| c. If over 300 seats, is wheelchair seating integrated and<br>offered in more than one location.                                |     |     |      |
| COMMENTS                                                                                                                        |     | jr. |      |
| 14. DRINKING FOUNTAINS                                                                                                          | YES | NO  | N/A  |
| a. 36 inch maximum height from floor to water spout opening.                                                                    |     |     |      |
| b. Easy to operate with push-bar or lever handle preferred<br>with parallel spout at front/water flow 4" high.                  |     |     |      |
| c. Clear floor space in front of the drinking fountain (30 x 48).                                                               |     |     |      |
| COMMENTS                                                                                                                        | 5 7 |     | IM 1 |
| 15. OTHER                                                                                                                       | YES | NO  | N/A  |
| a. Does the facility have a TDD?                                                                                                |     |     |      |
| b. Is the emergency warning system both audible and<br>visual?                                                                  |     |     |      |
| COMMENTS                                                                                                                        | 1   | 1   |      |