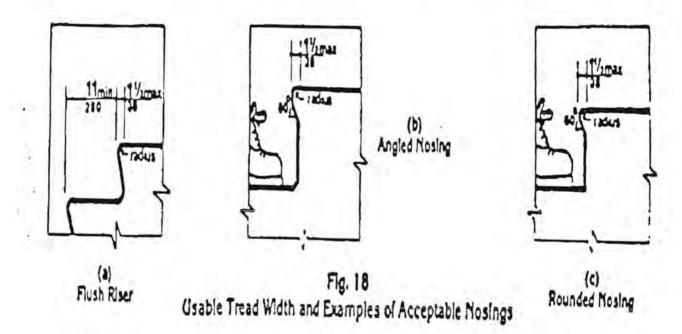

Fig. 26 Two Hinged Doors in Series

| B. STA | AIRS - See Fig. 18, 17 & 8(c-1)                                                                               | YES | N<br>O |
|--------|---------------------------------------------------------------------------------------------------------------|-----|--------|
| a.     | Uniform riser heights, 7 inches maximum.                                                                      |     | 1      |
| b.     | Uniform tread depths, 11 inches minimum.                                                                      |     |        |
| c.     | No open risers.                                                                                               |     |        |
| d.     | No abrupt nosings.                                                                                            |     |        |
| e.     | Handrails mounted at 33 to 36 inches.                                                                         |     |        |
| f.     | Returned ends extending parallel 12 inches at top and bottom landings (extensions not required if hazardous). |     |        |
| COMMEN | TS                                                                                                            |     | 17.    |
|        | FIG. 18 FOR A,B,C,D - P. 31<br>FIG. 17 FOR E - P. 31                                                          |     |        |