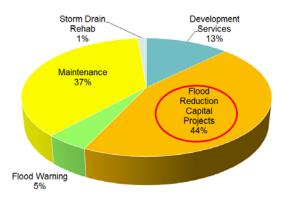

### Should the investment in flood reduction capital projects be....

```
10% 1. Reduced a lot
```

0% 2 Reduced a little

20% 3. Kept the same

20% 4. Increased a little

30% 5. Increased a lot

#### Should the investment in storm drain rehabilitation be ....

```
0% 1 Reduced a lot
```

0% 2 Reduced a little

45% 3. Kept the same

18% 4. Increased a little

18% 5. Increased a lot

#### Should the investment in maintenance be ....

```
9% 1. Reduced a lot
```

0% 2 Reduced a little

36% 3. Kept the same

36% 4. Increased a little

0% 5 Increased a lot

#### Should the investment in development services be ...

```
11% 1. Reduced a lot
```

11% 2. Reduced a little

11% 3. Kept the same

44% 4. Increased a little

0% 5 Increased a lot

### Should the investment in flood warning be ...

```
0% 1 Reduced a lot
```

9% 2. Reduced a little

55% 3. Kept the same

18% 4. Increased a little

0% 5 Increased a lot