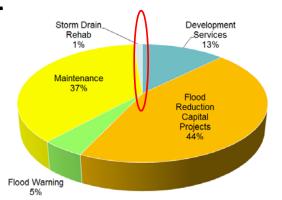

#### Should the investment in development services be ...

```
11% 1. Reduced a lot
```

11% 2. Reduced a little

11% 3. Kept the same

44% 4. Increased a little

0% 5 Increased a lot