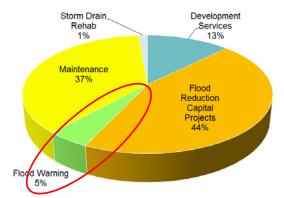

### Should the investment in flood reduction capital projects be....

```
10% 1. Reduced a lot
```

0% 2 Reduced a little

20% 3. Kept the same

20% 4. Increased a little

30% 5. Increased a lot

#### Should the investment in storm drain rehabilitation be ....

```
0% 1 Reduced a lot
```

0% 2 Reduced a little

45% 3. Kept the same

18% 4. Increased a little

18% 5. Increased a lot

#### Should the investment in maintenance be ....

```
9% 1. Reduced a lot
```

0% 2 Reduced a little

36% 3. Kept the same

36% 4. Increased a little

0% 5 Increased a lot

#### Should the investment in development services be ...

```
11% 1. Reduced a lot
```

11% 2. Reduced a little

11% 3. Kept the same

44% 4. Increased a little

0% 5 Increased a lot

### Should the investment in flood warning be ...

```
0% 1 Reduced a lot
```

9% 2. Reduced a little

55% 3. Kept the same

18% 4. Increased a little

0% 5 Increased a lot