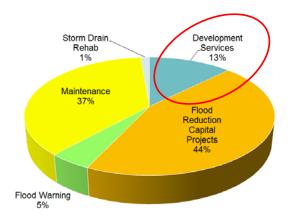

#### Should the investment in development services be ...

```
11% 1. Reduced a lot
```

11% 2. Reduced a little

11% 3. Kept the same

44% 4. Increased a little

0% 5 Increased a lot