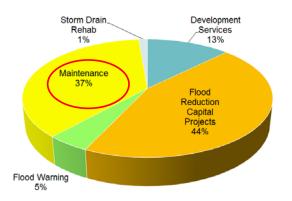

#### Should the investment in maintenance be ....

```
9% 1. Reduced a lot
```

0% 2 Reduced a little

36% 3. Kept the same

36% 4. Increased a little

0% 5 Increased a lot