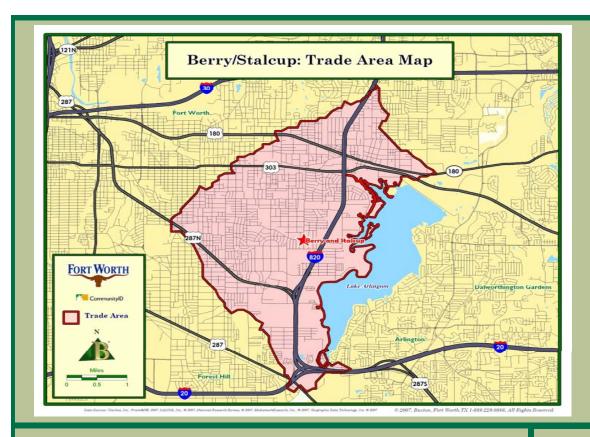

| Consumer Variable - Major Categories | Total Estimated Dollars |
|--------------------------------------|-------------------------|
| Food at Home                         | \$80,476,400            |
| Food Away from Home                  | \$53,683,620            |
| Alcoholic Beverages                  | \$12,663,720            |
| Smoking Products & Supplies          | \$9,404,890             |
| Personal Care Products & Services    | \$13,027,460            |
| Day Care                             | \$4,228,080             |
| Household Furnishings & Services     | \$68,593,630            |
| Housing Expenses                     | \$17,059,120            |
| Apparel                              | \$52,128,880            |
| Sports & Recreation                  | \$12,880,570            |
| Miscellaneous                        | \$25,845,600            |
| Education                            | \$11,116,570            |
| Automotive                           | \$99,793,690            |
| Health Care                          | \$54,218,210            |
| TOTAL                                | \$515.120.440           |