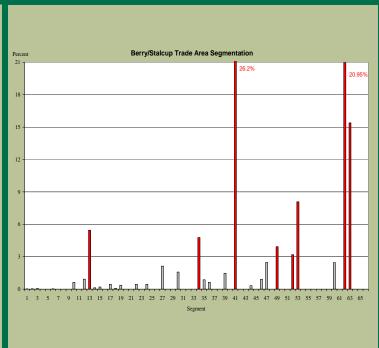

| Consumer Variable - Major Categories | Total Estimated Dollars |
|--------------------------------------|-------------------------|
| Food at Home                         | \$80,476,400            |
| Food Away from Home                  | \$53,683,620            |
| Alcoholic Beverages                  | \$12,663,720            |
| Smoking Products & Supplies          | \$9,404,890             |
| Personal Care Products & Services    | \$13,027,460            |
| Day Care                             | \$4,228,080             |
| Household Furnishings & Services     | \$68,593,630            |
| Housing Expenses                     | \$17,059,120            |
| Apparel                              | \$52,128,880            |
| Sports & Recreation                  | \$12,880,570