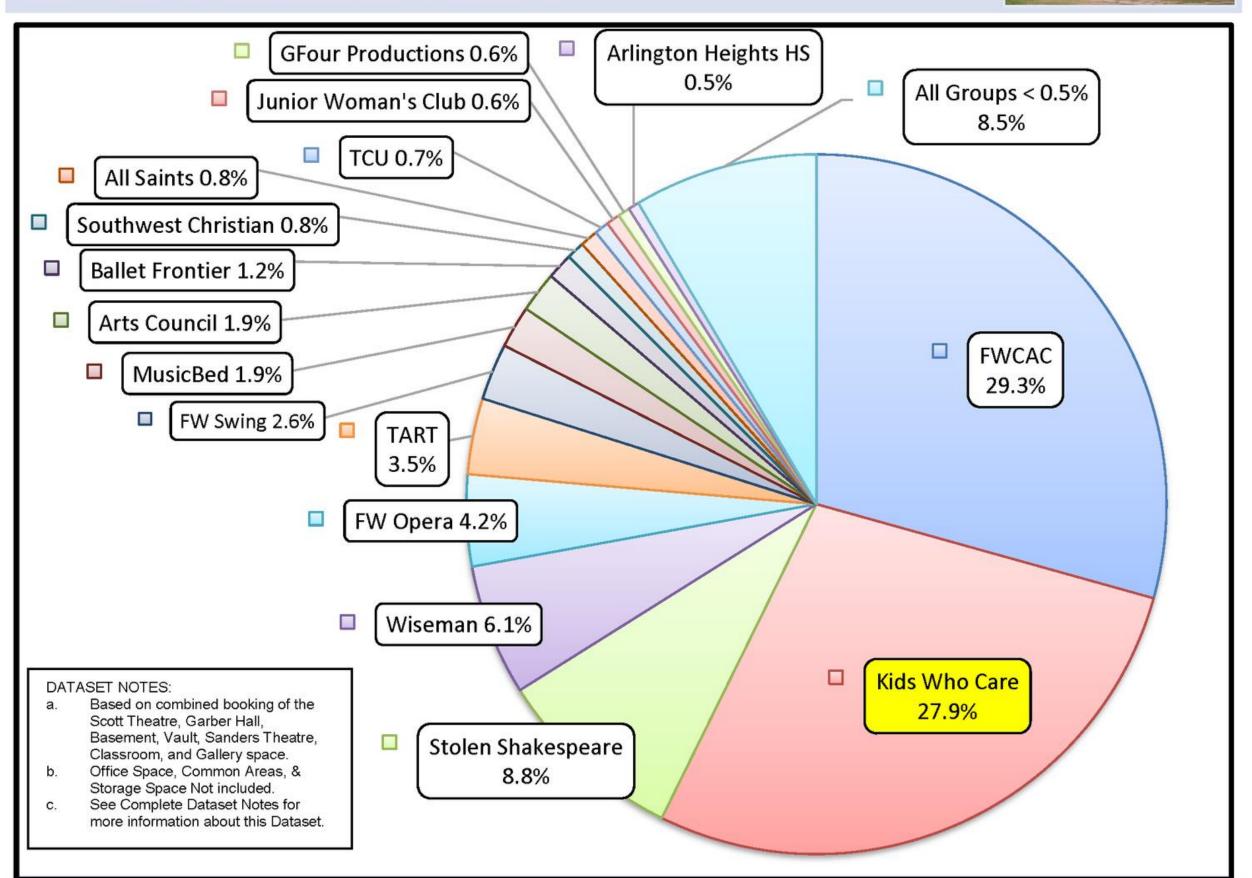

### ANALYTICS | ALL VENUE BOOKINGS 2015 - 2019

#### WHO USES VENUES AT FWCAC?

<sup>\*</sup> Companies not in the Top 20 are combined into the "All Groups" Category. See Complete Dataset for more information.