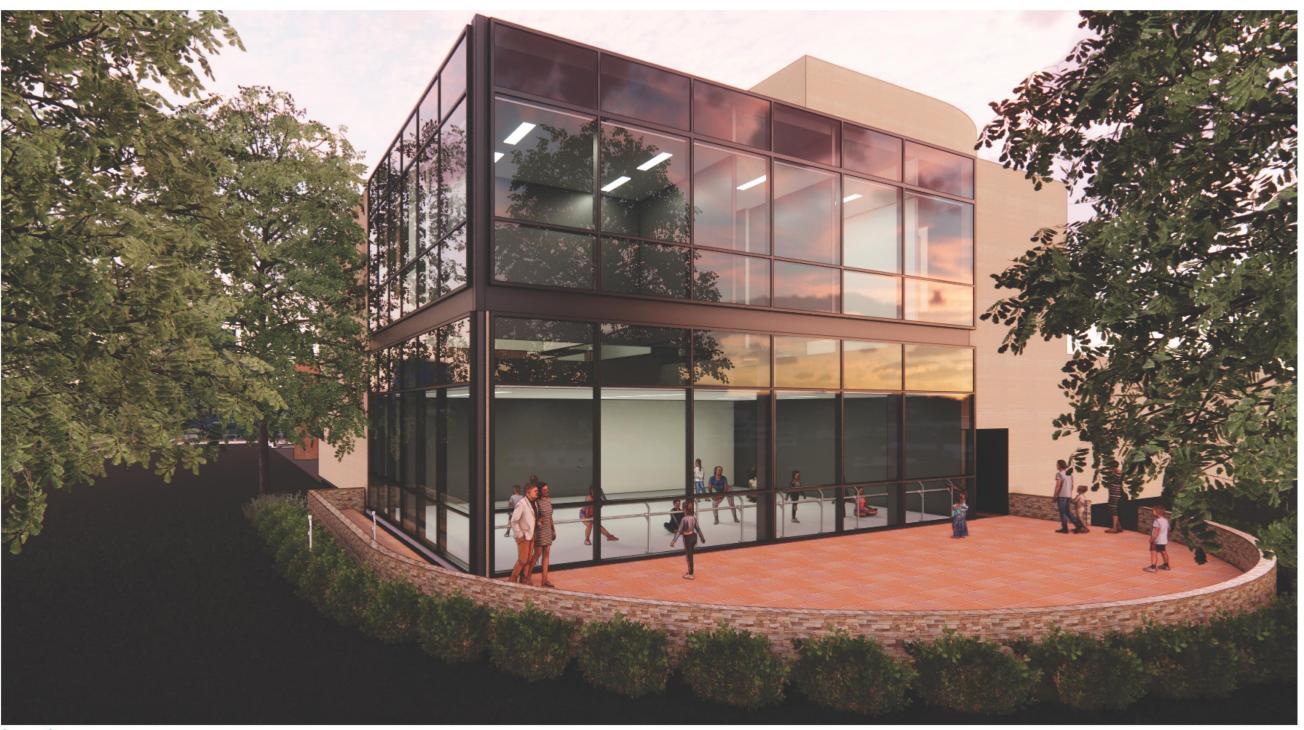

#### **KWC PERFORMING ARTS - SCOTT THEATER IMPROVEMENTS**

NORTH EAST CORNER IDENTITY IMPROVEMENT