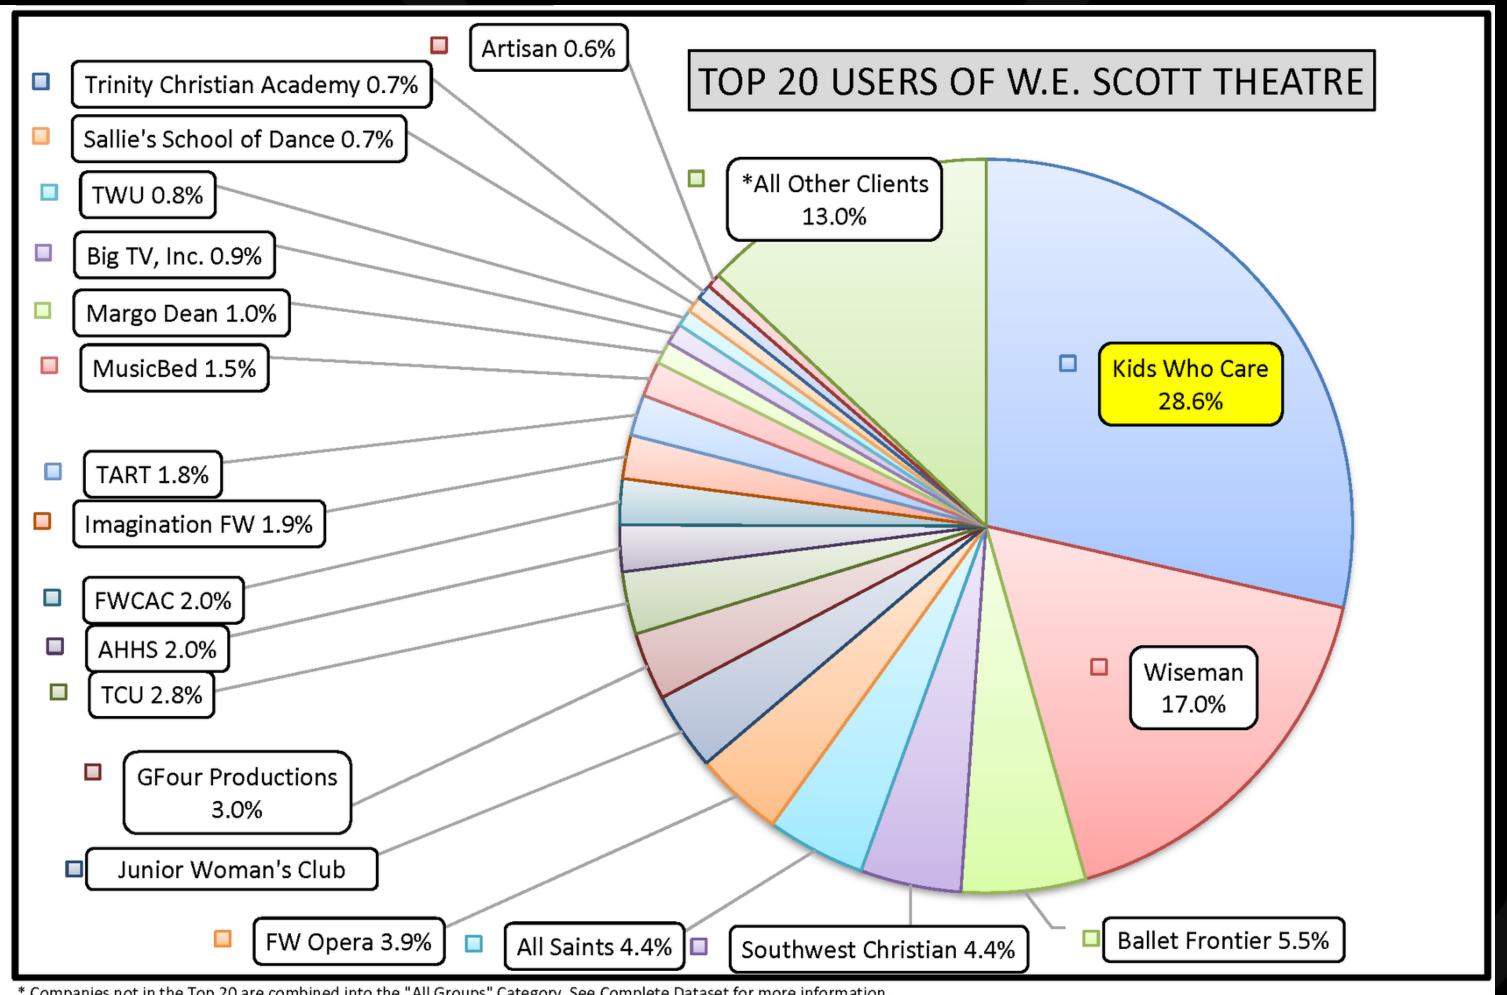

### ANALYTICS | ALL VENUE BOOKINGS 2015 - 2019

#### WHO USES VENUES AT FWCAC?

<sup>\*</sup> Companies not in the Top 20 are combined into the "All Groups" Category. See Complete Dataset for more information.