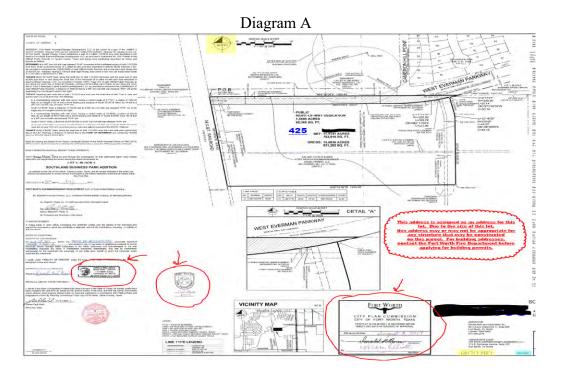

## **Plat Example Flier**

*Plat.* A plat is a map of a piece of land identifying the location and boundaries of street rightsof-way, individual lots or parcels, and other site information. The plat shows features, such as lot lines, utility easements, setback lines, land dedicated for public use *(streets and parks)*, ownership, and metes and bounds *(boundary dimensions)*. Texas Local Government Code, Chapter 212, contains the state law governing the approval of plats.

*What is a "legally recorded" plat?* A legally recorded plat has been reviewed and approved by the City of Fort Worth Platting section, Plan Commission, Fire Department, and Tarrant County. You can identify a recorded plat by verifying the approval stamps from the departments listed above. If the stamps are not on the plat, it has not been recorded and not accepted for permit submittal. See Diagram A.