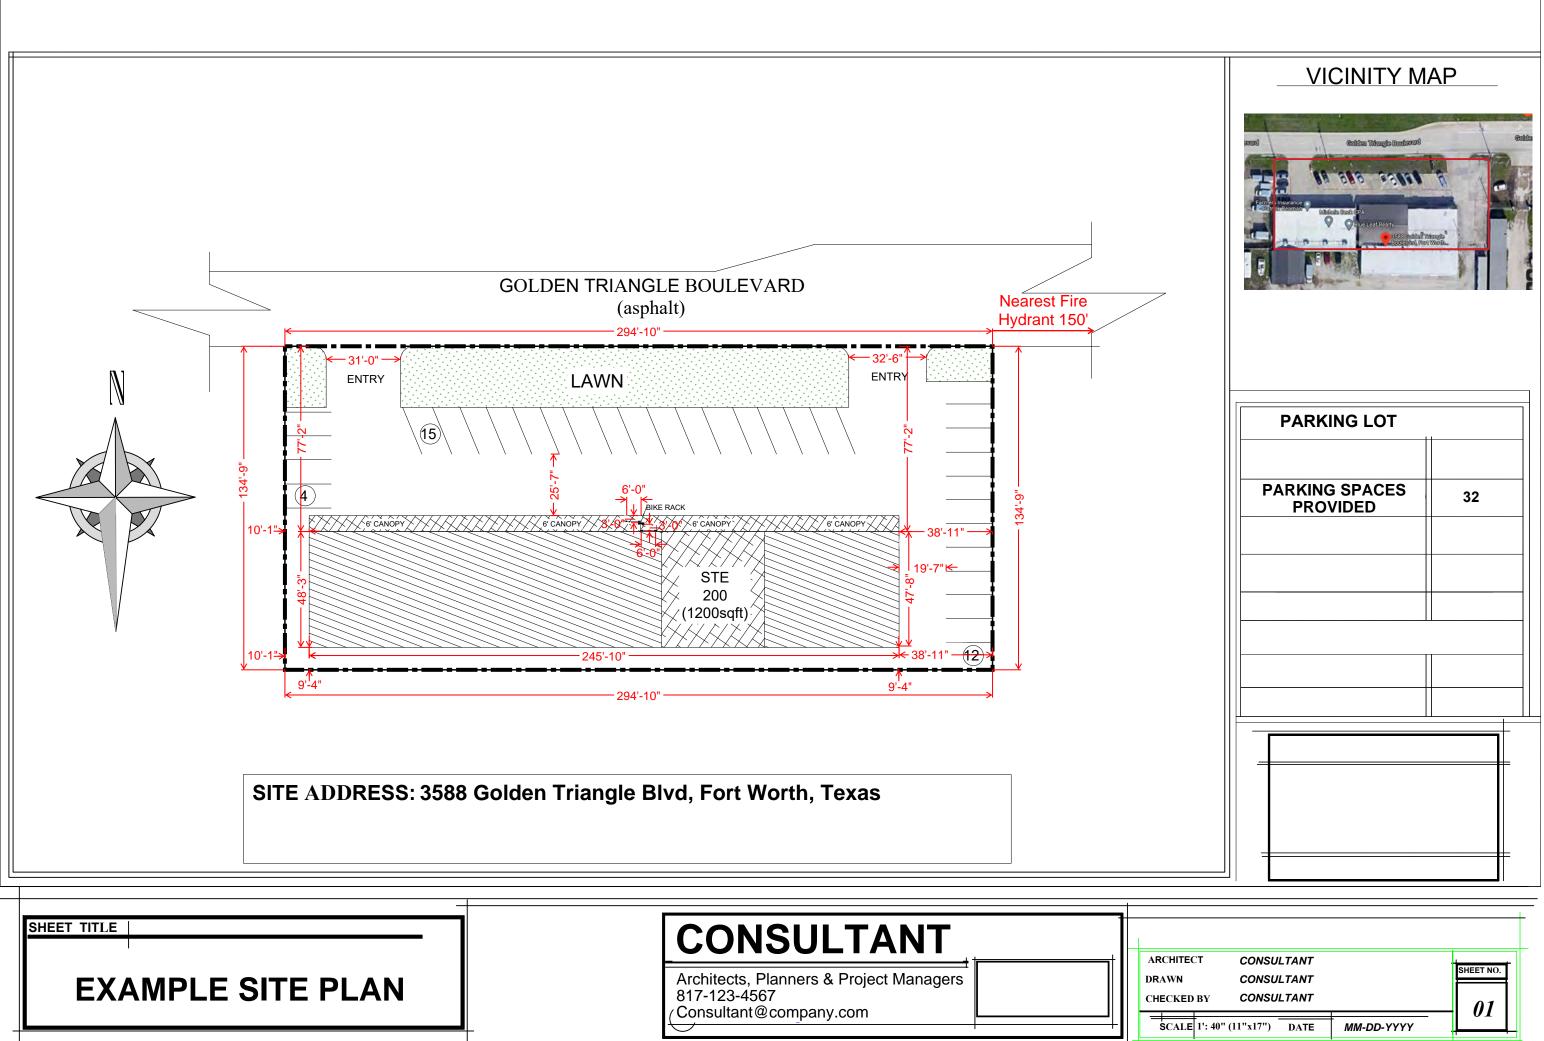

#### Site Plan (Grading Plans are not an acceptable substitution for a site plan)

Including all of the following:

- Property lines
- Building location (dimensions to other structures, property lines, easements, etc)
- Accessory buildings, fences, enclosures, etc.
- Fire lane
- Public streets
- Existing or proposed fire hydrant location
- Gas well setbacks (if applicable)
- Easements
- Proposed parking allocated for the business