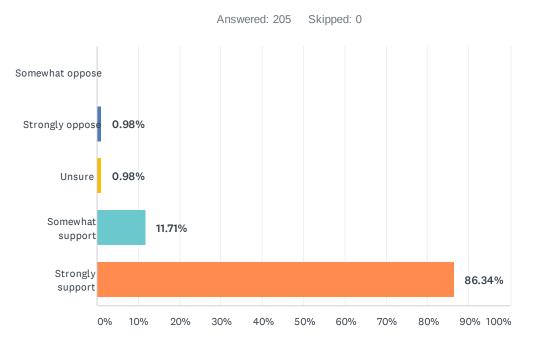

| 10/22/2020 5:54 PM  |
| 11 | Units for hunting                                                                                                                             | 10/22/2020 5:48 AM  |
| 12 | Na                                                                                                                                            | 10/21/2020 7:25 PM  |
| 13 | A place for young children to explore safely, by foot and/or by bike, without being injured by speeding cyclists (like on the Trinity trails) | 10/8/2020 2:47 PM   |

# Q6 In general, would you support or oppose the City of Fort Worth dedicating public funding for land conservation to protect natural areas, water, and wildlife in Fort Worth?



| ANSWER CHOICES   | RESPONSES |     |
|------------------|-----------|-----|
| Somewhat oppose  | 0.00%     | 0   |
| Strongly oppose  | 0.98%     | 2   |
| Unsure           | 0.98%     | 2   |
| Somewhat support | 11.71%    | 24  |
| Strongly support | 86.34%    | 177 |
| TOTAL            |           | 205 |

# Q7 Are there specific natural places or features around Fort Worth you would like to see protected for future generations? If so, where?

Answered: 80 Skipped: 125

| ANSWER CHOICES | RESPONSES |    |
|----------------|-----------|----|
| Suggestion #1  | 100.00%   | 80 |
| Suggestion #2  | 53.75%    | 43 |
| Suggestion #3  | 28.75%    | 23 |

| #  | SUGGESTION #1