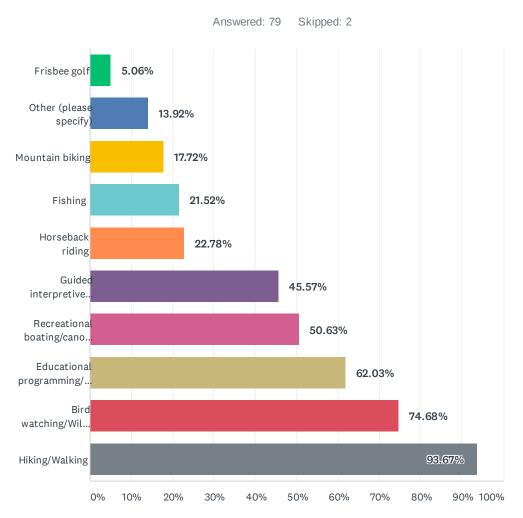

### Q4 Which of the following activities would you like to do in conserved natural areas?

| ANSWER CI     | HOICES                                                                                                                                                                                                                                                         | RESPON   | SES                 |
|---------------|----------------------------------------------------------------------------------------------------------------------------------------------------------------------------------------------------------------------------------------------------------------|----------|---------------------|
| Other (please | e specify)                                                                                                                                                                                                                                                     | 9.91%    | 145                 |
| Frisbee golf  |                                                                                                                                                                                                                                                                | 10.39%   | 152                 |
| Horseback ri  | ding                                                                                                                                                                                                                                                           | 20.51%   | 300                 |
| Mountain bik  | ing                                                                                                                                                                                                                                                            | 27.48%   | 402                 |
| Fishing       |                                                                                                                                                                                                                                                                | 34.72%   | 508                 |
| Guided inter  | pretive hikes                                                                                                                                                                                                                                                  | 39.85%   | 583                 |
| Recreational  | boating/canoeing                                                                                                                                                                                                                                               | 50.79%   | 743                 |
|               |                                                                                                                                                                                                                                                                | 55.16%   | 807                 |
|               | g/Wildlife viewing                                                                                                                                                                                                                                             | 72.59%   | 1,062               |
| Hiking/Walki  |                                                                                                                                                                                                                                                                | 96.58%   | 1,413               |
| -             | ndents: 1,463                                                                                                                                                                                                                                                  | 00.0070  | _,                  |
|               |                                                                                                                                                                                                                                                                |          |                     |
| #             | OTHER (PLEASE SPECIFY)                                                                                                                                                                                                                                         |          | DATE                |
| 1             | Talking, bicycling, group exercise classes that allow for social distancing, camping, mo routes, kite flying                                                                                                                                                   | torcycle | 3/15/2021 2:08 PM   |
| 2             | Be close to wildlife                                                                                                                                                                                                                                           |          | 3/15/2021 1:30 PM   |
| 3             | Leave natural spaces alone for wildlife                                                                                                                                                                                                                        |          | 2/23/2021 12:49 AM  |
| 4             | Kayaking, paddle board                                                                                                                                                                                                                                         |          | 2/13/2021 9:01 PM   |
| 5             | Wellness programs (benefits that exposure to nature have on our physical and mental v<br>being), Healthcare Partnerships for nature time prescriptions, Walks with Docs program<br>meditate, yoga/exercise, practice photography, forage, community gatherings |          | 2/12/2021 10:22 AM  |
| 6             | Golf                                                                                                                                                                                                                                                           |          | 2/10/2021 7:05 AM   |
| 7             | Safe Places for families to enjoy                                                                                                                                                                                                                              |          | 2/8/2021 12:40 PM   |
| 8             | picnicing                                                                                                                                                                                                                                                      |          | 1/23/2021 12:45 PM  |
| 9             | Kayaking                                                                                                                                                                                                                                                       |          | 1/19/2021 5:10 PM   |
| 10            | iNaturalist citizen science documentation of nature species                                                                                                                                                                                                    |          | 1/16/2021 9:28 PM   |
| 11            | Dog park                                                                                                                                                                                                                                                       |          | 12/10/2020 6:09 PM  |
| 12            | Family gatherings, neighbor gatherings. Enjoy peace surroundings to improve mental he                                                                                                                                                                          | ealth    | 12/9/2020 11:13 AM  |
| 13            |                                                                                                                                                                                                                                                                |          | 12/7/2020 10:28 AM  |
| 14            | reading/sitting                                                                                                                                                                                                                                                |          | 11/30/2020 7:01 PM  |
| 15            | Bmx pump track                                                                                                                                                                                                                                                 |          | 11/24/2020 4:33 PM  |
| 16            | Small group gatherings                                                                                                                                                                                                                                         |          | 11/22/2020 7:02 PM  |
| 17            | geocaching, on-leash dog walking, night walks/astronomy programs                                                                                                                                                                                               |          | 11/22/2020 5:58 PM  |
| 18            | Quiet place to relax and reflect on the beauty and wonders of nature.                                                                                                                                                                                          |          | 11/22/2020 12:30 PM |
| 19            | Have more trails for road cycling                                                                                                                                                                                                                              |          | 11/21/2020 9:57 AM  |
| 20            | Camping                                                                                                                                                                                                                                                        |          | 11/20/2020 7:11 PM  |
| 21            | Yoga/fitness                                                                                                                                                                                                                                                   |          | 11/20/2020 4:52 PM  |