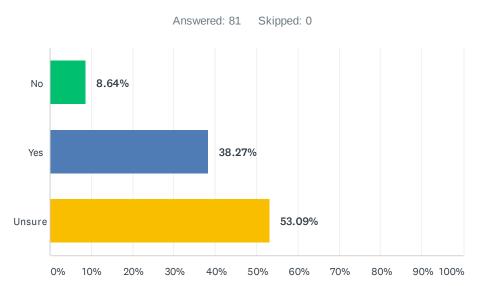

### Q2 Do you think the City of Fort Worth should establish a permanent program to conserve natural areas for future generations?

| ANSWER CHOICES | RESPONSES |       |
|----------------|-----------|-------|
| No             | 0.41%     | 6     |
| Unsure         | 0.75%     | 11    |
| Yes            | 98.84%    | 1,444 |
| TOTAL          |           | 1,461 |