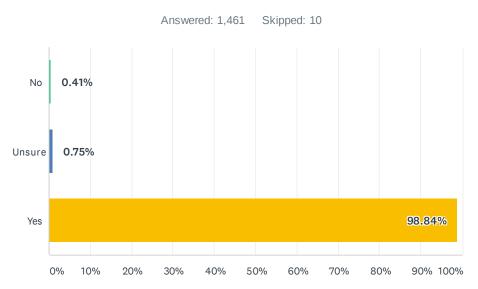

### Q2 Do you think the City of Fort Worth should establish a permanent program to conserve natural areas for future generations?

| ANSWER CHOICES | RESPONSES |       |
|----------------|-----------|-------|
| No             | 0.41%     | 6     |
| Unsure         | 0.75%     | 11    |
| Yes            | 98.84%    | 1,444 |
| TOTAL          |           | 1,461 |