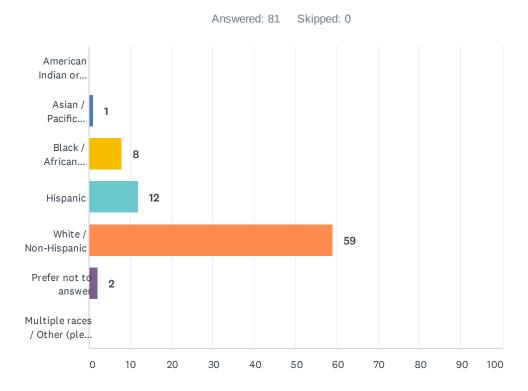

ONSES |    |
|----------------------|-----------|----|
| Male                 | 24.69%    | 20 |
| Female               | 72.84%    | 59 |
| Other                | 0.00%     | 0  |
| Prefer not to answer | 2.47%     | 2  |
| TOTAL                |           | 81 |



### Q12 What is your annual household income?

| ANSWER CHOICES         | RESPONSES |    |
|------------------------|-----------|----|
| Less than \$20,000     | 30.86%    | 25 |
| \$20,000 to \$34,999   | 69.14%    | 56 |
| \$35,000 to \$49,999   | 0.00%     | 0  |
| \$50,000 to \$74,999   | 0.00%     | 0  |
| \$75,000 to \$99,999   | 0.00%     | 0  |
| \$100,000 to \$199,999 | 0.00%     | 0  |
| \$200,000 or More      | 0.00%     | 0  |
| Prefer not to answer   | 0.00%     | 0  |
| TOTAL                  |           | 81 |



## Q13 What is your race/ethnicity? Please select all that apply.

| ANSWER                | CHOICES                                 | RESPONSES |    |
|-----------------------|-----------------------------------------|-----------|----|
| American              | ndian or Alaskan Native                 | 0.00%     | 0  |
| Asian / Pa            | cific Islander                          | 1.23%     | 1  |
| Black / Afr           | ican American                           | 9.88%     | 8  |
| Hispanic              |                                         | 14.81%    | 12 |
| White / No            | n-Hispanic                              | 72.84%    | 59 |
| Prefer not            | to answer                               | 2.47%     | 2  |
| Multiple ra           | ces / Other (please speci