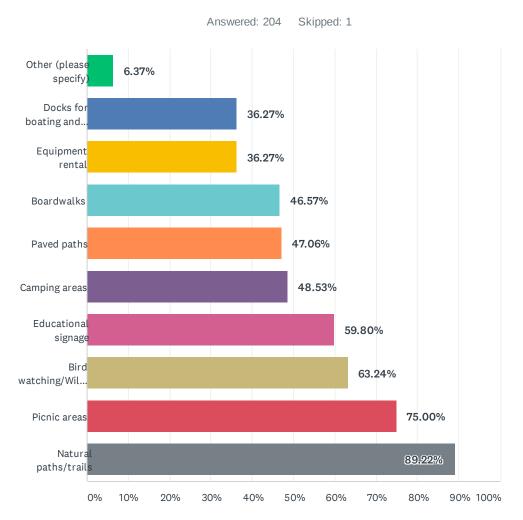

### Q5 Which of the following amenities would you like to have in conserved natural areas?

| ANSWER CHOICES                          | RESPONSES |       |
|-----------------------------------------|-----------|-------|
| Other (please specify)                  | 6.85%     | 100   |
| Equipment rental                        | 23.58%    | 344   |
| Docks for boating and fishing           | 30.02%    | 438   |
| Camping areas                           | 31.87%    | 465   |
| Paved paths                             | 36.46%    | 532   |
| Boardwalks                              | 48.73%    | 711   |
| Bird watching/Wildlife viewing shelters | 56.96%    | 831   |
| Educational signage                     | 58.74%    | 857   |
| Picnic areas                            | 59.01%    | 861   |
| Natural paths/trails                    | 94.04%    | 1,372 |
|                                         |           |       |