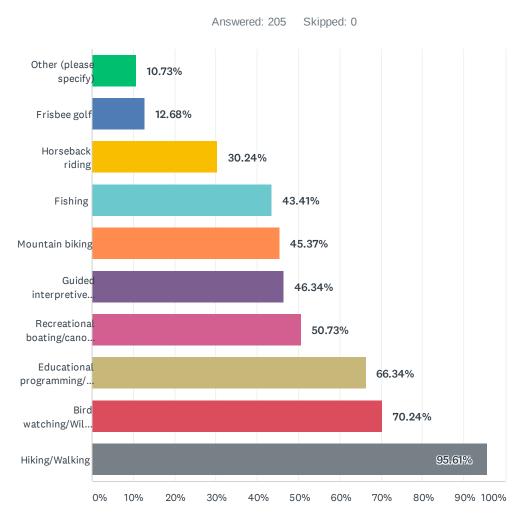

### Q4 Which of the following activities would you like to do in conserved natural areas?

| ANSWER CI     | HOICES                                                                                                                                                                                                                                                         | RESPON   | SES                 |
|---------------|----------------------------------------------------------------------------------------------------------------------------------------------------------------------------------------------------------------------------------------------------------------|----------|---------------------|
| Other (please | e specify)                                                                                                                                                                                                                                                     | 9.91%    | 145                 |
| Frisbee golf  |                                                                                                                                                                                                                                                                | 10.39%   | 152                 |
| Horseback ri  | ding                                                                                                                                                                                                                                                           | 20.51%   | 300                 |
| Mountain bik  | ing                                                                                                                                                                                                                                                            | 27.48%   | 402                 |
| Fishing       |                                                                                                                                                                                                                                                                | 34.72%   | 508                 |
| Guided inter  | pretive hikes                                                                                                                                                                                                                                                  | 39.85%   | 583                 |
| Recreational  | boating/canoeing                                                                                                                                                                                                                                               | 50.79%   | 743                 |
|               |                                                                                                                                                                                                                                                                | 55.16%   | 807                 |
|               | g/Wildlife viewing                                                                                                                                                                                                                                             | 72.59%   | 1,062               |
| Hiking/Walki  |                                                                                                                                                                                                                                                                | 96.58%   | 1,413               |
| -             | ndents: 1,463                                                                                                                                                                                                                                                  | 00.0070  | _,                  |
|               |                                                                                                                                                                                                                                                                |          |                     |
| #             | OTHER (PLEASE SPECIFY)                                                                                                                                                                                                                                         |          | DATE                |
| 1             | Talking, bicycling, group exercise classes that allow for social distancing, camping, mo routes, kite flying                                                                                                                                                   | torcycle | 3/15/2021 2:08 PM   |
| 2             | Be close to wildlife                                                                                                                                                                                                                                           |          | 3/15/2021 1:30 PM   |
| 3             | Leave natural spaces alone for wildlife                                                                                                                                                                                                                        |          | 2/23/2021 12:49 AM  |
| 4             | Kayaking, paddle board                                                                                                                                                                                                                                         |          | 2/13/2021 9:01 PM   |
| 5             | Wellness programs (benefits that exposure to nature have on our physical and mental v<br>being), Healthcare Partnerships for nature time prescriptions, Walks with Docs program<br>meditate, yoga/exercise, practice photography, forage, community gatherings |          | 2/12/2021 10:22 AM  |
| 6             | Golf                                                                                                                                                                                                                                                           |          | 2/10/2021 7:05 AM   |
| 7             | Safe Places for families to enjoy                                                                                                                                                                                                                              |          | 2/8/2021 12:40 PM   |
| 8             | picnicing                                                                                                                                                                                                                                                      |          | 1/23/2021 12:45 PM  |
| 9             | Kayaking                                                                                                                                                                                                                                                       |          | 1/19/2021 5:10 PM   |
| 10            | iNaturalist citizen science documentation of nature species                                                                                                                                                                                                    |          | 1/16/2021 9:28 PM   |
| 11            | Dog park                                                                                                                                                                                                                                                       |          | 12/10/2020 6:09 PM  |
| 12            | Family gatherings, neighbor gatherings. Enjoy peace surroundings to improve mental he                                                                                                                                                                          | ealth    | 12/9/2020 11:13 AM  |
| 13            |                                                                                                                                                                                                                                                                |          | 12/7/2020 10:28 AM  |
| 14            | reading/sitting                                                                                                                                                                                                                                                |          | 11/30/2020 7:01 PM  |
| 15            | Bmx pump track                                                                                                                                                                                                                                                 |          | 11/24/2020 4:33 PM  |
| 16            | Small group gatherings                                                                                                                                                                                                                                         |          | 11/22/2020 7:02 PM  |
| 17            | geocaching, on-leash dog walking, night walks/astronomy programs                                                                                                                                                                                               |          | 11/22/2020 5:58 PM  |
| 18            | Quiet place to relax and reflect on the beauty and wonders of nature.                                                                                                                                                                                          |          | 11/22/2020 12:30 PM |
| 19            | Have more trails for road cycling                                                                                                                                                                                                                              |          | 11/21/2020 9:57 AM  |
| 20            | Camping                                                                                                                                                                                                                                                        |          | 11/20/2020 7:11 PM  |
| 21            | Yoga/fitness                                                                                                                                                                                                                                                   |          | 11/20/2020 4:52 PM  |