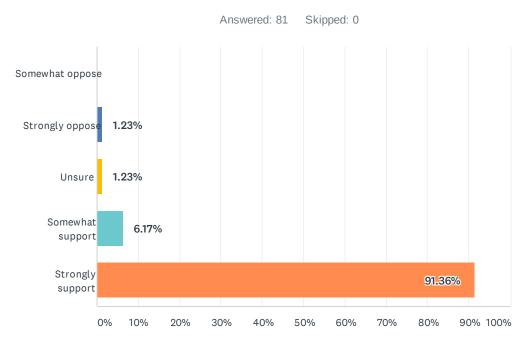

### Q1 How important is the conservation of natural areas within Fort Worth to you?

| ANSWER CHOICES       | RESPONSES |       |
|----------------------|-----------|-------|
| Not at all important | 0.21%     | 3     |
| Somewhat Important   | 4.17%     | 61    |
| Very Important       | 95.62%    | 1,398 |
| TOTAL                |           | 1,462 |