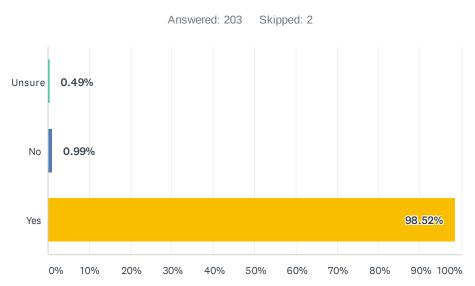

### Q2 Do you think the City of Fort Worth should establish a permanent program to conserve natural areas for future generations?

| ANSWER CHOICES | RESPONSES |       |
|----------------|-----------|-------|
| No             | 0.41%     | 6     |
| Unsure         | 0.75%     | 11    |
| Yes            | 98.84%    | 1,444 |
| TOTAL          |           | 1,461 |