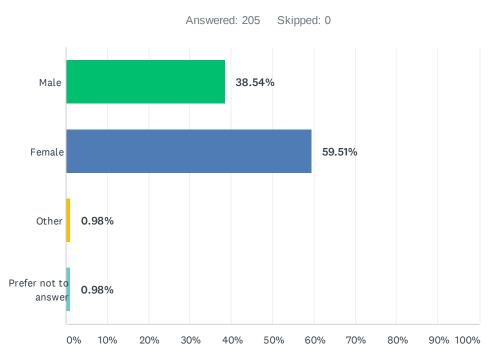

7 | 76129 | 10/15/2020 12:36 AM |
| 198 | 76103 | 10/14/2020 8:27 PM  |
| 199 | 76137 | 10/13/2020 9:38 PM  |
| 200 | 76110 | 10/8/2020 2:48 PM   |
| 201 | 76116 | 10/8/2020 2:27 PM   |
| 202 | 76115 | 10/8/2020 2:23 PM   |



#### Q10 How old are you?

| ANSWER CHOICES       | RESPONSES |     |
|----------------------|-----------|-----|
| Under 18 years old   | 0.49%     | 1   |
| 18-24 years old      | 3.43%     | 7   |
| 25-34 years old      | 27.45%    | 56  |
| 35-44 years old      | 25.49%    | 52  |
| 45-54 years old      | 16.67%    | 34  |
| 55-64 years old      | 17.16%    | 35  |
| 65-74 years old      | 7.35%     | 15  |
| 75 years or older    | 1.96%     | 4   |
| Prefer not to answer | 0.00%     | 0   |
| TOTAL                | 2         | 204 |

## Q11 What is your gender?



| ANSWER CHOICES       | RESPONSES  |  |
|----------------------|------------|--|
| Male                 | 38.54% 79  |  |
| Female               | 59.51% 122 |  |
| Other                | 0.98% 2    |  |
| Prefer not to answer | 0.98% 2    |  |
| TOTAL                | 205        |  |



### Q12 What is your annual household income?

| ANSWER CHOICES         | RESPONSES |     |
|------------------------|-----------|-----|
| Less than \$20,000     | 4.41%     | 9   |
| \$20,000 to \$34,999   | 5.88%     | 12  |
| \$35,000 to \$49,999   | 7.84%     | 16  |
| \$50,000 to \$74,999   | 19.12%    | 39  |
| \$75,000 to \$99,999   | 23.53%    | 48  |
| \$100,000 to \$199,999 | 20.59%    | 42  |
| \$200,000 or More      | 9.80%     | 20  |
| Prefer not to answer   | 8.82%     | 18  |
| TOTAL