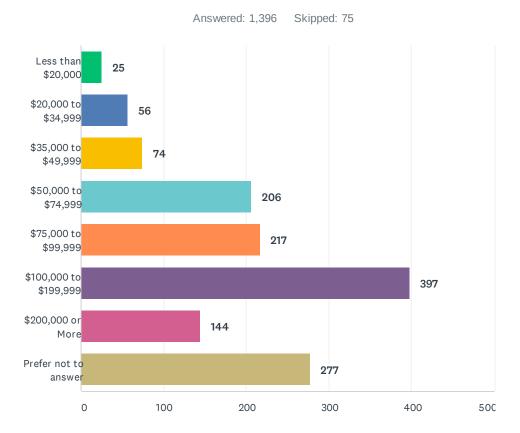

--------------|-----------|-------|
| Under 18 years old   | 0.07%     | 1     |
| 18-24 years old      | 1.48%     | 21    |
| 25-34 years old      | 14.83%    | 210   |
| 35-44 years old      | 22.95%    | 325   |
| 45-54 years old      | 16.03%    | 227   |
| 55-64 years old      | 21.96%    | 311   |
| 65-74 years old      | 16.95%    | 240   |
| 75 years or older    | 4.24%     | 60    |
| Prefer not to answer | 1.48%     | 21    |
| TOTAL                |           | 1,416 |





| ANSWER CHOICES       | RESPONSES |      |
|----------------------|-----------|------|
| Male                 | 34.68%    | 489  |
| Female               | 62.41%    | 880  |
| Other                | 0.14%     | 2    |
| Prefer not to answer | 2.77%     | 39   |
| TOTAL                | 1,        | ,410 |



#### Q12 What is your annual household income?

| ANSWER CHOICES         | RESPONSES  |   |
|------------------------|------------|---|
| Less than \$20,000     | 1.79% 25   | 5 |
| \$20,000 to \$34,999   | 4.01% 50   | 6 |
| \$35,000 to \$49,999   | 5.30% 74   | 4 |
| \$50,000 to \$74,999   | 14.76% 200 | 6 |
| \$75,000 to \$99,999   | 15.54% 21  | 7 |
| \$100,000 to \$199,999 | 28.44% 39  | 7 |
| \$200,000 or More      | 10.32% 14  | 4 |
| Prefer not to answer   | 19.84% 27  | 7 |
| TOTAL                  | 1,39       | 6 |



#### Q13 What is your race/ethnicity? Please select all that apply.

| ANSWER CHOICES                          | RESPONSES |       |
|-----------------------------------------|-----------|-------|
| American Indian or Alaskan Native       | 1.28%     | 18    |
|