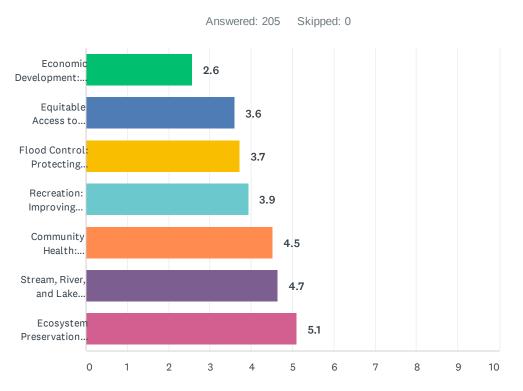

## Q3 Conserving natural areas can benefit Fort Worth in a lot of different ways. Which of these do you think are most important? Rank your priorities.

|                                                                                                                                                                                                    | 1             | 2             | 3             | 4             | 5             | 6             | 7             | TOTAL | SCORE |
|----------------------------------------------------------------------------------------------------------------------------------------------------------------------------------------------------|---------------|---------------|---------------|---------------|---------------|---------------|---------------|-------|-------|
| Economic Development: Natural<br>areas can improve nearby property<br>values and create opportunities for<br>businesses, jobs, residential<br>development, and other economic<br>activity.         | 3.37%<br>48   | 5.47%<br>78   | 5.12%<br>73   | 8.42%<br>120  | 9.33%<br>133  | 18.79%<br>268 | 49.51%<br>706 | 1,426 | 2.31  |
| Equitable Access to Natural<br>Spaces: Conserving natural areas<br>that benefit low-income,<br>underserved, and marginalized<br>neighborhoods and communities.                                     | 7.57%<br>107  | 11.39%<br>161 | 14.43%<br>204 | 16.76%<br>237 | 17.68%<br>250 | 16.69%<br>236 | 15.49%<br>219 | 1,414 | 3.62  |
| Flood Control: Protecting against<br>flooding and property damage by<br>conserving natural areas that absorb<br>runoff and provide natural areas for<br>stormwater to collect.                     | 7.22%<br>102  | 10.06%<br>142 | 17.00%<br>240 | 16.29%<br>230 | 16.64%<br>235 | 19.76%<br>279 | 13.03%<br>184 | 1,412 | 3.64  |
| Recreation: Improving access to<br>natural areas, protecting iconic<br>landscapes, and creating new<br>opportunities for recreation.                                                               | 11.10%<br>158 | 11.67%<br>166 | 13.70%<br>195 | 16.65%<br>237 | 19.04%<br>271 | 19.18%<br>273 | 8.64%<br>123  | 1,423 | 3.87  |
| Community Health: Improving health<br>by providing opportunities for<br>exercise, cooling hot urban areas,<br>and improving air quality.                                                           | 12.88%<br>183 | 12.88%<br>183 | 20.20%<br>287 | 19.99%<br>284 | 18.65%<br>265 | 10.49%<br>149 | 4.93%<br>70   | 1,421 | 4.30  |
| Stream, River, and Lake Health:<br>Using natural areas to filter<br>stormwater, reduce runoff and<br>erosion, and protect water quality in<br>the city's streams, lakes, and the<br>Trinity River. | 15.91%<br>227 | 29.92%<br>427 | 17.80%<br>254 | 13.17%<br>188 | 11.70%<br>167 | 8.06%<br>115  | 3.43%<br>49   | 1,427 | 4.87  |
| Ecosystem Preservation:<br>Conserving important environments<br>such as woodlands, prairies, and<br>wetlands, and protecting habitat for<br>plants and wildlife.                                   | 43.15%<br>614 | 19.04%<br>271 | 12.09%<br>172 | 8.92%<br>127  | 6.47%<br>92   | 6.25%<br>89   | 4.08%<br>58   | 1,423 | 5.48  |