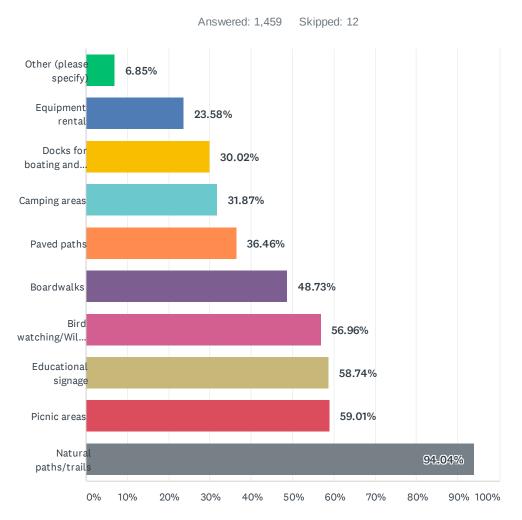

### Q5 Which of the following amenities would you like to have in conserved natural areas?

| ANSWER CHOICES                          | RESPONSES |       |
|-----------------------------------------|-----------|-------|
| Other (please specify)                  | 6.85%     | 100   |
| Equipment rental                        | 23.58%    | 344   |
| Docks for boating and fishing           | 30.02%    | 438   |
| Camping areas                           | 31.87%    | 465   |
| Paved paths                             | 36.46%    | 532   |
| Boardwalks                              | 48.73%    | 711   |
| Bird watching/Wildlife viewing shelters | 56.96%    | 831   |
| Educational signage                     | 58.74%    | 857   |
| Picnic areas                            | 59.01%    | 861   |
| Natural paths/trails                    | 94.04%    | 1,372 |
|                                         |           |       |