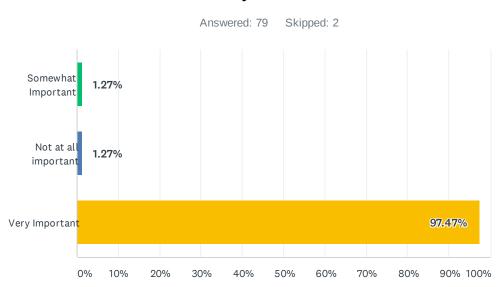

### Q1 How important is the conservation of natural areas within Fort Worth to you?

| ANSWER CHOICES       | RESPONSES |       |
|----------------------|-----------|-------|
| Not at all important | 0.21%     | 3     |
| Somewhat Important   | 4.17%     | 61    |
| Very Important       | 95.62%    | 1,398 |
| TOTAL                |           | 1,462 |