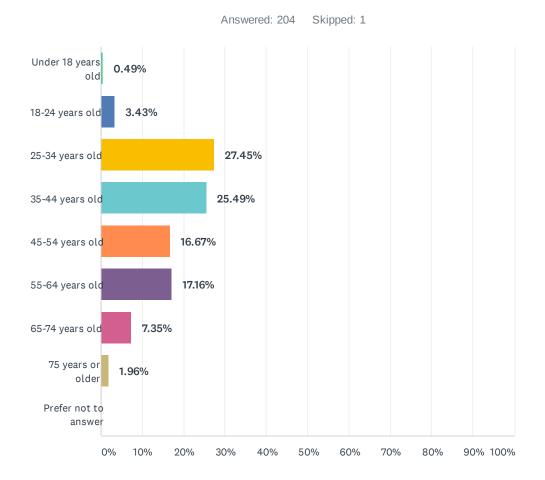

9/2020 8:22 AM<br>10/18/2020 9:58 PM |
|            |                |                                          |

| 186 | 76179 | 10/17/2020 8:38 PM  |
|-----|-------|---------------------|
| 187 | 76109 | 10/17/2020 1:30 PM  |
| 188 | 76120 | 10/17/2020 10:04 AM |
| 189 | 76104 | 10/17/2020 9:17 AM  |
| 190 | 76114 | 10/17/2020 8:23 AM  |
| 191 | 76036 | 10/16/2020 5:40 PM  |
| 192 | 76104 | 10/16/2020 2:49 PM  |
| 193 | 76244 | 10/16/2020 8:38 AM  |
| 194 | 76131 | 10/15/2020 4:21 PM  |
| 195 | 75206 | 10/15/2020 2:53 PM  |
| 196 | 76132 | 10/15/2020 7:05 AM  |
| 197 | 76129 | 10/15/2020 12:36 AM |
| 198 | 76103 | 10/14/2020 8:27 PM  |
| 199 | 76137 | 10/13/2020 9:38 PM  |
| 200 | 76110 | 10/8/2020 2:48 PM   |
| 201 | 76116 | 10/8/2020 2:27 PM   |
| 202 | 76115 | 10/8/2020 2:23 PM   |



#### Q10 How old are you?

| ANSWER CHOICES       | RESPONSES |     |
|----------------------|-----------|-----|
| Under 18 years old   | 0.49%     | 1   |
| 18-24 years old      | 3.43%     | 7   |
| 25-34 years old      | 27.45%    | 56  |
| 35-44 years old      | 25.49%    | 52  |
| 45-54 years old      | 16.67%    | 34  |
| 55-64 years old      | 17.16%    | 35  |
| 65-74 years old      | 7.35%     | 15  |
| 75 years or older    | 1.96%     | 4   |
| Prefer not to answer | 0.00%     | 0   |
| TOTAL                | 2         | 204 |

## Q11 What is your gender?



| ANSWER CHOICES       | RESPONSES  |  |
|----------------------|------------|--|
| Male                 | 38.54% 79  |  |
| Female               | 59.51% 122 |  |
| Other                | 0.98% 2    |  |
| Prefer not to an