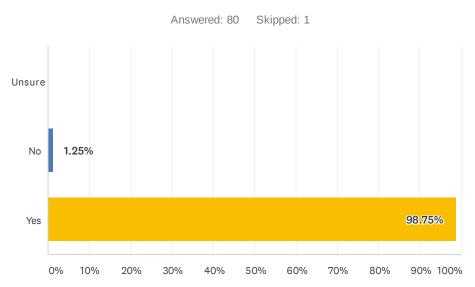

### Q2 Do you think the City of Fort Worth should establish a permanent program to conserve natural areas for future generations?

| ANSWER CHOICES | RESPONSES |       |
|----------------|-----------|-------|
| No             | 0.41%     | 6     |
| Unsure         | 0.75%     | 11    |
| Yes            | 98.84%    | 1,444 |
| TOTAL          |           | 1,461 |