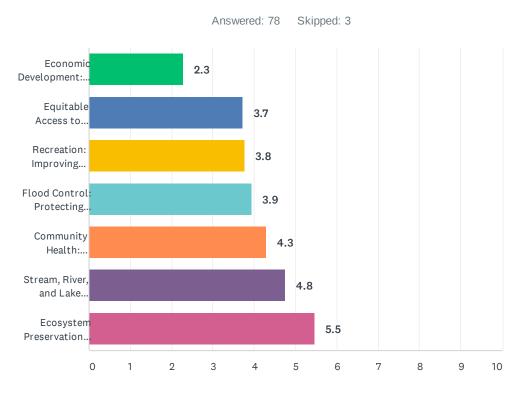

## Q3 Conserving natural areas can benefit Fort Worth in a lot of different ways. Which of these do you think are most important? Rank your priorities.

|                                                                                                                                                                                                    | 1             | 2             | 3             | 4             | 5             | 6             | 7             | TOTAL | SCORE |
|----------------------------------------------------------------------------------------------------------------------------------------------------------------------------------------------------|---------------|---------------|---------------|---------------|---------------|---------------|---------------|-------|-------|
| Economic Development: Natural<br>areas can improve nearby property<br>values and create opportunities for<br>businesses, jobs, residential<br>development, and other economic<br>activity.         | 3.37%<br>48   | 5.47%<br>78   | 5.12%<br>73   | 8.42%<br>120  | 9.33%<br>133  | 18.79%<br>268 | 49.51%<br>706 | 1,426 | 2.31  |
| Equitable Access to Natural<br>Spaces: Conserving natural areas<br>that benefit low-income,<br>underserved, and marginalized<br>neighborhoods and communities.                                     | 7.57%<br>107  | 11.39%<br>161 | 14.43%<br>204 | 16.76%<br>237 | 17.68%<br>250 | 16.69%<br>236 | 15.49%<br>219 | 1,414 | 3.62  |
| Flood Control: Protecting against<br>flooding and property damage by<br>conserving natural areas that absorb<br>runoff and provide natural areas for<br>stormwater to collect.                     | 7.22%<br>102  | 10.06%<br>142 | 17.00%<br>240 | 16.29%<br>230 | 16.64%<br>235 | 19.76%<br>279 | 13.03%<br>184 | 1,412 | 3.64  |
| Recreation: Improving access to<br>natural areas, protecting iconic<br>landscapes, and creating new<br>opportunities for recreation.                                                               | 11.10%<br>158 | 11.67%<br>166 | 13.70%<br>195 | 16.65%<br>237 | 19.04%<br>271 | 19.18%<br>273 | 8.64%<br>123  | 1,423 | 3.87  |
| Community Health: Improving health<br>by providing opportunities for<br>exercise, cooling hot urban areas,<br>and improving air quality.                                                           | 12.88%<br>183 | 12.88%<br>183 | 20.20%<br>287 | 19.99%<br>284 | 18.65%<br>265 | 10.49%<br>149 | 4.93%<br>70   | 1,421 | 4.30  |
| Stream, River, and Lake Health:<br>Using natural areas to filter<br>stormwater, reduce runoff and<br>erosion, and protect water quality in<br>the city's streams, lakes, and the<br>Trinity River. | 15.91%<br>227 | 29.92%<br>427 | 17.80%<br>254 | 13.17%<br>188 | 11.70%<br>167 | 8.06%<br>115  | 3.43%<br>49   | 1,427 | 4.87  |
| Ecosystem Preservation:<br>Conserving important environments<br>such as woodlands, prairies, and<br>wetlands, and protecting habitat for<br>plants and wildlife.                                   | 43.15%<br>614 | 19.04%<br>271 | 12.09%<br>172 | 8.92%<br>127  | 6.47%<br>92   | 6.25%<br>89   | 4.08%<br>58   | 1,423 | 5.48  |