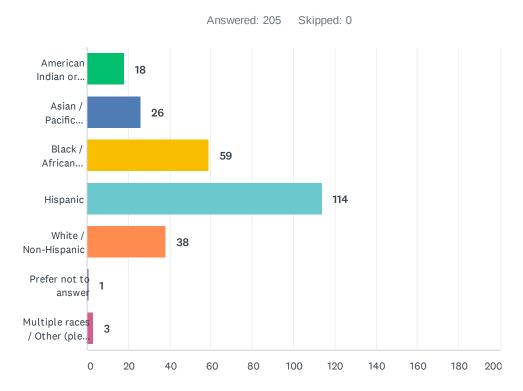

S  |  |
|----------------------|------------|--|
| Male                 | 38.54% 79  |  |
| Female               | 59.51% 122 |  |
| Other                | 0.98% 2    |  |
| Prefer not to answer | 0.98% 2    |  |
| TOTAL                | 205        |  |



### Q12 What is your annual household income?

| ANSWER CHOICES         | RESPONSES |     |
|------------------------|-----------|-----|
| Less than \$20,000     | 4.41%     | 9   |
| \$20,000 to \$34,999   | 5.88%     | 12  |
| \$35,000 to \$49,999   | 7.84%     | 16  |
| \$50,000 to \$74,999   | 19.12%    | 39  |
| \$75,000 to \$99,999   | 23.53%    | 48  |
| \$100,000 to \$199,999 | 20.59%    | 42  |
| \$200,000 or More      | 9.80%     | 20  |
| Prefer not to answer   | 8.82%     | 18  |
| TOTAL                  |           | 204 |



### Q13 What is your race/ethnicity? Please select all that apply.

| ANSWER CHOICES                          | RESPONSES |     |
|-----------------------------------------|-----------|-----|
| American Indian or Alaskan Native       | 8.78%     | 18  |
| Asian / Pacific Islander                | 12.68%    | 26  |
| Black / African American                | 28.78%    | 59  |
| Hispanic                                | 55.61%    | 114 |
| White / Non-Hispanic                    | 18.54%    | 38  |
| Prefer not to answer                    | 0.49%     | 1   |
| Multiple races / Other (please specify) | 1.46%     | 3   |
| Total Respondents: 205                  |           |     |

| # | MULTIPLE RACES / OTHER (PLEASE SPECIFY) | DATE               |
|---|-----------------------------------