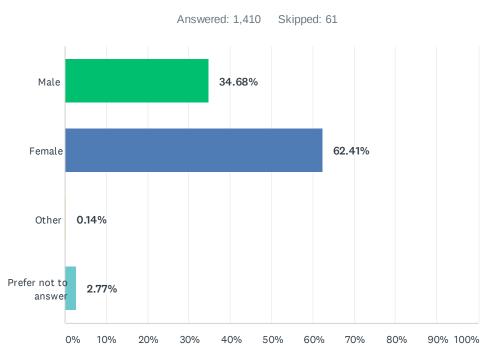

1374 | 76110 | 10/8/2020 2:48 PM  |
| 1375 | 76104 | 10/8/2020 2:46 PM  |
| 1376 | 76110 | 10/8/2020 2:43 PM  |
| 1377 | 76116 | 10/8/2020 2:27 PM  |
| 1378 | 76115 | 10/8/2020 2:23 PM  |
| 1379 | 76116 | 10/8/2020 1:52 PM  |



#### Q10 How old are you?

| ANSWER CHOICES       | RESPONSES |       |
|----------------------|-----------|-------|
| Under 18 years old   | 0.07%     | 1     |
| 18-24 years old      | 1.48%     | 21    |
| 25-34 years old      | 14.83%    | 210   |
| 35-44 years old      | 22.95%    | 325   |
| 45-54 years old      | 16.03%    | 227   |
| 55-64 years old      | 21.96%    | 311   |
| 65-74 years old      | 16.95%    | 240   |
| 75 years or older    | 4.24%     | 60    |
| Prefer not to answer | 1.48%     | 21    |
| TOTAL                |           | 1,416 |





| ANSWER CHOICES       | RESPONSES |      |
|----------------------|-----------|------|
| Male                 | 34.68%    | 489  |
| Female               | 62.41%    | 880  |
| Other                | 0.14%     | 2    |
| Prefer not to answer | 2.77%     | 39   |
| TOTAL                | 1,        | ,410 |



#### Q12 What is your annual household income?

| ANSWER CHOICES         | RESPONSES  |   |
|------------------------|------------|---|
| Less than \$20,000     | 1.79% 25   | 5 |
| \$20,000 to \$34,999   | 4.01% 50   | 6 |
| \$35,000 to \$49,999   | 5.30% 74   | 4 |
| \$50,000 to \$74,999   | 14.76% 200 | 6 |
| \$75,000 to \$99,999   | 15.54% 21  | 7 |
| \$100,000 to \$199,999 | 28.44% 39  | 7 |
| \$200,000 or More      | 10.32% 14  | 4 |
| Prefer not to answer   | 19.84% 27  | 7 |