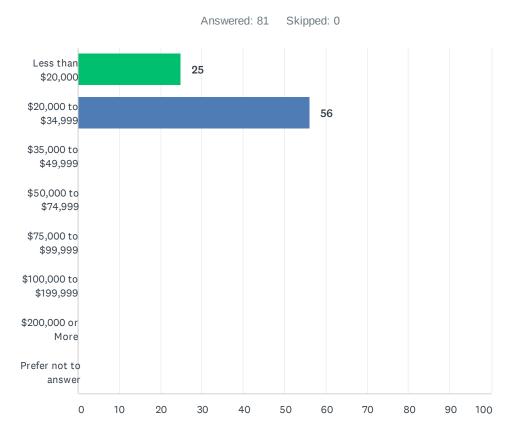

ES |    |
|----------------------|-----------|----|
| Under 18 years old   | 0.00%     | 0  |
| 18-24 years old      | 7.50%     | 6  |
| 25-34 years old      | 13.75%    | 11 |
| 35-44 years old      | 17.50%    | 14 |
| 45-54 years old      | 12.50%    | 10 |
| 55-64 years old      | 11.25%    | 9  |
| 65-74 years old      | 25.00%    | 20 |
| 75 years or older    | 11.25%    | 9  |
| Prefer not to answer | 1.25%     | 1  |
| TOTAL                |           | 80 |

### Q11 What is your gender?



| ANSWER CHOICES       | RESPONSES |    |
|----------------------|-----------|----|
| Male                 | 24.69%    | 20 |
| Female               | 72.84%    | 59 |
| Other                | 0.00%     | 0  |
| Prefer not to answer | 2.47%     | 2  |
| TOTAL                |           | 81 |



### Q12 What is your annual household income?

| ANSWER CHOICES         | RESPONSES |    |
|------------------------|-----------|----|
| Less than \$20,000     | 30.86%    | 25 |
| \$20,000 to \$34,999   | 69.14%    | 56 |
| \$35,000 to \$49,999   | 0.00%     | 0  |
| \$50,000 to \$74,999   | 0.00%     | 0  |
| \$75,000 to \$99,999   | 0.00%     | 0  |
| \$100,000 to \$199,999 | 0.00%     | 0  |
| \$200,000 or More      | 0.00%     | 0  |
| Prefer not to answer   | 0.00%     | 0  |
| TOTAL                  |           | 81 |



## Q13 What is your race/ethnicity? Please select all that apply.

| ANSWER                | CHOICES                                 | RESPONSES |    |
|-----------------------|-----------------------------------------|-----------|----|
| American              | n