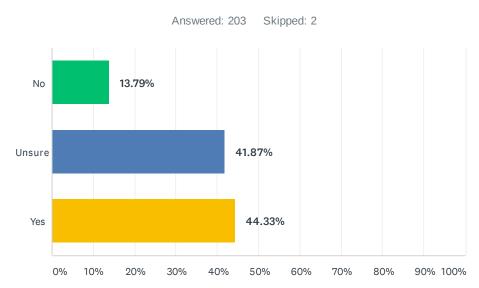

### Q2 Do you think the City of Fort Worth should establish a permanent program to conserve natural areas for future generations?

| ANSWER CHOICES | RESPONSES |       |
|----------------|-----------|-------|
| No             | 0.41%     | 6     |
| Unsure         | 0.75%     | 11    |
| Yes            | 98.84%    | 1,444 |
| TOTAL          |           | 1,461 |