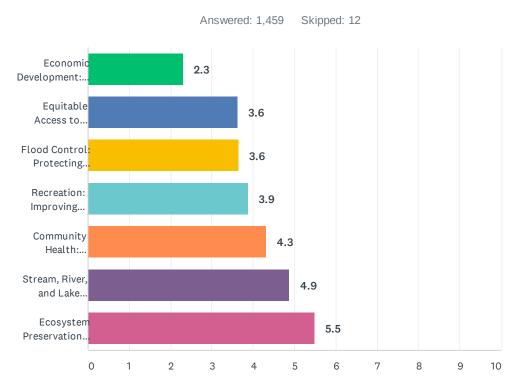

## Q3 Conserving natural areas can benefit Fort Worth in a lot of different ways. Which of these do you think are most important? Rank your priorities.

|                                                                                                                                                                                                    | 1             | 2             | 3             | 4             | 5             | 6             | 7             | TOTAL | SCORE |
|----------------------------------------------------------------------------------------------------------------------------------------------------------------------------------------------------|---------------|---------------|---------------|---------------|---------------|---------------|---------------|-------|-------|
| Economic Development: Natural<br>areas can improve nearby property<br>values and create opportunities for<br>businesses, jobs, residential<br>development, and other economic<br>activity.         | 3.37%<br>48   | 5.47%<br>78   | 5.12%<br>73   | 8.42%<br>120  | 9.33%<br>133  | 18.79%<br>268 | 49.51%<br>706 | 1,426 | 2.31  |
| Equitable Access to Natural<br>Spaces: Conserving natural areas<br>that benefit low-income,<br>underserved, and marginalized<br>neighborhoods and communities.                                     | 7.57%<br>107  | 11.39%<br>161 | 14.43%<br>204 | 16.76%<br>237 | 17.68%<br>250 | 16.69%<br>236 | 15.49%<br>219 | 1,414 | 3.62  |
| Flood Control: Protecting against<br>flooding and property damage by<br>conserving natural areas that absorb<br>runoff and provide natural areas for<br>stormwater to collect.                     | 7.22%<br>102  | 10.06%<br>142 | 17.00%<br>240 | 16.29%<br>230 | 16.64%<br>235 | 19.76%<br>279 | 13.03%<br>184 | 1,412 | 3.64  |
| Recreation: Improving access to<br>natural areas, protecting iconic<br>landscapes, and creating new<br>opportunities for recreation.                                                               | 11.10%<br>158 | 11.67%<br>166 | 13.70%<br>195 | 16.65%<br>237 | 19.04%<br>271 | 19.18%<br>273 | 8.64%<br>123  | 1,423 | 3.87  |
| Community Health: Improving health<br>by providing opportunities for<br>exercise, cooling hot urban areas,<br>and improving air quality.                                                           | 12.88%<br>183 | 12.88%<br>183 | 20.20%<br>287 | 19.99%<br>284 | 18.65%<br>265 | 10.49%<br>149 | 4.93%<br>70   | 1,421 | 4.30  |
| Stream, River, and Lake Health:<br>Using natural areas to filter<br>stormwater, reduce runoff and<br>erosion, and protect water quality in<br>the city's streams, lakes, and the<br>Trinity River. | 15.91%<br>227 | 29.92%<br>427 | 17.80%<br>254 | 13.17%<br>188 | 11.70%<br>167 | 8.06%<br>115  | 3.43%<br>49   | 1,427 | 4.87  |
| Ecosystem Preservation:<br>Conserving important environments<br>such as woodlands, prairies, and<br>wetlands, and protecting habitat for<br>plants and wildlife.                                   | 43.15%<br>614 | 19.04%<br>271 | 12.09%<br>172 | 8.92%<br>127  | 6.47%<br>92   | 6.25%<br>89   | 4.08%<br>58   | 1,423 | 5.48  |