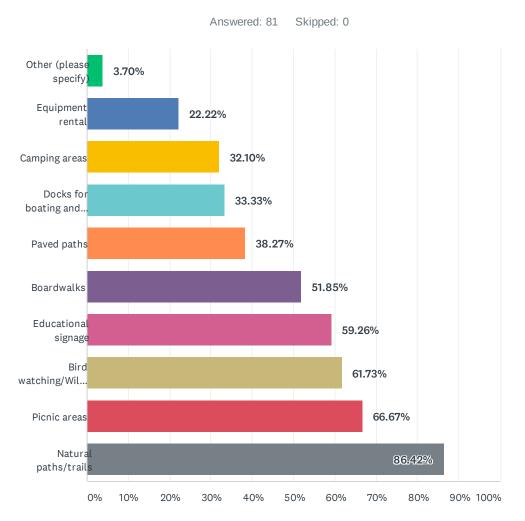

### Q5 Which of the following amenities would you like to have in conserved natural areas?

| ANSWER CHOICES                          | RESPONSES |       |
|-----------------------------------------|-----------|-------|
| Other (please specify)                  | 6.85%     | 100   |
| Equipment rental                        | 23.58%    | 344   |
| Docks for boating and fishing           | 30.02%    | 438   |
| Camping areas                           | 31.87%    | 465   |
| Paved paths                             | 36.46%    | 532   |
| Boardwalks                              | 48.73%    | 711   |
| Bird watching/Wildlife viewing shelters | 56.96%    | 831   |
| Educational signage                     | 58.74%    | 857   |
| Picnic areas                            | 59.01%    | 861   |
| Natural paths/trails                    | 94.04%    | 1,372 |
|                                         |           |       |