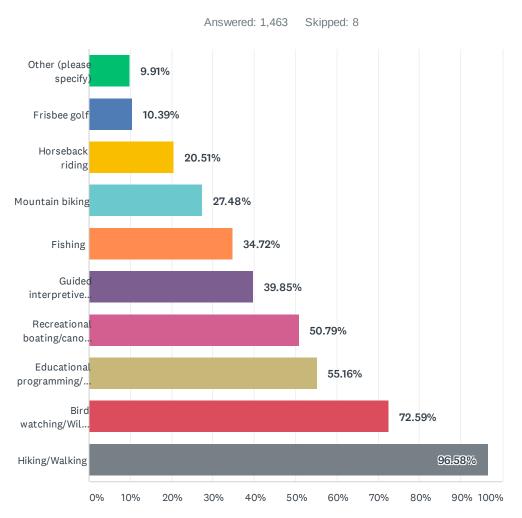

### Q4 Which of the following activities would you like to do in conserved natural areas?

| ANSWER CI     | HOICES                                                                                                                                                                                                                                                         | RESPON   | SES                 |
|---------------|----------------------------------------------------------------------------------------------------------------------------------------------------------------------------------------------------------------------------------------------------------------|----------|---------------------|
| Other (please | e specify)                                                                                                                                                                                                                                                     | 9.91%    | 145                 |
| Frisbee golf  |                                                                                                                                                                                                                                                                | 10.39%   | 152                 |
| Horseback ri  | ding                                                                                                                                                                                                                                                           | 20.51%   | 300                 |
| Mountain bik  | ing                                                                                                                                                                                                                                                            | 27.48%   | 402                 |
| Fishing       |                                                                                                                                                                                                                                                                | 34.72%   | 508                 |
| Guided inter  | pretive hikes                                                                                                                                                                                                                                                  | 39.85%   | 583                 |
| Recreational  | boating/canoeing                                                                                                                                                                                                                                               | 50.79%   | 743                 |
|               |                                                                                                                                                                                                                                                                | 55.16%   | 807                 |
|               | g/Wildlife viewing                                                                                                                                                                                                                                             | 72.59%   | 1,062               |
| Hiking/Walki  |                                                                                                                                                                                                                                                                | 96.58%   | 1,413               |
| -             | ndents: 1,463                                                                                                                                                                                                                                                  | 00.0070  | _,                  |
|               |                                                                                                                                                                                                                                                                |          |                     |
| #             | OTHER (PLEASE SPECIFY)                                                                                                                                                                                                                                         |          | DATE                |
| 1             | Talking, bicycling, group exercise classes that allow for social distancing, camping, mo routes, kite flying                                                                                                                                                   | torcycle | 3/15/2021 2:08 PM   |
| 2             | Be close to wildlife                                                                                                                                                                                                                                           |          | 3/15/2021 1:30 PM   |
| 3             | Leave natural spaces alone for wildlife                                                                                                                                                                                                                        |          | 2/23/2021 12:49 AM  |
| 4             | Kayaking, paddle board                                                                                                                                                                                                                                         |          | 2/13/2021 9:01 PM   |
| 5             | Wellness programs (benefits that exposure to nature have on our physical and mental v<br>being), Healthcare Partnerships for nature time prescriptions, Walks with Docs program<br>meditate, yoga/exercise, practice photography, forage, community gatherings |          | 2/12/2021 10:22 AM  |
| 6             | Golf                                                                                                                                                                                                                                                           |          | 2/10/2021 7:05 AM   |
| 7             | Safe Places for families to enjoy                                                                                                                                                                                                                              |          | 2/8/2021 12:40 PM   |
| 8             | picnicing                                                                                                                                                                                                                                                      |          | 1/23/2021 12:45 PM  |
| 9             | Kayaking                                                                                                                                                                                                                                                       |          | 1/19/2021 5:10 PM   |
| 10            | iNaturalist citizen science documentation of nature species                                                                                                                                                                                                    |          | 1/16/2021 9:28 PM   |
| 11            | Dog park                                                                                                                                                                                                                                                       |          | 12/10/2020 6:09 PM  |
| 12            | Family gatherings, neighbor gatherings. Enjoy peace surroundings to improve mental he                                                                                                                                                                          | ealth    | 12/9/2020 11:13 AM  |
| 13            |                                                                                                                                                                                                                                                                |          | 12/7/2020 10:28 AM  |
| 14            | reading/sitting                                                                                                                                                                                                                                                |          | 11/30/2020 7:01 PM  |
| 15            | Bmx pump track                                                                                                                                                                                                                                                 |          | 11/24/2020 4:33 PM  |
| 16            | Small group gatherings                                                                                                                                                                                                                                         |          | 11/22/2020 7:02 PM  |
| 17            | geocaching, on-leash dog walking, night walks/astronomy programs                                                                                                                                                                                               |          | 11/22/2020 5:58 PM  |
| 18            | Quiet place to relax and reflect on the beauty and wonders of nature.                                                                                                                                                                                          |          | 11/22/2020 12:30 PM |
| 19            | Have more trails for road cycling                                                                                                                                                                                                                              |          | 11/21/2020 9:57 AM  |
| 20            | Camping                                                                                                                                                                                                                                                        |          | 11/20/2020 7:11 PM  |
| 21            | Yoga/fitness                                                                                                                                                                                                                                                   |          | 11/20/2020 4:52 PM  |