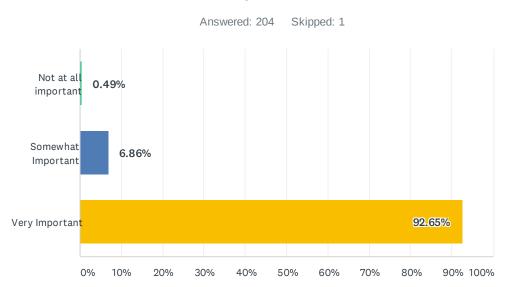

### Q1 How important is the conservation of natural areas within Fort Worth to you?

| ANSWER CHOICES       | RESPONSES |       |
|----------------------|-----------|-------|
| Not at all important | 0.21%     | 3     |
| Somewhat Important   | 4.17%     | 61    |
| Very Important       | 95.62%    | 1,398 |
| TOTAL                |           | 1,462 |