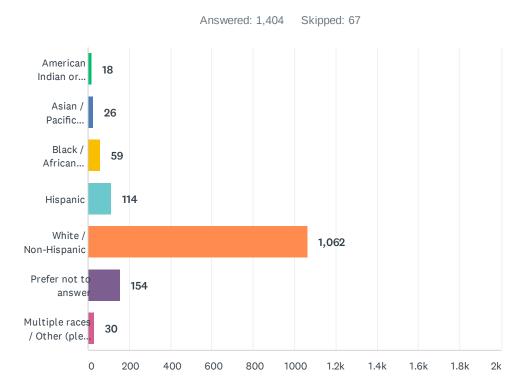

|----------------------|-----------|------|
| Male                 | 34.68%    | 489  |
| Female               | 62.41%    | 880  |
| Other                | 0.14%     | 2    |
| Prefer not to answer | 2.77%     | 39   |
| TOTAL                | 1,        | ,410 |



#### Q12 What is your annual household income?

| ANSWER CHOICES         | RESPONSES  |   |
|------------------------|------------|---|
| Less than \$20,000     | 1.79% 25   | 5 |
| \$20,000 to \$34,999   | 4.01% 50   | 6 |
| \$35,000 to \$49,999   | 5.30% 74   | 4 |
| \$50,000 to \$74,999   | 14.76% 200 | 6 |
| \$75,000 to \$99,999   | 15.54% 21  | 7 |
| \$100,000 to \$199,999 | 28.44% 39  | 7 |
| \$200,000 or More      | 10.32% 14  | 4 |
| Prefer not to answer   | 19.84% 27  | 7 |
| TOTAL                  | 1,39       | 6 |



#### Q13 What is your race/ethnicity? Please select all that apply.

| ANSWER CHOICES                          | RESPONSES |       |
|-----------------------------------------|-----------|-------|
| American Indian or Alaskan Native       | 1.28%     | 18    |
| Asian / Pacific Islander                | 1.85%     | 26    |
| Black / African American                | 4.20%     | 59    |
| Hispanic                                | 8.12%     | 114   |
| White / Non-Hispanic                    | 75.64%    | 1,062 |
| Prefer not to answer                    | 10.97%    | 154   |
| Multiple races / Other (please specify) | 2.14%     | 30    |
| Total Respondents: 1,404                |           |       |

| # | MULTIPLE RACES / OTHER (PLEASE SPECIFY)