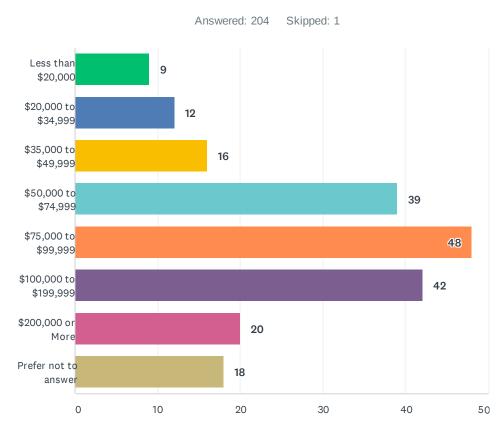

|
|----------------------|-----------|-----|
| Under 18 years old   | 0.49%     | 1   |
| 18-24 years old      | 3.43%     | 7   |
| 25-34 years old      | 27.45%    | 56  |
| 35-44 years old      | 25.49%    | 52  |
| 45-54 years old      | 16.67%    | 34  |
| 55-64 years old      | 17.16%    | 35  |
| 65-74 years old      | 7.35%     | 15  |
| 75 years or older    | 1.96%     | 4   |
| Prefer not to answer | 0.00%     | 0   |
| TOTAL                | 2         | 204 |

## Q11 What is your gender?



| ANSWER CHOICES       | RESPONSES  |  |
|----------------------|------------|--|
| Male                 | 38.54% 79  |  |
| Female               | 59.51% 122 |  |
| Other                | 0.98% 2    |  |
| Prefer not to answer | 0.98% 2    |  |
| TOTAL                | 205        |  |



### Q12 What is your annual household income?

| ANSWER CHOICES         | RESPONSES |     |
|------------------------|-----------|-----|
| Less than \$20,000     | 4.41%     | 9   |
| \$20,000 to \$34,999   | 5.88%     | 12  |
| \$35,000 to \$49,999   | 7.84%     | 16  |
| \$50,000 to \$74,999   | 19.12%    | 39  |
| \$75,000 to \$99,999   | 23.53%    | 48  |
| \$100,000 to \$199,999 | 20.59%    | 42  |
| \$200,000 or More      | 9.80%     | 20  |
| Prefer not to answer   | 8.82%     | 18  |
| TOTAL                  |           | 204 |



### Q13 What is your race/ethnicity? Please select all that apply.

| ANSWER CHOICES                          | RESPONSES |     |
|-----------------------------------------|-----------|-----|
| American Indian or Alaskan Native       | 8.78%     | 18  |