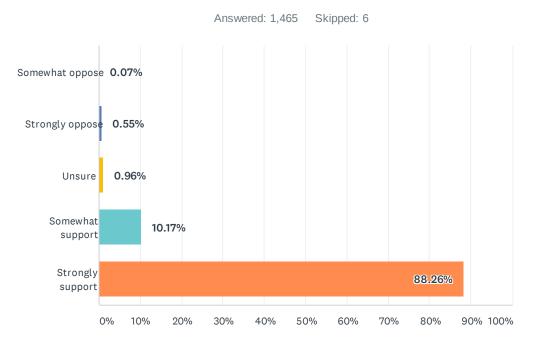

### Q2 Do you think the City of Fort Worth should establish a permanent program to conserve natural areas for future generations?

| ANSWER CHOICES | RESPONSES |       |
|----------------|-----------|-------|
| No             | 0.41%     | 6     |
| Unsure         | 0.75%     | 11    |
| Yes            | 98.84%    | 1,444 |
| TOTAL          |           | 1,461 |