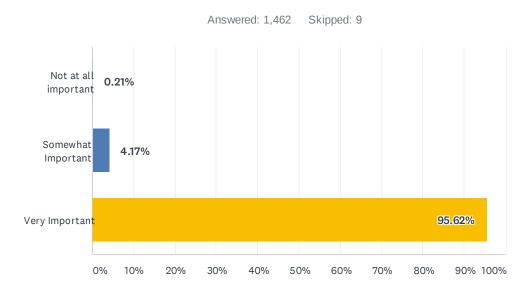

### Q1 How important is the conservation of natural areas within Fort Worth to you?

| ANSWER CHOICES       | RESPONSES |       |
|----------------------|-----------|-------|
| Not at all important | 0.21%     | 3     |
| Somewhat Important   | 4.17%     | 61    |
| Very Important       | 95.62%    | 1,398 |
| TOTAL                |           | 1,462 |